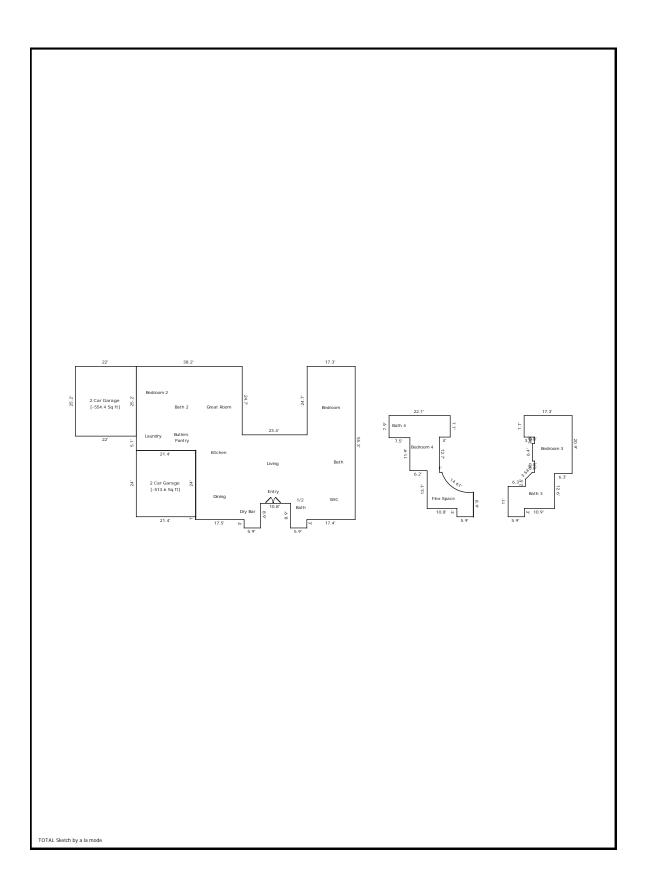

| Living Area                  |               | Calculation Details |                                                        |
|------------------------------|---------------|---------------------|--------------------------------------------------------|
| 2 Car Garage                 | -554.4 Sq ft  |                     | 25.2 × 22 = 554.4                                      |
| First Floor                  | 3221.87 Sq ft |                     | $\begin{array}{rrrrrrrrrrrrrrrrrrrrrrrrrrrrrrrrrrrr$   |
| 2 Car Garage                 | -513.6 Sq ft  |                     | $5.9 \times 17.4 = 102.66$<br>$24 \times 21.4 = 513.6$ |
| Second Floor                 | 515.46 Sq ft  |                     | $\begin{array}{rrrrrrrrrrrrrrrrrrrrrrrrrrrrrrrrrrrr$   |
| Third Floor                  | 475.42 Sq ft  |                     | $\begin{array}{rrrrrrrrrrrrrrrrrrrrrrrrrrrrrrrrrrrr$   |
| Total Living Area (Rounded): | 4213 Sq ft    |                     |                                                        |
|                              |               |                     |                                                        |