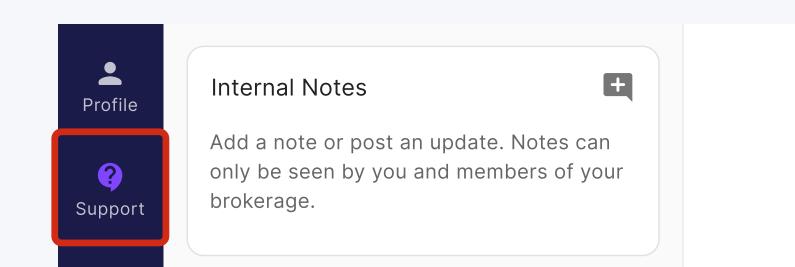

3. **Automatic submission.** After all application requirements have been completed, the Listing Agent will be notified of your application.

4. All done! If you need help during the process, click the support icon in the bottom left hand sidebar of your deal, email support@jointly.com, or call/text us at (888) 880-4550.