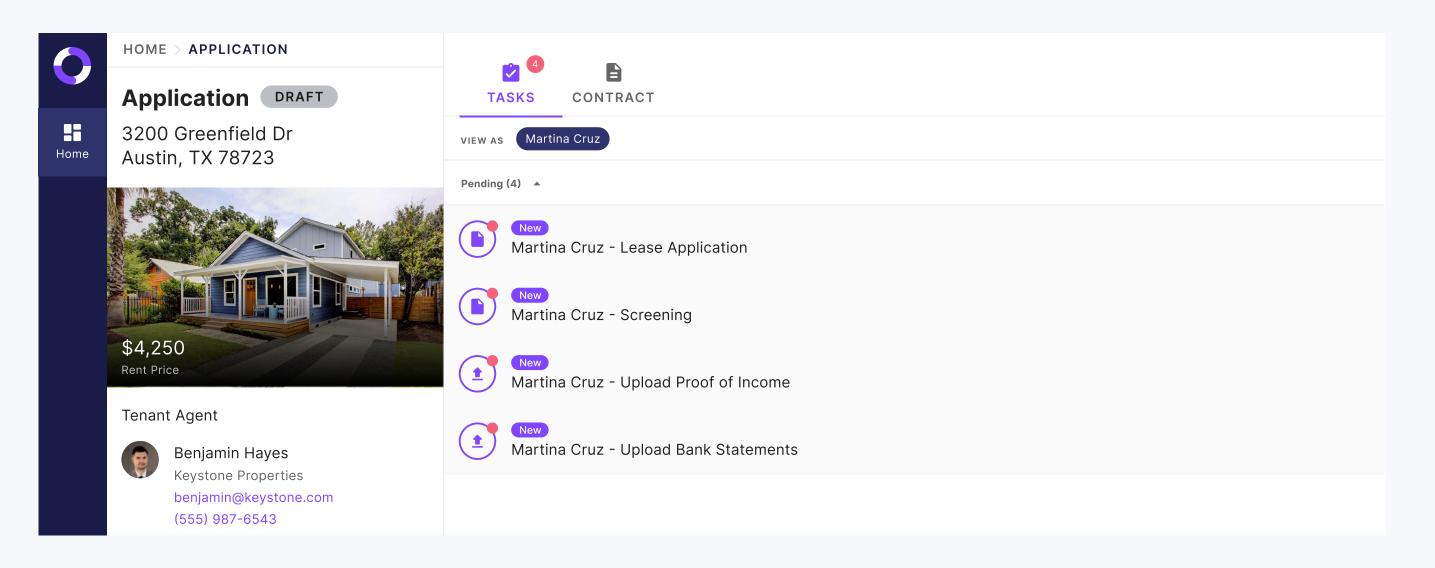

## One person starts the application: https://joint.ly/qrzk

1. **Start the application.** Follow the link above and select "Start Application". If multiple tenants are applying together, please have only one tenant start the joint application.

2. Invite any additional co-tenants. Invite up to three additional tenants if applying in a joint application. You will be required to add their first name, last name and email. After adding co-tenants, they will receive an email to start the application.

3. **Complete the application.** The application requirements set by the Listing Agent will be automatically added for you to work on. You will be each able to complete the Lease Application, upload supporting documentation, complete tenant screening powered by TransUnion, and pay the application fee directly on Jointly.

3. **Automatic submission.** After all application requirements have been completed, the Listing Agent will be notified of your application.

4. All done! If you need help during the process, click the support icon in the bottom left hand sidebar of your deal, email support@jointly.com, or call/text us at (888) 880-4550.