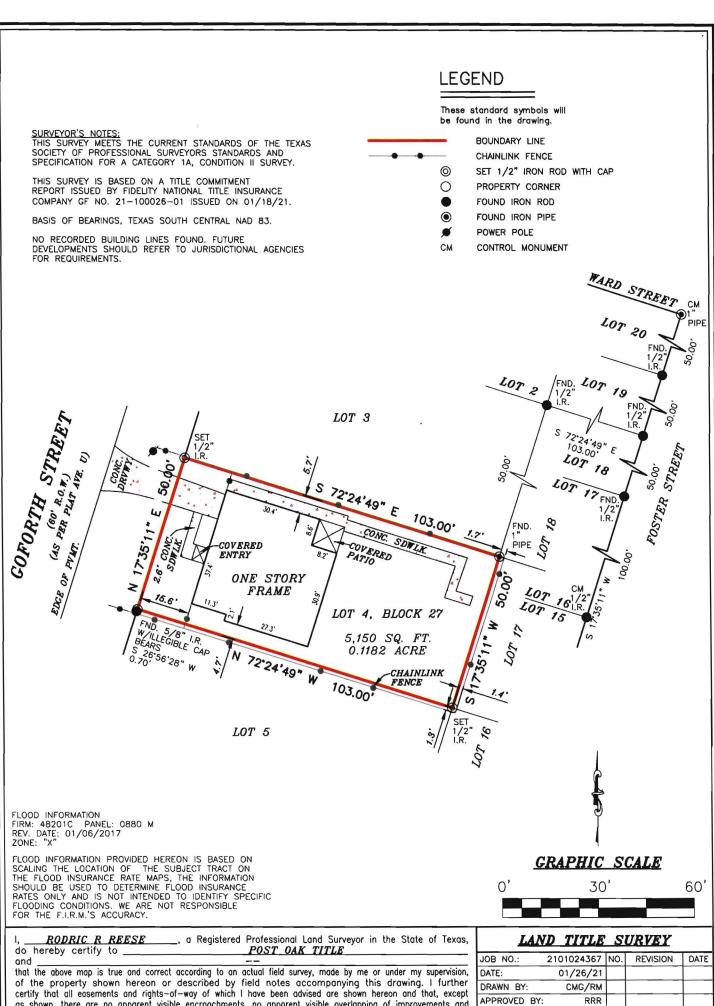

that the above map is true and correct according to an actual field survey, made by me or under my supervision, of the property shown hereon or described by field notes accompanying this drawing. I further certify that all easements and rights-of-way of which I have been advised are shown hereon and that, except as shown, there are no apparent visible encroachments, no apparent visible overlapping of improvements and no apparent discrepancies or conflicts in the boundary lines, as of the date of the field survey.

Borrower: LeLAND G. WRIGHT Address: 6815 GOFORTH ST., HOUSTON, TX 77021 GF No. 21-100026-01

Legal Description of the Land:
Lot Four (4), in Block Twenty Seven (27), of Foster Place, an addition in Harris
County, Texas, according to the Map or Plat thereof, recorded in Volume 655,
Pages 598—599 of the Deed Records of Harris County, Texas.

SUBJECT TO RESTRICTIVE COVENANTS AND/OR EASEMENTS RECORDED IN: VOLUME 655, PAGES 598-599, DEED RECORDS, HARRIS COUNTY, TEXAS

PROPERTY PHOTOGRAPH:

FIRM REGISTRATION NO. 10190700 THIS SURVEY IS CONTRACTED TO PHONE NUMBER 713-647-1315 RODRIC R REESE, RPLS