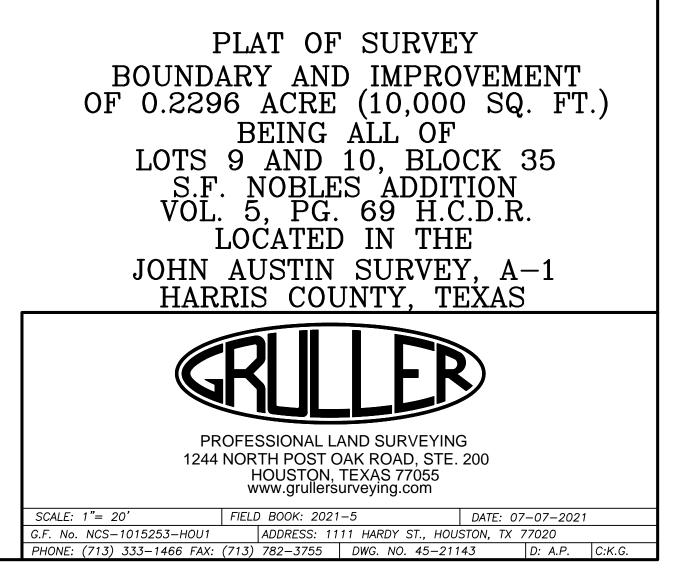

To: BFP Holdings, LLC, TV—Houston MSO, L.P., and First American Title Insurance Company:

This survey substantially complies with the current Texas Society of Professional Surveyors Standards and Specifications for a Category 1A Condition II Survey. I do hereby certify that this survey was this day made on the ground. This plat correctly represents the facts found at the time of the survey.

1/8 Kenneth A. Gruller Texas Registered Professional Land Surveyor No. 5476