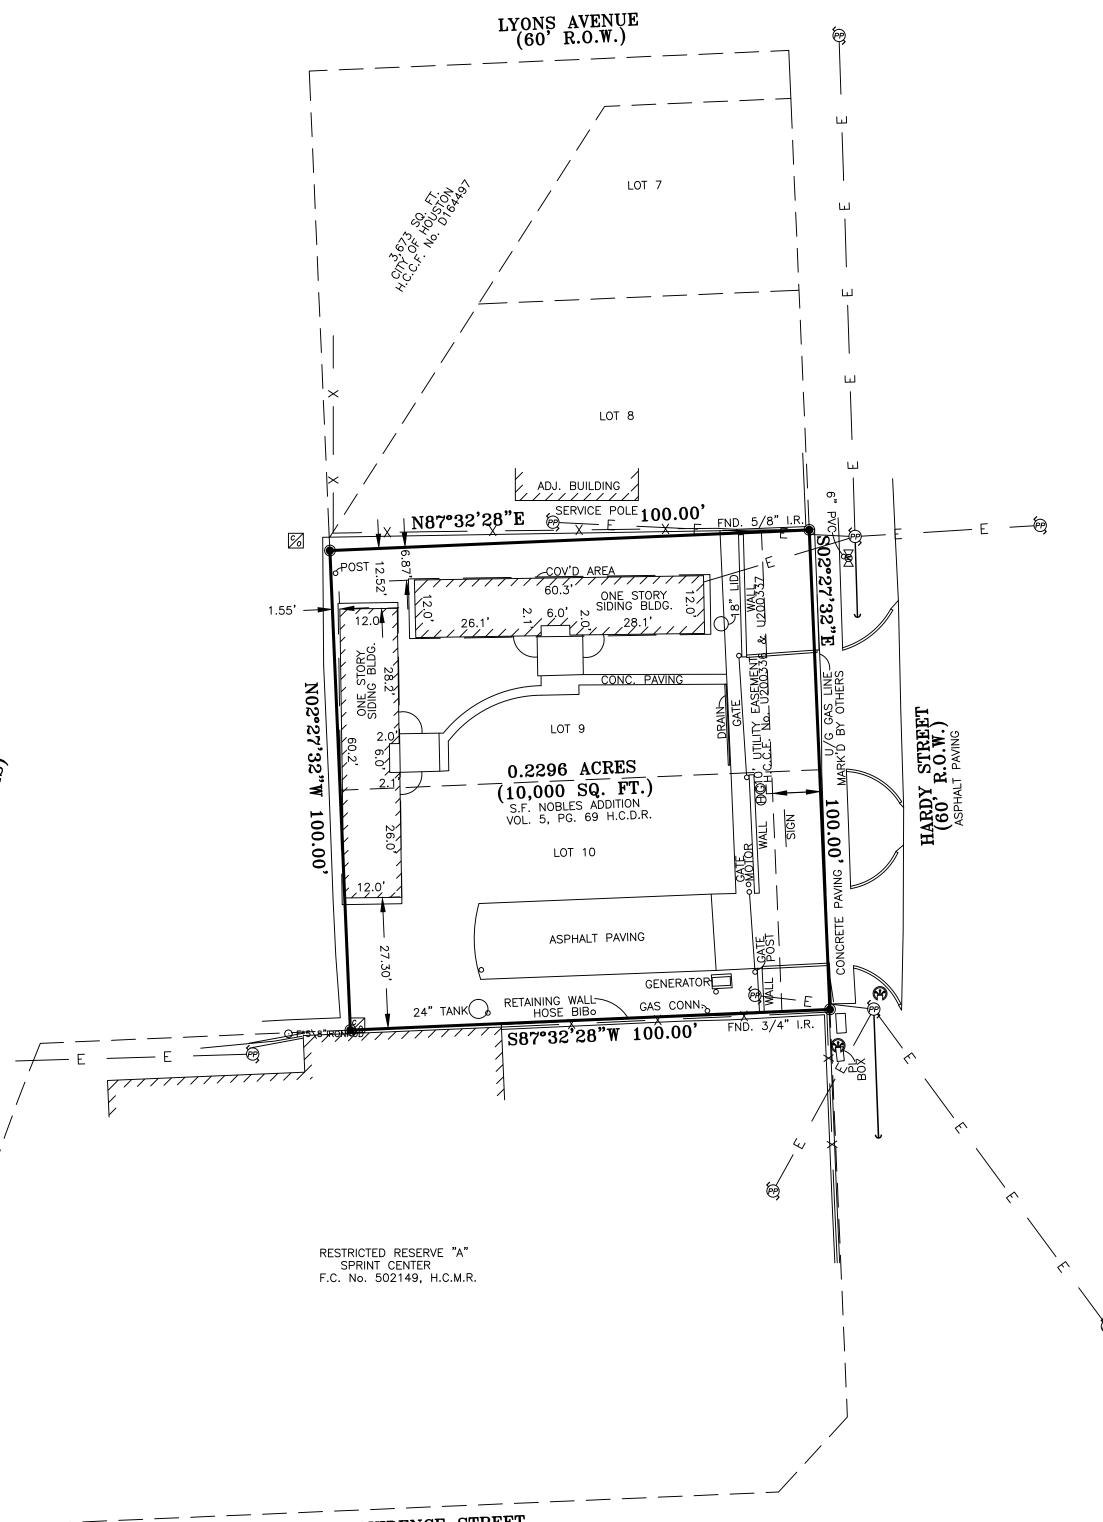

PROVIDENCE STREET (WIDTH VARIES)

g. Easement: To: Sprint Communications Company, L.P., a Delaware limited partnership Recorded: January 31, 2000 in County Clerk's File No. U200336, of the Official Public Records, of Harris County, Texas. Purpose: Right-of-way for Communications facilities (shown)

h. Easement: To: Sprint Communications Company, L.P., a Delaware limited partnership Recorded: January 31, 2000 in County Clerk's File No. U200337, of the Official Public Records, of Harris County, Texas. Purpose: Right-of-way for Communications facilities (shown)

NOTES:

- 1. The surveyor has not abstracted the subject property.
- This survey was created with the benefit of a title commitment prepared by First American Title Insurance Company, G.F. No. NCS-1015253-HOU1, effective date: June 4, 2021.
- Basis of Bearings for the survey is the Texas State Plane Coordinate System, South Central Zone NAD83.

4. By graphic plotting only, the subject property lies in Zone "X", areas determined to be outside the 0.2% annual chance flood, as shown on Federal Emergency Management Agency flood insurance rate map number 48201C0690N, dated 01-06-2007.

To: BFP Holdings, LLC, TV—Houston MSO, L.P., and First American Title Insurance Company:

This survey substantially complies with the current Texas Society of Professional Surveyors Standards and Specifications for a Category 1A Condition II Survey. I do hereby certify that this survey was this day made on the ground. This plat correctly represents the facts found at the time of the survey.