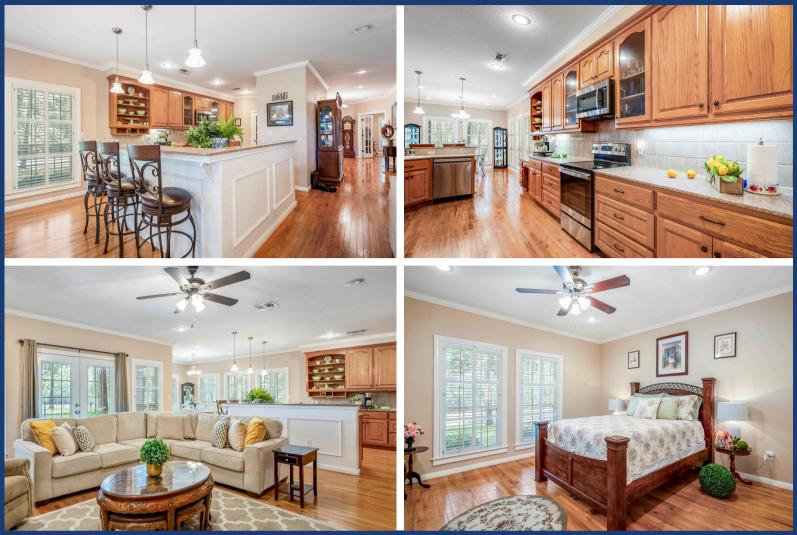

## 24400 PINE VALLEY LOOP

PARADISE FOUND! Property is an absolute Jewel nestled in the Gorgeous Piney Woods & Primely located on the 8th Hole of Waterwood National Golf Course. It's Gorgeous corner lot has a wonderful wrought iron fence for keeping fido close but allowing the beauty of the surroundings to shine through. The home has been meticulously maintained & offers access to Water sports, Boating, Fishing, Golf, & Bird Watching, as well as the Soul Soothing Sights & Sounds presented by Mother Nature and uniquely yours as you pinch yourself being able to call this magical place HOME! Leave traffic and congestion behind as Groceries & Dining are a few carefree minutes down the road to Onalaska. The home is appointed with Plantation shutters throughout and boasts a fantastic floor plan, Huge Laundry room with sink, Large secondary bathroom with easy access from the living areas, 2 & 3rd Bedrooms. With all the natural light streaming through the windows, say goodbye to the doldrums and hello to happy days!!!