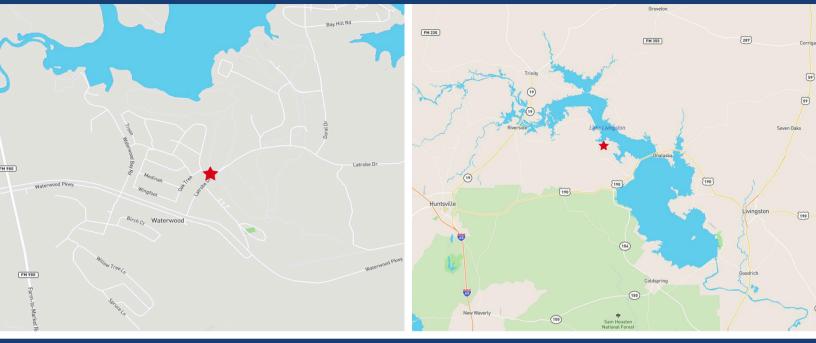

## 24400 PINE VALLEY LOOP

Directions: Waterwood Parkway is under repair 06252024.Currently ...There are 3 optional access points (1) From Riverside turn (R)onto FM 980 to Waterwood Prkway (L) follow to Latrobe (L)Home will be 1st St on (L) Latrobe& PineValley Lp. (2)Coming 190 from Huntsville to FM 946 (L) to Comanche Hoot (R) some unpaved to Waterwood Prkway (L)/ (3)From Livingston HWY 190 to FM 980 (R) & then (R) onto Waterwood Parkway to Latrobe (L) 1st St on Left Pine Valley Lp -HOUSE ON CORNER of LATROBE & PINEVALLEY LOOP