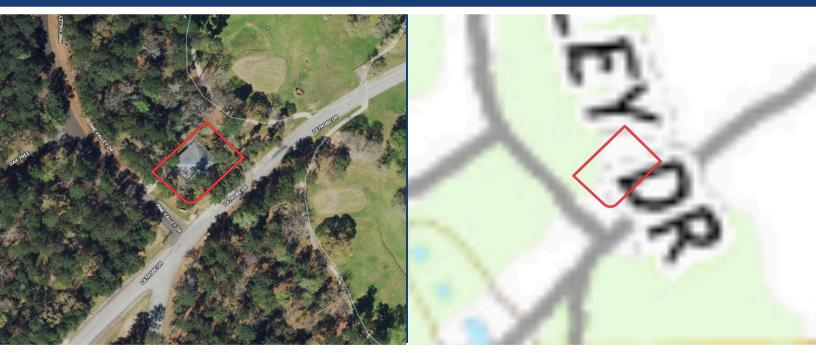

## 24400 PINE VALLEY LOOP

Directions: Waterwood Parkway is under repair 06252024.Currently ...There are 3 optional access points (1) From Riverside turn (R)onto FM 980 to Waterwood Prkway (L) follow to Latrobe (L)Home will be 1st St on (L) Latrobe& PineValley Lp. (2)Coming 190 from Huntsville to FM 946 (L) to Comanche Hoot (R) some unpaved to Waterwood Prkway (L)/ (3)From Livingston HWY 190 to FM 980 (R) & then (R) onto Waterwood Parkway to Latrobe (L) 1st St on Left Pine Valley Lp -HOUSE ON CORNER of LATROBE & PINEVALLEY LOOP