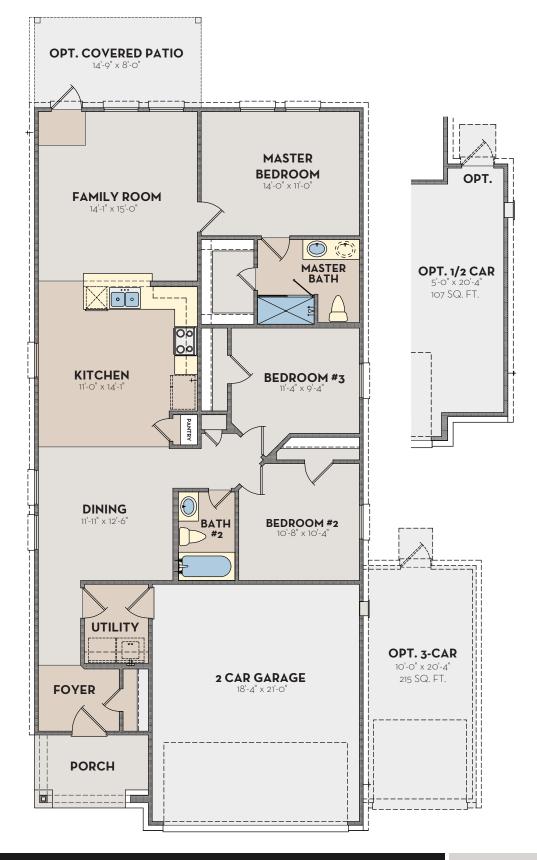

## OAK 1365 SQ FT

## COMMUNITY BUILDER WITH A ROCK SOLID FOUNDATION

1/21

Depictions of homes are artist conceptions and are representative only. Changes may occur after the rendering has been produced. Optional upgrades may be shown. Square footage and dimensions are approximate and may vary per elevation. Square footage may vary based on as-built dimensions, configurations, plan options and/or method of calculation. Buyer should rely on his or her own evaluation of useable area. Neighborhoods' specific requirements may cause variations on these designs and would overwrite the above images. See Sales Consultant for current plan and elevations.