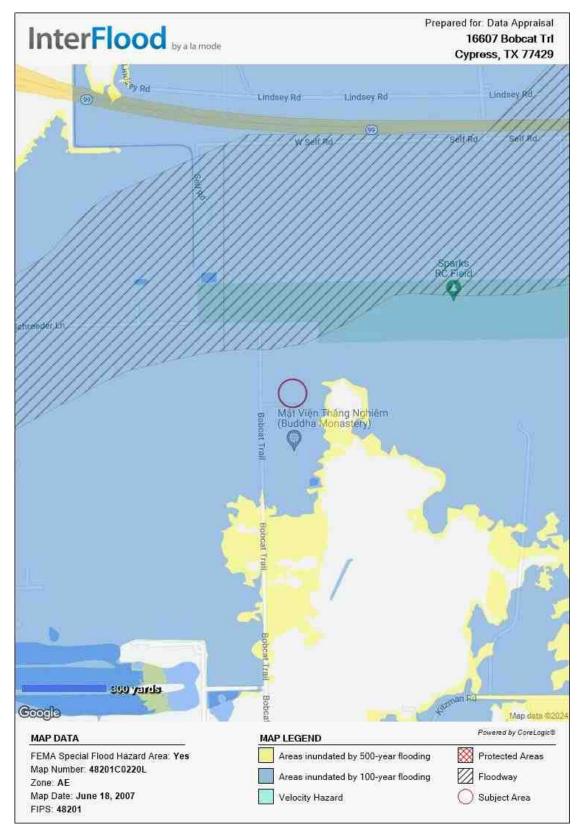

LAND APPRAISAL REPORT

2402026 File No.: 2402026

|                           | Dimensions: No Surve         | ey Provided               |                      |                    |                                | Site Area:         | 87,12                  | 0              |
|---------------------------|------------------------------|---------------------------|----------------------|--------------------|--------------------------------|--------------------|------------------------|----------------|
|                           | Zoning Classification:       | No Zoning                 |                      |                    | Description:                   |                    |                        |                |
|                           | _                            | •                         |                      |                    |                                |                    |                        |                |
|                           |                              |                           | Do present im        | provements comply  | with existing zoning req       | uirements?         | Yes No N               | o Improvements |
|                           | Uses allowed under current   | t zoning:                 | <del></del> '        |                    |                                |                    |                        |                |
|                           |                              |                           |                      |                    |                                |                    |                        | _              |
|                           |                              |                           |                      |                    |                                |                    |                        |                |
|                           | Are CC&Rs applicable?        | Yes X No Ur               | nknown Have the doc  | uments been review | ed? Yes                        | No Ground Rent (   | if applicable) \$      | /              |
|                           | l ''                         | ect is located in an un   |                      |                    | ou                             | ito arouna rione ( | арриоавіо) —           |                |
|                           | Highest & Best Use as imp    |                           |                      |                    | amily Residential              |                    |                        |                |
|                           | Trigitost & bost osc as imp  | iovod i rosciit uso       | , or Other date (cx  | Single F           | arrilly Resideritial           |                    |                        |                |
|                           | Actual Use as of Effective [ | Ooto:                     |                      | He                 | o an approised in this re      | 2011               | 1                      |                |
|                           |                              | v dodni idna              |                      |                    | se as appraised in this re     |                    |                        |                |
|                           | Summary of Highest & Bes     |                           |                      |                    |                                |                    | y, both "as vacant" aı |                |
|                           |                              | clusion has been dete     |                      |                    | ise for this property          | y as of the effect | live date of the appra | isal both      |
|                           | <u>"as vacant" and "as </u>  | improved" is "as imp      | roved" single family | residential.       |                                |                    |                        |                |
| z                         |                              |                           | T                    |                    |                                | 1                  |                        |                |
| SITE DESCRIPTION          | Utilities Public 0           | ther Provider/Description | on Off-site Improver | <b>nents</b> Type  | Public Pi                      | "                  |                        |                |
| ⊑                         | Electricity X                |                           | Street As            | phalt              | <b>X</b>                       | Topography         | Level to slightly slo  | oping.         |
| 띪                         | Gas                          | Unknown                   | Width                | 25' Estimated      |                                | Size               | Average                |                |
| ES                        |                              | X Well                    | Surface 2            | Asphalt            |                                | Shape              | Rectangular            |                |
|                           | Sanitary Sewer               | Septic                    | Curb/Gutter Op       | en                 | X                              | Drainage           | Appears Adequate       | )              |
| ᄩ                         |                              | Open Ditch                | Sidewalk N/A         |                    |                                | View               | Residential            |                |
| တ                         | Telephone 🔀                  |                           | Street Lights N/A    |                    |                                | <b>=</b>           |                        |                |
|                           | Multimedia                   | Unknown                   | Alley N/A            |                    |                                | <b>=</b>           |                        |                |
|                           | Other site elements:         | Inside Lot Corner I       |                      | Underground Util   | ities Other (desc              | ribe)              |                        |                |
|                           | FEMA Spec'l Flood Hazard     |                           | FEMA Flood Zone AE   |                    | IA Map # 48201C02              |                    | FEMA Map Date 6/1      | 18/2007        |
|                           |                              | is typical of unrestrict  |                      |                    |                                |                    |                        |                |
|                           |                              | ne appraiser has not o    |                      |                    |                                |                    |                        |                |
|                           |                              |                           |                      |                    |                                |                    |                        | ıı.            |
|                           | easements, encroad           | chments, or apparent      | adverse conditions.  | Site inform        | iation subject to t            | current survey.    |                        |                |
|                           |                              |                           |                      |                    |                                |                    |                        |                |
|                           |                              |                           |                      |                    |                                |                    |                        |                |
|                           |                              |                           |                      |                    |                                |                    |                        |                |
|                           |                              |                           |                      |                    |                                |                    |                        |                |
|                           |                              |                           |                      |                    |                                |                    |                        |                |
|                           |                              |                           |                      |                    |                                |                    |                        |                |
|                           |                              |                           |                      |                    |                                |                    |                        |                |
|                           |                              |                           |                      |                    |                                |                    |                        |                |
|                           |                              |                           |                      |                    |                                |                    |                        |                |
|                           | FEATURE                      | SUBJECT PROPERTY          | COMPARABL            | E NO. 1            | COMPARAE                       | BLE NO. 2          | COMPARABLE             | NO. 3          |
|                           | Address 16607 Bobca          | it Trl                    | O Hampton Wd 410     | 920010004          | 20020 Angeli Dr                |                    | 0 Thistle Down 1163    | 3560010026     |
|                           | Cypress, TX                  | 77429                     | Tomball, TX 77377    |                    | Tomball, TX 7737               | 7                  | Cypress, TX 77429      |                |
|                           | Proximity to Subject         |                           | 1.20 miles N         |                    | 2.93 miles W                   |                    | 1.97 miles SE          |                |
|                           | Sale Price                   | \$ N/A                    | \$                   | 280,000            |                                | 300,000            |                        | 207,000        |
| l_                        | Price/                       | \$                        | \$ 2.57              | 200,000            | \$ 3.44                        | 000,000            | \$ 3.38                | 201,000        |
| 딩                         | Data Source(s)               | CAD/HARMLS                | HARMLS #755862       | 77:DOM 60          | HARMLS #65638                  | 200:DOM 13         | HARMLS #9247760        | 0.DOM 78       |
| S                         | Verification Source(s)       |                           |                      |                    |                                |                    |                        |                |
| اچ<br>ا                   | VALUE ADJUSTMENT             | Realist DESCRIPTION       | Doc #485237;Core     | 1                  | Doc #45021;Core<br>DESCRIPTION |                    | Doc #9392;CoreLog      |                |
| ٩                         |                              |                           |                      | +(-) \$ Adjust     |                                | +(-) \$ Adjust     |                        | +(-) \$ Adjust |
| ž                         | Sales or Financing           | Unk.                      | ArmLth               |                    | ArmLth                         |                    | ArmLth                 |                |
| 80                        | Concessions                  | Unk.                      | Cash;0               |                    | Conv;0                         |                    | Cash;0                 |                |
|                           | Date of Sale/Time            | N/A                       | 12/27/2023           |                    | 02/08/2023                     |                    | 12/12/2023             |                |
| M                         | Rights Appraised             | Fee Simple                | Fee Simple           |                    | Fee Simple                     |                    | Fee Simple             |                |
| S                         | Location                     | Average                   | Average              |                    | Superior                       | -40,000            | Average                |                |
| Ö                         | Site Area                    | 87,120                    | 108,900              | -21,780            | 87,164                         |                    | 61,184                 | +25,936        |
| ES.                       | Property Rights              | Fee Simple                | Fee Simple           |                    | Fee Simple                     |                    | Fee Simple             |                |
| SALES COMPARISON APPROACH | View                         | Residental                | Residental           |                    | Residental                     |                    | Residental             |                |
| (0)                       | Restrictions                 | No Restrictions           | No Restrictions      | 0                  | No Restrictions                | 0                  | Deed Restrictions      | 0              |
|                           |                              |                           |                      |                    |                                |                    |                        |                |
|                           |                              |                           |                      |                    |                                |                    |                        |                |
|                           | Net Adjustment (Total, in \$ | )                         | _ + 🗶 - \$           | -21,780            | _ + <b>X</b> - \$              | -40,000            | <b>X</b> +             | 25,936         |
|                           |                              |                           |                      |                    |                                |                    |                        |                |
|                           | Adjusted Sale Price (in \$)  |                           | \$                   | 258,220            |                                | 260,000            | \$                     | 232,936        |