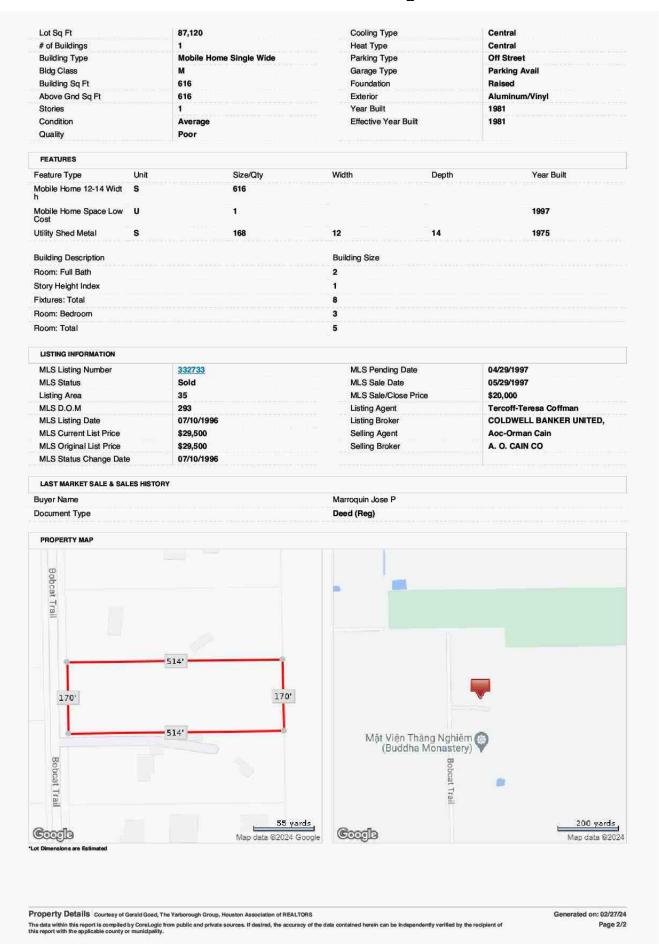

## LAND APPRAISAL REPORT

2402026 File No.: 2402026

|                             | Property Address: 16607 Bobcat Trl                                       | City: C                | Cypress                         | State: TX              | Zip Code: 77429            |
|-----------------------------|--------------------------------------------------------------------------|------------------------|---------------------------------|------------------------|----------------------------|
|                             | County: Harris Legal Descri                                              |                        |                                 |                        | 2.p 0000. 77429            |
|                             | County. Harris Legal Descri                                              | Pilon. TR 4IVI ABS     | ST 1463 F BENIGNUS              |                        |                            |
|                             |                                                                          |                        |                                 |                        |                            |
|                             |                                                                          |                        |                                 |                        |                            |
|                             |                                                                          |                        |                                 |                        |                            |
| H                           | Assessor's Parcel #: 0480030000129                                       | Tax Year:              | 2023 R.E. Taxes: \$             | 934 Special A          | Assessments: \$ Unknown    |
| 띮                           | Market Area Name: Benignus                                               | Ma                     | ap Reference: 26420             | Census 7               | Fract: 5555.03             |
| SUBJECT                     | Current Owner of Record: Jose P Marroquin                                | Вс                     |                                 | I/A                    |                            |
| S                           |                                                                          | Other (describe)       | ( - pp )                        | HOA: \$                | per year per month         |
|                             |                                                                          |                        | current occupancy:              | Owner Tenant           | Vacant Not habitable       |
|                             |                                                                          |                        |                                 |                        |                            |
|                             |                                                                          |                        |                                 | •                      |                            |
|                             | add any value. There is a water well located on the prope                | rty. There also ap     | pears to be sewage pl           | umbing on the howe     | ver, the appraiser could   |
|                             | not find a septic. It is unknown if one exists.                          |                        |                                 |                        |                            |
|                             |                                                                          |                        |                                 |                        |                            |
|                             | The purpose of this appraisal is to develop an opinion of:               | Value (as defined), or | other type of value (de         | scribe)                |                            |
|                             | This report reflects the following value (if not Current, see comments): | Current (the Ins       | pection Date is the Effective D | ate) Retrosp           | ective Prospective         |
|                             | Property Rights Appraised:                                               | Leased Fee Ot          | her (describe)                  |                        |                            |
| =                           | Intended Use: The intended use of this appraisal report is to            |                        |                                 | Client to evaluate the | nroperty for estate        |
| 氲                           | purposes.                                                                | dotorrillio marko      | value 710 10 101 tille (        | Short to ovaldate the  | property for estate        |
| ASSIGNMENT                  | pulposes.                                                                |                        |                                 |                        |                            |
| <u>छ</u>                    | Intended Hear(a) (by name or type)                                       |                        |                                 |                        |                            |
| SS                          | Intended User(s) (by name or type): Client/Aleyda Alvarenga              |                        |                                 |                        |                            |
| ă                           |                                                                          |                        |                                 |                        |                            |
|                             |                                                                          |                        |                                 |                        |                            |
|                             | Client: Aleyda Alvarenga                                                 | Address: 9345 Ro       | osstown Way, Houstor            | n, TX 77080            |                            |
|                             | Appraiser: Gerald Goad                                                   | Address: 20611 N       | Misty Crossing Ln, Spri         | ing, TX 77379-8565     |                            |
|                             | Characteristics                                                          | Predominant            | One-Unit Housing                | Present Land Use       | Change in Land Use         |
|                             | Location: Urban Suburban Rural                                           | Occupancy              | PRICE AGE                       | One-Unit 75 %          | Not Likely                 |
|                             | Built up: Over 75% 25-75% Under 25%                                      | <b>X</b> Owner 97      | \$(000) (yrs)                   |                        | Likely * In Process *      |
|                             | Growth rate: Rapid Stable Slow                                           | Tenant                 | 230 Low 0                       | Multi-Unit 5 %         | * To: Single Family        |
|                             |                                                                          | 1                      |                                 |                        | 10. Single Family          |
|                             |                                                                          | Vacant (0-5%)          | 4,300 High 46                   |                        |                            |
|                             | Demand/supply: ☐ Shortage ☐ In Balance ☐ Over Supply                     | ☐ Vacant (>5%)         | 445 Pred 3                      | Other 5 %              |                            |
|                             | Marketing time: Under 3 Mos. 3-6 Mos. Over 6 Mos.                        |                        |                                 | %                      |                            |
|                             |                                                                          | Factors Affecting M    |                                 |                        |                            |
|                             | <u>ltem</u> Good Average Fair                                            | Poor N/A               | <u>ltem</u>                     | Good Ave               | rage Fair Poor N/A         |
|                             | Employment Stability                                                     | Ade                    | equacy of Utilities             |                        |                            |
|                             | Convenience to Employment                                                | Pro                    | perty Compatibility             |                        |                            |
|                             | Convenience to Shopping                                                  | Pro                    | tection from Detrimental Cond   | ditions 🗌 🕽            |                            |
|                             | Convenience to Schools                                                   | Pol                    | ice and Fire Protection         |                        |                            |
| NO.                         | Adequacy of Public Transportation                                        | Ger                    | neral Appearance of Properties  |                        |                            |
|                             | Recreational Facilities                                                  | = =                    | peal to Market                  |                        |                            |
| 등                           | Market Area Comments: The subjects market area is appr                   |                        |                                 |                        |                            |
| ပ္က                         |                                                                          |                        |                                 |                        |                            |
| I<br>E                      | Pkwy and Hwy 249 to the west and east. The subject is sit                |                        |                                 |                        |                            |
| A                           | located in an older established area known as Benignus le                |                        |                                 |                        | nip, schools, and          |
| SE,                         | shopping are located within close proximity. Present land                | use "Other" consi      | sts of easements and            | vacant land.           |                            |
| <b>MARKET AREA DESCRIPT</b> |                                                                          |                        |                                 |                        |                            |
| ET                          | Currently, one unit housing property values in the subject               | market area are f      | elt to be stable and co         | mpetitively priced. M  | lost types of financing is |
| 꽃                           | available within this market area with Conventional being                | the most predomi       | nant financing tool. Pro        | operty values within   | this neighborhood          |
| ¥                           | range from \$230,000 to \$4,300,000 and with the predomin                | nant being \$445,0     | 00.                             |                        |                            |
| _                           |                                                                          |                        |                                 |                        |                            |
|                             |                                                                          |                        |                                 |                        |                            |
|                             |                                                                          |                        |                                 |                        |                            |
|                             |                                                                          |                        |                                 |                        |                            |
|                             | -                                                                        |                        |                                 |                        | _                          |
|                             |                                                                          |                        |                                 |                        |                            |
|                             |                                                                          |                        |                                 |                        |                            |
|                             |                                                                          |                        |                                 |                        |                            |
|                             |                                                                          |                        |                                 |                        |                            |
|                             |                                                                          |                        |                                 |                        |                            |
|                             |                                                                          |                        |                                 |                        |                            |
|                             |                                                                          |                        |                                 |                        |                            |
|                             |                                                                          |                        |                                 |                        |                            |
|                             |                                                                          |                        |                                 |                        |                            |

LAND APPRAISAL REPORT

2402026 File No.: 2402026

|                           | Dimensions: No Surve         | ey Provided               |                      |                    |                                | Site Area:         | 87,12                  | 0              |
|---------------------------|------------------------------|---------------------------|----------------------|--------------------|--------------------------------|--------------------|------------------------|----------------|
|                           | Zoning Classification:       | No Zoning                 |                      |                    | Description:                   |                    |                        |                |
|                           | _                            | •                         |                      |                    |                                |                    |                        |                |
|                           |                              |                           | Do present im        | provements comply  | with existing zoning req       | uirements?         | Yes No N               | o Improvements |
|                           | Uses allowed under current   | t zoning:                 | <del></del> '        |                    |                                |                    |                        |                |
|                           |                              |                           |                      |                    |                                |                    |                        | _              |
|                           |                              |                           |                      |                    |                                |                    |                        |                |
|                           | Are CC&Rs applicable?        | Yes X No Ur               | nknown Have the doc  | uments been review | ed? Yes                        | No Ground Rent (   | if applicable) \$      | /              |
|                           | l ''                         | ect is located in an un   |                      |                    | ou                             | ito arouna rione ( | арриоавіо) —           |                |
|                           | Highest & Best Use as imp    |                           |                      |                    | amily Residential              |                    |                        |                |
|                           | Trigitost & bost osc as imp  | iovod i rosciit uso       | , or Other date (cx  | Single F           | arrilly Resideritial           |                    |                        |                |
|                           | Actual Use as of Effective [ | Ooto:                     |                      | He                 | o an approised in this re      | 2011               | 1                      |                |
|                           |                              | v dodni idna              |                      |                    | se as appraised in this re     |                    |                        |                |
|                           | Summary of Highest & Bes     |                           |                      |                    |                                |                    | y, both "as vacant" aı |                |
|                           |                              | clusion has been dete     |                      |                    | ise for this property          | y as of the effect | live date of the appra | isal both      |
|                           | <u>"as vacant" and "as </u>  | improved" is "as imp      | roved" single family | residential.       |                                |                    |                        |                |
| z                         |                              |                           | T                    |                    |                                | 1                  |                        |                |
| SITE DESCRIPTION          | Utilities Public 0           | ther Provider/Description | on Off-site Improver | <b>nents</b> Type  | Public Pi                      | "                  |                        |                |
| ⊑                         | Electricity X                |                           | Street As            | phalt              | <b>X</b>                       | Topography         | Level to slightly slo  | oping.         |
| 띪                         | Gas                          | Unknown                   | Width                | 25' Estimated      |                                | Size               | Average                |                |
| ES                        |                              | X Well                    | Surface 2            | Asphalt            |                                | Shape              | Rectangular            |                |
|                           | Sanitary Sewer               | Septic                    | Curb/Gutter Op       | en                 | X                              | Drainage           | Appears Adequate       | )              |
| ᄩ                         |                              | Open Ditch                | Sidewalk N/A         |                    |                                | View               | Residential            |                |
| တ                         | Telephone 🔀                  |                           | Street Lights N/A    |                    |                                | <b>=</b>           |                        |                |
|                           | Multimedia                   | Unknown                   | Alley N/A            |                    |                                | <b>=</b>           |                        |                |
|                           | Other site elements:         | Inside Lot Corner I       |                      | Underground Util   | ities Other (desc              | ribe)              |                        |                |
|                           | FEMA Spec'l Flood Hazard     |                           | FEMA Flood Zone AE   |                    | IA Map # 48201C02              |                    | FEMA Map Date 6/1      | 18/2007        |
|                           |                              | is typical of unrestrict  |                      |                    |                                |                    |                        |                |
|                           |                              | ne appraiser has not o    |                      |                    |                                |                    |                        |                |
|                           |                              |                           |                      |                    |                                |                    |                        | ıı.            |
|                           | easements, encroad           | chments, or apparent      | adverse conditions.  | Site inform        | iation subject to t            | current survey.    |                        |                |
|                           |                              |                           |                      |                    |                                |                    |                        |                |
|                           |                              |                           |                      |                    |                                |                    |                        |                |
|                           |                              |                           |                      |                    |                                |                    |                        |                |
|                           |                              |                           |                      |                    |                                |                    |                        |                |
|                           |                              |                           |                      |                    |                                |                    |                        |                |
|                           |                              |                           |                      |                    |                                |                    |                        |                |
|                           |                              |                           |                      |                    |                                |                    |                        |                |
|                           |                              |                           |                      |                    |                                |                    |                        |                |
|                           |                              |                           |                      |                    |                                |                    |                        |                |
|                           | FEATURE                      | SUBJECT PROPERTY          | COMPARABL            | E NO. 1            | COMPARAE                       | BLE NO. 2          | COMPARABLE             | NO. 3          |
|                           | Address 16607 Bobca          | it Trl                    | O Hampton Wd 410     | 920010004          | 20020 Angeli Dr                |                    | 0 Thistle Down 1163    | 3560010026     |
|                           | Cypress, TX                  | 77429                     | Tomball, TX 77377    |                    | Tomball, TX 7737               | 7                  | Cypress, TX 77429      |                |
|                           | Proximity to Subject         |                           | 1.20 miles N         |                    | 2.93 miles W                   |                    | 1.97 miles SE          |                |
|                           | Sale Price                   | \$ N/A                    | \$                   | 280,000            |                                | 300,000            |                        | 207,000        |
| l_                        | Price/                       | \$                        | \$ 2.57              | 200,000            | \$ 3.44                        | 000,000            | \$ 3.38                | 201,000        |
| 딩                         | Data Source(s)               | CAD/HARMLS                | HARMLS #755862       | 77:DOM 60          | HARMLS #65638                  | 200:DOM 13         | HARMLS #9247760        | 0.DOM 78       |
| S                         | Verification Source(s)       |                           |                      |                    |                                |                    |                        |                |
| اچ<br>ا                   | VALUE ADJUSTMENT             | Realist DESCRIPTION       | Doc #485237;Core     | 1                  | Doc #45021;Core<br>DESCRIPTION |                    | Doc #9392;CoreLog      |                |
| ٩                         |                              |                           |                      | +(-) \$ Adjust     |                                | +(-) \$ Adjust     |                        | +(-) \$ Adjust |
| ž                         | Sales or Financing           | Unk.                      | ArmLth               |                    | ArmLth                         |                    | ArmLth                 |                |
| 80                        | Concessions                  | Unk.                      | Cash;0               |                    | Conv;0                         |                    | Cash;0                 |                |
|                           | Date of Sale/Time            | N/A                       | 12/27/2023           |                    | 02/08/2023                     |                    | 12/12/2023             |                |
| M                         | Rights Appraised             | Fee Simple                | Fee Simple           |                    | Fee Simple                     |                    | Fee Simple             |                |
| S                         | Location                     | Average                   | Average              |                    | Superior                       | -40,000            | Average                |                |
| Ö                         | Site Area                    | 87,120                    | 108,900              | -21,780            | 87,164                         |                    | 61,184                 | +25,936        |
| ES.                       | Property Rights              | Fee Simple                | Fee Simple           |                    | Fee Simple                     |                    | Fee Simple             |                |
| SALES COMPARISON APPROACH | View                         | Residental                | Residental           |                    | Residental                     |                    | Residental             |                |
| (0)                       | Restrictions                 | No Restrictions           | No Restrictions      | 0                  | No Restrictions                | 0                  | Deed Restrictions      | 0              |
|                           |                              |                           |                      |                    |                                |                    |                        |                |
|                           |                              |                           |                      |                    |                                |                    |                        |                |
|                           | Net Adjustment (Total, in \$ | )                         | _ + 🗶 - \$           | -21,780            | _ + <b>X</b> - \$              | -40,000            | <b>X</b> +             | 25,936         |
|                           |                              |                           |                      |                    |                                |                    |                        |                |
|                           | Adjusted Sale Price (in \$)  |                           | \$                   | 258,220            |                                | 260,000            | \$                     | 232,936        |