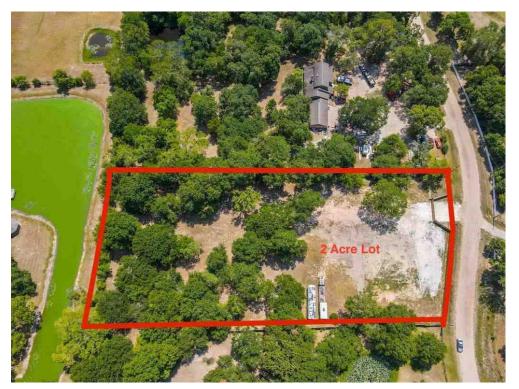

## **LOCATED AT:**

16607 Bobcat Trl TR 4M ABST 1463 F BENIGNUS Cypress, TX 77429

## LAND APPRAISAL REPORT

2402026 File No.: 2402026

|                             | Property Address: 16607 Bobcat Trl                                       | City: C                | Cypress                         | State: TX              | Zip Code: 77429            |
|-----------------------------|--------------------------------------------------------------------------|------------------------|---------------------------------|------------------------|----------------------------|
|                             | County: Harris Legal Descri                                              |                        |                                 |                        | 2.p 0000. 77429            |
|                             | County. Harris Legal Descri                                              | Pilon. TR 4IVI ABS     | ST 1463 F BENIGNUS              |                        |                            |
|                             |                                                                          |                        |                                 |                        |                            |
|                             |                                                                          |                        |                                 |                        |                            |
|                             |                                                                          |                        |                                 |                        |                            |
| H                           | Assessor's Parcel #: 0480030000129                                       | Tax Year:              | 2023 R.E. Taxes: \$             | 934 Special A          | Assessments: \$ Unknown    |
| 띮                           | Market Area Name: Benignus                                               | Ma                     | ap Reference: 26420             | Census 7               | Fract: 5555.03             |
| SUBJECT                     | Current Owner of Record: Jose P Marroquin                                | Вс                     |                                 | I/A                    |                            |
| S                           |                                                                          | Other (describe)       | ( - pp )                        | HOA: \$                | per year per month         |
|                             |                                                                          |                        | current occupancy:              | Owner Tenant           | Vacant Not habitable       |
|                             |                                                                          |                        |                                 |                        |                            |
|                             |                                                                          |                        |                                 | •                      |                            |
|                             | add any value. There is a water well located on the prope                | rty. There also ap     | pears to be sewage pl           | umbing on the howe     | ver, the appraiser could   |
|                             | not find a septic. It is unknown if one exists.                          |                        |                                 |                        |                            |
|                             |                                                                          |                        |                                 |                        |                            |
|                             | The purpose of this appraisal is to develop an opinion of:               | Value (as defined), or | other type of value (de         | scribe)                |                            |
|                             | This report reflects the following value (if not Current, see comments): | Current (the Ins       | pection Date is the Effective D | ate) Retrosp           | ective Prospective         |
|                             | Property Rights Appraised:                                               | Leased Fee Ot          | her (describe)                  |                        |                            |
| =                           | Intended Use: The intended use of this appraisal report is to            |                        |                                 | Client to evaluate the | nroperty for estate        |
| 氲                           | purposes.                                                                | dotorrillio marko      | value 710 10 101 tille (        | Short to ovaldate the  | property for estate        |
| ASSIGNMENT                  | pulposes.                                                                |                        |                                 |                        |                            |
| <u>छ</u>                    | Intended Hear(a) (by name or type)                                       |                        |                                 |                        |                            |
| SS                          | Intended User(s) (by name or type): Client/Aleyda Alvarenga              |                        |                                 |                        |                            |
| ă                           |                                                                          |                        |                                 |                        |                            |
|                             |                                                                          |                        |                                 |                        |                            |
|                             | Client: Aleyda Alvarenga                                                 | Address: 9345 Ro       | osstown Way, Houstor            | n, TX 77080            |                            |
|                             | Appraiser: Gerald Goad                                                   | Address: 20611 N       | Misty Crossing Ln, Spri         | ing, TX 77379-8565     |                            |
|                             | Characteristics                                                          | Predominant            | One-Unit Housing                | Present Land Use       | Change in Land Use         |
|                             | Location: Urban Suburban Rural                                           | Occupancy              | PRICE AGE                       | One-Unit 75 %          | Not Likely                 |
|                             | Built up: Over 75% 25-75% Under 25%                                      | <b>X</b> Owner 97      | \$(000) (yrs)                   |                        | Likely * In Process *      |
|                             | Growth rate: Rapid Stable Slow                                           | Tenant                 | 230 Low 0                       | Multi-Unit 5 %         | * To: Single Family        |
|                             |                                                                          | 1                      |                                 |                        | 10. Single Family          |
|                             |                                                                          | Vacant (0-5%)          | 4,300 High 46                   |                        |                            |
|                             | Demand/supply: ☐ Shortage ☐ In Balance ☐ Over Supply                     | ☐ Vacant (>5%)         | 445 Pred 3                      | Other 5 %              |                            |
|                             | Marketing time: Under 3 Mos. 3-6 Mos. Over 6 Mos.                        |                        |                                 | %                      |                            |
|                             |                                                                          | Factors Affecting M    |                                 |                        |                            |
|                             | <u>ltem</u> Good Average Fair                                            | Poor N/A               | <u>ltem</u>                     | Good Ave               | rage Fair Poor N/A         |
|                             | Employment Stability                                                     | Ade                    | equacy of Utilities             |                        |                            |
|                             | Convenience to Employment                                                | Pro                    | perty Compatibility             |                        |                            |
|                             | Convenience to Shopping                                                  | Pro                    | tection from Detrimental Cond   | ditions 🗌 🕽            |                            |
|                             | Convenience to Schools                                                   | Pol                    | ice and Fire Protection         |                        |                            |
| NO.                         | Adequacy of Public Transportation                                        | Ger                    | neral Appearance of Properties  |                        |                            |
|                             | Recreational Facilities                                                  | = =                    | peal to Market                  |                        |                            |
| 등                           | Market Area Comments: The subjects market area is appr                   |                        |                                 |                        |                            |
| ပ္က                         |                                                                          |                        |                                 |                        |                            |
| I<br>E                      | Pkwy and Hwy 249 to the west and east. The subject is sit                |                        |                                 |                        |                            |
| A                           | located in an older established area known as Benignus le                |                        |                                 |                        | nip, schools, and          |
| SE,                         | shopping are located within close proximity. Present land                | use "Other" consi      | sts of easements and            | vacant land.           |                            |
| <b>MARKET AREA DESCRIPT</b> |                                                                          |                        |                                 |                        |                            |
| ET                          | Currently, one unit housing property values in the subject               | market area are f      | elt to be stable and co         | mpetitively priced. M  | lost types of financing is |
| 꽃                           | available within this market area with Conventional being                | the most predomi       | nant financing tool. Pro        | operty values within   | this neighborhood          |
| ¥                           | range from \$230,000 to \$4,300,000 and with the predomin                | nant being \$445,0     | 00.                             |                        |                            |
| _                           |                                                                          |                        |                                 |                        |                            |
|                             |                                                                          |                        |                                 |                        |                            |
|                             |                                                                          |                        |                                 |                        |                            |
|                             |                                                                          |                        |                                 |                        |                            |
|                             | -                                                                        |                        |                                 |                        | _                          |
|                             |                                                                          |                        |                                 |                        |                            |
|                             |                                                                          |                        |                                 |                        |                            |
|                             |                                                                          |                        |                                 |                        |                            |
|                             |                                                                          |                        |                                 |                        |                            |
|                             |                                                                          |                        |                                 |                        |                            |
|                             |                                                                          |                        |                                 |                        |                            |
|                             |                                                                          |                        |                                 |                        |                            |
|                             |                                                                          |                        |                                 |                        |                            |
|                             |                                                                          |                        |                                 |                        |                            |

LAND APPRAISAL REPORT

2402026 File No.: 2402026

|                           | Dimensions: No Surve         | ey Provided               |                      |                    |                                | Site Area:         | 87,12                  | 0              |
|---------------------------|------------------------------|---------------------------|----------------------|--------------------|--------------------------------|--------------------|------------------------|----------------|
|                           | Zoning Classification:       | No Zoning                 |                      |                    | Description:                   |                    |                        |                |
|                           | _                            | •                         |                      |                    |                                |                    |                        |                |
|                           |                              |                           | Do present im        | provements comply  | with existing zoning req       | uirements?         | Yes No N               | o Improvements |
|                           | Uses allowed under current   | t zoning:                 | <del></del> '        |                    |                                |                    |                        |                |
|                           |                              |                           |                      |                    |                                |                    |                        | _              |
|                           |                              |                           |                      |                    |                                |                    |                        |                |
|                           | Are CC&Rs applicable?        | Yes X No Ur               | nknown Have the doc  | uments been review | ed? Yes                        | No Ground Rent (   | if applicable) \$      | /              |
|                           | l ''                         | ect is located in an un   |                      |                    | ou                             | ito arouna rione ( | арриоавіо) —           |                |
|                           | Highest & Best Use as imp    |                           |                      |                    | amily Residential              |                    |                        |                |
|                           | Trigitost & bost osc as imp  | iovod i rosciit uso       | , or Other date (cx  | Single F           | arrilly Resideritial           |                    |                        |                |
|                           | Actual Use as of Effective [ | Ooto:                     |                      | He                 | o an approised in this re      | 2011               | 1                      |                |
|                           |                              | v dodni idna              |                      |                    | se as appraised in this re     |                    |                        |                |
|                           | Summary of Highest & Bes     |                           |                      |                    |                                |                    | y, both "as vacant" aı |                |
|                           |                              | clusion has been dete     |                      |                    | ise for this property          | y as of the effect | live date of the appra | isal both      |
|                           | <u>"as vacant" and "as </u>  | improved" is "as imp      | roved" single family | residential.       |                                |                    |                        |                |
| z                         |                              |                           | T                    |                    |                                | 1                  |                        |                |
| SITE DESCRIPTION          | Utilities Public 0           | ther Provider/Description | on Off-site Improver | <b>nents</b> Type  | Public Pi                      | "                  |                        |                |
| ⊑                         | Electricity X                |                           | Street As            | phalt              | <b>X</b>                       | Topography         | Level to slightly slo  | oping.         |
| 띪                         | Gas                          | Unknown                   | Width                | 25' Estimated      |                                | Size               | Average                |                |
| ES                        |                              | X Well                    | Surface 2            | Asphalt            |                                | Shape              | Rectangular            |                |
|                           | Sanitary Sewer               | Septic                    | Curb/Gutter Op       | en                 | X                              | Drainage           | Appears Adequate       | )              |
| ᄩ                         |                              | Open Ditch                | Sidewalk N/A         |                    |                                | View               | Residential            |                |
| တ                         | Telephone 🔀                  |                           | Street Lights N/A    |                    |                                | <b>=</b>           |                        |                |
|                           | Multimedia                   | Unknown                   | Alley N/A            |                    |                                | <b>=</b>           |                        |                |
|                           | Other site elements:         | Inside Lot Corner I       |                      | Underground Util   | ities Other (desc              | ribe)              |                        |                |
|                           | FEMA Spec'l Flood Hazard     |                           | FEMA Flood Zone AE   |                    | IA Map # 48201C02              |                    | FEMA Map Date 6/1      | 18/2007        |
|                           |                              | is typical of unrestrict  |                      |                    |                                |                    |                        |                |
|                           |                              | ne appraiser has not o    |                      |                    |                                |                    |                        |                |
|                           |                              |                           |                      |                    |                                |                    |                        | ıı.            |
|                           | easements, encroad           | chments, or apparent      | adverse conditions.  | Site inform        | iation subject to t            | current survey.    |                        |                |
|                           |                              |                           |                      |                    |                                |                    |                        |                |
|                           |                              |                           |                      |                    |                                |                    |                        |                |
|                           |                              |                           |                      |                    |                                |                    |                        |                |
|                           |                              |                           |                      |                    |                                |                    |                        |                |
|                           |                              |                           |                      |                    |                                |                    |                        |                |
|                           |                              |                           |                      |                    |                                |                    |                        |                |
|                           |                              |                           |                      |                    |                                |                    |                        |                |
|                           |                              |                           |                      |                    |                                |                    |                        |                |
|                           |                              |                           |                      |                    |                                |                    |                        |                |
|                           | FEATURE                      | SUBJECT PROPERTY          | COMPARABL            | E NO. 1            | COMPARAE                       | BLE NO. 2          | COMPARABLE             | NO. 3          |
|                           | Address 16607 Bobca          | it Trl                    | O Hampton Wd 410     | 920010004          | 20020 Angeli Dr                |                    | 0 Thistle Down 1163    | 3560010026     |
|                           | Cypress, TX                  | 77429                     | Tomball, TX 77377    |                    | Tomball, TX 7737               | 7                  | Cypress, TX 77429      |                |
|                           | Proximity to Subject         |                           | 1.20 miles N         |                    | 2.93 miles W                   |                    | 1.97 miles SE          |                |
|                           | Sale Price                   | \$ N/A                    | \$                   | 280,000            |                                | 300,000            |                        | 207,000        |
| l_                        | Price/                       | \$                        | \$ 2.57              | 200,000            | \$ 3.44                        | 000,000            | \$ 3.38                | 201,000        |
| 딩                         | Data Source(s)               | CAD/HARMLS                | HARMLS #755862       | 77:DOM 60          | HARMLS #65638                  | 200:DOM 13         | HARMLS #9247760        | 0.DOM 78       |
| S                         | Verification Source(s)       |                           |                      |                    |                                |                    |                        |                |
| اچ<br>ا                   | VALUE ADJUSTMENT             | Realist DESCRIPTION       | Doc #485237;Core     | 1                  | Doc #45021;Core<br>DESCRIPTION |                    | Doc #9392;CoreLog      |                |
| ٩                         |                              |                           |                      | +(-) \$ Adjust     |                                | +(-) \$ Adjust     |                        | +(-) \$ Adjust |
| ž                         | Sales or Financing           | Unk.                      | ArmLth               |                    | ArmLth                         |                    | ArmLth                 |                |
| 80                        | Concessions                  | Unk.                      | Cash;0               |                    | Conv;0                         |                    | Cash;0                 |                |
|                           | Date of Sale/Time            | N/A                       | 12/27/2023           |                    | 02/08/2023                     |                    | 12/12/2023             |                |
| M                         | Rights Appraised             | Fee Simple                | Fee Simple           |                    | Fee Simple                     |                    | Fee Simple             |                |
| S                         | Location                     | Average                   | Average              |                    | Superior                       | -40,000            | Average                |                |
| Ö                         | Site Area                    | 87,120                    | 108,900              | -21,780            | 87,164                         |                    | 61,184                 | +25,936        |
| ES.                       | Property Rights              | Fee Simple                | Fee Simple           |                    | Fee Simple                     |                    | Fee Simple             |                |
| SALES COMPARISON APPROACH | View                         | Residental                | Residental           |                    | Residental                     |                    | Residental             |                |
| (0)                       | Restrictions                 | No Restrictions           | No Restrictions      | 0                  | No Restrictions                | 0                  | Deed Restrictions      | 0              |
|                           |                              |                           |                      |                    |                                |                    |                        |                |
|                           |                              |                           |                      |                    |                                |                    |                        |                |
|                           | Net Adjustment (Total, in \$ | )                         | _ + 🗶 - \$           | -21,780            | _ + <b>X</b> - \$              | -40,000            | <b>X</b> +             | 25,936         |
|                           |                              |                           |                      |                    |                                |                    |                        |                |
|                           | Adjusted Sale Price (in \$)  |                           | \$                   | 258,220            |                                | 260,000            | \$                     | 232,936        |