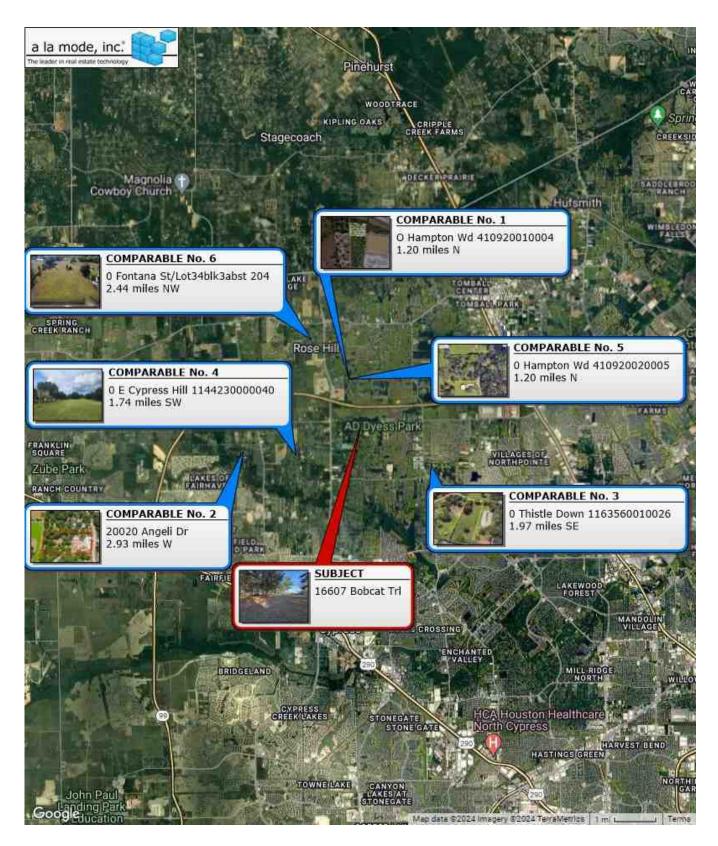

LAND APPRAISAL REPORT

2402026 File No.: 2402026

|                           | Dimensions: No Surve         | ey Provided               |                      |                    |                                | Site Area:         | 87,12                  | 0              |
|---------------------------|------------------------------|---------------------------|----------------------|--------------------|--------------------------------|--------------------|------------------------|----------------|
|                           | Zoning Classification:       | No Zoning                 |                      |                    | Description:                   |                    |                        |                |
|                           | _                            | •                         |                      |                    |                                |                    |                        |                |
|                           |                              |                           | Do present im        | provements comply  | with existing zoning req       | uirements?         | Yes No N               | o Improvements |
|                           | Uses allowed under current   | t zoning:                 | <del></del> '        |                    |                                |                    |                        |                |
|                           |                              |                           |                      |                    |                                |                    |                        | _              |
|                           |                              |                           |                      |                    |                                |                    |                        |                |
|                           | Are CC&Rs applicable?        | Yes X No Ur               | nknown Have the doc  | uments been review | ed? Yes                        | No Ground Rent (   | if applicable) \$      | /              |
|                           | l ''                         | ect is located in an un   |                      |                    | ou                             | ito arouna rione ( | арриоавіо) —           |                |
|                           | Highest & Best Use as imp    |                           |                      |                    | amily Residential              |                    |                        |                |
|                           | Trigitost & bost osc as imp  | iovod i rosciit uso       | , or Other date (cx  | Single F           | arrilly Resideritial           |                    |                        |                |
|                           | Actual Use as of Effective [ | Ooto:                     |                      | He                 | o an approised in this re      | 2011               | 1                      |                |
|                           |                              | v dodni idna              |                      |                    | se as appraised in this re     |                    |                        |                |
|                           | Summary of Highest & Bes     |                           |                      |                    |                                |                    | y, both "as vacant" aı |                |
|                           |                              | clusion has been dete     |                      |                    | ise for this property          | y as of the effect | live date of the appra | isal both      |
|                           | <u>"as vacant" and "as </u>  | improved" is "as imp      | roved" single family | residential.       |                                |                    |                        |                |
| z                         |                              |                           | T                    |                    |                                | 1                  |                        |                |
| SITE DESCRIPTION          | Utilities Public 0           | ther Provider/Description | on Off-site Improver | <b>nents</b> Type  | Public Pi                      | "                  |                        |                |
| ⊑                         | Electricity X                |                           | Street As            | phalt              | <b>X</b>                       | Topography         | Level to slightly slo  | oping.         |
| 띪                         | Gas                          | Unknown                   | Width                | 25' Estimated      |                                | Size               | Average                |                |
| ES                        |                              | X Well                    | Surface 2            | Asphalt            |                                | Shape              | Rectangular            |                |
|                           | Sanitary Sewer               | Septic                    | Curb/Gutter Op       | en                 | X                              | Drainage           | Appears Adequate       | )              |
| ᄩ                         |                              | Open Ditch                | Sidewalk N/A         |                    |                                | View               | Residential            |                |
| တ                         | Telephone 🔀                  |                           | Street Lights N/A    |                    |                                | <b>=</b>           |                        |                |
|                           | Multimedia                   | Unknown                   | Alley N/A            |                    |                                | <b>=</b>           |                        |                |
|                           | Other site elements:         | Inside Lot Corner I       |                      | Underground Util   | ities Other (desc              | ribe)              |                        |                |
|                           | FEMA Spec'l Flood Hazard     |                           | FEMA Flood Zone AE   |                    | IA Map # 48201C02              |                    | FEMA Map Date 6/1      | 18/2007        |
|                           |                              | is typical of unrestrict  |                      |                    |                                |                    |                        |                |
|                           |                              | ne appraiser has not o    |                      |                    |                                |                    |                        |                |
|                           |                              |                           |                      |                    |                                |                    |                        | ıı.            |
|                           | easements, encroad           | chments, or apparent      | adverse conditions.  | Site inform        | iation subject to t            | current survey.    |                        |                |
|                           |                              |                           |                      |                    |                                |                    |                        |                |
|                           |                              |                           |                      |                    |                                |                    |                        |                |
|                           |                              |                           |                      |                    |                                |                    |                        |                |
|                           |                              |                           |                      |                    |                                |                    |                        |                |
|                           |                              |                           |                      |                    |                                |                    |                        |                |
|                           |                              |                           |                      |                    |                                |                    |                        |                |
|                           |                              |                           |                      |                    |                                |                    |                        |                |
|                           |                              |                           |                      |                    |                                |                    |                        |                |
|                           |                              |                           |                      |                    |                                |                    |                        |                |
|                           | FEATURE                      | SUBJECT PROPERTY          | COMPARABL            | E NO. 1            | COMPARAE                       | BLE NO. 2          | COMPARABLE             | NO. 3          |
|                           | Address 16607 Bobca          | it Trl                    | O Hampton Wd 410     | 920010004          | 20020 Angeli Dr                |                    | 0 Thistle Down 1163    | 3560010026     |
|                           | Cypress, TX                  | 77429                     | Tomball, TX 77377    |                    | Tomball, TX 7737               | 7                  | Cypress, TX 77429      |                |
|                           | Proximity to Subject         |                           | 1.20 miles N         |                    | 2.93 miles W                   |                    | 1.97 miles SE          |                |
|                           | Sale Price                   | \$ N/A                    | \$                   | 280,000            |                                | 300,000            |                        | 207,000        |
| l_                        | Price/                       | \$                        | \$ 2.57              | 200,000            | \$ 3.44                        | 000,000            | \$ 3.38                | 201,000        |
| 딩                         | Data Source(s)               | CAD/HARMLS                | HARMLS #755862       | 77:DOM 60          | HARMLS #65638                  | 200:DOM 13         | HARMLS #9247760        | 0.DOM 78       |
| S                         | Verification Source(s)       |                           |                      |                    |                                |                    |                        |                |
| اچ<br>ا                   | VALUE ADJUSTMENT             | Realist DESCRIPTION       | Doc #485237;Core     | 1                  | Doc #45021;Core<br>DESCRIPTION |                    | Doc #9392;CoreLog      |                |
| ٩                         |                              |                           |                      | +(-) \$ Adjust     |                                | +(-) \$ Adjust     |                        | +(-) \$ Adjust |
| ž                         | Sales or Financing           | Unk.                      | ArmLth               |                    | ArmLth                         |                    | ArmLth                 |                |
| 80                        | Concessions                  | Unk.                      | Cash;0               |                    | Conv;0                         |                    | Cash;0                 |                |
|                           | Date of Sale/Time            | N/A                       | 12/27/2023           |                    | 02/08/2023                     |                    | 12/12/2023             |                |
| M                         | Rights Appraised             | Fee Simple                | Fee Simple           |                    | Fee Simple                     |                    | Fee Simple             |                |
| S                         | Location                     | Average                   | Average              |                    | Superior                       | -40,000            | Average                |                |
| Ö                         | Site Area                    | 87,120                    | 108,900              | -21,780            | 87,164                         |                    | 61,184                 | +25,936        |
| ES.                       | Property Rights              | Fee Simple                | Fee Simple           |                    | Fee Simple                     |                    | Fee Simple             |                |
| SALES COMPARISON APPROACH | View                         | Residental                | Residental           |                    | Residental                     |                    | Residental             |                |
| (0)                       | Restrictions                 | No Restrictions           | No Restrictions      | 0                  | No Restrictions                | 0                  | Deed Restrictions      | 0              |
|                           |                              |                           |                      |                    |                                |                    |                        |                |
|                           |                              |                           |                      |                    |                                |                    |                        |                |
|                           | Net Adjustment (Total, in \$ | )                         | _ + 🗶 - \$           | -21,780            | _ + <b>X</b> - \$              | -40,000            | <b>X</b> +             | 25,936         |
|                           |                              |                           |                      |                    |                                |                    |                        |                |
|                           | Adjusted Sale Price (in \$)  |                           | \$                   | 258,220            |                                | 260,000            | \$                     | 232,936        |