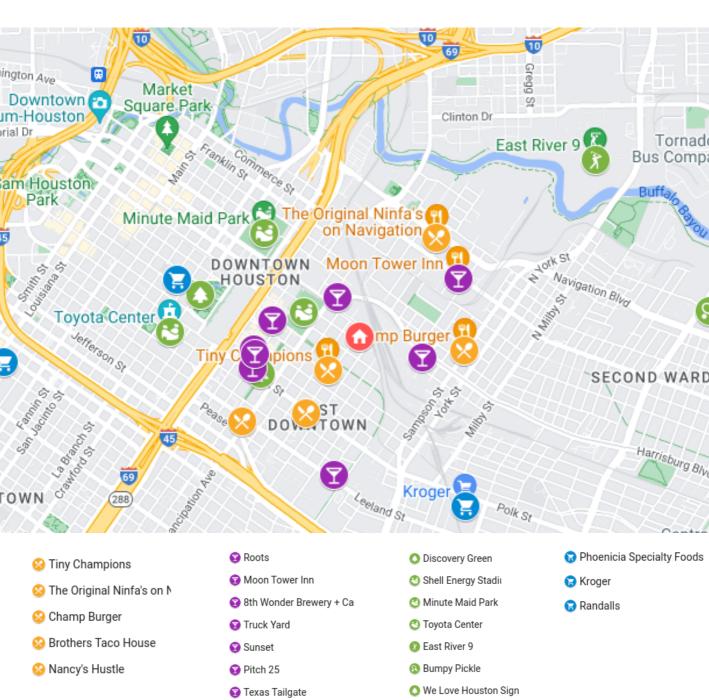

## KYLALINNGROUP



617 NAGLE ST · EADO



# Chic Townhome with downtown views + walkablity





This recently constructed home is situated in the heart of vibrant East Downtown. With rich history, interesting sites, booming businesses and entertainment all within walking distance. The home offers 4 stories of luxurious finishes, downtown views from an expansive balcony, open concept from kitchen to living with 2 bedrooms and 2.5 bathrooms.

A perfect blend of modern comfort & timeless appeal.





### Points of Interest



Equal Parts Brewing



# KYLALINNGROUP





617 NAGLE ST · EADO



### **SELLER'S DISCLOSURE NOTICE**

©Texas Association of REALTORS®, Inc. 2023

Section 5.008, Property Code requires a seller of residential property of not more than one dwelling unit to deliver a Seller's Disclosure Notice to a buyer on or before the effective date of a contract. This form complies with and contains additional disclosures which exceed the minimum disclosures required by the Code.

CONCERNING THE PROPERTY AT: 617 Nagle St, Houston, Texas 77003

THIS NOTICE IS A DISCLOSURE OF SELLER'S KNOWLEDGE OF THE CONDITION OF THE PROPERTY AS OF THE DATE SIGNED BY SELLER AND IS NOT A SUBSTITUTE FOR ANY INSPECTIONS OR WARRANTIES THE BUYER MAY WISH TO OBTAIN. IT IS NOT A WARRANTY OF ANY KIND BY SELLER. SELLER'S AGENTS,