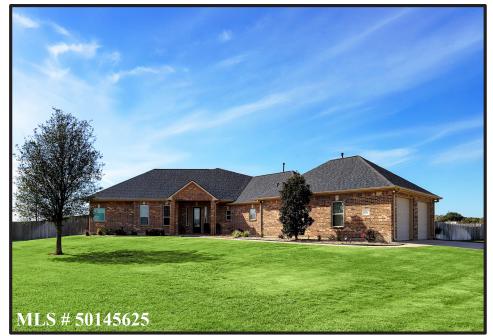

## 5019 Settlement Drive

**Settlers Crossing** 

FABULOUS CUSTOM HOME on almost 2 ACRES and includes a 1200sf Barn/Shop, and a garden house adjacent to your private garden. The back patio is covered and spacious with an extended uncovered area, and ready for your custom outdoor kitchen. Beautiful high ceilings adorn the home for an open concept living space, with a split bedroom plan. The office and bonus room are spacious and could easily be used as additional bedrooms or for his and her spaces. Come enjoy country living with low taxes, just minutes from I-10.