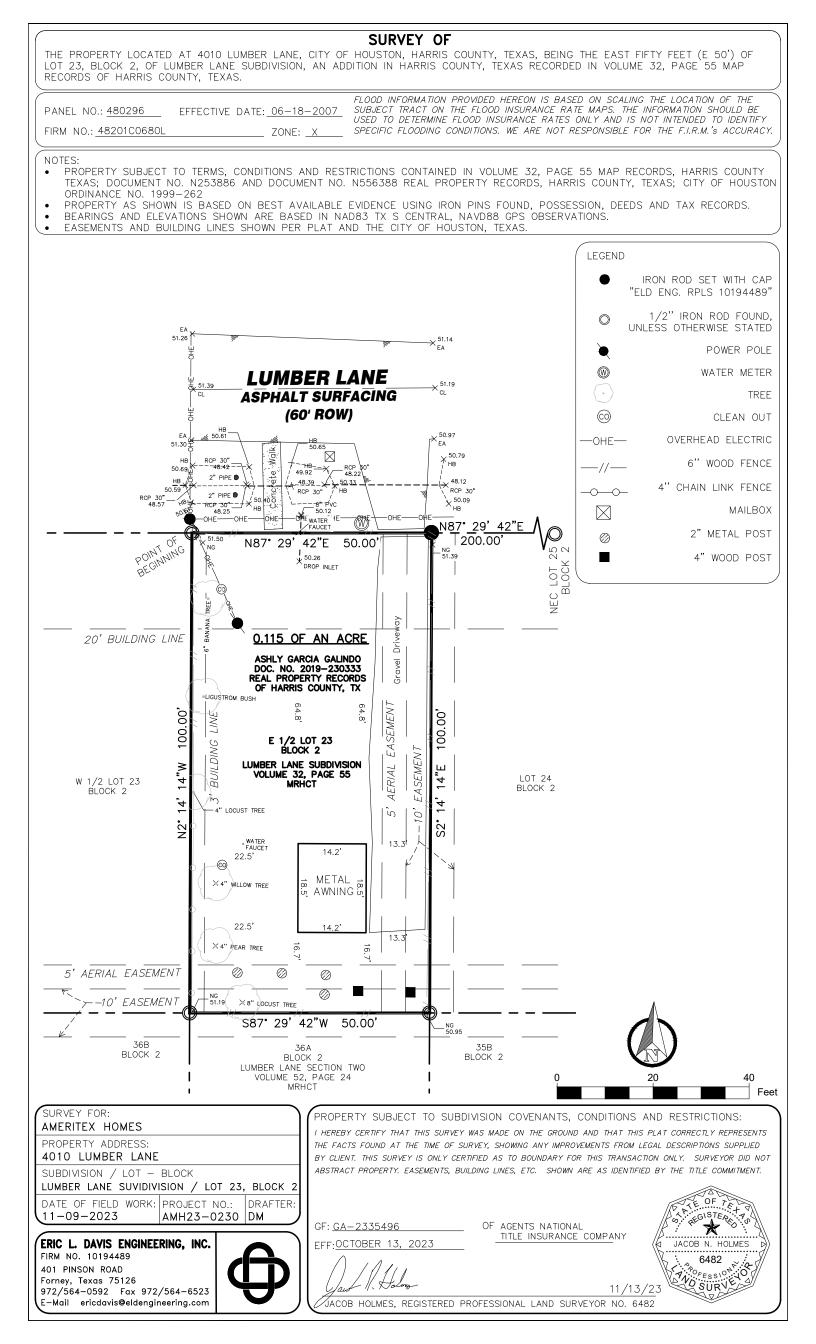

| METES AND BOUNDS DESCRIPTION OF<br>THE PROPERTY LOCATED AT 4010 LUMBER LANE, CITY OF HOUSTON, HARRIS COUNTY, TEXAS, BEING THE EAST FIFTY FEET (E 50') OF<br>LOT 23, BLOCK 2, OF LUMBER LANE SUBDIVISION, AN ADDITION IN HARRIS COUNTY, TEXAS RECORDED IN VOLUME 32, PAGE 55 MAP                                                                                                                                                                                                                                                                                                                                 |
|-----------------------------------------------------------------------------------------------------------------------------------------------------------------------------------------------------------------------------------------------------------------------------------------------------------------------------------------------------------------------------------------------------------------------------------------------------------------------------------------------------------------------------------------------------------------------------------------------------------------|
| RECORDS OF HARRIS COUNTY, TEXAS.                                                                                                                                                                                                                                                                                                                                                                                                                                                                                                                                                                                |
| PANEL NO.: <u>480296</u> EFFECTIVE DATE: <u>06–18–2007</u> SUBJECT TRACT ON THE FLOOD INSURANCE RATE MAPS. THE INFORMATION SHOULD BE<br>USED TO DETERMINE FLOOD INSURANCE RATES ONLY AND IS NOT INTENDED TO IDENTIFY<br>SPECIFIC FLOODING CONDITIONS. WE ARE NOT RESPONSIBLE FOR THE F.I.R.M.'S ACCURACY.                                                                                                                                                                                                                                                                                                       |
| <ul> <li>NOTES:</li> <li>PROPERTY SUBJECT TO TERMS, CONDITIONS AND RESTRICTIONS CONTAINED IN VOLUME 32, PAGE 55 MAP RECORDS, HARRIS COUNTY TEXAS; DOCUMENT NO. N253886 AND DOCUMENT NO. N556388 REAL PROPERTY RECORDS, HARRIS COUNTY, TEXAS; CITY OF HOUSTON</li> </ul>                                                                                                                                                                                                                                                                                                                                         |
| <ul> <li>ORDINANCE NO. 1999-262</li> <li>PROPERTY AS SHOWN IS BASED ON BEST AVAILABLE EVIDENCE USING IRON PINS FOUND, POSSESSION, DEEDS AND TAX RECORDS.</li> <li>BEARINGS AND ELEVATIONS SHOWN ARE BASED IN NAD83 TX S CENTRAL, NAVD88 GPS OBSERVATIONS.</li> <li>EASEMENTS AND BUILDING LINES SHOWN PER PLAT AND THE CITY OF HOUSTON, TEXAS.</li> </ul>                                                                                                                                                                                                                                                       |
|                                                                                                                                                                                                                                                                                                                                                                                                                                                                                                                                                                                                                 |
| 0.115 OF AN ACRE, BEING THE EAST FIFTY FEET (E 50') OF LOT 23, BLOCK 2, OF LUMBER LANE SUBDIVISION, AN<br>ADDITION IN HARRIS COUNTY, TEXAS RECORDED IN VOLUME 32, PAGE 55 MAP RECORDS OF HARRIS COUNTY, TEXAS,<br>BEING THE SAME TRACT DESCRIBED IN A DEED TO ASHLY GARCIA GALINDO, RECORDED IN DOCUMENT NO.<br>2019–230333 OF THE REAL PROPERTY RECORDS OF HARRIS COUNTY, TEXAS, AND BEING FURTHER DESCRIBED BY<br>METES AND BOUNDS AS FOLLOWS:                                                                                                                                                                |
| BEGINNING AT A 1/2" IRON REBAR FOUND IN THE SOUTH LINE OF LUMBER LANE (60' RIGHT-OF-WAY), SAME BEING<br>THE NORTH LINE OF SAID LOT 23, AND FOR THE NORTHWEST CORNER OF SAID GALINDO TRACT;                                                                                                                                                                                                                                                                                                                                                                                                                      |
| THENCE NORTH 87°29'42" EAST, ALONG SAID SOUTH LINE OF LUMBER LANE, COMMON WITH THE NORTH LINE OF SAID<br>LOT 23, A DISTANCE OF 50.00 FEET TO A 1/2" IRON REBAR WITH A CAP STAMPED "ELD ENG 10194489" SET FOR<br>THE NORTHEAST CORNER OF LOT 23, SAME BEING THE NORTHWEST CORNER OF LOT 24, BLOCK 2 OF SAID LUMBER<br>LANE SUBDIVISION, WHENCE A 1/2" IRON REBAR FOUND FOR THE NORTHEAST CORNER OF LOT 25, BLOCK 2 OF SAID<br>LUMBER LANE SUBDIVISION BEARS NORTH 87°29'42" EAST, 200.00 FEET;                                                                                                                   |
| THENCE SOUTH 02114'14" EAST, ALONG THE EAST LINE OF SAID LOT 23, COMMON WITH THE WEST LINE OF SAID LOT 24, A DISTANCE OF 100.00 FEET TO A 1/2" IRON REBAR FOUND FOR THE COMMON SOUTH CORNER OF SAME;                                                                                                                                                                                                                                                                                                                                                                                                            |
| THENCE SOUTH 87°29'42" WEST, ALONG THE SOUTH LINE OF SAID LOT 23, A DISTANCE OF 50.00 FEET TO A 1/2"<br>IRON REBAR FOUND IN SAME FOR THE SOUTHWEST CORNER OF SAID GALINDO TRACT;                                                                                                                                                                                                                                                                                                                                                                                                                                |
| THENCE NORTH 02"14'14" WEST, ACROSS SAID LOT 23 AND ALONG THE WEST LINE OF SAID GALINDO TRACT, 100.00<br>FEET TO THE PLACE OF BEGINNING AND CONTAINING 0.115 OF AN ACRE, AS SURVEYED.                                                                                                                                                                                                                                                                                                                                                                                                                           |
|                                                                                                                                                                                                                                                                                                                                                                                                                                                                                                                                                                                                                 |
|                                                                                                                                                                                                                                                                                                                                                                                                                                                                                                                                                                                                                 |
|                                                                                                                                                                                                                                                                                                                                                                                                                                                                                                                                                                                                                 |
|                                                                                                                                                                                                                                                                                                                                                                                                                                                                                                                                                                                                                 |
|                                                                                                                                                                                                                                                                                                                                                                                                                                                                                                                                                                                                                 |
|                                                                                                                                                                                                                                                                                                                                                                                                                                                                                                                                                                                                                 |
|                                                                                                                                                                                                                                                                                                                                                                                                                                                                                                                                                                                                                 |
|                                                                                                                                                                                                                                                                                                                                                                                                                                                                                                                                                                                                                 |
|                                                                                                                                                                                                                                                                                                                                                                                                                                                                                                                                                                                                                 |
|                                                                                                                                                                                                                                                                                                                                                                                                                                                                                                                                                                                                                 |
|                                                                                                                                                                                                                                                                                                                                                                                                                                                                                                                                                                                                                 |
|                                                                                                                                                                                                                                                                                                                                                                                                                                                                                                                                                                                                                 |
|                                                                                                                                                                                                                                                                                                                                                                                                                                                                                                                                                                                                                 |
|                                                                                                                                                                                                                                                                                                                                                                                                                                                                                                                                                                                                                 |
| SURVEY FOR:<br>AMERITEX HOMES                                                                                                                                                                                                                                                                                                                                                                                                                                                                                                                                                                                   |
| AMELYTEX TIOMES       I HEREBY CERTIFY THAT THIS SURVEY WAS MADE ON THE GROUND AND THAT THIS PLAT CORRECTLY REPRESENTS         PROPERTY ADDRESS:       I HEREBY CERTIFY THAT THIS SURVEY WAS MADE ON THE GROUND AND THAT THIS PLAT CORRECTLY REPRESENTS         4010 LUMBER LANE       THE FACTS FOUND AT THE TIME OF SURVEY, SHOWING ANY IMPROVEMENTS FROM LEGAL DESCRIPTIONS SUPPLIED         BY CLIENT. THIS SURVEY IS ONLY CERTIFIED AS TO BOUNDARY FOR THIS TRANSACTION ONLY. SURVEYOR DID NOT         ABSTRACT PROPERTY. EASEMENTS, BUILDING LINES, ETC. SHOWN ARE AS IDENTIFIED BY THE TITLE COMMITMENT. |
| LUMBER LANE SUVIDIVISION / LOT 23, BLOCK 2<br>DATE OF FIELD WORK: PROJECT NO.: DRAFTER:<br>11-09-2023 AMH23-0230 DM                                                                                                                                                                                                                                                                                                                                                                                                                                                                                             |
| ERIC L. DAVIS ENGINEERING, INC.         FIRM NO. 10194489    GF: GA-2335496 EFF: OCTOBER 13, 2023    OF AGENTS NATIONAL TITLE INSURANCE COMPANY        JACOB N. HOLMES       JACOB N. HOLMES                                                                                                                                                                                                                                                                                                                                                                                                                    |
| 401 PINSON ROAD<br>Forney, Texas 75126<br>972/564-0592 Fax 972/564-6523<br>E-Mail ericdavis@eldengineering.com                                                                                                                                                                                                                                                                                                                                                                                                                                                                                                  |