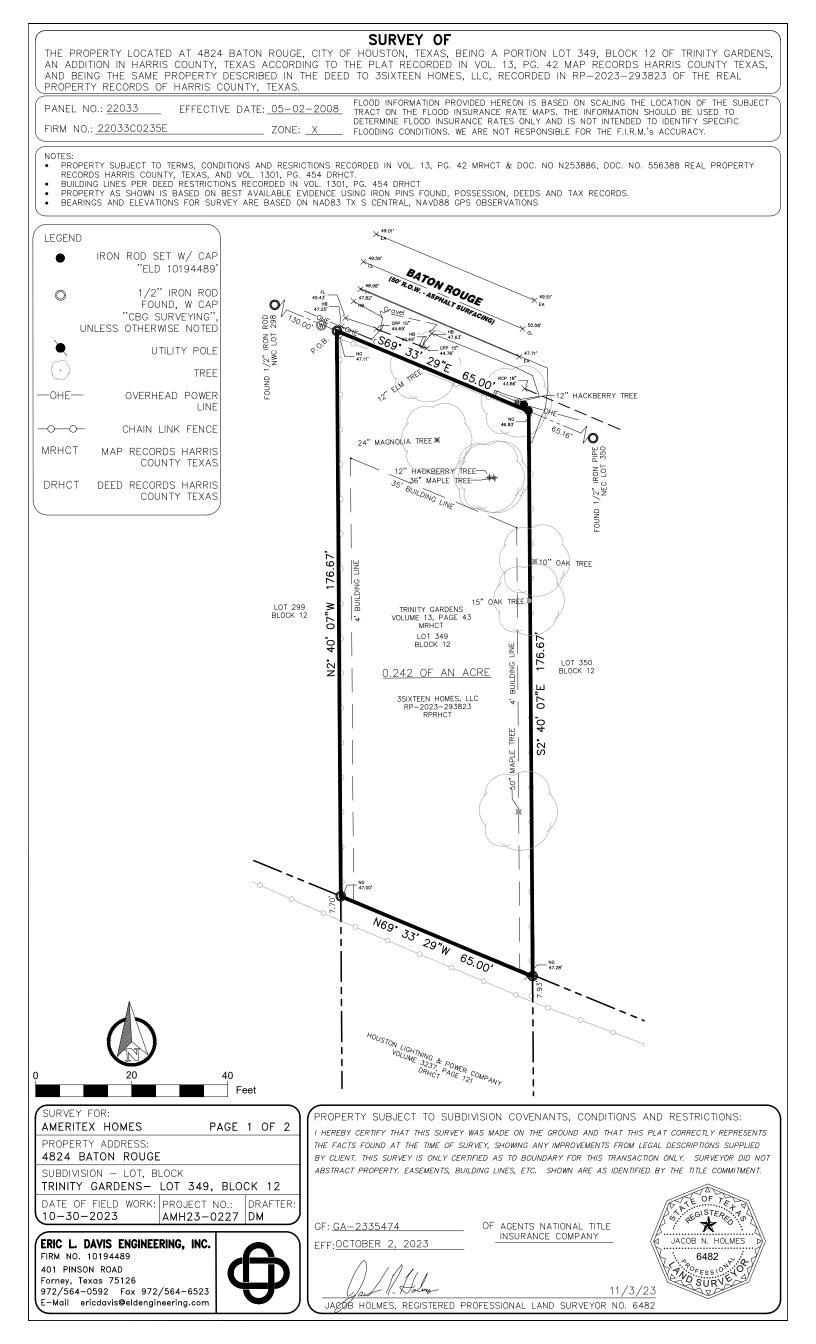

| METES AND BOUNDS DESCRIPTION FOR                                                                                                                                                                                                                                                                                                                                                                                                                                                                                                                   |
|----------------------------------------------------------------------------------------------------------------------------------------------------------------------------------------------------------------------------------------------------------------------------------------------------------------------------------------------------------------------------------------------------------------------------------------------------------------------------------------------------------------------------------------------------|
| THE PROPERTY LOCATED AT 4824 BATON ROUGE, CITY OF HOUSTON, TEXAS, BEING A PORTION LOT 349, BLOCK 12 OF TRINITY GARDENS,<br>AN ADDITION IN HARRIS COUNTY, TEXAS ACCORDING TO THE PLAT RECORDED IN VOL. 13, PG. 42 MAP RECORDS HARRIS COUNTY TEXAS,<br>AND BEING THE SAME PROPERTY DESCRIBED IN THE DEED TO 3SIXTEEN HOMES, LLC, RECORDED IN RP-2023-293823 OF THE REAL<br>PROPERTY RECORDS OF HARRIS COUNTY, TEXAS.                                                                                                                                 |
| PANEL NO.:         22033         EFFECTIVE DATE:         05-02-2008         FLOOD INFORMATION PROVIDED HEREON IS BASED ON SCALING THE LOCATION OF THE SUBJECT           FIRM NO.:         22033C0235E         ZONE:         X         X         FLOOD INSURANCE RATES ONLY AND IS NOT INTENDED TO IDENTIFY SPECIFIC                                                                                                                                                                                                                                |
| NOTES:                                                                                                                                                                                                                                                                                                                                                                                                                                                                                                                                             |
| <ul> <li>PROPERTY SUBJECT TO TERMS, CONDITIONS AND RESTRICTIONS RECORDED IN VOL. 13, PG. 42 MRHCT &amp; DOC. NO N253886, DOC. NO. 556388 REAL PROPERTY<br/>RECORDS HARRIS COUNTY, TEXAS, AND VOL. 1301, PG. 454 DRHCT.</li> <li>BUILDING LINES PER DEED RESTRICTIONS RECORDED IN VOL. 1301, PG. 454 DRHCT</li> <li>PROPERTY AS SHOWN IS BASED ON BEST AVAILABLE EVIDENCE USING IRON PINS FOUND, POSSESSION, DEEDS AND TAX RECORDS.</li> <li>BEARINGS AND ELEVATIONS FOR SURVEY ARE BASED ON NAD83 TX S CENTRAL, NAVD88 GPS OBSERVATIONS</li> </ul> |
|                                                                                                                                                                                                                                                                                                                                                                                                                                                                                                                                                    |
| 0.242 OF AN ACRE, BEING A PORTION LOT 349, BLOCK 12 OF TRINITY GARDENS, AN ADDITION IN HARRIS COUNTY, TEXAS<br>ACCORDING TO THE PLAT RECORDED IN VOL. 13, PG. 42 MAP RECORDS HARRIS COUNTY TEXAS, BEING THE SAME PROPERTY<br>DESCRIBED IN THE DEED TO 3SIXTEEN HOMES, LLC, RECORDED IN RP-2023-293823 OF THE REAL PROPERTY RECORDS OF<br>HARRIS COUNTY, TEXAS, AND BEING FURTHER DESCRIBED BY METES AND BOUNDS AS FOLLOWS:                                                                                                                         |
| BEGINNING AT A 1/2" IRON ROD FOUND WITH A CAP STAMPED "CBG SURVEYING" IN THE SOUTH LINE OF BATON ROUGE STREET<br>(50' WIDE RIGHT—OF—WAY), FOR THE NORTHWEST CORNER OF SAID LOT 349, COMMON WITH THE NORTHEAST CORNER OF LOT<br>299, BLOCK 12 OF SAID TRINITY GARDENS ADDITION;                                                                                                                                                                                                                                                                     |
| THENCE SOUTH 69°33'29" EAST, ALONG SAID SOUTH LINE OF BATON ROUGE STREET, COMMON WITH THE NORTH LINE OF SAID<br>LOT 349, A DISTANCE OF 65.00 FEET TO A 1/2" IRON ROD SET WITH A CAP STAMPED "ELD ENG 10194489" FOR THE<br>NORTHEAST CORNER OF SAID LOT 349, SAME BEING THE NORTHWEST CORNER OF LOT 350, BLOCK 12 OF SAID TRINITY GARDENS<br>ADDITION;                                                                                                                                                                                              |
| THENCE SOUTH 02°40'07" EAST, ALONG THE COMMON LINE OF SAID LOT 349 AND LOT 350, A DISTANCE OF 176.67 FEET TO A<br>1/2" IRON ROD FOUND WITH A CAP STAMPED "CBG SURVEYING" IN SAME, FOR THE NORTHEAST CORNER OF A TRACT DESCRIBED<br>IN A DEED TO HOUSTON LIGHTING AND POWER COMPANY, RECORDED IN VOLUME 3237, PAGE 121 OF THE DEED RECORDS OF<br>HARRIS COUNTY, TEXAS;                                                                                                                                                                              |
| THENCE NORTH 69°33'29" WEST, ACROSS SAID LOT 349, AND ALONG THE NORTH LINE OF SAID HOUSTON LIGHTING AND POWER<br>COMPANY TRACT, 65.00 FEET TO A 1/2" IRON ROD FOUND WITH A CAP STAMPED "CBG SURVEYING" IN THE WEST LINE OF SAID<br>LOT 349, COMMON WITH THE EAST LINE OF SAID LOT 299, AND FOR THE NORTHWEST CORNER OF SAID HOUSTON LIGHTING AND<br>POWER COMPANY TRACT;                                                                                                                                                                           |
| THENCE NORTH 02°40'07" WEST, ALONG THE COMMON LINE OF SAID LOT 349 AND LOT 299, A DISTANCE OF 176.67 FEET TO<br>THE PLACE OF BEGINNING AND CONTAINING 0.242 OF AN ACRE, AS SURVEYED.                                                                                                                                                                                                                                                                                                                                                               |
|                                                                                                                                                                                                                                                                                                                                                                                                                                                                                                                                                    |
|                                                                                                                                                                                                                                                                                                                                                                                                                                                                                                                                                    |
|                                                                                                                                                                                                                                                                                                                                                                                                                                                                                                                                                    |
|                                                                                                                                                                                                                                                                                                                                                                                                                                                                                                                                                    |
|                                                                                                                                                                                                                                                                                                                                                                                                                                                                                                                                                    |
|                                                                                                                                                                                                                                                                                                                                                                                                                                                                                                                                                    |
|                                                                                                                                                                                                                                                                                                                                                                                                                                                                                                                                                    |
|                                                                                                                                                                                                                                                                                                                                                                                                                                                                                                                                                    |
|                                                                                                                                                                                                                                                                                                                                                                                                                                                                                                                                                    |
|                                                                                                                                                                                                                                                                                                                                                                                                                                                                                                                                                    |
|                                                                                                                                                                                                                                                                                                                                                                                                                                                                                                                                                    |
|                                                                                                                                                                                                                                                                                                                                                                                                                                                                                                                                                    |