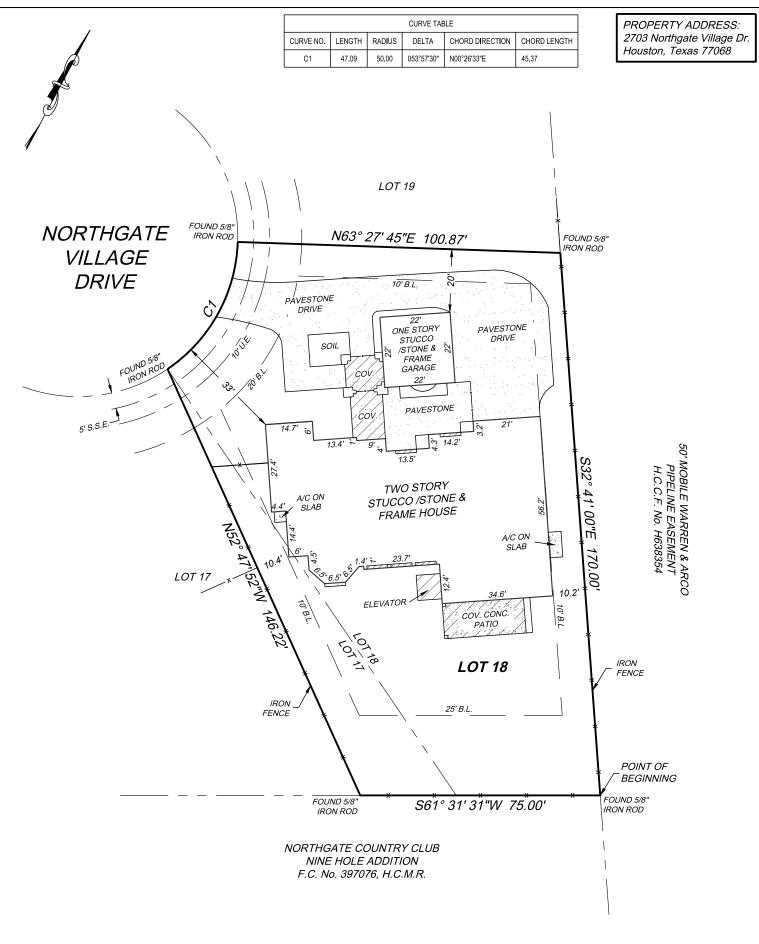

NOTES:

1. This survey was done without the benefit of a Title Report and only certifies to those building lines and easements shown on the recorded plat.

2. This Surveyor did not research the deed records for previous conflict in title or easement, therefore, certain easements may have been granted which are not reflected hereon.

ROBINSON SURVEYING, INC. 16130 F.M. 943 LIVINGSTON. TEXAS 77351

PHONE (832) 236-8210 robinsonsurveyinginc@gmail.com

BEING: All of Lot 18 and a portion of Lot 17, in Block 1, of VILLAGE OF NORTHGATE FOREST, a subdivision in Harris County, Texas, according to the map or plat thereof recorded in Film Code No. 481030 of the Map Records of Harris County, Texas.

Scale : 1" = 30'

*I*, Thomas G. Robinson, certify that this survey was performed under my supervision on February 26, 2024; that there were no encroachments except as shown; that this survey conforms to T.S.P.S. Standards for a Category 1a, Condition III Survey.