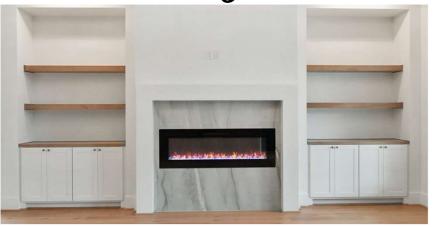

### Upgrades Included in Home

FAMILY ROOM BUILT-INS AND COUNTERTOP FIREPLACE SURROUND DESIGN CONCEPT

POT FILLER

KITCHEN ISLAND WATERFALL EDGE DESIGN CONCEPT

KITCHEN OPEN SHELVES DESIGN CONCEPT

WALL PANELING PAINT