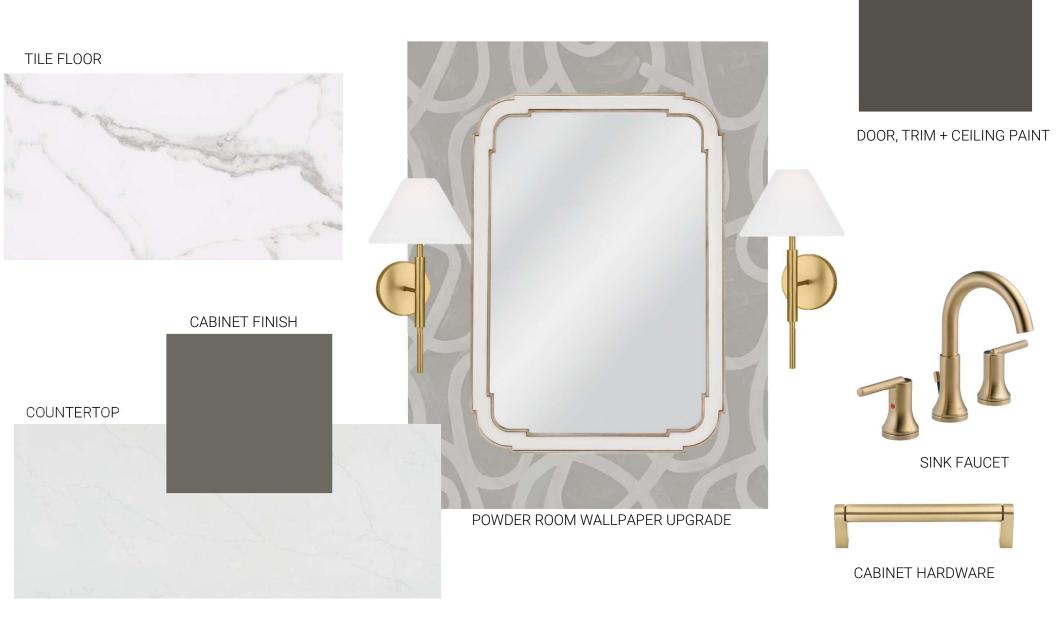

### Exterior Design Concept



CONCEPT PHOTO FOR COLOR SCHEME

1234 FLOATING ADDRESS

NUMBERS



MAILBOX



EXT. GARAGE LIGHT





EXPOSED BRICK ACCENTS + FRONT PATIO FLOOR



PLANTER DESIGN CONCEPT



# Primary Bathroom

QUARTZ COUNTERTOPS



Plans, dimensions and specifications are for information purposes only. Buyer and Buyer's Agent are responsible for reviewing and confirming details. REV

6/28/24

## Powder Bathroom



# Secondary Bathroom

BATH SHOWER FLOOR TILE



QUARTZ COUNTERTOPS

CABINET HARDWARE FINISH

## Utility and Mudroom





UTILITY FLOOR TILE





#### MUDROOM DESIGN CONCEPT

CABINET FINISH

#### QUARTZ UTILITY COUNTERTOP





### Main Areas



FOYER CHANDELIER

DINING CHANDELIER

PAINT COLOR SCHEME OF HOME

## Miscellaneous Areas



EXAMPLE OF STAIR NEWEL, BALUSTERS AND HANDRAIL PROFILE



EXAMPLE OF CABINET PROFILE: HARVARD SHAKER DRAWER + DOOR FRONTS

#### EXAMPLE OF INTERIOR DOORS, BASEBOARD + DOOR CASING PROFILE CONCEPT



DOOR HARDWARE

#### DINING ROOM WALLS, TRIM + CEILING

STUDY WALLS, TRIM + CEILING

WOOD FLOORS

Plans, dimensions and specifications are for information purposes only. Buyer and Buyer's Agent are responsible for reviewing and confirming details. REV

6/28/24

###