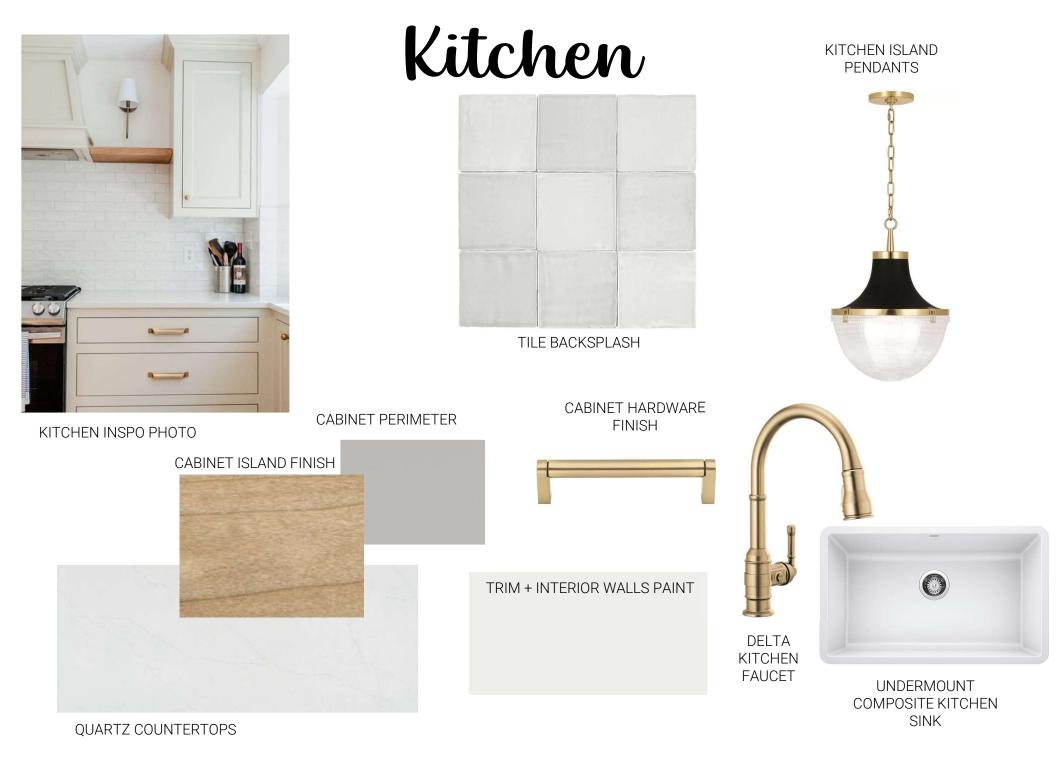

### Exterior Design Concept



CONCEPT PHOTO FOR COLOR SCHEME

1234 FLOATING ADDRESS

NUMBERS



MAILBOX



EXT. GARAGE LIGHT





EXPOSED BRICK ACCENTS + FRONT PATIO FLOOR



PLANTER DESIGN CONCEPT



# Primary Bathroom

QUARTZ COUNTERTOPS



Plans, dimensions and specifications are for information purposes only. Buyer and Buyer's Agent are responsible for reviewing and confirming details. REV

6/28/24

## Powder Bathroom



# Secondary Bathroom

BATH SHOWER FLOOR TILE



QUARTZ COUNTERTOPS

CABINET HARDWARE FINISH

## Utility and Mudroom





UTILITY FLOOR TILE





#### MUDROOM DESIGN CONCEPT

CABINET FINISH

#### QUARTZ UTILITY COUNTERTOP





### Main Areas



FOYER CHANDELIER

DINING CHANDELIER

PAINT COLOR SCHEME OF HOME

## Miscellaneous Areas



EXAMPLE OF STAIR NEWEL, BALUSTERS AND HANDRAIL PROFILE



EXAMPLE OF CABINET PROFILE: HARVARD SHAKER DRAWER + DOOR FRONTS

#### EXAMPLE OF INTERIOR DOORS, BASEBOARD + DOOR CASING PROFILE CONCEPT



DOOR HARDWARE

#### DINING ROOM WALLS