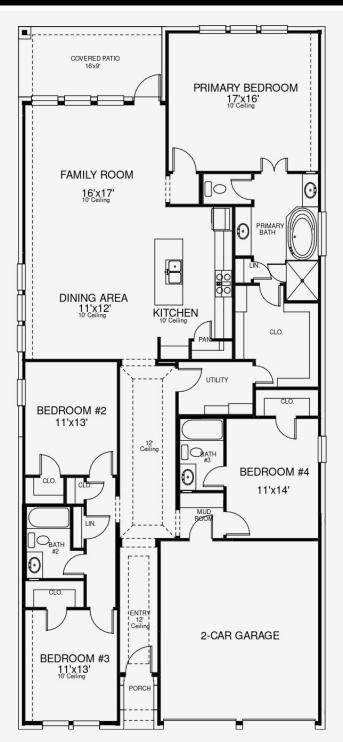

#### 2180W

#### 2180 SQ. FT. | 1 FLOOR | 4 BEDS | 3 BATHS | 2 CAR GARAGE

FIRST FLOOR

Please call 1-800-247-3779 or contact a Sales Professional in a Perry Homes Sales Center with any questions.

This design, as originally designed and prior to any personalization you make, is estimated to yield approximately the number of square feet shown above. All dimensions are approximate. Square footage may vary based on as-built dimension, configurations, plan options and/or the method of calculation.

Designs are not-to-scale, and are conceptual illustrations that may differ from constructions plans or completed improvements. A design may depict features not available on all homesites or in all communities. This rendering if the property of Perry Homes, LLC. Any reproduction or exhibition is strictly prohibited.