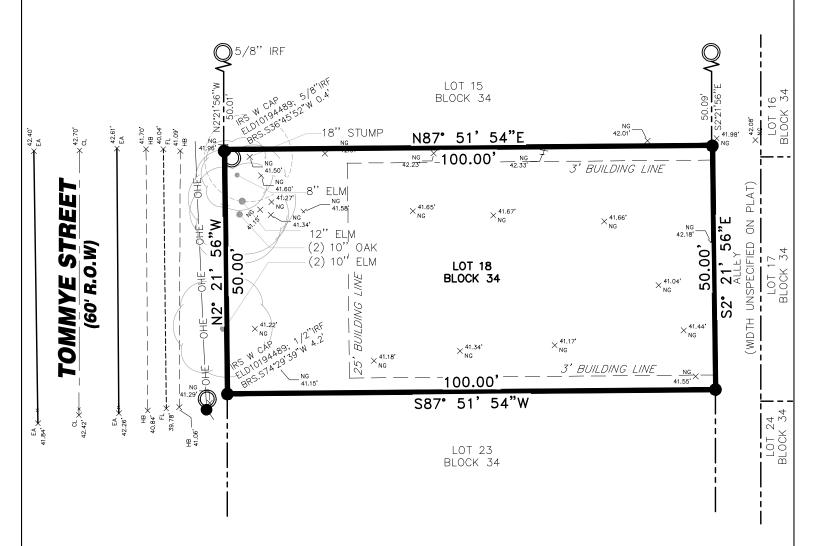

## **BOUNDARY SURVEY**

THE PROPERTY LOCATED AT 5612 TOMMYE STREET, HARRIS COUNTY, TEXAS, BEING LOT 18, BLOCK 34 OF HOLLEMAN'S SUBDIVISION, RECORDED IN HARRIS COUNTY, TEXAS, ACCORDING TO THE PLAT THEREOF RECORDED IN VOLUME 203, PAGES 600-601 OF THE DEED RECORDS, HARRIS COUNTY, TEXAS.

- NOTES:
   PROPERTY SUBJECT TO TERMS, CONDITIONS AND EASEMENTS CONTAINED IN INSTRUMENT RECORDED: VOLUME 203, PAGES 600-601 DEED RECORDS, HARRIS COUNTY, TEXAS.
  BUILDING LINES PER CITY OF HOUSTON, UNLESS OTHERWISE STATED
- PROPERTY AS SHOWN IS BASED ON BEST AVAILABLE EVIDENCE USING IRON PINS FOUND, POSSESSIONS DEEDS AND TAX RECORDS. BEARINGS FOR SURVEY ARE BASED ON NAD83 TX S CENTRAL AND NAVD88 GPS OBSERVATIONS.

## . SURVEY FOR:

AMERITEX HOMES

PROPERTY ADDRESS:

5612 TOMMYE ST

SUBDIVISION/LOT - BLOCK

HOLLEMAN'S SUBD/LOT 18-BLOCK 34

DATE OF FIELD WORK: PROJECT NO .: DRAFTER: 6-14-2023 AMH23-0110 DM

ERIC L. DAVIS ENGINEERING, INC.

FIRM NO. 10194489 401 PINSON ROAD

Forney, Texas 75126 972/564-0592 Fax 972/564-6523 E-Mail ericdavis@eldengineering.com

PROPERTY SUBJECT TO SUBDIVISION COVENANTS, CONDITIONS AND RESTRICTIONS: I HEREBY CERTIFY THAT THIS SURVEY WAS MADE ON THE GROUND AND THAT THIS PLAT CORRECTLY REPRESENTS THE FACTS FOUND AT THE TIME OF SURVEY, SHOWING ANY IMPROVEMENTS FROM LEGAL DESCRIPTIONS SUPPLIED BY CLIENT. THIS SURVEY IS ONLY CERTIFIED AS TO BOUNDARY FOR THIS TRANSACTION ONLY. SURVEYOR DID NOT ABSTRACT PROPERTY. EASEMENTS, BUILDING LINES, ETC. SHOWN ARE AS IDENTIFIED BY THE TITLE COMMITMENT.