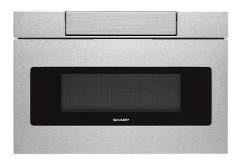

## **APPLIANCES**

THERMADOR 48" RANGE

SHARP MICROWAVE DRAWER

THERMADOR REFRIGERATOR

THERMADOR 24" DISHWASHER

NOTE: MATERIALS AND AVAILABILITY OF FEATURES ARE SUBJECT TO CHANGE WITHOUT NOTICE OR OBLIGATION. ILLUSTRATIONS ARE ARTIST DEPICTIONS ONLY AND MAY DIFFER FROM COMPLETED IMPROVEMENTS. COPYRIGHT 2024 QUINTESSA HOMES OF TEXAS, INC. ALL RIGHT RESERVED