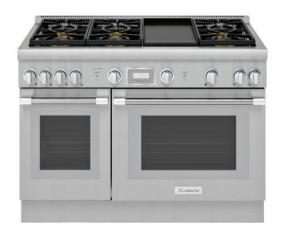

## **APPLIANCES**

THERMADOR 48" RANGE

SHARP MICROWAVE DRAWER

THERMADOR REFRIGERATOR

THERMADOR 24" DISHWASHER

NOTE: MATERIALS AND AVAILABILITY OF FEATURES ARE SUBJECT TO CHANGE WITHOUT NOTICE OR OBLIGATION. ILLUSTRATIONS ARE ARTIST DEPICTIONS ONLY AND MAY DIFFER FROM COMPLETED IMPROVEMENTS. COPYRIGHT 2024 QUINTESSA HOMES OF TEXAS, INC. ALL RIGHT RESERVED