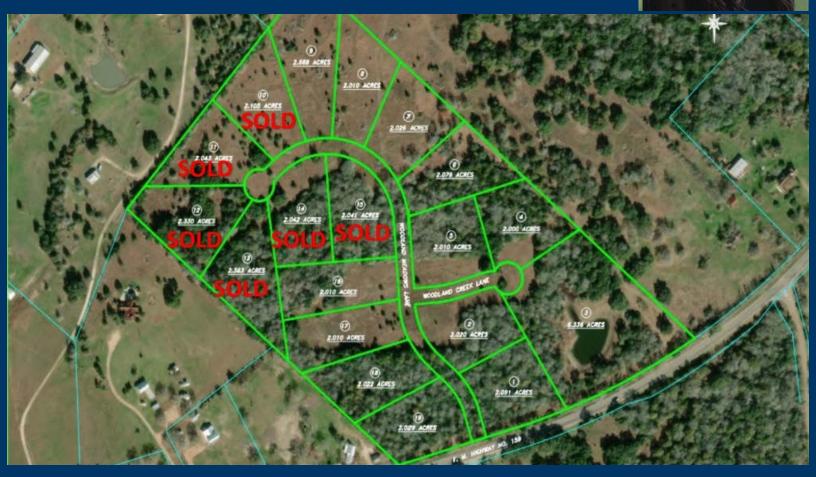

## Woodland Meadows | LA GRANGE / ROUND TOP AREA

A short drive from downtown Round Top is a country community built just for you. An artisan built stone entrance welcomes you and your guests to Woodland Meadows; a split rail pine fence guides you to your exclusive wooded homesite ranging from 2.0 ac. – 6.3 ac. With 19 sites offering high rolling elevations & private views you're sure to find the perfect one... or two! Underground electrical and fiber optic internet are conveniently located at the front of each property. A water well & septic are required and provide you with complete control. Easy access to Houston and Austin. The county maintained, chip seal road has been built above Fayette County specifications. Come experience the Nature on Display 24 Hours a Day!

## **Property Details**

- 2.0 6.3 Acre Lots
- Wooded Homesites
- Underground Electrical & Fiber Optic
- Road County Maintained

Lots Starting at: \$159,500

RoundTopRealEstate.com | 979.249.5732