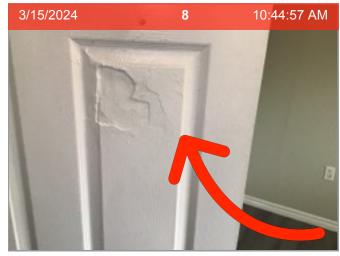

Unknown Air Filter 2 | Front | Window unit

**Ceiling Fan** 

Closets

Door Door

3/15/2024 **9** 10:42 AM

Door | Door is cracked

**Door Stop** 

**Door Stop | Missing- no wall damage noted.** 