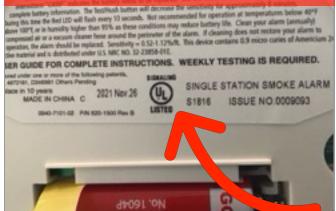

3/15/2024 19 10:35:56 AM

Wireless Smoke Alarm (mfd 11/2021) | Smoke test: Failed | Alarm in place

3/15/2024 10:36:13 AM

Wireless Smoke Alarm (mfd 11/2021) | Smoke test: Failed | Closeup of printed manufacture date | 2.4 years old