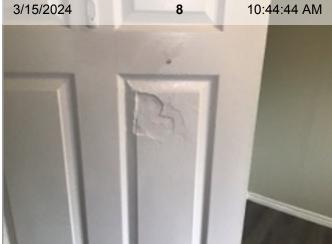

Unknown Air Filter 2 | Front | Window unit

**Ceiling Fan** 

Closets

Door Door

3/15/2024 **9** 10:42 AM

Door | Door is cracked

**Door Stop** 

**Door Stop | Missing- no wall damage noted.** 