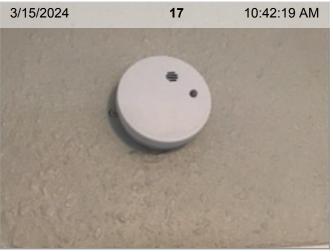

3/15/2024 19 10:35:56 AM

Wireless Smoke Alarm (mfd 11/2021) | Smoke test: Failed | Alarm in place

3/15/2024 10:36:13 AM

Wireless Smoke Alarm (mfd 11/2021) | Smoke test: Failed | Closeup of printed manufacture date | 2.4 years old