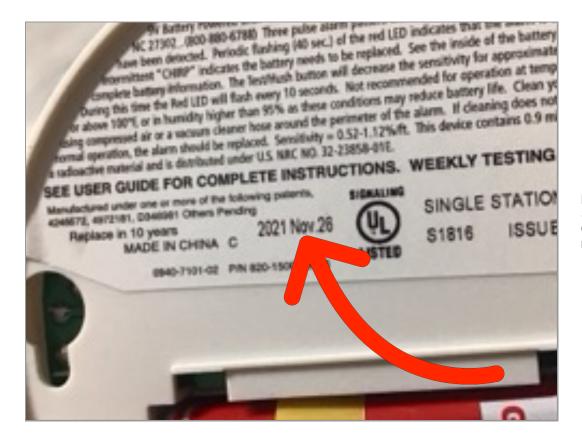

3/15/2024 19 10:35:56 AM

Wireless Smoke Alarm (mfd 11/2021) | Smoke test: Failed | Alarm in place

3/15/2024 10:36:13 AM

Wireless Smoke Alarm (mfd 11/2021) | Smoke test: Failed | Closeup of printed manufacture date | 2.4 years old