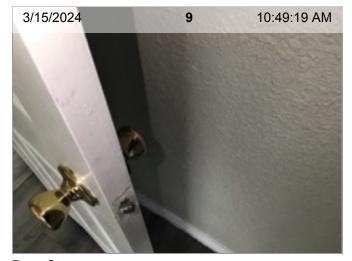

Bedroom 2 Closets Door won't stay close keeps opening

Bedroom 2 Door Opening

Bedroom 2 Door Stop Missing- wall damage noted.

**Entry**Front Door Exterior Sticker on door

**Entry** *Front Door Interior* Hard to close door