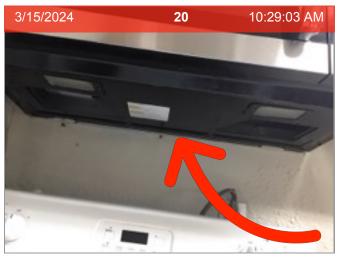

Tub/Fixture | Base of Tub

**Tub/Fixture** 

Tub/Fixture | Grout is discolored/cracking

3/15/2024 **20** 10:15:20 AM

Walls/Paint

Walls/Paint | Cracks in texture

**Windows** 

|     | ITEM                  | RESULT |     |
|-----|-----------------------|--------|-----|
| 1.  | Air Conditioner       |        | N/A |
| 2.  | Air Filter 3          |        | N/A |
| 3.  | Air Handler           |        | N/A |
| 4.  | Carbon Monoxide Alarm |        | N/A |
| 5.  | Electric Meter        |        | N/A |
| 6.  | Garage Remotes/Qty    |        | N/A |
| 7.  | Gas Meter             |        | N/A |
| 8.  | Mailbox Keys/Qty      |        | N/A |
| 9.  | Pet Evidence          |        | N/A |
| 10. | Propane Tank Gauge    |        | N/A |
| 11. | Satellite Dish        |        | N/A |
| 12. | Security System       |        | N/A |
| 13. | Thermostat            |        | N/A |
| 14. | Tobacco Remains       |        | N/A |
| 15. | Trip Hazards          |        | N/A |
| 16. | Water Heater          |        | N/A |