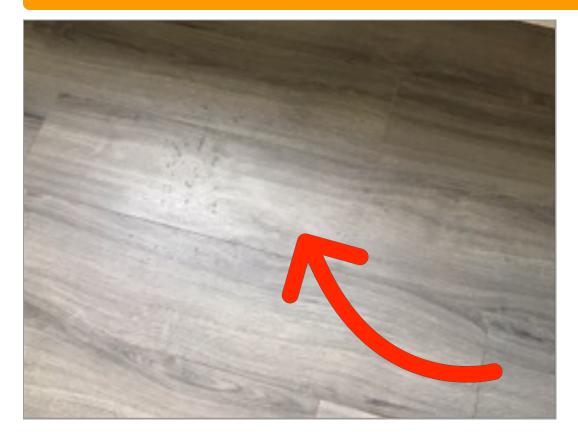

Closets | Stains on the wall

Closets | Door won't stay close keeps opening

Door

Door

Door | Opening

**Door Stop** 

**Door Stop** | Missing- wall damage noted.

Floors | Dirty