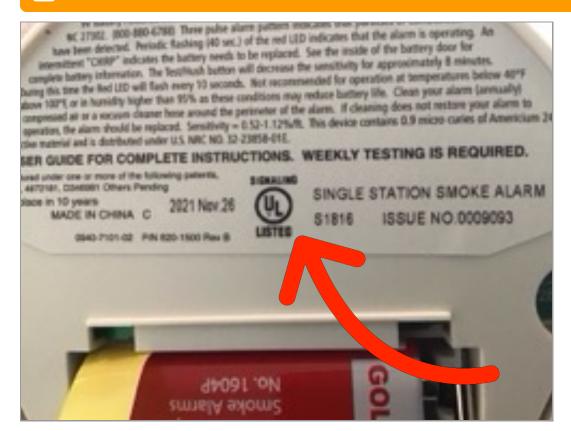

3/15/2024 19 10:35:56 AM

Wireless Smoke Alarm (mfd 11/2021) | Smoke test: Failed | Alarm in place

3/15/2024 10:36:13 AM

Wireless Smoke Alarm (mfd 11/2021) | Smoke test: Failed | Closeup of printed manufacture date | 2.4 years old