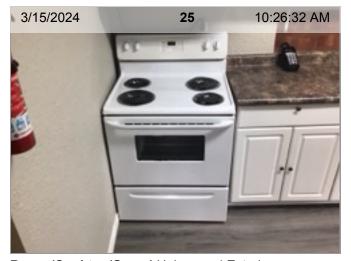

Overview (Interior)

Range/Cooktop/Oven | Unknown | Exterior

Range/Cooktop/Oven | Unknown | Interior

**Range/Cooktop/Oven |** Unknown | Interior of Bottom Oven Drawer

Range/Cooktop/Oven | Unknown | Dirty

Range/Cooktop/Oven | Unknown | Serial #

Range/Cooktop/Oven | Unknown | Dirty/rust

Refrigerator | Frigidaire | Exterior

Refrigerator | Frigidaire | Interior

Refrigerator | Frigidaire | Serial #

Refrigerator | Frigidaire | Rust

Sink/Faucet

**Upper Cabinets - Exterior** 