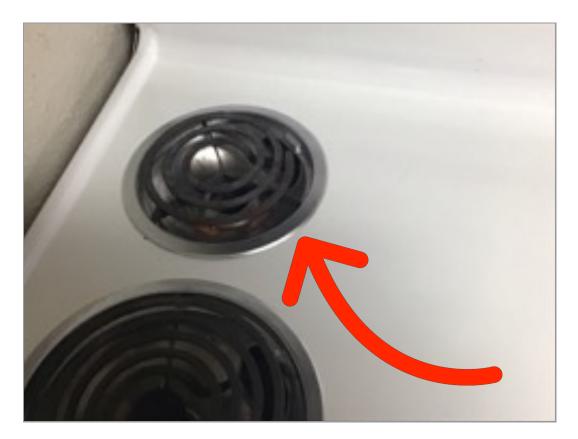

3/15/2024 19 10:35:56 AM

Wireless Smoke Alarm (mfd 11/2021) | Smoke test: Failed | Alarm in place

3/15/2024 10:36:13 AM

Wireless Smoke Alarm (mfd 11/2021) | Smoke test: Failed | Closeup of printed manufacture date | 2.4 years old