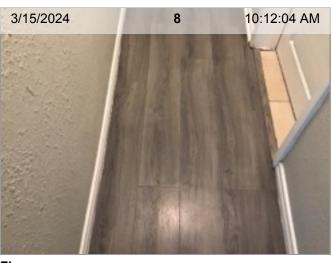

Bathroom 1 Walls/Paint Cracks in texture

Bathroom 1 Tub/Fixture Grout is discolored/cracking

Bathroom 1 Door Stop Missing- wall damage noted.

Bedroom 1 Floors Flooring is stained.

**Bedroom 1** Door Door is cracked