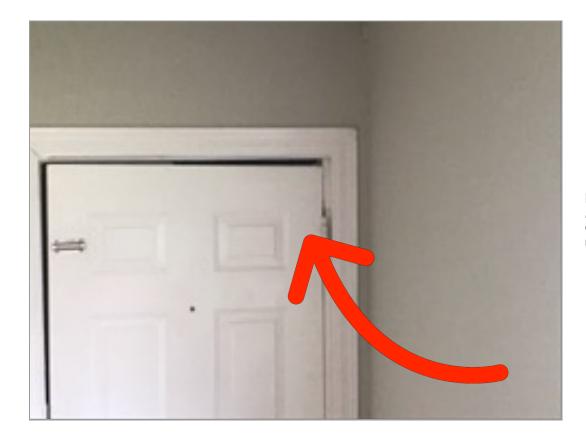

Bedroom 2 Closets Door won't stay close keeps opening

Bedroom 2 Door Opening

Bedroom 2 Door Stop Missing- wall damage noted.

**Entry**Front Door Exterior Sticker on door

**Entry** *Front Door Interior* Hard to close door

**Entry** *Front Door Interior* Scuffs on door

Entry Floors Dirty

**Entry** *Ceiling*Spiderwebs

**Front Exterior** Yard Patches/dead spots in the grass

Front Exterior Walls/Siding/Trim
Cracked/peeling
paint