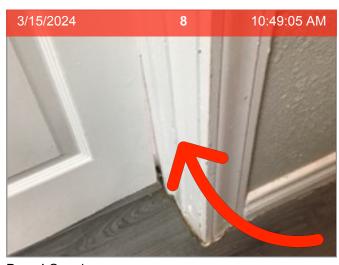

Bedroom 1
Door Stop
Missing- no wall
damage noted.

Bedroom 1 Smoke Alarm Close-up of printed manufacture date

Bedroom 2 Floors Dirty

Bedroom 2 Floors Trash

Bedroom 2 Closets Leftover paint

Bedroom 2 Closets Stains on the wall

Bedroom 2 Closets Door won't stay close keeps opening

Bedroom 2 Door Opening

Bedroom 2 Door Stop Missing- wall damage noted.

**Entry**Front Door Exterior Sticker on door

**Entry** *Front Door Interior* Hard to close door