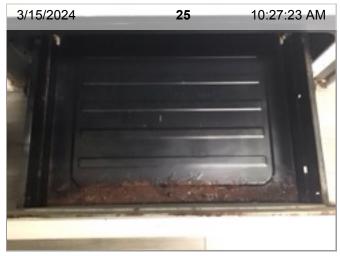

Overview (Interior)

Range/Cooktop/Oven | Unknown | Exterior

Range/Cooktop/Oven | Unknown | Interior

**Range/Cooktop/Oven |** Unknown | Interior of Bottom Oven Drawer

Range/Cooktop/Oven | Unknown | Dirty

Range/Cooktop/Oven | Unknown | Serial #

Range/Cooktop/Oven | Unknown | Dirty/rust

Refrigerator | Frigidaire | Exterior

Refrigerator | Frigidaire | Interior

Refrigerator | Frigidaire | Serial #

Refrigerator | Frigidaire | Rust

Sink/Faucet

**Upper Cabinets - Exterior** 