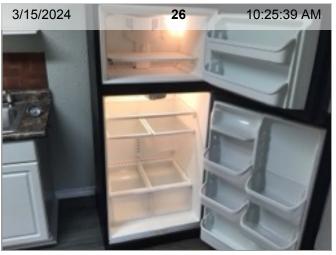

Range/Cooktop/Oven | Unknown | Dirty/rust

Refrigerator | Frigidaire | Exterior

Refrigerator | Frigidaire | Interior

Refrigerator | Frigidaire | Serial #

Refrigerator | Frigidaire | Rust

Sink/Faucet

**Upper Cabinets - Exterior** 