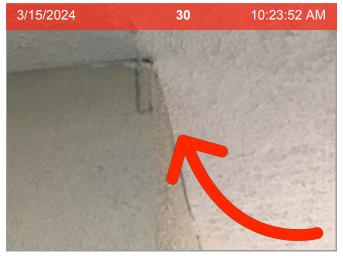

3/15/2024 19 10:35:56 AM

Wireless Smoke Alarm (mfd 11/2021) | Smoke test: Failed | Alarm in place

3/15/2024 10:36:13 AM

Wireless Smoke Alarm (mfd 11/2021) | Smoke test: Failed | Closeup of printed manufacture date | 2.4 years old