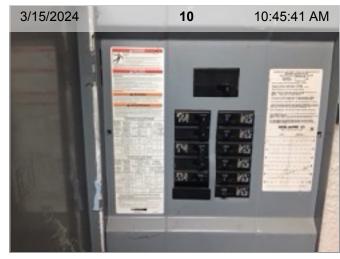

- 1. 360 Images
- 2. Blinds/Drapes
- 3. Cabinet Under Sink
- 4. Carbon Monoxide Alarm
- 5. Ceiling
- 6. Counter Top/Back Splash
- 7. Dishwasher
- 8. Door
- 9. Door Stop
- 10. Electrical Breaker Panel
- 11. Exhaust Fan
- 12. Exterior Door
- 13. Faucet Spray Hose
- 14. Fire Extinguisher
- 15. Floors
- 16. Garbage Disposal
- 17. Light Fixtures
- 18. Lower Cabinets Exterior
- 19. Lower Cabinets Interior
- 20. Microwave Oven
- 21. Other
- 22. Outlet/Switch Covers
- 23. Overview (Interior)
- 24. Pantry
- 25. Range/Cooktop/Oven
- 26. Refrigerator
- 27. Sink/Faucet
- 28. Upper Cabinets Exterior
- 29. Upper Cabinets Interior
- 30. Walls/Paint
- 31. Windows

Smell test performed, no exceptions noted.

PASS

360 Image

360 Image

**Cabinet Under Sink** 

Counter Top/Back Splash | Lock box

**Electrical Breaker Panel** 

10:20:55 AM