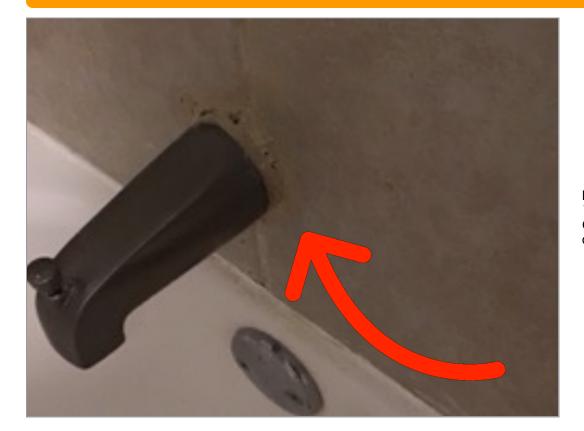

# ⚠ Items that Need Attention Summary

| ROOM           | ITEM                   | COMMENTS                             |
|----------------|------------------------|--------------------------------------|
| Bathroom 1     | Floors                 | Crack in flooring.                   |
|                | Walls/Paint            | Cracks in texture                    |
|                | Tub/Fixture            | Grout is discolored/cracking         |
|                | Door Stop              | Missing- wall damage noted.          |
| Bedroom 1      | Floors                 | Flooring is stained.                 |
|                | Door                   | Door is cracked                      |
|                | Door Stop              | Missing- no wall damage noted.       |
|                | Smoke Alarm (Wireless) | Close-up of printed manufacture date |
| Bedroom 2      | Floors                 | Dirty                                |
|                | Floors                 | Trash                                |
|                | Closets                | Leftover paint                       |
|                | Closets                | Stains on the wall                   |
|                | Closets                | Door won't stay close keeps opening  |
|                | Door                   | Opening                              |
|                | Door Stop              | Missing- wall damage noted.          |
| Entry          | Front Door Exterior    | Sticker on door                      |
|                | Front Door Interior    | Hard to close door                   |
|                | Front Door Interior    | Scuffs on door                       |
|                | Floors                 | Dirty                                |
|                | Ceiling                | Spiderwebs                           |
| Front Exterior | Yard                   | Patches/dead spots in the grass      |
|                | Walls/Siding/Trim      | Cracked/peeling paint                |
|                | Window Screens         | Screen(s) are missing                |
|                | Walkways               | Cracked or uneven                    |
|                | Front Right View       | Trash                                |
|                | Light Fixtures         | Light did not turn on.               |
|                | Other                  | Trash                                |
|                | Other                  | Trash                                |
|                | Other                  | Trash and chairs                     |
| Kitchen        | Exhaust Fan            | No filters                           |
|                | Floors                 | Dirty                                |

Bathroom 1 Walls/Paint Cracks in texture

Bathroom 1 Tub/Fixture Grout is discolored/cracking

Bathroom 1 Door Stop Missing- wall damage noted.

Bedroom 1 Floors Flooring is stained.

**Bedroom 1** Door Door is cracked

Tub/Fixture | Base of Tub

**Tub/Fixture** 

Tub/Fixture | Grout is discolored/cracking

3/15/2024 **20** 10:15:20 AM

Walls/Paint

Walls/Paint | Cracks in texture

**Windows** 

|     | ITEM                  | RESULT |     |
|-----|-----------------------|--------|-----|
| 1.  | Air Conditioner       |        | N/A |
| 2.  | Air Filter 3          |        | N/A |
| 3.  | Air Handler           |        | N/A |
| 4.  | Carbon Monoxide Alarm |        | N/A |
| 5.  | Electric Meter        |        | N/A |
| 6.  | Garage Remotes/Qty    |        | N/A |
| 7.  | Gas Meter             |        | N/A |
| 8.  | Mailbox Keys/Qty      |        | N/A |
| 9.  | Pet Evidence          |        | N/A |
| 10. | Propane Tank Gauge    |        | N/A |
| 11. | Satellite Dish        |        | N/A |
| 12. | Security System       |        | N/A |
| 13. | Thermostat            |        | N/A |
| 14. | Tobacco Remains       |        | N/A |
| 15. | Trip Hazards          |        | N/A |
| 16. | Water Heater          |        | N/A |