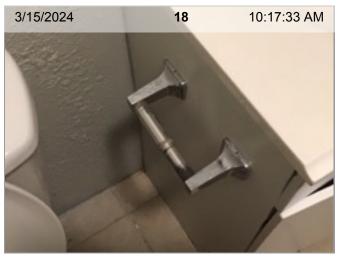

PASS

360 Image

Cabinet Under Sink

Commode

Door

Door Stop

3/15/2024 **10** 10:15:01 AM

Door Stop | Missing- wall damage noted.