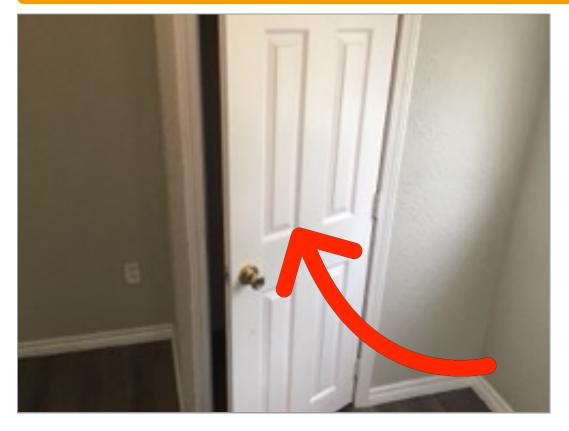

Bedroom 2 Closets Door won't stay close keeps opening

Bedroom 2 Door Opening

Bedroom 2 Door Stop Missing- wall damage noted.

**Entry**Front Door Exterior Sticker on door

**Entry** *Front Door Interior* Hard to close door

**Entry** *Front Door Interior* Scuffs on door

Entry Floors Dirty

**Entry** *Ceiling*Spiderwebs

**Front Exterior** Yard Patches/dead spots in the grass

Front Exterior Walls/Siding/Trim
Cracked/peeling
paint