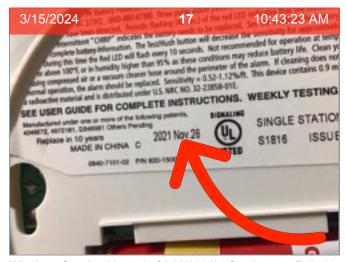

3/15/2024 19 10:35:56 AM

Wireless Smoke Alarm (mfd 11/2021) | Smoke test: Failed | Alarm in place

3/15/2024 10:36:13 AM

Wireless Smoke Alarm (mfd 11/2021) | Smoke test: Failed | Closeup of printed manufacture date | 2.4 years old