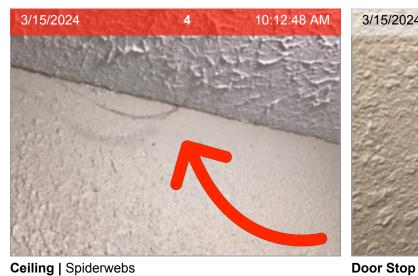

**Entry** *Front Door Interior* Scuffs on door

Entry Floors Dirty

**Entry** *Ceiling*Spiderwebs

**Front Exterior** Yard Patches/dead spots in the grass

Front Exterior Walls/Siding/Trim
Cracked/peeling
paint

**Entry Photos** 711 Avenue A #1

Ceiling 360 Image

Ceiling | Spiderwebs

**Floors** Floors | Dirty

Entry Photos 711 Avenue A #1

**Front Door Exterior** 

Front Door Exterior | Sticker on door

**Front Door Interior** 