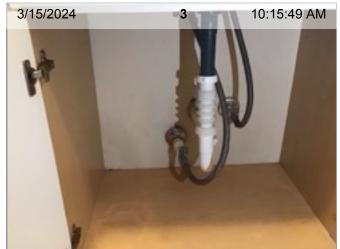

PASS

360 Image

Cabinet Under Sink

Commode

Door

Door Stop

3/15/2024 **10** 10:15:01 AM

Door Stop | Missing- wall damage noted.