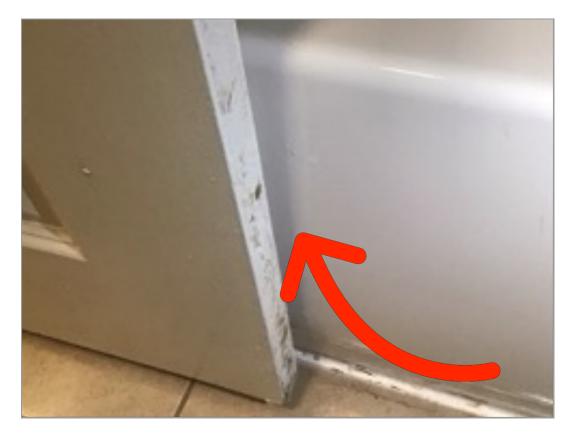

Unknown Air Filter 2 | Front | Window unit

**Ceiling Fan** 

Closets

Door Door

3/15/2024 **9** 10:42 AM

Door | Door is cracked

**Door Stop** 

**Door Stop | Missing- no wall damage noted.** 