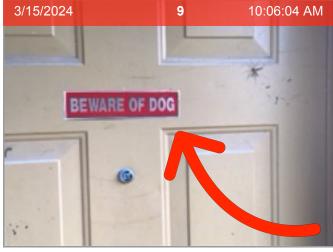

**Entry Photos** 711 Avenue A #1

Ceiling 360 Image

Ceiling | Spiderwebs

**Floors** Floors | Dirty

Entry Photos 711 Avenue A #1

**Front Door Exterior** 

Front Door Exterior | Sticker on door

**Front Door Interior** 