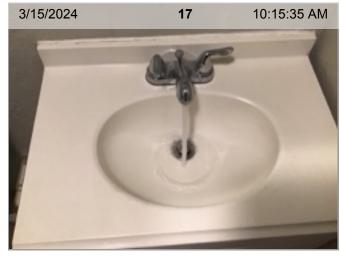

**Exhaust Fan** 

**Floors** 

Floors | Crack in flooring.

**Overview (Interior)** 

Shower/Fixture

Sink/Faucet

**Towel Bars** 

**Towel Bars** 