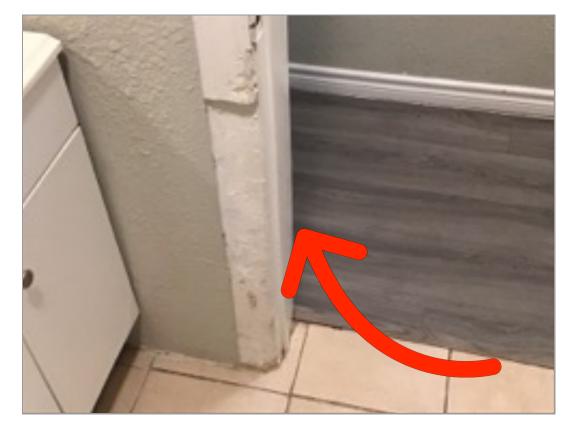

# ⚠ Items that Need Attention Summary

| ROOM           | ITEM                   | COMMENTS                             |
|----------------|------------------------|--------------------------------------|
| Bathroom 1     | Floors                 | Crack in flooring.                   |
|                | Walls/Paint            | Cracks in texture                    |
|                | Tub/Fixture            | Grout is discolored/cracking         |
|                | Door Stop              | Missing- wall damage noted.          |
| Bedroom 1      | Floors                 | Flooring is stained.                 |
|                | Door                   | Door is cracked                      |
|                | Door Stop              | Missing- no wall damage noted.       |
|                | Smoke Alarm (Wireless) | Close-up of printed manufacture date |
| Bedroom 2      | Floors                 | Dirty                                |
|                | Floors                 | Trash                                |
|                | Closets                | Leftover paint                       |
|                | Closets                | Stains on the wall                   |
|                | Closets                | Door won't stay close keeps opening  |
|                | Door                   | Opening                              |
|                | Door Stop              | Missing- wall damage noted.          |
| Entry          | Front Door Exterior    | Sticker on door                      |
|                | Front Door Interior    | Hard to close door                   |
|                | Front Door Interior    | Scuffs on door                       |
|                | Floors                 | Dirty                                |
|                | Ceiling                | Spiderwebs                           |
| Front Exterior | Yard                   | Patches/dead spots in the grass      |
|                | Walls/Siding/Trim      | Cracked/peeling paint                |
|                | Window Screens         | Screen(s) are missing                |
|                | Walkways               | Cracked or uneven                    |
|                | Front Right View       | Trash                                |
|                | Light Fixtures         | Light did not turn on.               |
|                | Other                  | Trash                                |
|                | Other                  | Trash                                |
|                | Other                  | Trash and chairs                     |
| Kitchen        | Exhaust Fan            | No filters                           |
|                | Floors                 | Dirty                                |

Bathroom 1 Walls/Paint Cracks in texture

Bathroom 1 Tub/Fixture Grout is discolored/cracking

Bathroom 1 Door Stop Missing- wall damage noted.

Bedroom 1 Floors Flooring is stained.

**Bedroom 1** Door Door is cracked

Bedroom 2 Closets Door won't stay close keeps opening

Bedroom 2 Door Opening

Bedroom 2 Door Stop Missing- wall damage noted.

**Entry**Front Door Exterior Sticker on door

**Entry** *Front Door Interior* Hard to close door