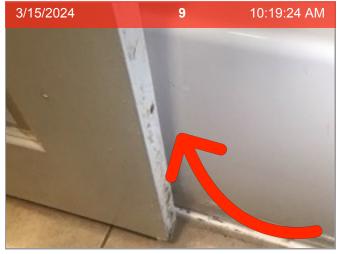

Unknown Air Filter 2 | Front | Window unit

**Ceiling Fan** 

Closets

Door Door

3/15/2024 **9** 10:42 AM

Door | Door is cracked

**Door Stop** 

**Door Stop | Missing- no wall damage noted.** 