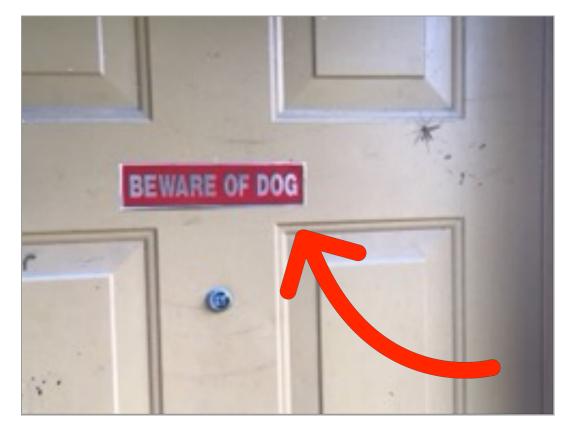

Bedroom 2 Closets Door won't stay close keeps opening

Bedroom 2 Door Opening

Bedroom 2 Door Stop Missing- wall damage noted.

**Entry**Front Door Exterior Sticker on door

**Entry** *Front Door Interior* Hard to close door