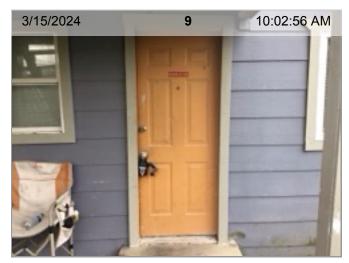

Bedroom 2 Closets Door won't stay close keeps opening

Bedroom 2 Door Opening

Bedroom 2 Door Stop Missing- wall damage noted.

**Entry**Front Door Exterior Sticker on door

**Entry** *Front Door Interior* Hard to close door

**Entry** *Front Door Interior* Scuffs on door

Entry Floors Dirty

**Entry** *Ceiling*Spiderwebs

**Front Exterior** Yard Patches/dead spots in the grass

Front Exterior Walls/Siding/Trim
Cracked/peeling
paint