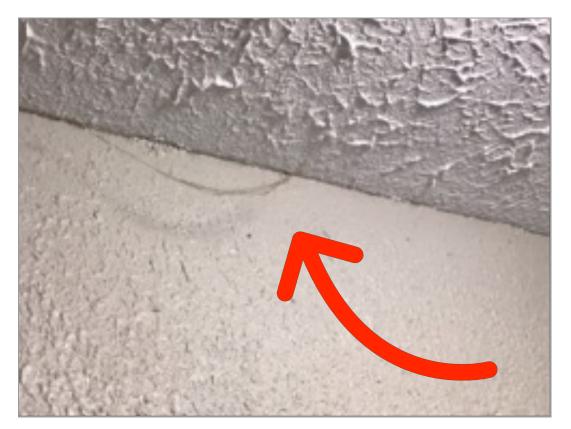

Bathroom 1 Walls/Paint Cracks in texture

Bathroom 1 Tub/Fixture Grout is discolored/cracking

Bathroom 1 Door Stop Missing- wall damage noted.

Bedroom 1 Floors Flooring is stained.

**Bedroom 1** Door Door is cracked

Tub/Fixture | Base of Tub

**Tub/Fixture** 

Tub/Fixture | Grout is discolored/cracking

3/15/2024 **20** 10:15:20 AM

Walls/Paint

Walls/Paint | Cracks in texture

**Windows** 

|     | ITEM                  | RESULT |     |
|-----|-----------------------|--------|-----|
| 1.  | Air Conditioner       |        | N/A |
| 2.  | Air Filter 3          |        | N/A |
| 3.  | Air Handler           |        | N/A |
| 4.  | Carbon Monoxide Alarm |        | N/A |
| 5.  | Electric Meter        |        | N/A |
| 6.  | Garage Remotes/Qty    |        | N/A |
| 7.  | Gas Meter             |        | N/A |
| 8.  | Mailbox Keys/Qty      |        | N/A |
| 9.  | Pet Evidence          |        | N/A |
| 10. | Propane Tank Gauge    |        | N/A |
| 11. | Satellite Dish        |        | N/A |
| 12. | Security System       |        | N/A |
| 13. | Thermostat            |        | N/A |
| 14. | Tobacco Remains       |        | N/A |
| 15. | Trip Hazards          |        | N/A |
| 16. | Water Heater          |        | N/A |