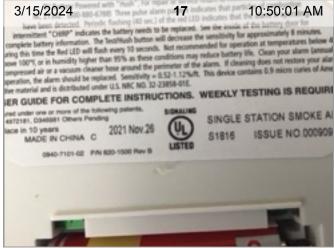

3/15/2024 19 10:35:56 AM

Wireless Smoke Alarm (mfd 11/2021) | Smoke test: Failed | Alarm in place

3/15/2024 10:36:13 AM

Wireless Smoke Alarm (mfd 11/2021) | Smoke test: Failed | Closeup of printed manufacture date | 2.4 years old