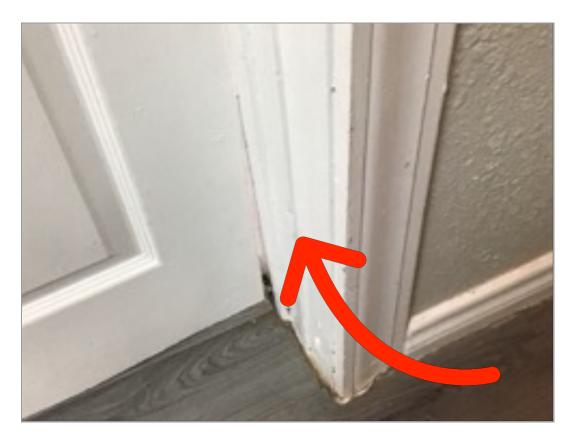

Bedroom 2 Closets Door won't stay close keeps opening

Bedroom 2 Door Opening

Bedroom 2 Door Stop Missing- wall damage noted.

**Entry**Front Door Exterior Sticker on door

**Entry** *Front Door Interior* Hard to close door