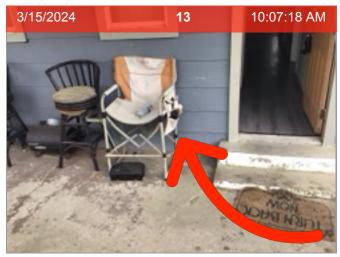

**Front Exterior** Other Trash

**Front Exterior** Other Trash and chairs

Kitchen Exhaust Fan No filters

**Kitchen** *Floors*Dirty

Kitchen Walls/Paint Cracks in texture

Kitchen Walls/Paint Spiderwebs

Kitchen Refrigerator Rust

Other | Trash and chairs

Walkways

Walkways | Cracked or uneven

Walls/Siding/Trim

Walls/Siding/Trim

Walls/Siding/Trim

Walls/Siding/Trim | Cracked/peeling paint

**Window Screens** 