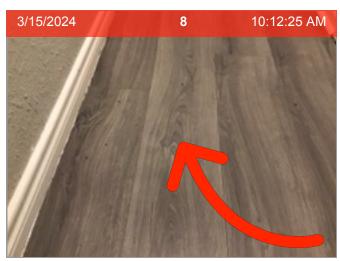

Bathroom 1 Walls/Paint Cracks in texture

Bathroom 1 Tub/Fixture Grout is discolored/cracking

Bathroom 1 Door Stop Missing- wall damage noted.

Bedroom 1 Floors Flooring is stained.

**Bedroom 1** Door Door is cracked