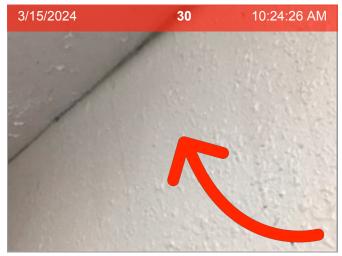

3/15/2024 19 10:35:56 AM

Wireless Smoke Alarm (mfd 11/2021) | Smoke test: Failed | Alarm in place

3/15/2024 10:36:13 AM

Wireless Smoke Alarm (mfd 11/2021) | Smoke test: Failed | Closeup of printed manufacture date | 2.4 years old