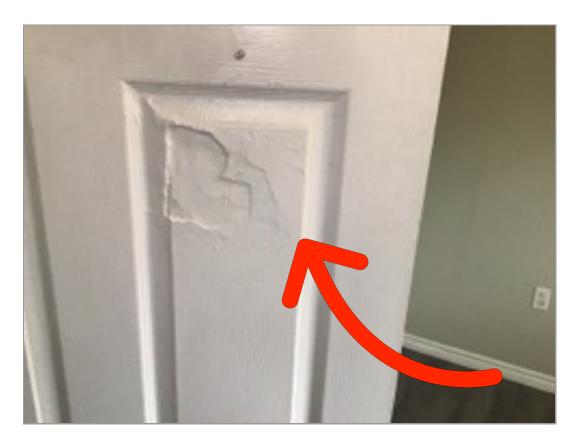

Bathroom 1 Walls/Paint Cracks in texture

Bathroom 1 Tub/Fixture Grout is discolored/cracking

Bathroom 1 Door Stop Missing- wall damage noted.

Bedroom 1 Floors Flooring is stained.

**Bedroom 1** Door Door is cracked

Unknown Air Filter 2 | Front | Window unit

**Ceiling Fan** 

Closets

Door Door

3/15/2024 **9** 10:42 AM

Door | Door is cracked

**Door Stop** 

**Door Stop | Missing- no wall damage noted.** 