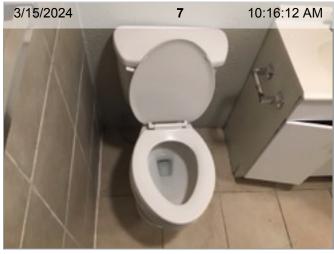

PASS

360 Image

Cabinet Under Sink

Commode

Door

Door Stop

3/15/2024 **10** 10:15:01 AM

Door Stop | Missing- wall damage noted.