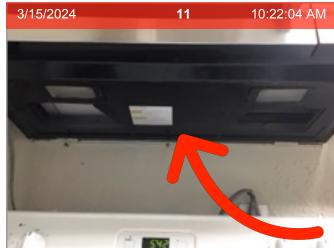

- 1. 360 Images
- 2. Blinds/Drapes
- 3. Cabinet Under Sink
- 4. Carbon Monoxide Alarm
- 5. Ceiling
- 6. Counter Top/Back Splash
- 7. Dishwasher
- 8. Door
- 9. Door Stop
- 10. Electrical Breaker Panel
- 11. Exhaust Fan
- 12. Exterior Door
- 13. Faucet Spray Hose
- 14. Fire Extinguisher
- 15. Floors
- 16. Garbage Disposal
- 17. Light Fixtures
- 18. Lower Cabinets Exterior
- 19. Lower Cabinets Interior
- 20. Microwave Oven
- 21. Other
- 22. Outlet/Switch Covers
- 23. Overview (Interior)
- 24. Pantry
- 25. Range/Cooktop/Oven
- 26. Refrigerator
- 27. Sink/Faucet
- 28. Upper Cabinets Exterior
- 29. Upper Cabinets Interior
- 30. Walls/Paint
- 31. Windows

**Exhaust Fan** 

Exhaust Fan | No filters

**Faucet Spray Hose** 

Fire Extinguisher

Fire Extinguisher

Floors

Floors | Dirty

**Light Fixtures** 