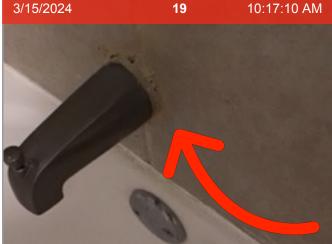

PASS

360 Image

Cabinet Under Sink

Commode

Door

Door Stop

3/15/2024 **10** 10:15:01 AM

Door Stop | Missing- wall damage noted.