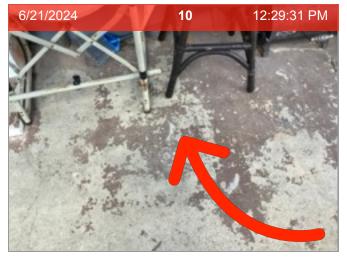

**Front Exterior** Driveway
Driveway crack
appears unlevel (see closeup).

**Front Exterior** Driveway Driveway crack appears unlevel (see closeup).

**Front Exterior** Walls/Siding/Trim Siding warping/pulling away

Driveway | Spider cracks in driveway.

**Driveway |** Driveway crack appears unlevel (see closeup).

**Driveway** | Driveway crack appears unlevel (see closeup).

**Electric Meter** 

**Front Left View** 

**Front Right View** 