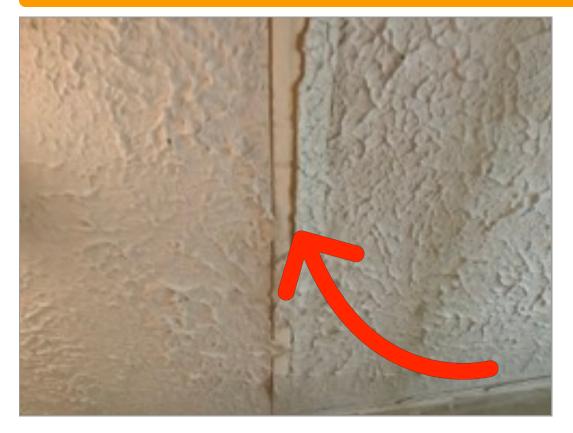

Bathroom 1 Commode Bolt caps missing

Bathroom 1 Tub/Fixture Grout is discolored/cracking

Bathroom 1 Tub/Fixture Grout is discolored/cracking

Bathroom 1 Door Stop Missing- no wall damage noted.

**Bedroom 1** Walls/Paint Cracks in texture

Bedroom 1 Door Stop Missing- wall damage noted.

**Entry** Patio/Porch Cracks in concrete; damage; discoloration

Entry Patio/Porch Cracks in concrete; damage; discoloration

**Entry**Front Door Exterior Scratches; stains; discoloration or chipping of door casing

Walls/Paint | Cracks in texture

**Wireless Smoke Alarm (mfd 5/2022) |** Smoke test: Passed | Alarm in place

Wireless Smoke Alarm (mfd 5/2022) | Smoke test: Passed | Close-up of printed manufacture date | 2.1 years old