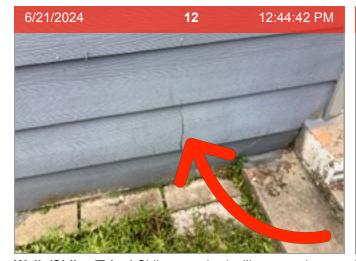

Front Exterior Walls/Siding/Trim
Cracked/peeling
paint

**Front Exterior** Window Screens Screen(s) are missing

**Front Exterior** Window Screens Screen(s) are missing

**ITEM** 

1.

2.

**RESULT** 

| Address     | 24 | 1 PHOTO   |
|-------------|----|-----------|
| Center View | 24 | 1 PHOTO   |
| Driveway    |    | ATTENTION |

Left Side Yard

**Right Side Yard** 

Roof/Trim/Gutter

**Satellite Dish** 

Walls/Siding/Trim

Walls/Siding/Trim

Walls/Siding/Trim | Siding warping/pulling away |

Walls/Siding/Trim | Cracked/peeling paint