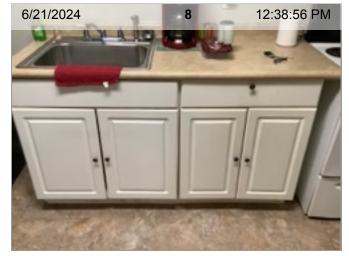

|     | ITEM                                       | RESULT |          |
|-----|--------------------------------------------|--------|----------|
| 1.  | Cabinet Under Sink                         | 24     | 1 PHOTO  |
| 2.  | Ceiling                                    | 24     | 1 PHOTO  |
| 3.  | Counter Top/Back Splash                    |        | OBSERVED |
| 4.  | Exhaust Fan                                | 24     | 1 PHOTO  |
| 5.  | Faucet Spray Hose                          |        | OBSERVED |
| 6.  | Floors                                     | 24     | 1 PHOTO  |
| 7.  | Light Fixtures                             |        | OBSERVED |
| 8.  | Lower Cabinets - Exterior                  | 24     | 1 PHOTO  |
| 9.  | Microwave Oven                             | 24     | 1 PHOTO  |
| 10. | Outlet/Switch Covers                       |        | OBSERVED |
| 11. | Overview (Interior)                        | 24     | 1 PHOTO  |
| 12. | Range/Cooktop/Oven                         | 24     | 1 PHOTO  |
| 13. | Refrigerator                               |        | OBSERVED |
| 14. | Sink/Faucet                                | 24     | 1 PHOTO  |
| 15. | Upper Cabinets - Exterior                  | 24     | 1 PHOTO  |
| 16. | Walls/Paint                                |        | OBSERVED |
|     | Smell test performed, no exceptions noted. |        | PASS     |

**Kitchen Photos** 711 Avenue A Unit 2

**Cabinet Under Sink** 

Ceiling

**Exhaust Fan** 

**Floors** 

**Lower Cabinets - Exterior** 

Microwave Oven | Samsung | Exterior

**Kitchen Photos** 711 Avenue A Unit 2