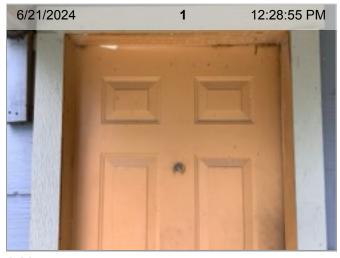

Bedroom 1 Door Stop Missing- wall damage noted.

**Entry** Patio/Porch Cracks in concrete; damage; discoloration

Entry Patio/Porch Cracks in concrete; damage; discoloration

**Entry**Front Door Exterior Scratches; stains; discoloration or chipping of door casing

**Entry**Front Door Exterior Scratches; stains; discoloration or chipping of door casing

Entry Front Door Interior Hard to open front door

**Front Exterior** Driveway Spider cracks in driveway.

**Front Exterior** Driveway
Spider cracks in driveway.