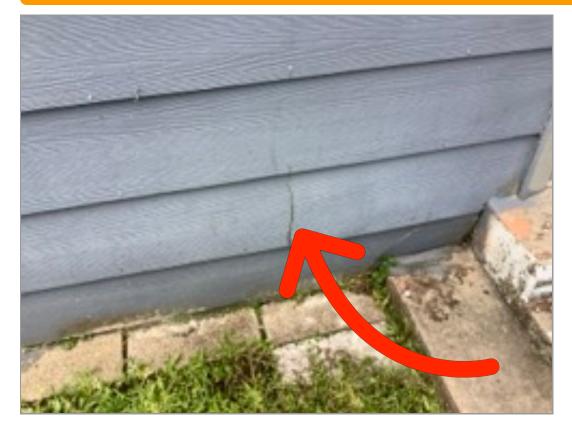

Front Exterior Walls/Siding/Trim
Cracked/peeling
paint

**Front Exterior** Window Screens Screen(s) are missing

**Front Exterior** Window Screens Screen(s) are missing

**ITEM** 

1.

2.

**RESULT** 

| Address     | 24 | 1 PHOTO   |
|-------------|----|-----------|
| Center View | 24 | 1 PHOTO   |
| Driveway    |    | ATTENTION |