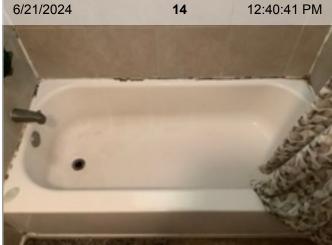

**Overview (Interior)** 

Shower/Fixture

Sink/Faucet

Tub/Fixture | Base of Tub

Tub/Fixture | Grout is discolored/cracking