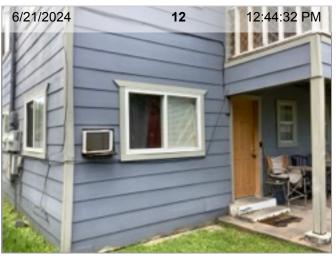

Front Exterior Walls/Siding/Trim
Cracked/peeling
paint

**Front Exterior** Window Screens Screen(s) are missing

**Front Exterior** Window Screens Screen(s) are missing

**ITEM** 

1.

2.

**RESULT** 

| Address     | 24 | 1 PHOTO   |
|-------------|----|-----------|
| Center View | 24 | 1 PHOTO   |
| Driveway    |    | ATTENTION |

12. Walls/Siding/Trim

13. Window Screens

ATTENTION

ATTENTION

**Address** 

**Center View** 

**Driveway** 

**Driveway** | Spider cracks in driveway.

Left Side Yard

**Right Side Yard** 

Roof/Trim/Gutter

**Satellite Dish** 

Walls/Siding/Trim

Walls/Siding/Trim

Walls/Siding/Trim | Siding warping/pulling away |

Walls/Siding/Trim | Cracked/peeling paint