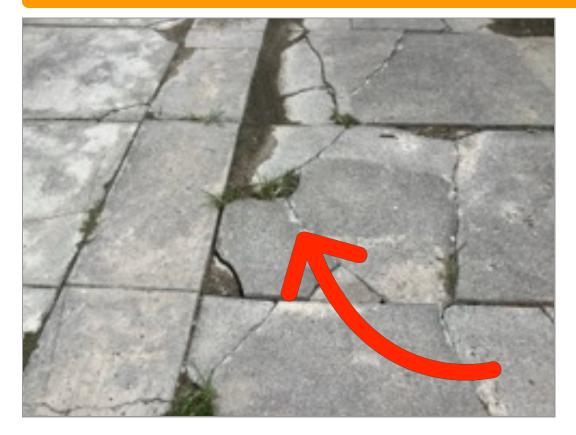

**Entry**Front Door Exterior Scratches; stains; discoloration or chipping of door casing

Entry Front Door Interior Hard to open front door

**Front Exterior** Driveway Spider cracks in driveway.

**Front Exterior** Driveway
Spider cracks in driveway.

**Front Exterior** Driveway
Driveway crack
appears unlevel (see closeup).

**Front Exterior** Driveway Driveway crack appears unlevel (see closeup).

**Front Exterior** Walls/Siding/Trim Siding warping/pulling away