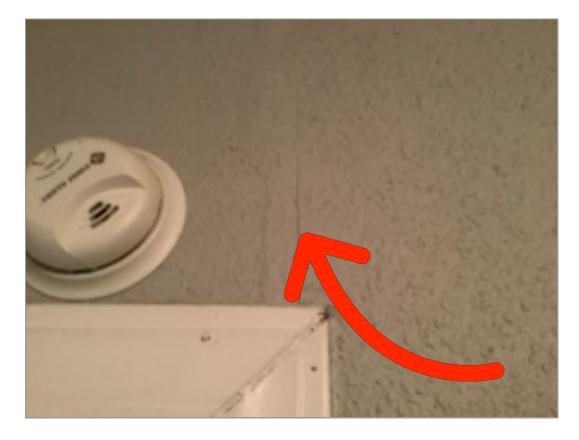

Bathroom 1 Commode Bolt caps missing

Bathroom 1 Tub/Fixture Grout is discolored/cracking

Bathroom 1 Tub/Fixture Grout is discolored/cracking

Bathroom 1 Door Stop Missing- no wall damage noted.

**Bedroom 1** Walls/Paint Cracks in texture

Bedroom 1 Door Stop Missing- wall damage noted.

**Entry** Patio/Porch Cracks in concrete; damage; discoloration

Entry Patio/Porch Cracks in concrete; damage; discoloration

**Entry**Front Door Exterior Scratches; stains; discoloration or chipping of door casing

Walls/Paint | Cracks in texture

**Wireless Smoke Alarm (mfd 5/2022) |** Smoke test: Passed | Alarm in place

Wireless Smoke Alarm (mfd 5/2022) | Smoke test: Passed | Close-up of printed manufacture date | 2.1 years old