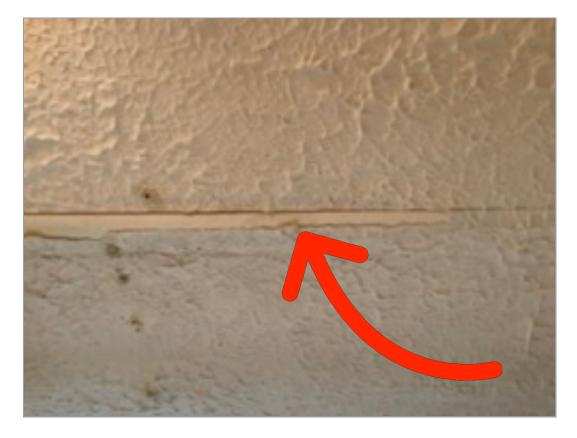

Bathroom 1 Floors Gap in flooring.

Bathroom 1 Ceiling
Cracks in ceiling.

Bathroom 1 Ceiling
Cracks in ceiling.

Bathroom 1 Ceiling
Cracks in ceiling.

Bathroom 1 Commode Seal around bottom of commode is cracking/ discolored.

Bathroom 1 Commode Bolt caps missing

Bathroom 1 Tub/Fixture Grout is discolored/cracking

Bathroom 1 Tub/Fixture Grout is discolored/cracking

Bathroom 1 Door Stop Missing- no wall damage noted.

**Bedroom 1** Walls/Paint Cracks in texture