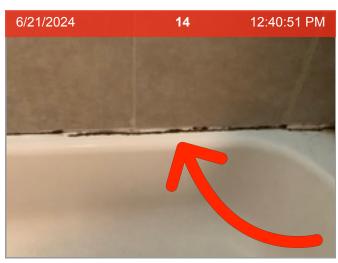

**Overview (Interior)** 

Shower/Fixture

Sink/Faucet

Tub/Fixture | Base of Tub

Tub/Fixture | Grout is discolored/cracking