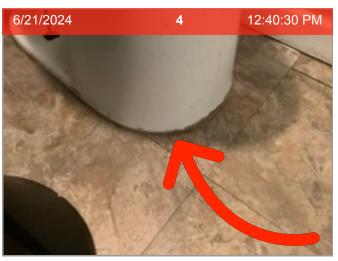

Commode

**Commode** | Seal around bottom of commode is cracking/ discolored.

Commode | Bolt caps missing

**Door Stop** 

**Door Stop |** Missing- no wall damage noted.

**Exhaust Fan** 

**Floors** 

Floors | Gap in flooring.