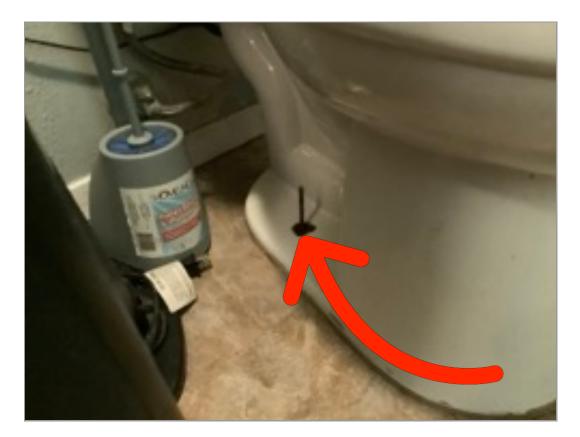

Commode

**Commode** | Seal around bottom of commode is cracking/ discolored.

Commode | Bolt caps missing

**Door Stop** 

**Door Stop |** Missing- no wall damage noted.

**Exhaust Fan** 

**Floors** 

Floors | Gap in flooring.