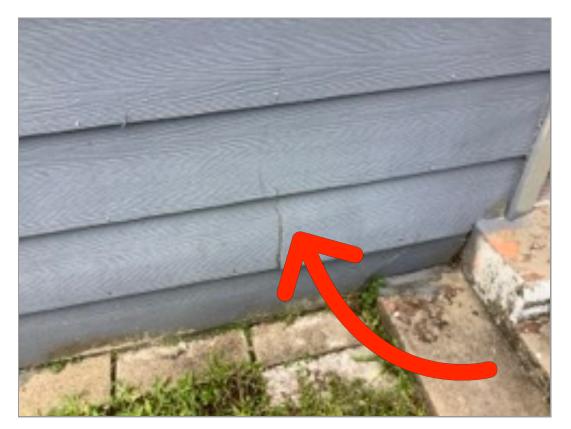

Front Exterior Walls/Siding/Trim
Cracked/peeling
paint

**Front Exterior** Window Screens Screen(s) are missing

**Front Exterior** Window Screens Screen(s) are missing

**ITEM** 

1.

2.

**RESULT** 

| Address     | 24 | 1 PHOTO   |
|-------------|----|-----------|
| Center View | 24 | 1 PHOTO   |
| Driveway    |    | ATTENTION |