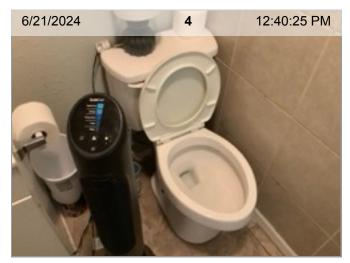

**Overview (Interior)** 

Shower/Fixture

Sink/Faucet

Tub/Fixture | Base of Tub

Tub/Fixture | Grout is discolored/cracking