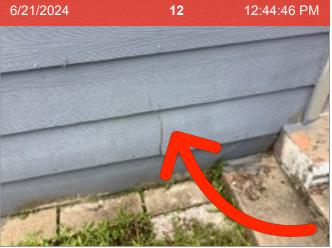

Front Exterior Walls/Siding/Trim
Cracked/peeling
paint

**Front Exterior** Window Screens Screen(s) are missing

**Front Exterior** Window Screens Screen(s) are missing

**ITEM** 

1.

2.

**RESULT** 

| Address     | 24 | 1 PHOTO   |
|-------------|----|-----------|
| Center View | 24 | 1 PHOTO   |
| Driveway    |    | ATTENTION |

Left Side Yard

**Right Side Yard** 

Roof/Trim/Gutter

**Satellite Dish** 

Walls/Siding/Trim

Walls/Siding/Trim

Walls/Siding/Trim | Siding warping/pulling away |

Walls/Siding/Trim | Cracked/peeling paint