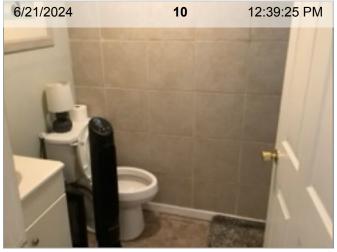

Commode

**Commode** | Seal around bottom of commode is cracking/ discolored.

Commode | Bolt caps missing

**Door Stop** 

**Door Stop |** Missing- no wall damage noted.

**Exhaust Fan** 

**Floors** 

Floors | Gap in flooring.

**Overview (Interior)** 

Shower/Fixture

Sink/Faucet

Tub/Fixture | Base of Tub

Tub/Fixture | Grout is discolored/cracking