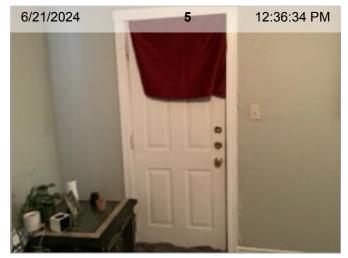

Bedroom 1 Door Stop Missing- wall damage noted.

**Entry** Patio/Porch Cracks in concrete; damage; discoloration

Entry Patio/Porch Cracks in concrete; damage; discoloration

**Entry**Front Door Exterior Scratches; stains; discoloration or chipping of door casing

**Entry**Front Door Exterior Scratches; stains; discoloration or chipping of door casing

Entry Front Door Interior Hard to open front door

**Front Exterior** Driveway Spider cracks in driveway.

**Front Exterior** Driveway
Spider cracks in driveway.