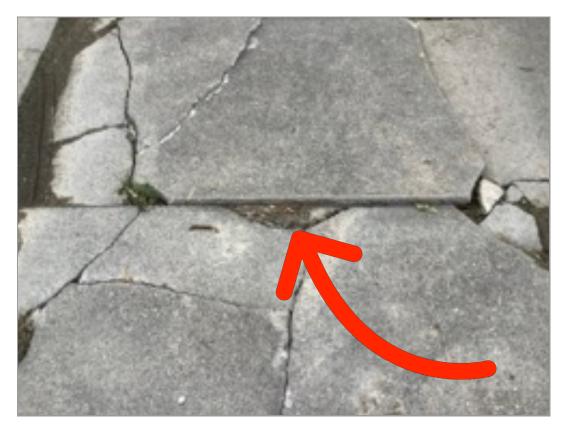

**Front Exterior** Driveway
Driveway crack
appears unlevel (see closeup).

**Front Exterior** Driveway Driveway crack appears unlevel (see closeup).

**Front Exterior** Walls/Siding/Trim Siding warping/pulling away