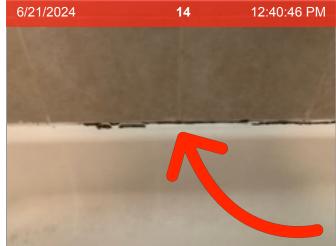

Bathroom 1 Floors Gap in flooring.

Bathroom 1 Ceiling
Cracks in ceiling.

Bathroom 1 Ceiling
Cracks in ceiling.

Bathroom 1 Ceiling
Cracks in ceiling.

Bathroom 1 Commode Seal around bottom of commode is cracking/ discolored.