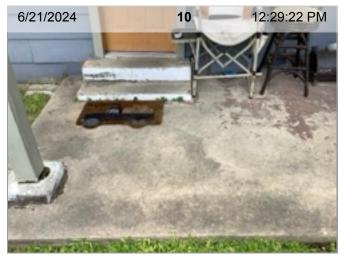

**Front Exterior** Driveway
Driveway crack
appears unlevel (see closeup).

**Front Exterior** Driveway Driveway crack appears unlevel (see closeup).

**Front Exterior** Walls/Siding/Trim Siding warping/pulling away

Driveway | Spider cracks in driveway.

**Driveway |** Driveway crack appears unlevel (see closeup).

**Driveway** | Driveway crack appears unlevel (see closeup).

**Electric Meter** 

**Front Left View** 

**Front Right View** 