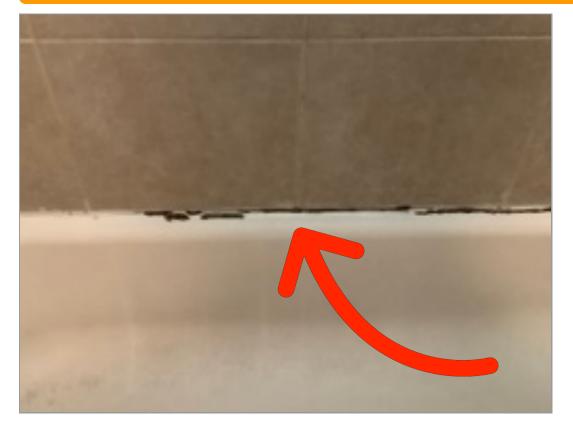

**Overview (Interior)** 

Shower/Fixture

Sink/Faucet

Tub/Fixture | Base of Tub

Tub/Fixture | Grout is discolored/cracking