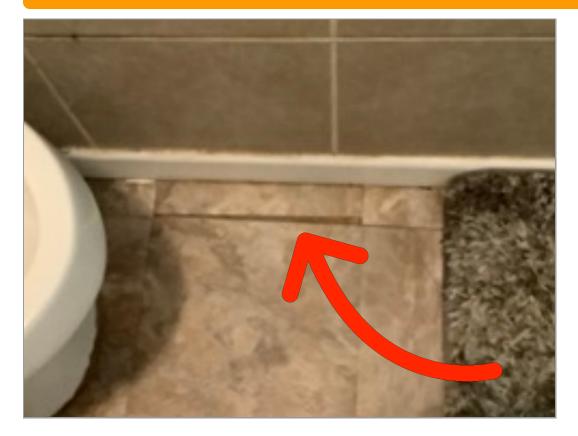

Bathroom 1 Floors Gap in flooring.

Bathroom 1 Ceiling
Cracks in ceiling.

Bathroom 1 Ceiling
Cracks in ceiling.

Bathroom 1 Ceiling
Cracks in ceiling.

Bathroom 1 Commode Seal around bottom of commode is cracking/ discolored.

Commode

**Commode** | Seal around bottom of commode is cracking/ discolored.

Commode | Bolt caps missing

**Door Stop** 

**Door Stop |** Missing- no wall damage noted.

**Exhaust Fan** 

**Floors** 

Floors | Gap in flooring.