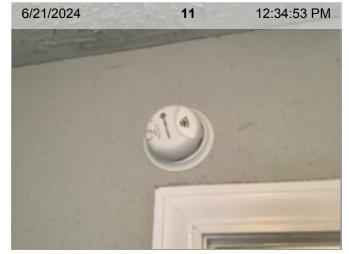

Walls/Paint | Cracks in texture

**Wireless Smoke Alarm (mfd 5/2022) |** Smoke test: Passed | Alarm in place

Wireless Smoke Alarm (mfd 5/2022) | Smoke test: Passed | Close-up of printed manufacture date | 2.1 years old