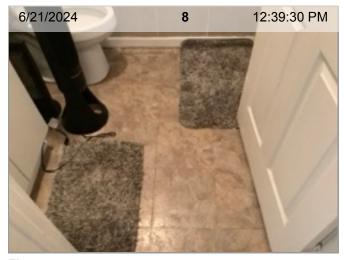

**Cabinet Under Sink** 

6/21/2024

12:39:46 PM

6/21/2024 **3** 12:39:52 PM

Ceiling

Ceiling | Cracks in ceiling.

Ceiling | Cracks in ceiling.

Ceiling | Cracks in ceiling.

Commode

**Commode** | Seal around bottom of commode is cracking/ discolored.

Commode | Bolt caps missing

**Door Stop** 

**Door Stop |** Missing- no wall damage noted.

**Exhaust Fan** 

**Floors** 

Floors | Gap in flooring.