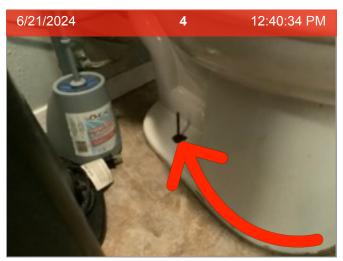

Commode

**Commode** | Seal around bottom of commode is cracking/ discolored.

Commode | Bolt caps missing

**Door Stop** 

**Door Stop |** Missing- no wall damage noted.

**Exhaust Fan** 

**Floors** 

Floors | Gap in flooring.