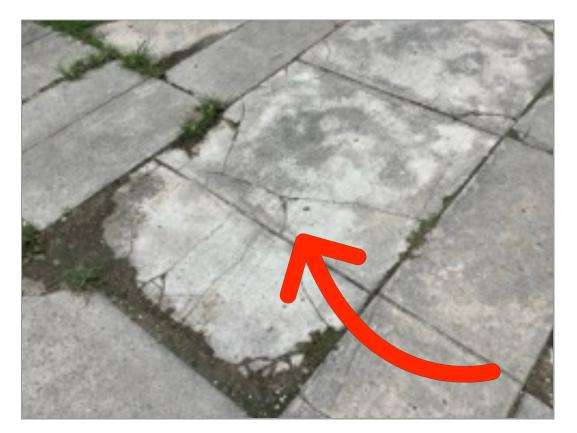

**Entry**Front Door Exterior Scratches; stains; discoloration or chipping of door casing

Entry Front Door Interior Hard to open front door

**Front Exterior** Driveway Spider cracks in driveway.

**Front Exterior** Driveway
Spider cracks in driveway.

**Front Exterior** Driveway
Driveway crack
appears unlevel (see closeup).

**Front Exterior** Driveway Driveway crack appears unlevel (see closeup).

**Front Exterior** Walls/Siding/Trim Siding warping/pulling away