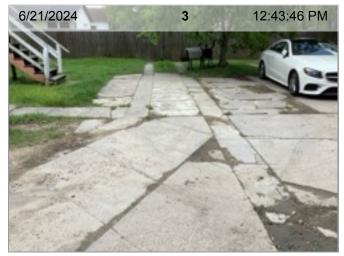

**Front Exterior** Driveway
Driveway crack
appears unlevel (see closeup).

**Front Exterior** Driveway Driveway crack appears unlevel (see closeup).

**Front Exterior** Walls/Siding/Trim Siding warping/pulling away

Front Exterior Walls/Siding/Trim
Cracked/peeling
paint

**Front Exterior** Window Screens Screen(s) are missing

**Front Exterior** Window Screens Screen(s) are missing

**ITEM** 

1.

2.

**RESULT** 

| Address     | 24 | 1 PHOTO   |
|-------------|----|-----------|
| Center View | 24 | 1 PHOTO   |
| Driveway    |    | ATTENTION |