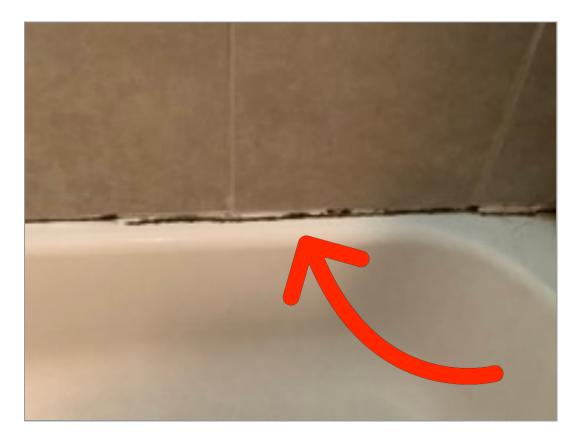

Bathroom 1 Commode Bolt caps missing

Bathroom 1 Tub/Fixture Grout is discolored/cracking

Bathroom 1 Tub/Fixture Grout is discolored/cracking

Bathroom 1 Door Stop Missing- no wall damage noted.

**Bedroom 1** Walls/Paint Cracks in texture

**Overview (Interior)** 

Shower/Fixture

Sink/Faucet

Tub/Fixture | Base of Tub

Tub/Fixture | Grout is discolored/cracking