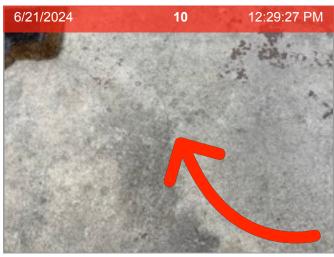

**Front Exterior** Driveway
Driveway crack
appears unlevel (see closeup).

**Front Exterior** Driveway Driveway crack appears unlevel (see closeup).

**Front Exterior** Walls/Siding/Trim Siding warping/pulling away

Driveway | Spider cracks in driveway.

**Driveway |** Driveway crack appears unlevel (see closeup).

**Driveway** | Driveway crack appears unlevel (see closeup).

**Electric Meter** 

**Front Left View** 

**Front Right View** 