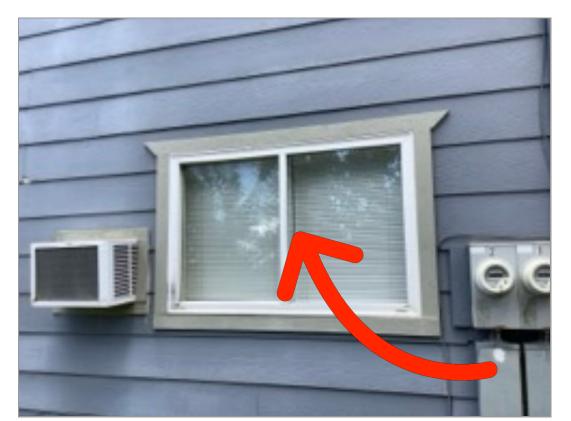

**Window Screens** 

Window Screens | Screen(s) are missing

**Window Screens** 

Window Screens | Screen(s) are missing

**Window Screens** 

Yard

- 1. Ceiling
- 2. Door Stop
- 3. Floors
- 4. Front Door Exterior
- 5. Front Door Interior
- 6. Keyless Deadbolt/Pin Lock
- 7. Light Fixtures
- 8. Outlet/Switch Covers
- 9. Overview (Interior)
- 10. Patio/Porch
- 11. Peephole
- 12. Walls/Paint