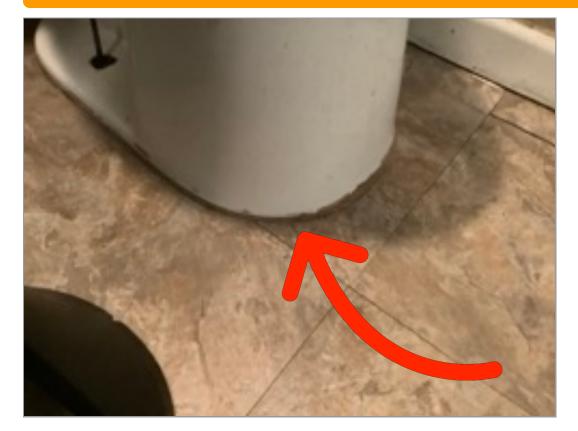

Commode

**Commode** | Seal around bottom of commode is cracking/ discolored.

Commode | Bolt caps missing

**Door Stop** 

**Door Stop |** Missing- no wall damage noted.

**Exhaust Fan** 

**Floors** 

Floors | Gap in flooring.