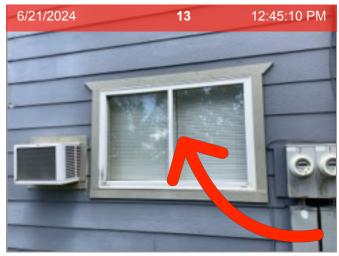

Front Exterior Walls/Siding/Trim
Cracked/peeling
paint

**Front Exterior** Window Screens Screen(s) are missing

**Front Exterior** Window Screens Screen(s) are missing

**ITEM** 

1.

2.

**RESULT** 

| Address     | 24 | 1 PHOTO   |
|-------------|----|-----------|
| Center View | 24 | 1 PHOTO   |
| Driveway    |    | ATTENTION |

**Window Screens** 

Window Screens | Screen(s) are missing

**Window Screens** 

Window Screens | Screen(s) are missing

**Window Screens** 

Yard

- 1. Ceiling
- 2. Door Stop
- 3. Floors
- 4. Front Door Exterior
- 5. Front Door Interior
- 6. Keyless Deadbolt/Pin Lock
- 7. Light Fixtures
- 8. Outlet/Switch Covers
- 9. Overview (Interior)
- 10. Patio/Porch
- 11. Peephole
- 12. Walls/Paint