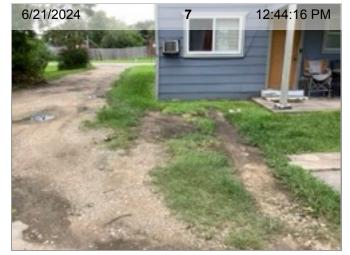

# ⚠ Items that Need Attention Summary

| ROOM           | ITEM                | COMMENTS                                                    |
|----------------|---------------------|-------------------------------------------------------------|
| Bathroom 1     | Floors              | Gap in flooring.                                            |
|                | Ceiling             | Cracks in ceiling.                                          |
|                | Ceiling             | Cracks in ceiling.                                          |
|                | Ceiling             | Cracks in ceiling.                                          |
|                | Commode             | Seal around bottom of commode is cracking/discolored.       |
|                | Commode             | Bolt caps missing                                           |
|                | Tub/Fixture         | Grout is discolored/cracking                                |
|                | Tub/Fixture         | Grout is discolored/cracking                                |
|                | Door Stop           | Missing- no wall damage noted.                              |
| Bedroom 1      | Walls/Paint         | Cracks in texture                                           |
|                | Door Stop           | Missing- wall damage noted.                                 |
| Entry          | Patio/Porch         | Cracks in concrete; damage; discoloration                   |
|                | Patio/Porch         | Cracks in concrete; damage; discoloration                   |
|                | Front Door Exterior | Scratches; stains; discoloration or chipping of door casing |
|                | Front Door Exterior | Scratches; stains; discoloration or chipping of door casing |
|                | Front Door Interior | Hard to open front door                                     |
| Front Exterior | Driveway            | Spider cracks in driveway.                                  |
|                | Driveway            | Spider cracks in driveway.                                  |
|                | Driveway            | Driveway crack appears unlevel (see closeup).               |
|                | Driveway            | Driveway crack appears unlevel (see closeup).               |
|                | Walls/Siding/Trim   | Siding warping/pulling away                                 |
|                | Walls/Siding/Trim   | Cracked/peeling paint                                       |
|                | Window Screens      | Screen(s) are missing                                       |
|                | Window Screens      | Screen(s) are missing                                       |
|                |                     |                                                             |

**Front Exterior** Driveway
Driveway crack
appears unlevel (see closeup).

**Front Exterior** Driveway Driveway crack appears unlevel (see closeup).

**Front Exterior** Walls/Siding/Trim Siding warping/pulling away

12. Walls/Siding/Trim

13. Window Screens

ATTENTION

ATTENTION

**Address** 

**Center View** 

**Driveway** 

**Driveway** | Spider cracks in driveway.

Driveway | Spider cracks in driveway.

**Driveway |** Driveway crack appears unlevel (see closeup).

**Driveway** | Driveway crack appears unlevel (see closeup).

**Electric Meter** 

**Front Left View** 

**Front Right View** 