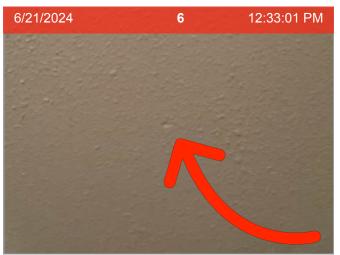

Bedroom 1 Door Stop Missing- wall damage noted.

**Entry** Patio/Porch Cracks in concrete; damage; discoloration

Entry Patio/Porch Cracks in concrete; damage; discoloration

**Entry**Front Door Exterior Scratches; stains; discoloration or chipping of door casing