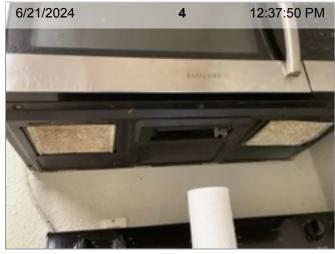

|     | ITEM                                       | RESULT |          |
|-----|--------------------------------------------|--------|----------|
| 1.  | Cabinet Under Sink                         | 24     | 1 PHOTO  |
| 2.  | Ceiling                                    | 24     | 1 PHOTO  |
| 3.  | Counter Top/Back Splash                    |        | OBSERVED |
| 4.  | Exhaust Fan                                | 24     | 1 PHOTO  |
| 5.  | Faucet Spray Hose                          |        | OBSERVED |
| 6.  | Floors                                     | 24     | 1 PHOTO  |
| 7.  | Light Fixtures                             |        | OBSERVED |
| 8.  | Lower Cabinets - Exterior                  | 24     | 1 PHOTO  |
| 9.  | Microwave Oven                             | 24     | 1 PHOTO  |
| 10. | Outlet/Switch Covers                       |        | OBSERVED |
| 11. | Overview (Interior)                        | 24     | 1 PHOTO  |
| 12. | Range/Cooktop/Oven                         | 24     | 1 PHOTO  |
| 13. | Refrigerator                               |        | OBSERVED |
| 14. | Sink/Faucet                                | 24     | 1 PHOTO  |
| 15. | Upper Cabinets - Exterior                  | 24     | 1 PHOTO  |
| 16. | Walls/Paint                                |        | OBSERVED |
|     | Smell test performed, no exceptions noted. |        | PASS     |

**Kitchen Photos** 711 Avenue A Unit 2

**Cabinet Under Sink** 

Ceiling

**Exhaust Fan** 

**Floors** 

**Lower Cabinets - Exterior** 

Microwave Oven | Samsung | Exterior

**Kitchen Photos** 711 Avenue A Unit 2