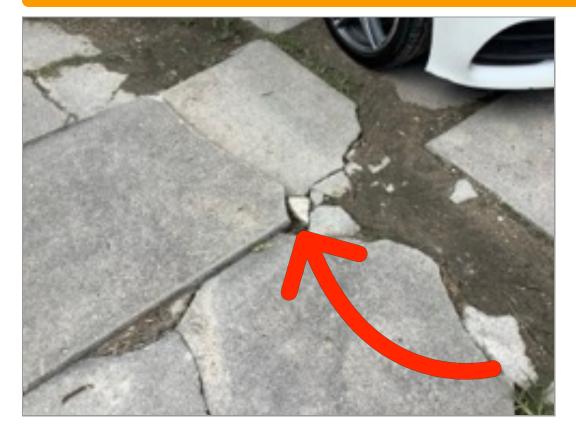

**Entry**Front Door Exterior Scratches; stains; discoloration or chipping of door casing

Entry Front Door Interior Hard to open front door

**Front Exterior** Driveway Spider cracks in driveway.

**Front Exterior** Driveway
Spider cracks in driveway.

**Front Exterior** Driveway
Driveway crack
appears unlevel (see closeup).

**Front Exterior** Driveway Driveway crack appears unlevel (see closeup).

**Front Exterior** Walls/Siding/Trim Siding warping/pulling away