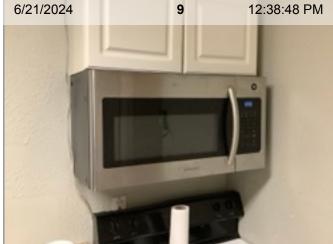

|     | ITEM                                       | RESULT |          |
|-----|--------------------------------------------|--------|----------|
| 1.  | Cabinet Under Sink                         | 24     | 1 PHOTO  |
| 2.  | Ceiling                                    | 24     | 1 PHOTO  |
| 3.  | Counter Top/Back Splash                    |        | OBSERVED |
| 4.  | Exhaust Fan                                | 24     | 1 PHOTO  |
| 5.  | Faucet Spray Hose                          |        | OBSERVED |
| 6.  | Floors                                     | 24     | 1 PHOTO  |
| 7.  | Light Fixtures                             |        | OBSERVED |
| 8.  | Lower Cabinets - Exterior                  | 24     | 1 PHOTO  |
| 9.  | Microwave Oven                             | 24     | 1 PHOTO  |
| 10. | Outlet/Switch Covers                       |        | OBSERVED |
| 11. | Overview (Interior)                        | 24     | 1 PHOTO  |
| 12. | Range/Cooktop/Oven                         | 24     | 1 PHOTO  |
| 13. | Refrigerator                               |        | OBSERVED |
| 14. | Sink/Faucet                                | 24     | 1 PHOTO  |
| 15. | Upper Cabinets - Exterior                  | 24     | 1 PHOTO  |
| 16. | Walls/Paint                                |        | OBSERVED |
|     | Smell test performed, no exceptions noted. |        | PASS     |

**Kitchen Photos** 711 Avenue A Unit 2

**Cabinet Under Sink** 

Ceiling

**Exhaust Fan** 

**Floors** 

**Lower Cabinets - Exterior** 

Microwave Oven | Samsung | Exterior

**Kitchen Photos** 711 Avenue A Unit 2

Overview (Interior)

Range/Cooktop/Oven | Kenmore | Exterior | \*

**Upper Cabinets - Exterior** 

| ITEM | RESULT |
|------|--------|
|      |        |

- 1. Blinds/Drapes
- 2. Ceiling
- 3. Ceiling Fan
- 4. Closets
- 5. Door
- 6. Door Stop
- 7. Floors
- 8. Outlet/Switch Covers
- 9. Overview (Interior)
- 10. Walls/Paint
- 11. Windows
- 12. Wireless Smoke Alarm