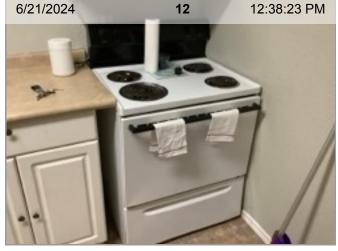

Overview (Interior)

Range/Cooktop/Oven | Kenmore | Exterior | \*

**Upper Cabinets - Exterior** 

| ITEM | RESULT |
|------|--------|
|      |        |

- 1. Blinds/Drapes
- 2. Ceiling
- 3. Ceiling Fan
- 4. Closets
- 5. Door
- 6. Door Stop
- 7. Floors
- 8. Outlet/Switch Covers
- 9. Overview (Interior)
- 10. Walls/Paint
- 11. Windows
- 12. Wireless Smoke Alarm