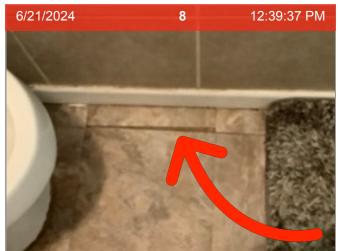

Bathroom 1 Floors Gap in flooring.

Bathroom 1 Ceiling
Cracks in ceiling.

Bathroom 1 Ceiling
Cracks in ceiling.

Bathroom 1 Ceiling
Cracks in ceiling.

Bathroom 1 Commode Seal around bottom of commode is cracking/ discolored.

**Cabinet Under Sink** 

6/21/2024

12:39:46 PM

6/21/2024 **3** 12:39:52 PM

Ceiling

Ceiling | Cracks in ceiling.

Ceiling | Cracks in ceiling.

Ceiling | Cracks in ceiling.