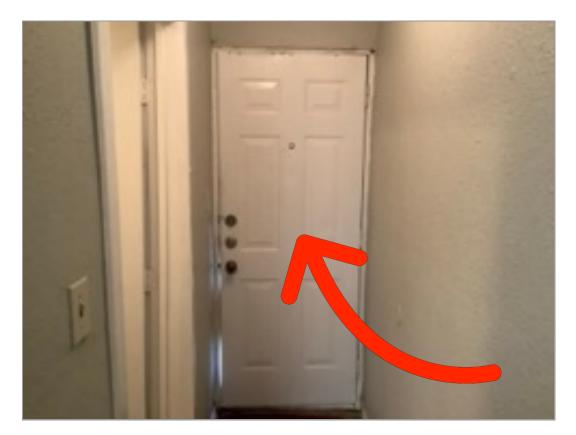

Bedroom 1 Door Stop Missing- wall damage noted.

**Entry** Patio/Porch Cracks in concrete; damage; discoloration

Entry Patio/Porch Cracks in concrete; damage; discoloration

**Entry**Front Door Exterior Scratches; stains; discoloration or chipping of door casing

**Entry**Front Door Exterior Scratches; stains; discoloration or chipping of door casing

Entry Front Door Interior Hard to open front door

**Front Exterior** Driveway Spider cracks in driveway.

**Front Exterior** Driveway
Spider cracks in driveway.