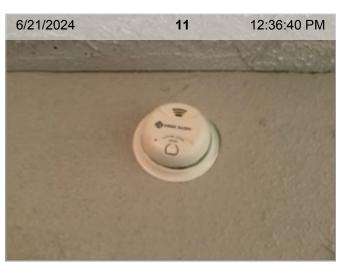

### **Living Room Photos**

**Overview (Interior)** 

Wireless Smoke Alarm (mfd 3/2022) | Smoke test: Passed | Alarm in place

Wireless Smoke Alarm (mfd 3/2022) | Smoke test: Passed | Closeup of printed manufacture date | 2.3 years old