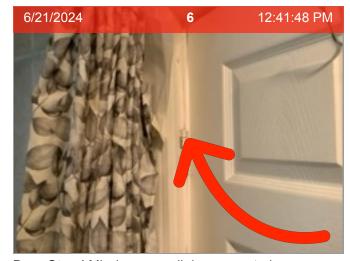

Commode

**Commode** | Seal around bottom of commode is cracking/ discolored.

Commode | Bolt caps missing

**Door Stop** 

**Door Stop |** Missing- no wall damage noted.

**Exhaust Fan** 

**Floors** 

Floors | Gap in flooring.