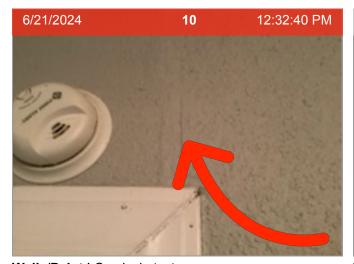

Ceiling Ceiling

Floors Overview (Interior)

Wireless Smoke Alarm (mfd 3/2022) | Smoke test: Passed | Alarm in place

Wireless Smoke Alarm (mfd 3/2022) | Smoke test: Passed | Close-up of printed manufacture date | 2.3 years old