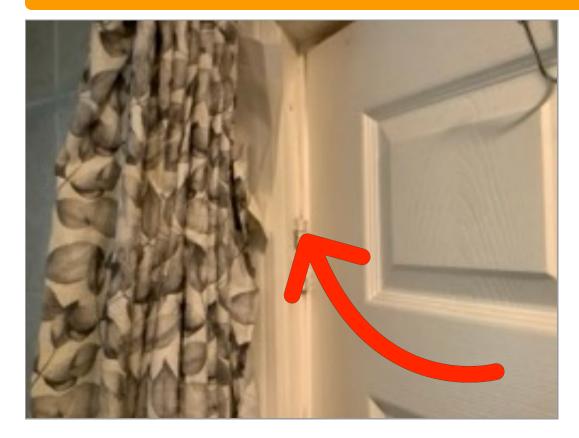

Bedroom 1 Door Stop Missing- wall damage noted.

**Entry** Patio/Porch Cracks in concrete; damage; discoloration

Entry Patio/Porch Cracks in concrete; damage; discoloration

**Entry**Front Door Exterior Scratches; stains; discoloration or chipping of door casing

**Entry**Front Door Exterior Scratches; stains; discoloration or chipping of door casing

Entry Front Door Interior Hard to open front door

**Front Exterior** Driveway Spider cracks in driveway.

**Front Exterior** Driveway
Spider cracks in driveway.