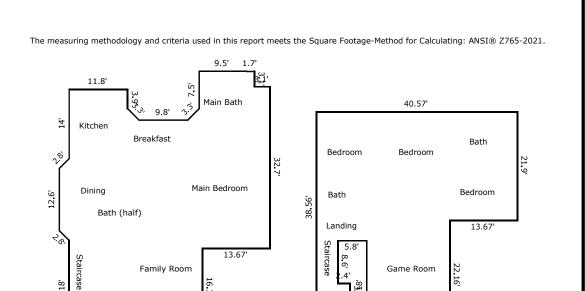

## **Building Sketch (Page - 1)**

| Client           | Polly Richards  |        |        |   |      |    |          |       |  |
|------------------|-----------------|--------|--------|---|------|----|----------|-------|--|
| Property Address | 6002 Pin Oak Pl |        |        |   |      |    |          |       |  |
| City             | Spring          | County | Harris | S | tate | TX | Zip Code | 77379 |  |
| Appraiser        | Jill Harvey     |        |        |   |      |    |          |       |  |

Game Room

16.8

22.16'

Second Floor

[1365.82 Sq ft]

26.9

18

Family Room

First Floor

[1732.34 Sq ft]

Room Labels are for Illustration Purposes Only GLA Calculations: The living area of the improvements is calculated utilizing field measurements (or architects plans if proposed construction). These dimensions are inherently inaccurate due to rounding errors, errors in measuring devices and adjustments that must be made to "square drawing". The more complex the design of the improvements, the greater these errors may be.

36

| TOTAL CLASS IS A SECOND |                           | Į.                                   |
|--------------------------------------------------------------------------------------------------------------------------------------------------------------------------------------------------------------------------------------------------------------------------------------------------------------------------------------------------------------------------------------------------------------------------------------------------------------------------------------------------------------------------------------------------------------------------------------------------------------------------------------------------------------------------------------------------------------------------------------------------------------------------------------------------------------------------------------------------------------------------------------------------------------------------------------------------------------------------------------------------------------------------------------------------------------------------------------------------------------------------------------------------------------------------------------------------------------------------------------------------------------------------------------------------------------------------------------------------------------------------------------------------------------------------------------------------------------------------------------------------------------------------------------------------------------------------------------------------------------------------------------------------------------------------------------------------------------------------------------------------------------------------------------------------------------------------------------------------------------------------------------------------------------------------------------------------------------------------------------------------------------------------------------------------------------------------------------------------------------------------------|---------------------------|--------------------------------------|
| TOTAL Sketch by a la mode, inc.                                                                                                                                                                                                                                                                                                                                                                                                                                                                                                                                                                                                                                                                                                                                                                                                                                                                                                                                                                                                                                                                                                                                                                                                                                                                                                                                                                                                                                                                                                                                                                                                                                                                                                                                                                                                                                                                                                                                                                                                                                                                                                | Area Calculations Summary |                                      |
| Living Area                                                                                                                                                                                                                                                                                                                                                                                                                                                                                                                                                                                                                                                                                                                                                                                                                                                                                                                                                                                                                                                                                                                                                                                                                                                                                                                                                                                                                                                                                                                                                                                                                                                                                                                                                                                                                                                                                                                                                                                                                                                                                                                    | Ca                        | lculation Details                    |
| First Floor                                                                                                                                                                                                                                                                                                                                                                                                                                                                                                                                                                                                                                                                                                                                                                                                                                                                                                                                                                                                                                                                                                                                                                                                                                                                                                                                                                                                                                                                                                                                                                                                                                                                                                                                                                                                                                                                                                                                                                                                                                                                                                                    | 1732.34 Sq ft             | $0.5 \times 1.98 \times 1.98 = 1.96$ |
|                                                                                                                                                                                                                                                                                                                                                                                                                                                                                                                                                                                                                                                                                                                                                                                                                                                                                                                                                                                                                                                                                                                                                                                                                                                                                                                                                                                                                                                                                                                                                                                                                                                                                                                                                                                                                                                                                                                                                                                                                                                                                                                                |                           | $0.5 \times 1.98 \times 1.98 = 1.96$ |
|                                                                                                                                                                                                                                                                                                                                                                                                                                                                                                                                                                                                                                                                                                                                                                                                                                                                                                                                                                                                                                                                                                                                                                                                                                                                                                                                                                                                                                                                                                                                                                                                                                                                                                                                                                                                                                                                                                                                                                                                                                                                                                                                |                           | $12.6 \times 1.98 = 24.95$           |
|                                                                                                                                                                                                                                                                                                                                                                                                                                                                                                                                                                                                                                                                                                                                                                                                                                                                                                                                                                                                                                                                                                                                                                                                                                                                                                                                                                                                                                                                                                                                                                                                                                                                                                                                                                                                                                                                                                                                                                                                                                                                                                                                |                           | $26.9 \times 16.36 = 440.08$         |
|                                                                                                                                                                                                                                                                                                                                                                                                                                                                                                                                                                                                                                                                                                                                                                                                                                                                                                                                                                                                                                                                                                                                                                                                                                                                                                                                                                                                                                                                                                                                                                                                                                                                                                                                                                                                                                                                                                                                                                                                                                                                                                                                |                           | $40.57 \times 25.97 = 1053.38$       |
|                                                                                                                                                                                                                                                                                                                                                                                                                                                                                                                                                                                                                                                                                                                                                                                                                                                                                                                                                                                                                                                                                                                                                                                                                                                                                                                                                                                                                                                                                                                                                                                                                                                                                                                                                                                                                                                                                                                                                                                                                                                                                                                                |                           | $6.73 \times 3.1 = 20.87$            |
|                                                                                                                                                                                                                                                                                                                                                                                                                                                                                                                                                                                                                                                                                                                                                                                                                                                                                                                                                                                                                                                                                                                                                                                                                                                                                                                                                                                                                                                                                                                                                                                                                                                                                                                                                                                                                                                                                                                                                                                                                                                                                                                                |                           | $9.83 \times 11.2 = 110.14$          |
|                                                                                                                                                                                                                                                                                                                                                                                                                                                                                                                                                                                                                                                                                                                                                                                                                                                                                                                                                                                                                                                                                                                                                                                                                                                                                                                                                                                                                                                                                                                                                                                                                                                                                                                                                                                                                                                                                                                                                                                                                                                                                                                                |                           | $0.5 \times 2.33 \times 2.33 = 2.72$ |
|                                                                                                                                                                                                                                                                                                                                                                                                                                                                                                                                                                                                                                                                                                                                                                                                                                                                                                                                                                                                                                                                                                                                                                                                                                                                                                                                                                                                                                                                                                                                                                                                                                                                                                                                                                                                                                                                                                                                                                                                                                                                                                                                |                           | $6.23 \times 11.8 = 73.56$           |
|                                                                                                                                                                                                                                                                                                                                                                                                                                                                                                                                                                                                                                                                                                                                                                                                                                                                                                                                                                                                                                                                                                                                                                                                                                                                                                                                                                                                                                                                                                                                                                                                                                                                                                                                                                                                                                                                                                                                                                                                                                                                                                                                |                           | $0.5 \times 2.33 \times 2.33 = 2.72$ |
| Second Floor                                                                                                                                                                                                                                                                                                                                                                                                                                                                                                                                                                                                                                                                                                                                                                                                                                                                                                                                                                                                                                                                                                                                                                                                                                                                                                                                                                                                                                                                                                                                                                                                                                                                                                                                                                                                                                                                                                                                                                                                                                                                                                                   | 1365.82 Sq ft             | 16.8 × 18 = 302.4                    |
| Second Floor                                                                                                                                                                                                                                                                                                                                                                                                                                                                                                                                                                                                                                                                                                                                                                                                                                                                                                                                                                                                                                                                                                                                                                                                                                                                                                                                                                                                                                                                                                                                                                                                                                                                                                                                                                                                                                                                                                                                                                                                                                                                                                                   | 1303.02.34 10             | 21.9 × 13.67 = 299.31                |
|                                                                                                                                                                                                                                                                                                                                                                                                                                                                                                                                                                                                                                                                                                                                                                                                                                                                                                                                                                                                                                                                                                                                                                                                                                                                                                                                                                                                                                                                                                                                                                                                                                                                                                                                                                                                                                                                                                                                                                                                                                                                                                                                |                           | 26.9 × 26.06 = 701.01                |
|                                                                                                                                                                                                                                                                                                                                                                                                                                                                                                                                                                                                                                                                                                                                                                                                                                                                                                                                                                                                                                                                                                                                                                                                                                                                                                                                                                                                                                                                                                                                                                                                                                                                                                                                                                                                                                                                                                                                                                                                                                                                                                                                |                           | 3.9 × 2.4 = 9.36                     |
|                                                                                                                                                                                                                                                                                                                                                                                                                                                                                                                                                                                                                                                                                                                                                                                                                                                                                                                                                                                                                                                                                                                                                                                                                                                                                                                                                                                                                                                                                                                                                                                                                                                                                                                                                                                                                                                                                                                                                                                                                                                                                                                                |                           | 12.5 × 4.3 = 53.75                   |
| 1                                                                                                                                                                                                                                                                                                                                                                                                                                                                                                                                                                                                                                                                                                                                                                                                                                                                                                                                                                                                                                                                                                                                                                                                                                                                                                                                                                                                                                                                                                                                                                                                                                                                                                                                                                                                                                                                                                                                                                                                                                                                                                                              |                           | · ·                                  |
| Total Living Area (Rounded):                                                                                                                                                                                                                                                                                                                                                                                                                                                                                                                                                                                                                                                                                                                                                                                                                                                                                                                                                                                                                                                                                                                                                                                                                                                                                                                                                                                                                                                                                                                                                                                                                                                                                                                                                                                                                                                                                                                                                                                                                                                                                                   | 3098 Sq ft                | ļ                                    |