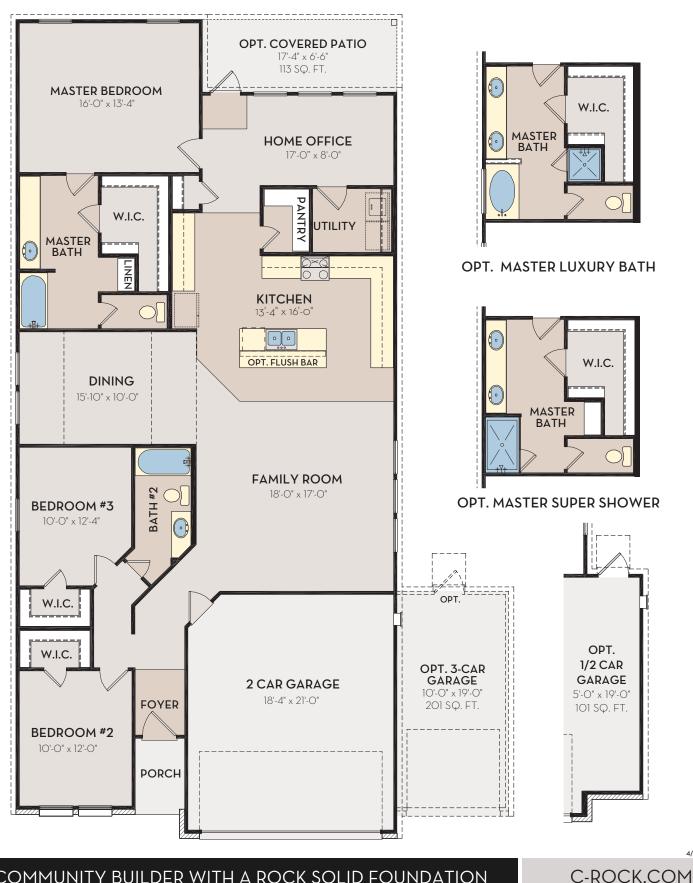

## SABINE 1915 SQ FT

## COMMUNITY BUILDER WITH A ROCK SOLID FOUNDATION

Ê

4/24

Depictions of homes are artist conceptions and are representative only. Changes may occur after the rendering has been produced. Optional upgrades may be shown. Square footage and dimensions are approximate and may vary per elevation. Square footage may vary based on as-built dimensions, configurations, plan options and/or method of calculation. Buyer should rely on his or her own evaluation of useable area. Neighborhoods' specific requirements may cause variations on these designs and would overwrite the above images. See Sales Consultant for current plan and elevations.