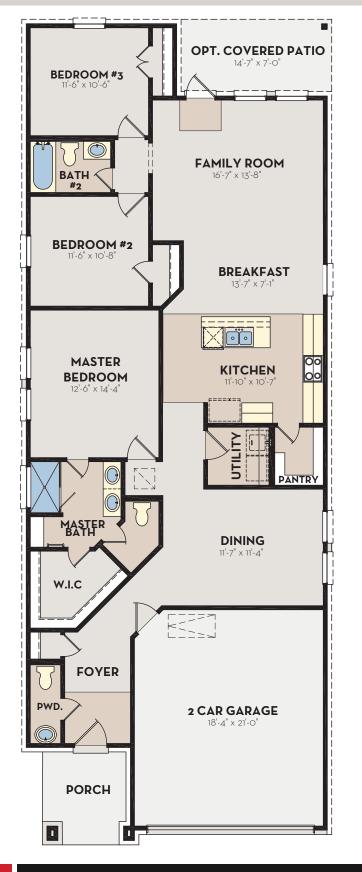

## COMMUNITY BUILDER WITH A ROCK SOLID FOUNDATION

Ê

C-ROCK.COM

7/21

Depictions of homes are artist conceptions and are representative only. Changes may occur after the rendering has been produced. Optional upgrades may be shown. Square footage and dimensions are approximate and may vary per elevation. Square footage may vary based on as-built dimensions, configurations, plan options and/or method of calculation. Buyer should rely on his or her own evaluation of useable area. Neighborhoods' specific requirements may cause variations on these designs and would overwrite the above images. See Sales Consultant for current plan and elevations.