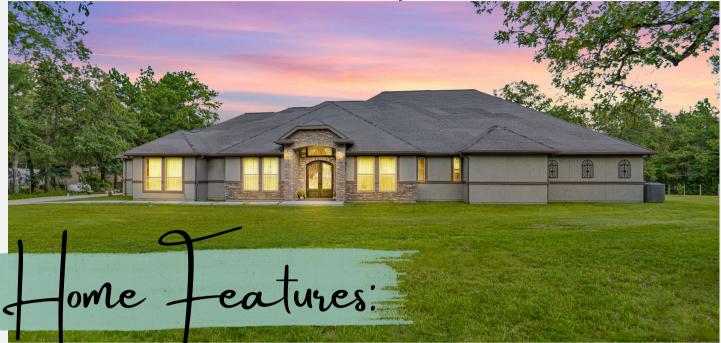

## WELCOME HOME! 29502 COUNTRY PLACE ROAD MAGNOLIA, TEXAS

- Custom Curated, Custom Built
- Newly Built 960 SF, 4 Car Garage (40x24) + Circle Driveway
- Privacy Fence to be Added in Rear
- 150 AMP Box, Ready to Power a Pool/Workshop/ETC
- Automatic On/Off Lights in all Bathrooms & Closets
- 30 Year Composition Roof
- Sprinkler System
- Media Room, Sauna Room, Wet Bar
- 720 SF Covered Patio
- 2x6 Exterior Walls Perfect for the Texas Heat Insulation
- Stone Alcove in Kitchen with Professional Gas Range
- Primary Bathroom Sauna
- Stone Accents Throughout Home
- Wrought Iron Doors
- (2) 5 Ton A/C Units, Split House
- Italian Tile in Kitchen
- Horses Allowed