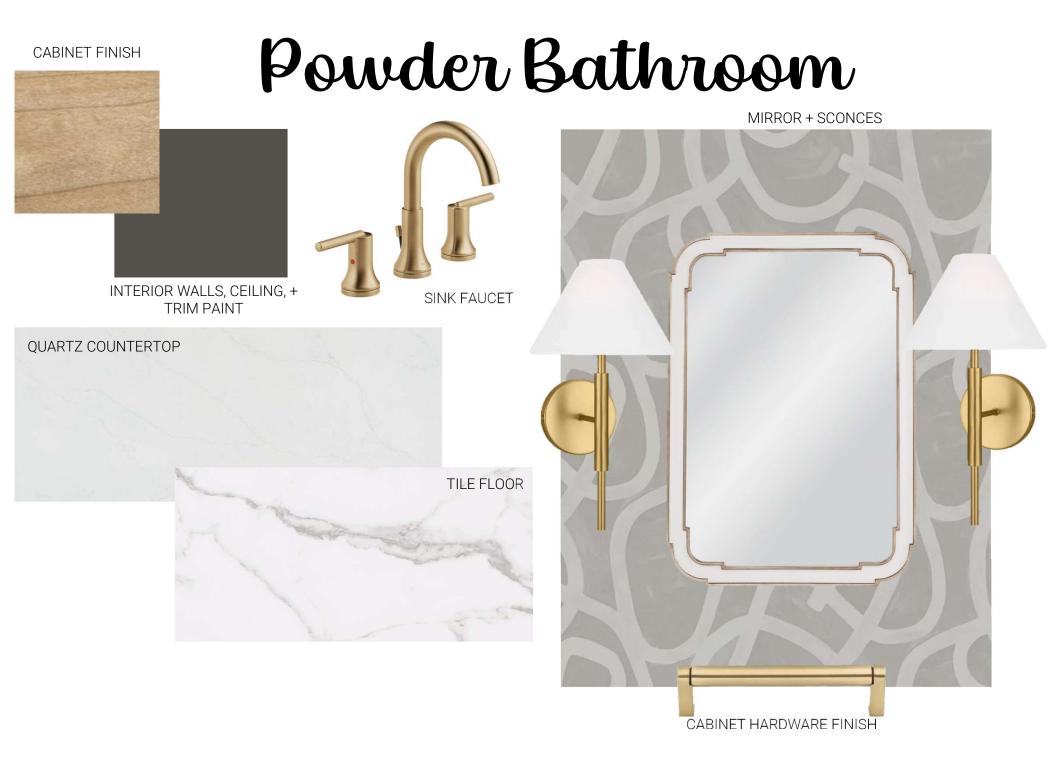

# Secondary Bathroom

**QUARTZ COUNTERTOPS** 

**FINISH** 

BATH SHOWER FLOOR TILE