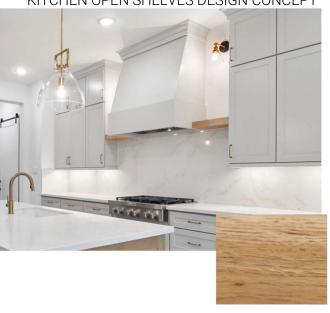

INTERIOR WALLS + TRIM PAINT

Upgrades Included In The Home

**MUDROOM** 

ENTRY WALL PANELING DESIGN CONCEPT

PRIMARY BEDROOM WALL PANELING DESIGN CONCEPT

DINING ROOM CEILING BEAMS DESIGN CONCEPT

KITCHEN OPEN SHELVES DESIGN CONCEPT