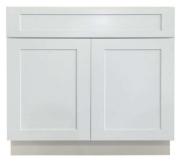

### Utility Room

CABINET COLOR, QUARTZ COUNTERTOP, FLOOR TILE, FAUCET AND FINISHES