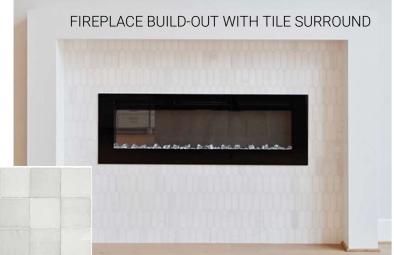

# Media and Utility Room

### Utility Room

CABINET COLOR, QUARTZ COUNTERTOP, FLOOR TILE, FAUCET AND FINISHES