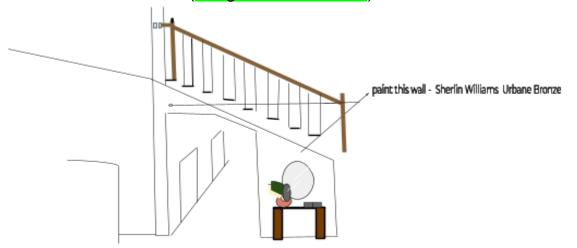

#### **STAIRWAY**

- Remove small handrail
- Sand and paint stairs Combination
- Paint hand railing- taupe

2- Stairway Area accent wall