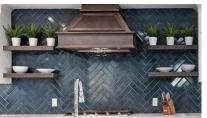

## LIVING ROOM

- Install 52" Modern fan/fixture
- Paint accent walls (design attached below)
- full tile accent -fireplace wall
- Change fireplace mantel and stone

- CHANGE TILE AROUND CHIMNEY replace with tile accent wall