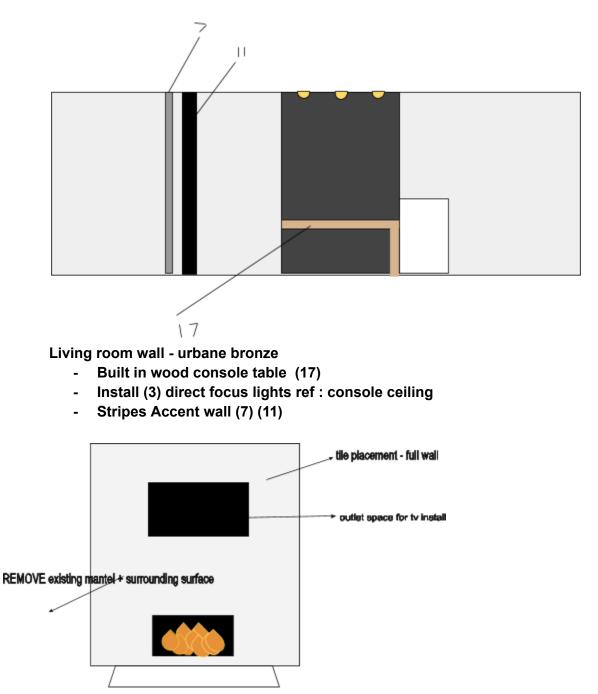

## LIVING ROOM

- Install 52" Modern fan/fixture
- Paint accent walls (design attached below)
- full tile accent -fireplace wall
- Change fireplace mantel and stone

- CHANGE TILE AROUND CHIMNEY replace with tile accent wall