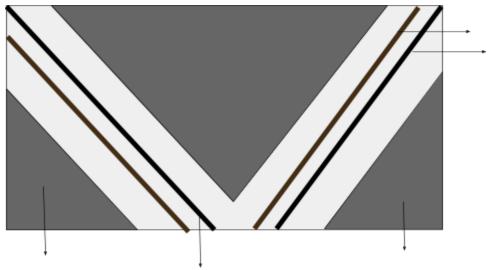

# LEVEL 1- paint entire level 1 ENTRANCE AREA

- Change entry/foyer fixture
- Paint accent wall (design attached below)

paint entry accent wall

**POWDER BATHROOM** 

- Change tile (floor) -matte porcelain tile
- paint powder bathroom SW black fox walls
- PAINT CABINETS / VANITY + Install Hardware
  - Replace vanity MIRROR
  - Remove vanity light, patch work
  - Install Pendant light

#### **STAIRWAY**

- Remove small handrail
- Sand and paint stairs Combination
- Paint hand railing- taupe

2- Stairway Area accent wall

## LIVING ROOM

- Install 52" Modern fan/fixture
- Paint accent walls (design attached below)
- full tile accent -fireplace wall
- Change fireplace mantel and stone

- CHANGE TILE AROUND CHIMNEY replace with tile accent wall