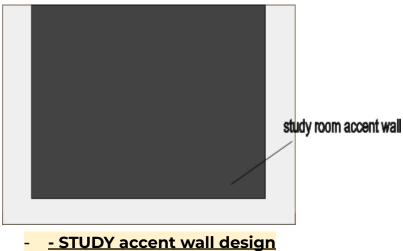

#### STUDY ROOM

Change ceiling fan (fixture will be provided)

- Install 52" Modern fan/fixture
- Swap 4in recessed light ,switch to 6in

- Paint study walls
- Paint accent wall (design attached below)