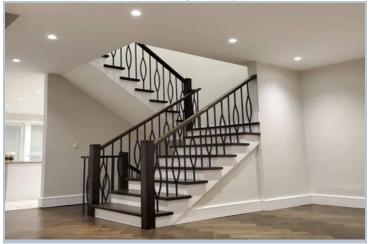

#### **STAIRWAY**

- Remove small handrail
- Sand and paint stairs Combination
- Paint hand railing- taupe

2- Stairway Area accent wall