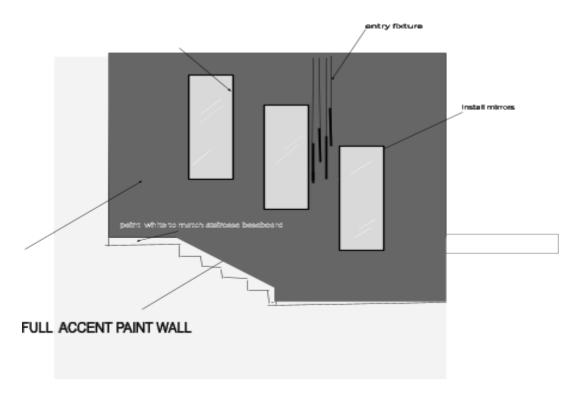

## LIVING ROOM

- Install 52" Modern fan/fixture
- Paint accent walls (design attached below)
- full tile accent -fireplace wall
- Change fireplace mantel and stone

- CHANGE TILE AROUND CHIMNEY replace with tile accent wall