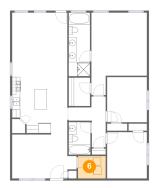

Dimensions: 6'11" x 5'7" Area: 38 sq. ft

Counted as Living Area:

Yes

Heated: Yes Finished: Yes Enclosed: Yes Contiguous:

Yes

Permitted: Yes Wet Space: No Addition: No Conversion: No