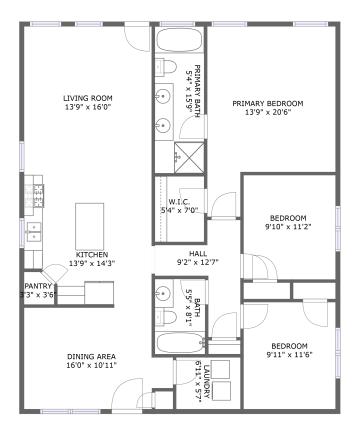

#### **Room Dimensions**

Floor 1 Total sqft: 1452 Living area: 1452

| #  | Room name       | Dimensions     | Area (sqft) | Counted as Living Area |
|----|-----------------|----------------|-------------|------------------------|
| 1  | Dining Area     | 16'0" x 10'11" | 157 sq. ft  | Yes                    |
| 2  | Primary Bath    | 5'4" x 15'9"   | 84 sq. ft   | Yes                    |
| 3  | Hall            | 9'2" x 12'7"   | 63 sq. ft   | Yes                    |
| 4  | Kitchen         | 13'9" x 14'3"  | 180 sq. ft  | Yes                    |
| 5  | Bedroom         | 9'11" x 11'6"  | 114 sq. ft  | Yes                    |
| 6  | Laundry         | 6'11" x 5'7"   | 38 sq. ft   | Yes                    |
| 7  | Primary Bedroom | 13'9" x 20'6"  | 233 sq. ft  | Yes                    |
| 8  | Bedroom         | 9'10" x 11'2"  | 111 sq. ft  | Yes                    |
| 9  | Bath            | 5'5" x 8'1"    | 44 sq. ft   | Yes                    |
| 10 | W.i.c.          | 5'4" x 7'0"    | 37 sq. ft   | Yes                    |
| 11 | Pantry          | 3'3" x 3'6"    | 10 sq. ft   | Yes                    |

| #  | Room name   | Dimensions    | Area (sqft) | Counted as Living Area |
|----|-------------|---------------|-------------|------------------------|
| 12 | Living Room | 13'9" x 16'0" | 219 sq. ft  | Yes                    |