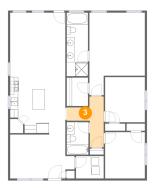

#### 5 Floor 1 - Bedroom

**Dimensions:** 9'11" x 11'6"

Area: 114 sq. ft

Counted as Living Area:

Yes

Heated: Yes Finished: Yes Enclosed: Yes Contiguous:

Yes

6 Floor 1 - Laundry

Dimensions: 6'11" x 5'7" Area: 38 sq. ft

Counted as Living Area:

Yes

Heated: Yes Finished: Yes Enclosed: Yes Contiguous:

Yes

Permitted: Yes Wet Space: No Addition: No Conversion: No