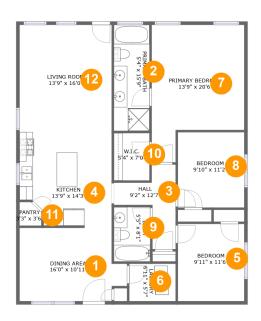

#### **Room Dimensions**

Floor 1 Total sqft: 1452 Living area: 1452

| #  | Room name       | Dimensions     | Area (sqft) | Counted as Living Area |
|----|-----------------|----------------|-------------|------------------------|
| 1  | Dining Area     | 16'0" x 10'11" | 157 sq. ft  | Yes                    |
| 2  | Primary Bath    | 5'4" x 15'9"   | 84 sq. ft   | Yes                    |
| 3  | Hall            | 9'2" x 12'7"   | 63 sq. ft   | Yes                    |
| 4  | Kitchen         | 13'9" x 14'3"  | 180 sq. ft  | Yes                    |
| 5  | Bedroom         | 9'11" x 11'6"  | 114 sq. ft  | Yes                    |
| 6  | Laundry         | 6'11" x 5'7"   | 38 sq. ft   | Yes                    |
| 7  | Primary Bedroom | 13'9" x 20'6"  | 233 sq. ft  | Yes                    |
| 8  | Bedroom         | 9'10" x 11'2"  | 111 sq. ft  | Yes                    |
| 9  | Bath            | 5'5" x 8'1"    | 44 sq. ft   | Yes                    |
| 10 | W.i.c.          | 5'4" x 7'0"    | 37 sq. ft   | Yes                    |
| 11 | Pantry          | 3'3" x 3'6"    | 10 sq. ft   | Yes                    |

| #  | Room name   | Dimensions    | Area (sqft) | Counted as Living Area |
|----|-------------|---------------|-------------|------------------------|
| 12 | Living Room | 13'9" x 16'0" | 219 sq. ft  | Yes                    |