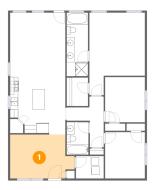

### 1 - Dining Area

**Dimensions**: 16'0" x 10'11" **Area**: 157 sq. ft

Counted as Living Area:

Yes

Heated: Yes Finished: Yes Enclosed: Yes Contiguous:

Yes

Permitted: Yes Wet Space: No Addition: No Conversion: No