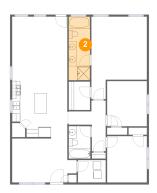

### 2 Floor 1 - Primary Bath

**Dimensions**: 5'4" x 15'9"

Area: 84 sq. ft

Counted as Living Area:

Yes

Heated: Yes Finished: Yes Enclosed: Yes Contiguous:

Yes

3 Floor 1 - Hall