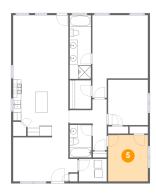

### Floor 1 - Primary Bedroom

Dimensions: 13'9" x 20'6"

**Area**: 233 sq. ft

Counted as Living Area:

Yes

Heated: Yes Finished: Yes Enclosed: Yes Contiguous:

Yes

Permitted: Yes Wet Space: No Addition: No Conversion: No