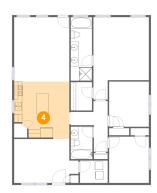

#### 4 Floor 1 - Kitchen

**Dimensions**: 13'9" x 14'3"

**Area:** 180 sq. ft

Counted as Living Area:

Yes

Heated: Yes Finished: Yes Enclosed: Yes Contiguous:

Yes

Permitted: Yes Wet Space: No Addition: No Conversion: No