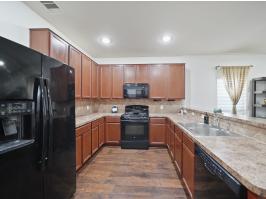

## JUST LISTED

14711 SCENIC SKY WAY | HOUSTON \$324500 5 Beds 2 F 1 PT Baths 3,156 sqft Listing ID 83749710

Welcome to this beautiful two-story home. The main level boasts a flexible floor plan, with the primary suite conveniently located downstairs. Step further into the home, and find a formal dining room, perfect for hosting special occasions. The family room has ample windows that provide a bright and airy atmosphere. The kitchen & living room make it easy to mingle with guests and loved ones. Upstairs, you'll have an additional 4 spacious bedrooms, spread out nicely across the house lending lots of privacy, a generous sized game room & large media room providing the perfect setting for game nights/movie marathons. Designed pathway providing easy access to the backyard and onto a long extended covered patio with recessed lighting, surround sound, 3 ceiling fans, and TV station. Plus, a beautifully matched storage shed to STAY! The Property is zoned to the highly rated Sheldon School district, making it a great option for families with school-aged children. This home is simply perfect!!