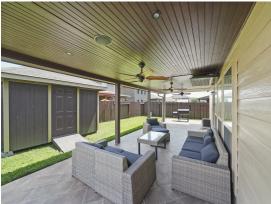

## JUST LISTED

14711 SCENIC SKY WAY | HOUSTON \$324500 5 Beds 2 F 1 PT Baths 3,156 sqft Listing ID 83749710

Welcome to this beautiful two-story home. The main level boasts a flexible floor plan, with the primary suite conveniently located downstairs. Step further into the home, and find a formal dining room, perfect for hosting special occasions. The family room has ample windows that provide a bright and airy atmosphere. The kitchen & living room make it easy to mingle with guests and loved ones. Upstairs, you'll have an additional 4 spacious bedrooms, spread out nicely across the house lending lots of privacy, a generous sized game room & large media room providing the perfect setting for game nights/movie marathons. Designed pathway providing easy access to the backyard and onto a long extended covered patio with recessed lighting, surround sound, 3 ceiling fans, and TV station. Plus, a beautifully matched storage shed to STAY! The Property is zoned to the highly rated Sheldon School district, making it a great option for families with school-aged children. This home is simply perfect!!