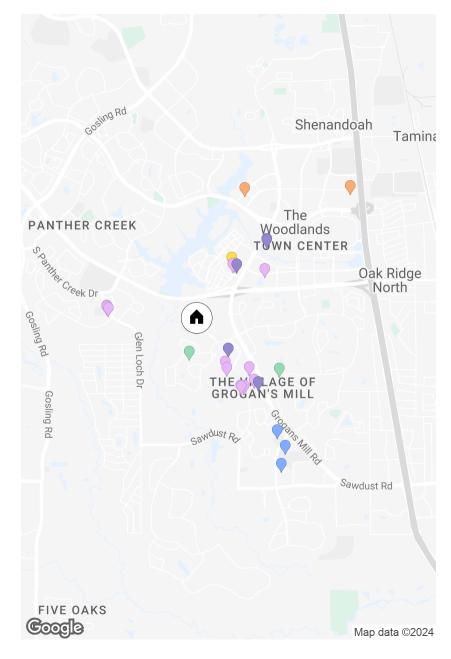

#### RESTAURANTS

The Toasted Yolk Cafe, 0.59mi Porta'Vino, 0.60mi Simona's Bistro, 0.61mi Back Table Kitchen & Bar, 0.61mi The Tavern, 0.67mi Becks Prime, 0.80mi Mrs. Humphery's Delightful Foods & Desserts, 0.80mi Brothers Pizza Express, 0.90mi

Lucky Cafe, 0.91mi Ome Calli Café, 0.91mi Chef Chan's The Woodlands, 0.92mi Pizza Tonight, 0.93mi Conduit Coffee, 0.93mi Phatt Eatery, 0.93mi

#### PARKS

Crossvine Park, 0.44mi Logger's Hollow Park, 1.04mi

#### - GYMS

EssentialBodyFitness (Independent Trainer), 0.63mi

#### ENTERTAINMENT

Outdoorish, 0.98mi Play Street Museum -The Woodlands, 0.61mi Montgomery County Public Library, 1.00mi South Regional Library, 1.01mi

Forest Oasis Waterpark, 0.52mi

### SCHOOLS

Hailey Elementary School, 1.49mi Knox J High School, 1.67mi Wilkerson Intermediate School, 1.81mi

GROCERY STORES

Whole Foods Market, 1.33mi

Target Grocery, 2.01mi

R

畲