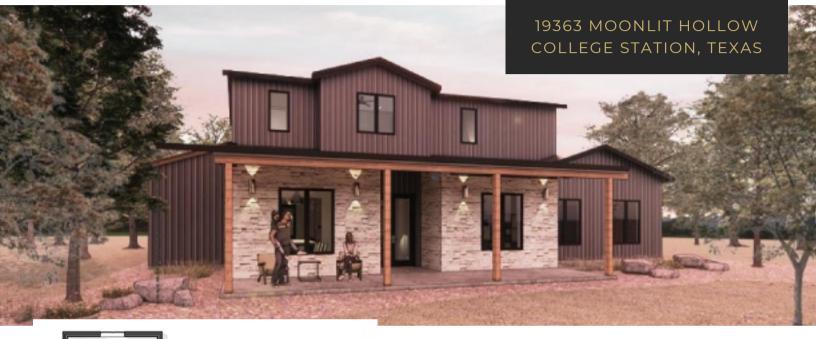

# COMING SOON

TEXAS HILL COUNTRY INSPRIED
4,285 SF HOME INCLUDING CASITA
ON +/- 1.02 ACRE LOT IN
PRIVATE, GATED COMMUNITY
IN MILLICAN RESERVE

SECOND FLOOR

Manager Service Reserved

SQUARE FOOTAGE

FIRST FLOOR: 2,462 SF SECOND FLOOR: 1,150 SF GUEST HOUSE: 673 SF

## 19363 Moonlit Hollow Specifications

- Custom co-designed home between Southern Creek Homes and Locksley Architecture + Design Studio
- +/- 1.02 acres lot in The Hollow at Millican Reserve, a private, gated, conservation-focused community located in College Station, Texas just 11 miles from Texas A&M University
- Luxurious 4,285 SF Home and Casita feature a total of four bedrooms, four full bathrooms, 1 half bathroom, and much more
- Casita features its own bedroom, full bathroom, and living area
- Texas Hill Country inspired elevation features multi-texture exterior and accents, full gutters, and metal roofing system
- Rear outdoor living retreat designed for entertaining includes outdoor kitchen with large workstation, built-in stainless-steel gas grill, refrigerator, sink, and prewired for a TV
- Custom designed and built kitchen cabinets featuring 42" uppers, soft close hinges, full extension drawer guides, and under cabinet accent lighting
- Quartz and some Natural Granite on countertops throughout the home
- Bosch stainless steel appliance package in kitchen including 36" 800 series range with oven
- Living Room includes 42" direct vent fireplace and is prewired for speakers
- Audio/Data: All bedrooms are wired with Cat-6 cable and RG6 coax. Patio is prewired for 6 speakers. Exterior prewired for 4 security cameras.
- Primary en suite includes soaker free-standing tub and large walk-in shower
- Large primary walk-in closet with seasonal third row rods
- 8' interior solid core doors throughout
- Decora switches throughout
- Ceiling fans included in all bedrooms, study, living rooms (both main home and casita), and patio
- Two Rheem Tankless Water Heaters to serve the entire home
- Two-car garage features 8' doors and epoxy coated floor
- Propane tank and professionally engineered septic system
- Landscaping irrigation system and fire pit
- Upstairs Media Room features bar and beverage cooler