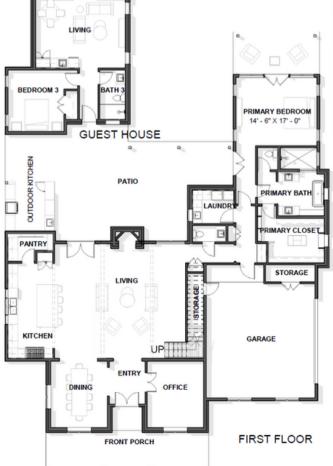

# COMING SOON

TEXAS HILL COUNTRY INSPRIED
4,285 SF HOME INCLUDING CASITA
ON +/- 1.02 ACRE LOT IN
PRIVATE, GATED COMMUNITY
IN MILLICAN RESERVE

SECOND FLOOR

Manager Service Reserved

SQUARE FOOTAGE

FIRST FLOOR: 2,462 SF SECOND FLOOR: 1,150 SF GUEST HOUSE: 673 SF

TOTAL: 4,285 SF

979.314.9713 info@southerncreek.homes

## 19363 Moonlit Hollow Specifications

- Custom co-designed home between Southern Creek Homes and Locksley Architecture + Design Studio
- +/- 1.02 acres lot in The Hollow at Millican Reserve, a private, gated, conservation-focused community located in College Station, Texas just 11 miles from Texas A&M University
- Luxurious 4,285 SF Home and Casita feature a total of four bedrooms, four full bathrooms, 1 half bathroom, and much more
- Casita features its own bedroom, full bathroom, and living area
- Texas Hill Country inspired elevation features multi-texture exterior and accents, full gutters, and metal roofing system
- Rear outdoor living retreat designed for entertaining includes outdoor kitchen with large workstation, built-in stainless-steel gas grill, refrigerator, sink, and prewired for a TV
- Custom designed and built kitchen cabinets featuring 42" uppers, soft close hinges, full extension drawer guides, and under cabinet accent lighting
- Quartz and some Natural Granite on countertops throughout the home
- Bosch stainless steel appliance package in kitchen including 36" 800 series range with oven
- Living Room includes 42" direct vent fireplace and is prewired for speakers
- Audio/Data: All bedrooms are wired with Cat-6 cable and RG6 coax. Patio is prewired for 6 speakers. Exterior prewired for 4 security cameras.
- Primary en suite includes soaker free-standing tub and large walk-in shower
- Large primary walk-in closet with seasonal third row rods
- 8' interior solid core doors throughout
- Decora switches throughout
- Ceiling fans included in all bedrooms, study, living rooms (both main home and casita), and patio
- Two Rheem Tankless Water Heaters to serve the entire home
- Two-car garage features 8' doors and epoxy coated floor
- Propane tank and professionally engineered septic system
- Landscaping irrigation system and fire pit
- Upstairs Media Room features bar and beverage cooler