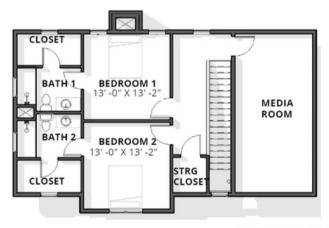

# COMING SOON

TEXAS HILL COUNTRY INSPRIED
4,285 SF HOME INCLUDING CASITA
ON +/- 1.02 ACRE LOT IN
PRIVATE, GATED COMMUNITY
IN MILLICAN RESERVE

SECOND FLOOR

Manager Service Reserved

SQUARE FOOTAGE

FIRST FLOOR: 2,462 SF SECOND FLOOR: 1,150 SF GUEST HOUSE: 673 SF

TOTAL: 4,285 SF

979.314.9713 info@southerncreek.homes

## 19363 Moonlit Hollow Specifications

- Custom co-designed home between Southern Creek Homes and Locksley Architecture + Design Studio
- +/- 1.02 acres lot in The Hollow at Millican Reserve, a private, gated, conservation-focused community located in College Station, Texas just 11 miles from Texas A&M University
- Luxurious 4,285 SF Home and Casita feature a total of four bedrooms, four full bathrooms, 1 half bathroom, and much more
- Casita features its own bedroom, full bathroom, and living area
- Texas Hill Country inspired elevation features multi-texture exterior and accents, full gutters, and metal roofing system
- Rear outdoor living retreat designed for entertaining includes outdoor kitchen with large workstation, built-in stainless-steel gas grill, refrigerator, sink, and prewired for a TV
- Custom designed and built kitchen cabinets featuring 42" uppers, soft close hinges, full extension drawer guides, and under cabinet accent lighting
- Quartz and some Natural Granite on countertops throughout the home
- Bosch stainless steel appliance package in kitchen including 36" 800 series range with oven
- Living Room includes 42" direct vent fireplace and is prewired for speakers
- Audio/Data: All bedrooms are wired with Cat-6 cable and RG6 coax. Patio is prewired for 6 speakers. Exterior prewired for 4 security cameras.
- Primary en suite includes soaker free-standing tub and large walk-in shower
- Large primary walk-in closet with seasonal third row rods
- 8' interior solid core doors throughout
- Decora switches throughout
- Ceiling fans included in all bedrooms, study, living rooms (both main home and casita), and patio
- Two Rheem Tankless Water Heaters to serve the entire home
- Two-car garage features 8' doors and epoxy coated floor
- Propane tank and professionally engineered septic system
- Landscaping irrigation system and fire pit
- Upstairs Media Room features bar and beverage cooler