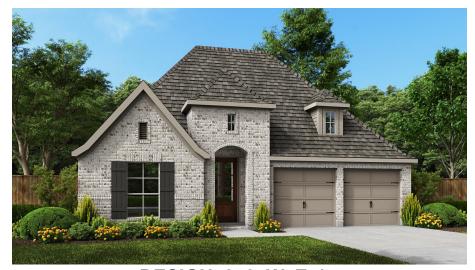

## **DESIGN 2504W**

This home contains approximately 2,504 square feet.\*

**DESIGN 2504W E-1** 

**DESIGN 2504W E-30** 

**DESIGN 2504W E-51** 

**DESIGN 2504W E-52** 

**DESIGN 2504W E-56** 

**DESIGN 2504W E-59** 