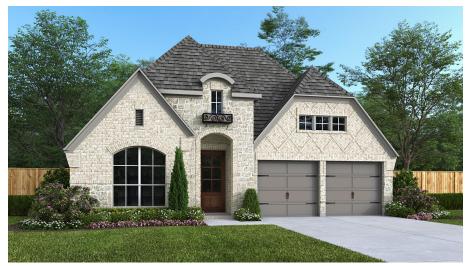

## **DESIGN 2504W**

This home contains approximately 2,504 square feet.\*

**DESIGN 2504W E-1** 

**DESIGN 2504W E-30** 

**DESIGN 2504W E-51** 

**DESIGN 2504W E-52** 

**DESIGN 2504W E-56** 

**DESIGN 2504W E-59** 