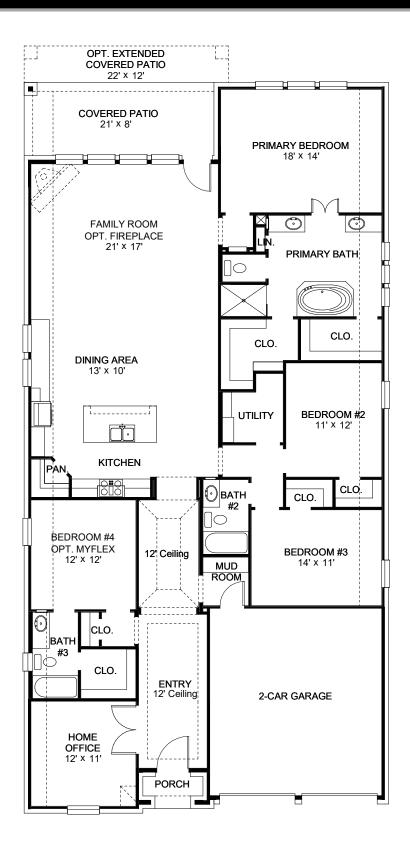

## **DESIGN 2504W**

This home contains approximately 2,504 square feet.\*

**DESIGN 2504W E-1** 

**DESIGN 2504W E-30** 

**DESIGN 2504W E-51** 

**DESIGN 2504W E-52** 

**DESIGN 2504W E-56** 

**DESIGN 2504W E-59** 