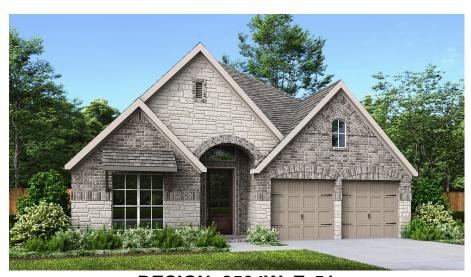

## **DESIGN 2504W**

This home contains approximately 2,504 square feet.\*

**DESIGN 2504W E-1** 

**DESIGN 2504W E-30** 

**DESIGN 2504W E-51** 

**DESIGN 2504W E-52** 

**DESIGN 2504W E-56** 

**DESIGN 2504W E-59** 