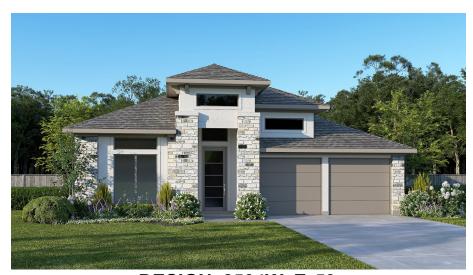

## **DESIGN 2504W**

This home contains approximately 2,504 square feet.\*

**DESIGN 2504W E-1** 

**DESIGN 2504W E-30** 

**DESIGN 2504W E-51** 

**DESIGN 2504W E-52** 

**DESIGN 2504W E-56** 

**DESIGN 2504W E-59** 