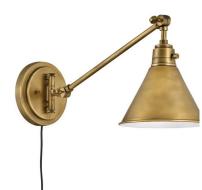

#### **Kitchen Inspiration**

Light, engineered hardwood floors.
Shaker cabinets with some glass fronts and dark green color as shown here.
Island with white/marbled, quartz waterfall style countertops.
Backsplash to match countertops.
Lighting and plumbing as shown.
Brass hardware.