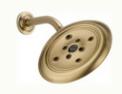

white/marbled, quartz waterfall style countertops.
Backsplash to match countertops.
Lighting and plumbing as shown.
Brass hardware.









**Dining Room Light** 

Dark Green cabinets to match the Kitchen.

# **Laundry Room**

Floor Tile





Dog/Foot Wash Tile as shown.







All tile and fixtures, lighting, etc. as shown. Wood flooring. Alabaster walls.



Rock Bottom SW 7062



### **Master Bath**

Rock Bottom SW 7062



Vanity Inspiration/color.
Wood flooring.
Alabaster Walls.
Lighting and fixtures as shown.







#### **Master Bath**

All tile, fixtures and tub as shown.





# **Master Bedroom**









## **Secondary Bath (upstairs)**

All tile, lighting, fixtures and vanity as shown.











# **Secondary Bath (upstairs)**

All tile, lighting, fixtures and vanity as shown.