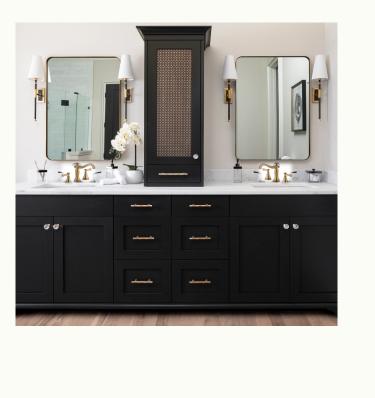

### **Master Bath**

Rock Bottom SW 7062

Vanity Inspiration/color.
Wood flooring.
Alabaster Walls.
Lighting and fixtures as shown.

#### **Master Bath**

All tile, fixtures and tub as shown.