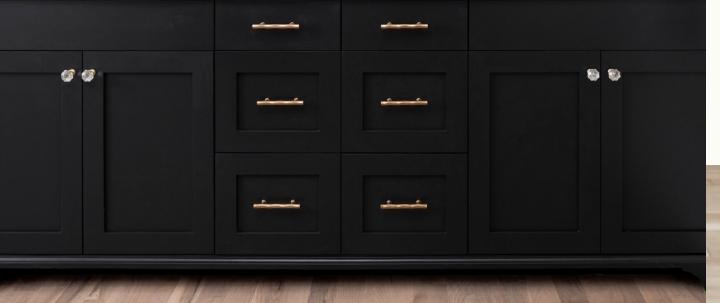

### **Master Bath**

Rock Bottom SW 7062

Vanity Inspiration/color.
Wood flooring.
Alabaster Walls.
Lighting and fixtures as shown.