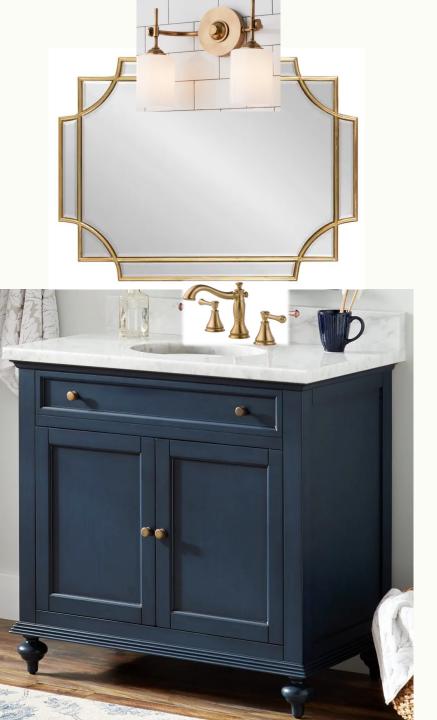

### **Master Bath**

Rock Bottom SW 7062

Vanity Inspiration/color.
Wood flooring.
Alabaster Walls.
Lighting and fixtures as shown.