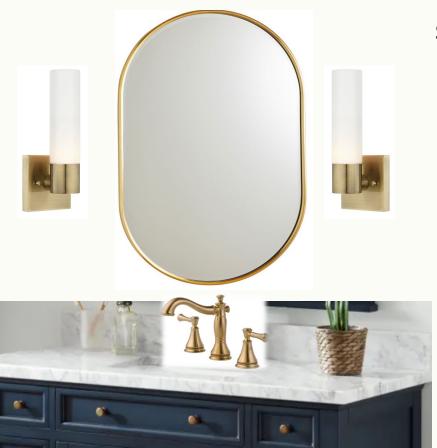

### **Master Bath**

Rock Bottom SW 7062

Vanity Inspiration/color.
Wood flooring.
Alabaster Walls.
Lighting and fixtures as shown.