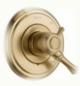

ors.
Shaker cabinets with some glass fronts and dark green color as shown here.
Island with white/marbled, quartz waterfall style countertops.
Backsplash to match countertops.
Lighting and plumbing as shown.
Brass hardware.









**Dining Room Light** 

Dark Green cabinets to match the Kitchen.

# **Laundry Room**

Floor Tile





Dog/Foot Wash Tile as shown.







All tile and fixtures, lighting, etc. as shown. Wood flooring. Alabaster walls.



Rock Bottom SW 7062



### **Master Bath**

Rock Bottom SW 7062



Vanity Inspiration/color.
Wood flooring.
Alabaster Walls.
Lighting and fixtures as shown.







#### **Master Bath**

All tile, fixtures and tub as shown.





# **Master Bedroom**









## **Secondary Bath (upstairs)**

All tile, lighting, fixtures and vanity as shown.











# **Secondary Bath (upstairs)**

All tile, lighting, fixtures and vanity as shown.