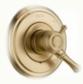

### **Master Bath**

Rock Bottom SW 7062

Vanity Inspiration/color.
Wood flooring.
Alabaster Walls.
Lighting and fixtures as shown.

#### **Master Bath**

All tile, fixtures and tub as shown.