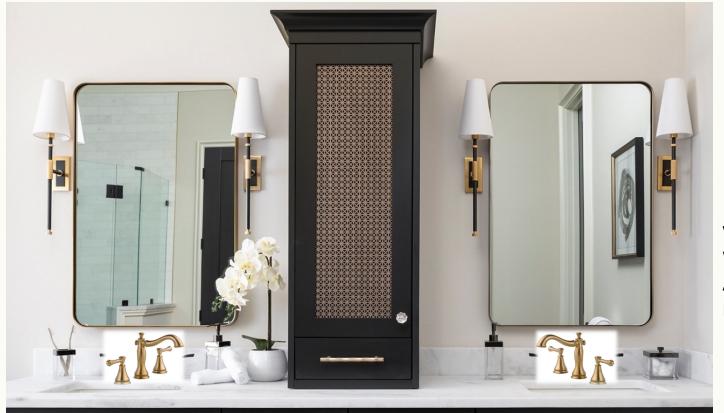

### **Master Bath**

Rock Bottom SW 7062

Vanity Inspiration/color.
Wood flooring.
Alabaster Walls.
Lighting and fixtures as shown.

#### **Master Bath**

All tile, fixtures and tub as shown.