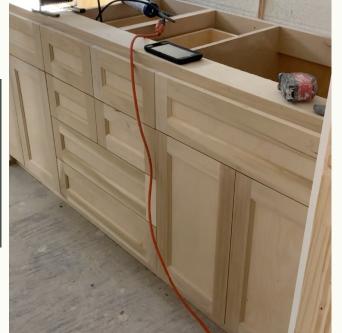

#### **Kitchen Inspiration**

Light, engineered hardwood floors.
Shaker cabinets with some glass fronts and dark green color as shown here.
Island with white/marbled, quartz waterfall style countertops.
Backsplash to match countertops.
Lighting and plumbing as shown.
Brass hardware.