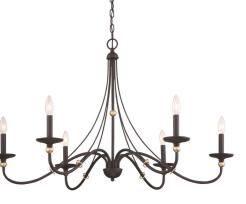

#### **Kitchen Inspiration**

Light, engineered hardwood floors.
Shaker cabinets with some glass fronts and dark green color as shown here.
Island with white/marbled, quartz waterfall style countertops.
Backsplash to match countertops.
Lighting and plumbing as shown.
Brass hardware.









**Dining Room Light** 

Dark Green cabinets to match the Kitchen.

# **Laundry Room**

Floor Tile





Dog/Foot Wash Tile as shown.







All tile and fixtures, lighting, etc. as shown. Wood flooring. Alabaster walls.



Rock Bottom SW 7062



### **Master Bath**

Rock Bottom SW 7062



Vanity Inspiration/color.
Wood flooring.
Alabaster Walls.
Lighting and fixtures as shown.







#### **Master Bath**

All tile, fixtures and tub as shown.





# **Master Bedroom**









## **Secondary Bath (upstairs)**

All tile, lighting, fixtures and vanity as shown.











# **Secondary Bath (upstairs)**

All tile, lighting, fixtures and vanity as shown.