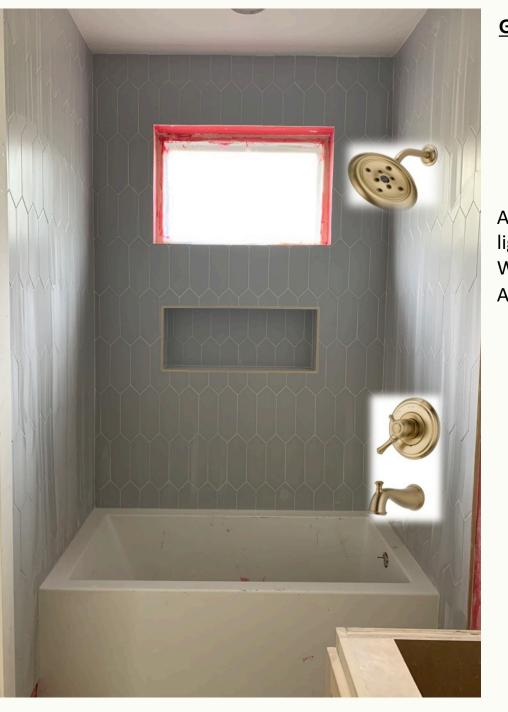

#### **Kitchen Inspiration**

Light, engineered hardwood floors.
Shaker cabinets with some glass fronts and dark green color as shown here.
Island with white/marbled, quartz waterfall style countertops.
Backsplash to match countertops.
Lighting and plumbing as shown.
Brass hardware.









**Dining Room Light** 

Dark Green cabinets to match the Kitchen.

# **Laundry Room**

Floor Tile





Dog/Foot Wash Tile as shown.







All tile and fixtures, lighting, etc. as shown. Wood flooring. Alabaster walls.



Rock Bottom SW 7062



### **Master Bath**

Rock Bottom SW 7062



Vanity Inspiration/color.
Wood flooring.
Alabaster Walls.
Lighting and fixtures as shown.







#### **Master Bath**

All tile, fixtures and tub as shown.





# **Master Bedroom**









## **Secondary Bath (upstairs)**

All tile, lighting, fixtures and vanity as shown.











# **Secondary Bath (upstairs)**

All tile, lighting, fixtures and vanity as shown.