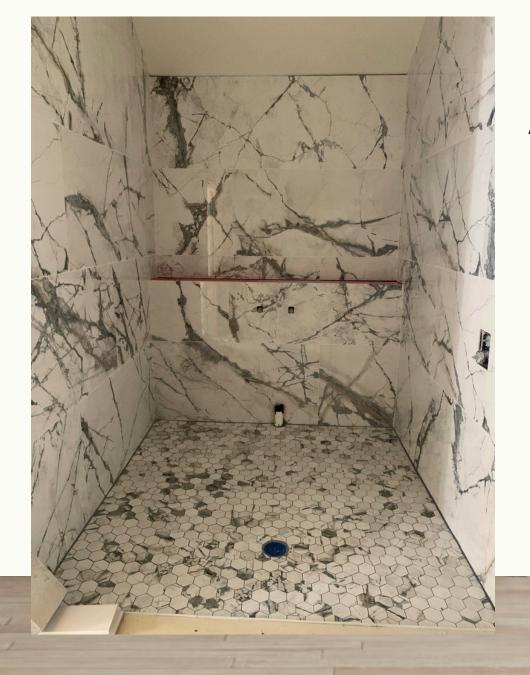

#### **Kitchen Inspiration**

Light, engineered hardwood floors.
Shaker cabinets with some glass fronts and dark green color as shown here.
Island with white/marbled, quartz waterfall style countertops.
Backsplash to match countertops.
Lighting and plumbing as shown.
Brass hardware.









**Dining Room Light** 

Dark Green cabinets to match the Kitchen.

# **Laundry Room**

Floor Tile





Dog/Foot Wash Tile as shown.







All tile and fixtures, lighting, etc. as shown. Wood flooring. Alabaster walls.



Rock Bottom SW 7062



### **Master Bath**

Rock Bottom SW 7062



Vanity Inspiration/color.
Wood flooring.
Alabaster Walls.
Lighting and fixtures as shown.







#### **Master Bath**

All tile, fixtures and tub as shown.





# **Master Bedroom**









## **Secondary Bath (upstairs)**

All tile, lighting, fixtures and vanity as shown.











# **Secondary Bath (upstairs)**

All tile, lighting, fixtures and vanity as shown.