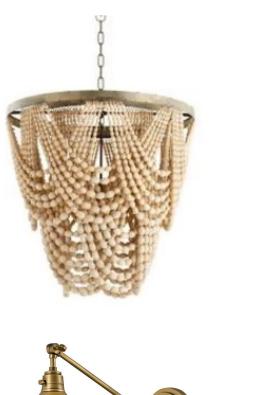

#### **Kitchen Inspiration**

Light, engineered hardwood floors.
Shaker cabinets with some glass fronts and dark green color as shown here.
Island with white/marbled, quartz waterfall style countertops.
Backsplash to match countertops.
Lighting and plumbing as shown.
Brass hardware.









**Dining Room Light** 

Dark Green cabinets to match the Kitchen.

# **Laundry Room**

Floor Tile





Dog/Foot Wash Tile as shown.







All tile and fixtures, lighting, etc. as shown. Wood flooring. Alabaster walls.



Rock Bottom SW 7062



### **Master Bath**

Rock Bottom SW 7062



Vanity Inspiration/color.
Wood flooring.
Alabaster Walls.
Lighting and fixtures as shown.







#### **Master Bath**

All tile, fixtures and tub as shown.





# **Master Bedroom**









## **Secondary Bath (upstairs)**

All tile, lighting, fixtures and vanity as shown.











# **Secondary Bath (upstairs)**

All tile, lighting, fixtures and vanity as shown.