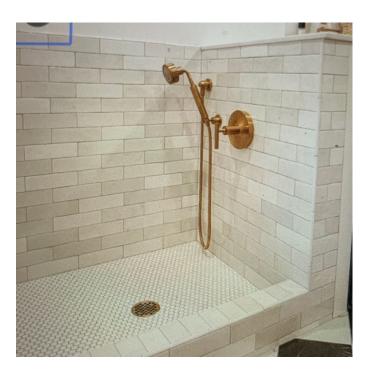

# **Laundry Room**

Floor Tile

Dog/Foot Wash Tile as shown.

All tile and fixtures, lighting, etc. as shown. Wood flooring. Alabaster walls.

Rock Bottom SW 7062