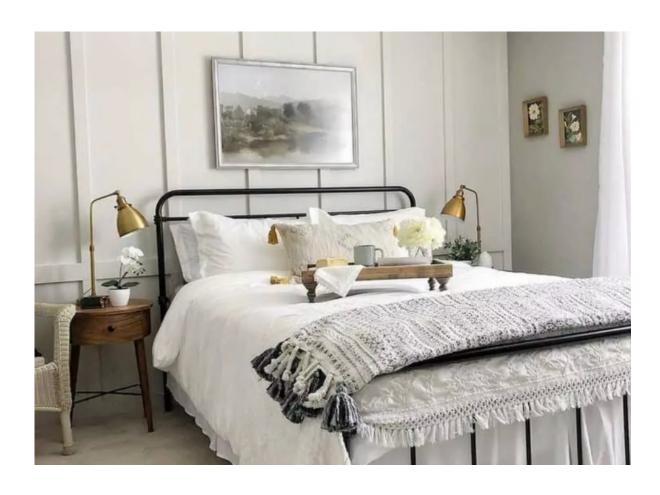

#### **Kitchen Inspiration**

Light, engineered hardwood floors.
Shaker cabinets with some glass fronts and dark green color as shown here.
Island with white/marbled, quartz waterfall style countertops.
Backsplash to match countertops.
Lighting and plumbing as shown.
Brass hardware.









**Dining Room Light** 

Dark Green cabinets to match the Kitchen.

# **Laundry Room**

Floor Tile





Dog/Foot Wash Tile as shown.







All tile and fixtures, lighting, etc. as shown. Wood flooring. Alabaster walls.



Rock Bottom SW 7062



### **Master Bath**

Rock Bottom SW 7062



Vanity Inspiration/color.
Wood flooring.
Alabaster Walls.
Lighting and fixtures as shown.







#### **Master Bath**

All tile, fixtures and tub as shown.





# **Master Bedroom**









## **Secondary Bath (upstairs)**

All tile, lighting, fixtures and vanity as shown.











# **Secondary Bath (upstairs)**

All tile, lighting, fixtures and vanity as shown.