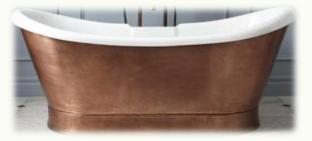

#### **Kitchen Inspiration**

Light, engineered hardwood floors.
Shaker cabinets with some glass fronts and dark green color as shown here.
Island with white/marbled, quartz waterfall style countertops.
Backsplash to match countertops.
Lighting and plumbing as shown.
Brass hardware.









**Dining Room Light** 

Dark Green cabinets to match the Kitchen.

# **Laundry Room**

Floor Tile





Dog/Foot Wash Tile as shown.







All tile and fixtures, lighting, etc. as shown. Wood flooring. Alabaster walls.



Rock Bottom SW 7062



### **Master Bath**

Rock Bottom SW 7062



Vanity Inspiration/color.
Wood flooring.
Alabaster Walls.
Lighting and fixtures as shown.







#### **Master Bath**

All tile, fixtures and tub as shown.





# **Master Bedroom**









## **Secondary Bath (upstairs)**

All tile, lighting, fixtures and vanity as shown.











# **Secondary Bath (upstairs)**

All tile, lighting, fixtures and vanity as shown.