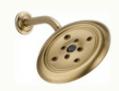

loors.
Shaker cabinets with some glass fronts and dark green color as shown here.
Island with white/marbled, quartz waterfall style countertops.
Backsplash to match countertops.
Lighting and plumbing as shown.
Brass hardware.









**Dining Room Light** 

Dark Green cabinets to match the Kitchen.

# **Laundry Room**

Floor Tile





Dog/Foot Wash Tile as shown.







All tile and fixtures, lighting, etc. as shown. Wood flooring. Alabaster walls.



Rock Bottom SW 7062



### **Master Bath**

Rock Bottom SW 7062



Vanity Inspiration/color.
Wood flooring.
Alabaster Walls.
Lighting and fixtures as shown.







#### **Master Bath**

All tile, fixtures and tub as shown.





# **Master Bedroom**









## **Secondary Bath (upstairs)**

All tile, lighting, fixtures and vanity as shown.











# **Secondary Bath (upstairs)**

All tile, lighting, fixtures and vanity as shown.