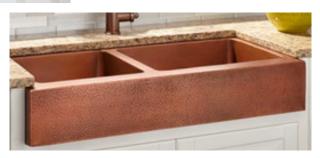

#### **Kitchen Inspiration**

Light, engineered hardwood floors.
Shaker cabinets with some glass fronts and dark green color as shown here.
Island with white/marbled, quartz waterfall style countertops.
Backsplash to match countertops.
Lighting and plumbing as shown.
Brass hardware.