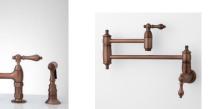

#### **Kitchen Inspiration**

Light, engineered hardwood floors.
Shaker cabinets with some glass fronts and dark green color as shown here.
Island with white/marbled, quartz waterfall style countertops.
Backsplash to match countertops.
Lighting and plumbing as shown.
Brass hardware.