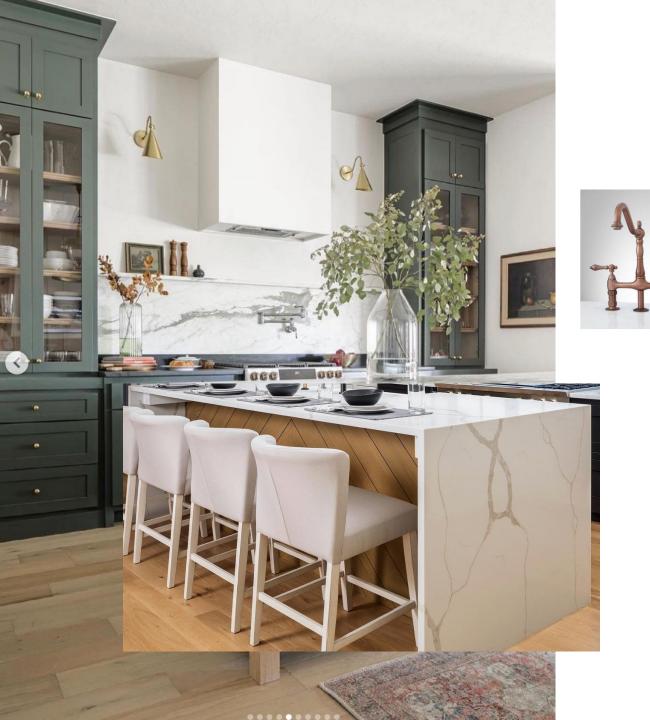

#### **Kitchen Inspiration**

Light, engineered hardwood floors.
Shaker cabinets with some glass fronts and dark green color as shown here.
Island with white/marbled, quartz waterfall style countertops.
Backsplash to match countertops.
Lighting and plumbing as shown.
Brass hardware.