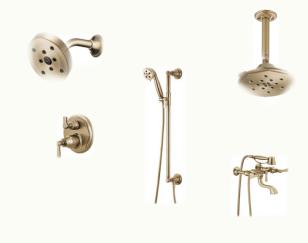

#### **Kitchen Inspiration**

Light, engineered hardwood floors.
Shaker cabinets with some glass fronts and dark green color as shown here.
Island with white/marbled, quartz waterfall style countertops.
Backsplash to match countertops.
Lighting and plumbing as shown.
Brass hardware.









**Dining Room Light** 

Dark Green cabinets to match the Kitchen.

# **Laundry Room**

Floor Tile





Dog/Foot Wash Tile as shown.







All tile and fixtures, lighting, etc. as shown. Wood flooring. Alabaster walls.



Rock Bottom SW 7062



### **Master Bath**

Rock Bottom SW 7062



Vanity Inspiration/color.
Wood flooring.
Alabaster Walls.
Lighting and fixtures as shown.







#### **Master Bath**

All tile, fixtures and tub as shown.





# **Master Bedroom**









## **Secondary Bath (upstairs)**

All tile, lighting, fixtures and vanity as shown.











# **Secondary Bath (upstairs)**

All tile, lighting, fixtures and vanity as shown.