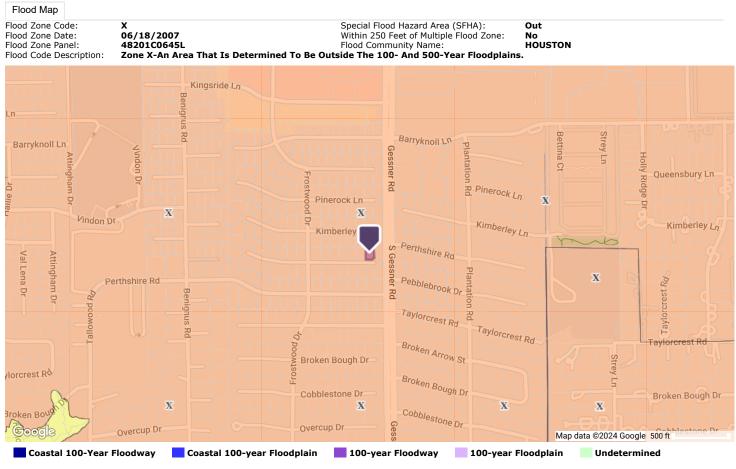

## 12306 Woodthorpe Lane, Houston, Texas, 77024-4108 Harris County

500-year Floodplain incl. levee protected area 🛛 📒 Out of

Out of Special Flood Hazard Area

This map/report was produced using multiple sources. It is provided for informational purposes only. This map/report should not be relied upon by any third parties. It is not intended to satisfy any regulatory guidelines and should not be used for this or any other purpose.