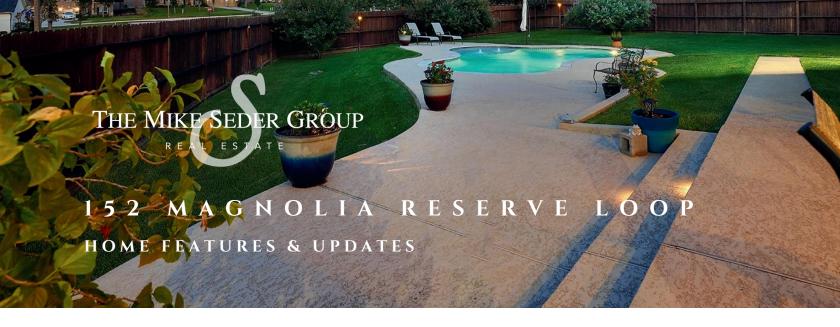

- Huge covered back patio
- Built-in outdoor kitchen
- Custom window covering in dining room
- 3 level patio that leads to the pool
- Inset lighting in stairs at pool deck
- Spacious seating and eating on back patio/pool area
- Walk-in shower in the 2nd full bath
- Front flowerbed redone (raised and rock border) -done in 2021

Type of Roof: Shingle Age of Roof: 6 Previous Leaks: No

**POOL/SPA** Yes

Date Installed: 2018 Heated: Yes Functional: Yes

Installer: Mitchell Pools Resurfaced: No

**FOUNDATION** 

Has foundation work been done? No Date: