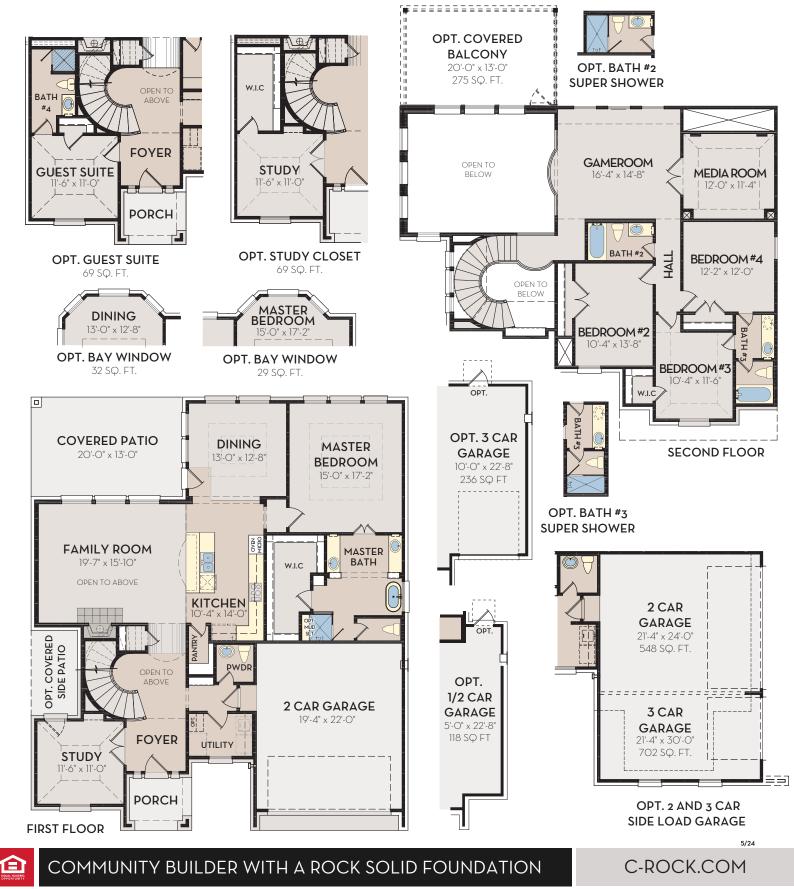

## FREMONT 3005 SQ FT

Depictions of homes are artist conceptions and are representative only. Changes may occur after the rendering has been produced. Optional upgrades may be shown. Square footage and dimensions are approximate and may vary per elevation. Square footage may vary based on as-built dimensions, configurations, plan options and/or method of calculation. Buyer should rely on his or her own evaluation of useable area. Neighborhoods' specific requirements may cause variations on these designs and would overwrite the above images. See Sales Consultant for current plan and elevations.