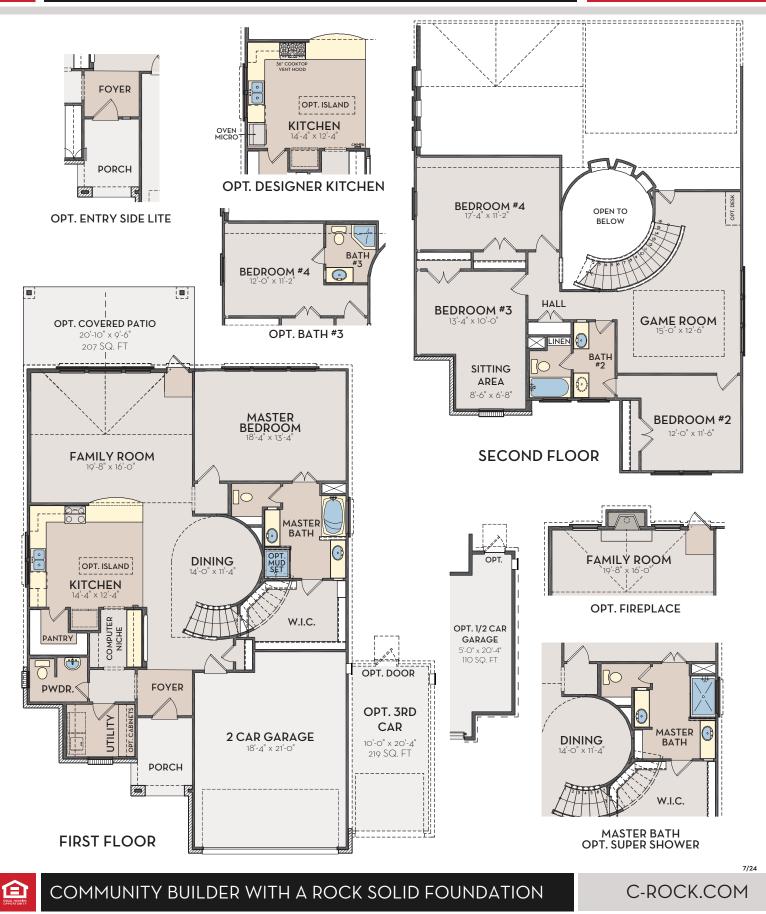

## SAN MARCOS 2697 SQ FT

Depictions of homes are artist conceptions and are representative only. Changes may occur after the rendering has been produced. Optional upgrades may be shown. Square footage and dimensions are approximate and may vary per elevation. Square footage may vary based on as-built dimensions, configurations, plan options and/or method of calculation. Buyer should rely on his or her own evaluation of useable area. Neighborhoods' specific requirements may cause variations on these designs and would overwrite the above images. See Sales Consultant for current plan and elevations.