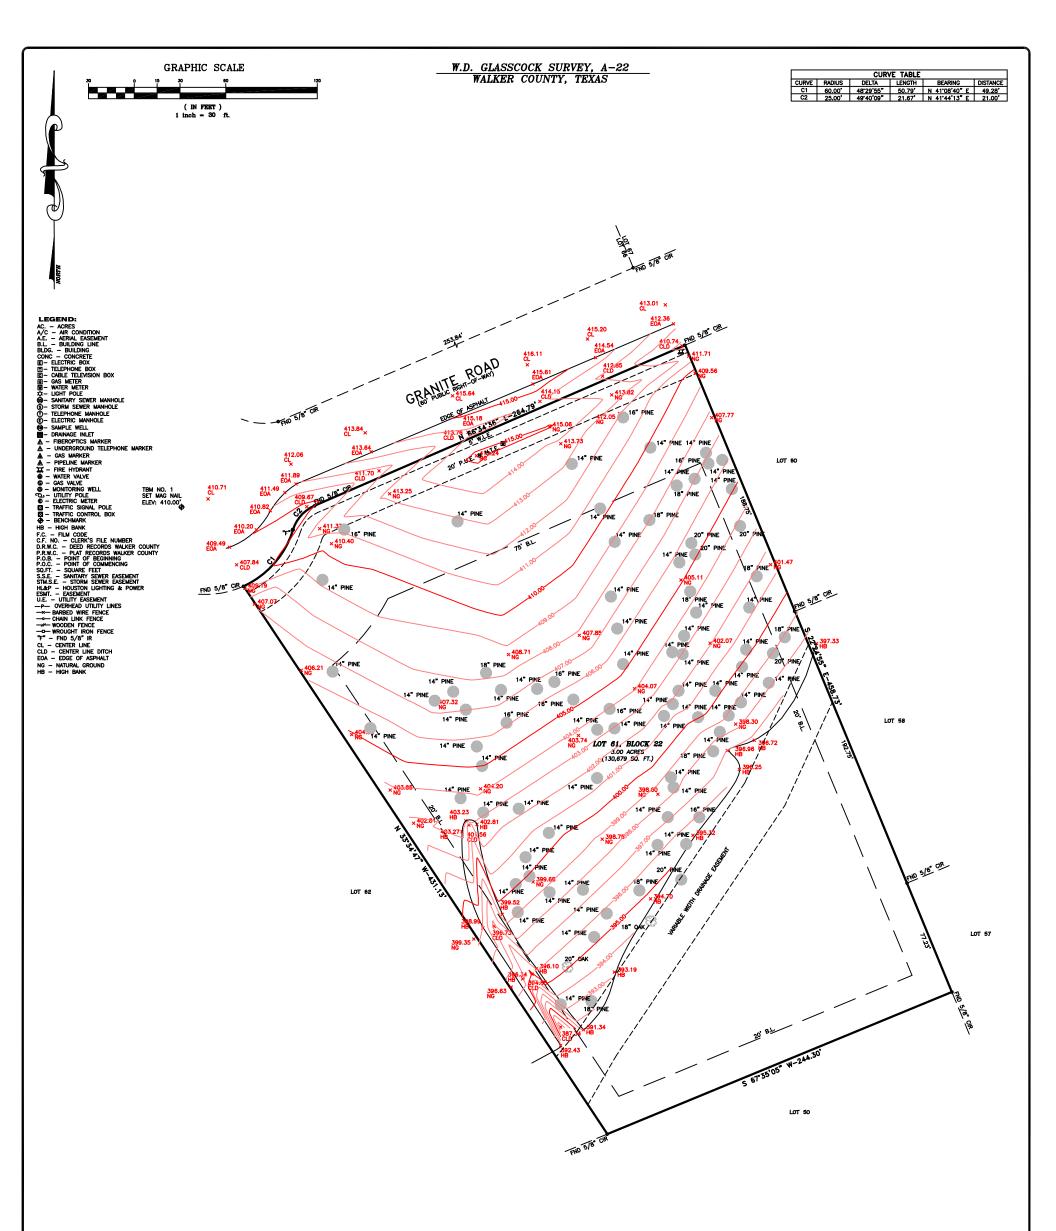

## SURVEY NOTES:

- SURVEY NOTES:
  ONLY VISIBLE EVIDENCE OF UTILITIES AND IMPROVEMENTS ARE SHOWN.
  THE SURVEYOR DID NOT ABSTRACT THE SUBJECT PROPERTY. THIS SURVEY WAS PERFORMED WITHOUT THE BENEFIT OF TITLE AND SOME EASEMENTS, BUILDING LINES, RESTRICTIONS, ETC., WHY HAVE BEEN GRAVITED BY SEPARATE INSTRUMENTS AND NOT REFLECTED HEREON.
  NOTHING IN THIS SURVEY IS INTENDED TO EXPRESS AN OPINION REGARDING UDDOMENT BY THE SURVEYOR, WHICH IS BASED ON HIS BEST KNOWLEDGE, INFORMATION AND BELIEF.
  ROVENTY LES IN ZOMEY'S A MERSION TO BE AN EXPRESSION OF PROFESSIONAL UDDOMENT BY THE SURVEYOR, WHICH IS BASED ON HIS BEST KNOWLEDGE, INFORMATION AND BELIEF.
  ROVERTY UES IN ZOMEY'S AND AND STATEMENT DOES NOT IMPLY THAT THE PROPERTY US IN ZOMEY'S AND STATEMENT SHOW FOODS AND HEAVING THE PART FLOODPLAIN ACCORDING TO THE FLOOD ISSURMECT RE UMP NO. 48471003700, EFFECTIVE DATE 08-101. THIS FLOOD STATEMENT SHOES NOT IMPLY THAT THE PROPERTY OR STRUCTURES THEREON WILL BE FREE FROM FLOODING OR FLOOD DUMAGE. THIS FLOOD STATEMENT SHALL NOT CREATE LABILITY ON THE PART
  THIS SURVEY IS THE PROPERTY OF PICKERING & ASSOCIATES PROFESSIONAL LINE SURVEYORS LLL, IS CERTIFIED FOR THIS TRANSCITION ONLY AND IS NOT TRANSFERABLE TO ADDITIONAL INSTITUTIONS OR OWNERS.
  ONLY THOSE SURVEY'S WHICH DEAR AN ORGINAL INK IMPRESSION SELL WILL BE CONSIDERED A 'VALID COPY' OF THIS SURVEY. SURVEYOR WILL NOT BE RESPONSIBLE FOR ANYTHING OTHER THAN A 'VALID COPY' OF THIS SURVEY.

SURVEYOR'S CERTIFICATION I, ROGER D. PICKERING A REGISTERD PROFESSIONAL LAND SURVEYOR IN THE STATE OF TAXS, DO HEREY CERTIFY THAT THIS SURVEY WAS MADE ON THE CROUND, UNDER MY SUPERVISION OF THE PROPERTY DESCRIBED HEREON (MNO/OR BY METES AND BOUNDS ON ATTACHED SHEET), IS CORRECT AND THERE ARE NO ENEROACHWENTS APPARENT ON THE GROUND, AND THAT ALL IMPROVEDINTS LE WHOLLY WITHIN THE PROPERTY LINES, EXCEPT AS SHOWN OR NOTED HEREON.

WITNESS MY HAND THIS 21ST DAY OF APRIL, 2021

ROGER D. PICKEING ROGER D. PICKEING REGISTRATION NO. 5879

ROGER D. POCEN

| SHEET 1 OF 1 | SCALE: 1"=30' DATE: 04-13-21 | MARION A. AND KRISTINA W. BROWN             | BOUNDARY AND TOPOGRAPHIC<br>SURVEY                                                                                                                                       | PICKERING & ASSOCIATES<br>PROFESSIONAL LAND SURVEYORS, LLC<br>Firm Registration No. 10165200<br>7702 Pin Oak Street<br>Montgomery, Texas 77316<br>Phone: (936) 447-4703<br>Mobile: (281) 804-0785<br>rpickering@hotmail.com Copyright 2021 |
|--------------|------------------------------|---------------------------------------------|--------------------------------------------------------------------------------------------------------------------------------------------------------------------------|--------------------------------------------------------------------------------------------------------------------------------------------------------------------------------------------------------------------------------------------|
|              | FILE:                        |                                             |                                                                                                                                                                          |                                                                                                                                                                                                                                            |
|              | воок :                       |                                             |                                                                                                                                                                          |                                                                                                                                                                                                                                            |
|              | DRAWN BY: K.L.P. & R.D.P.    | 275 GRANITE ROAD<br>HUNTSVILLE, TEXAS 77340 | LOT 61, BLOCK 22, TEXAS GRAND RANCH, SECTION 12,<br>ACCORDING TO THE MAP OR PLAT THEREOF RECORDED<br>IN VOLUME 7, PAGE 1 OF THE PLAT RECORDS OF<br>WALKER COUNTY, TEXAS. |                                                                                                                                                                                                                                            |
|              | APPROVED BY: R.D.P.          |                                             |                                                                                                                                                                          |                                                                                                                                                                                                                                            |
|              | PROJECT NO.: 70047-21        |                                             |                                                                                                                                                                          |                                                                                                                                                                                                                                            |