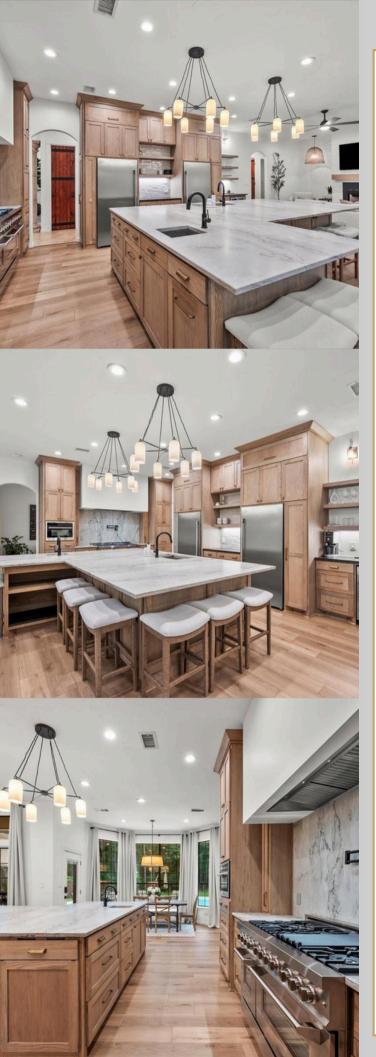

## A Chef's Dream Kitchen:

- Seating for 8 at oversized island
- 6 burner plus griddle Z-Line Range
- Z-line oven/microwave
- Stand alone full size fridge and freezers (divided by a smoothie/ coffee bar area)
- Undermount lighting
- Open shelves
- Spice drawer
- Utility cabinet (for air-fryer/oven/ toaster, etc)
- Pull- out pantry
- Touch faucet
- 3 pull-out trash cans with area for trash bags
- Knife/ utensil drop in cabinet
- Sheet pan/ cupcake, etc. slide-ins
- Drink fridge
- Extra storage under island
- Over-sized drawers
- Two sinks
- Coffee bar with TV area above
- Zellige tiles
- Quartzite countertops and backsplash behind range
- SO MUCH cabinet storage extra deep cabinets
- Bookshelf : area beneath for storage or for pet bowls
- Extra pantry cabinet for protein powders, pantry staples, etc.
- Septic friendly InSinkErator
- Water-filter
- Charging Station in cabinet out of sight
- Custom size drawers for kitchen items: protein powders/ foil& Saran Wrap/ larger appliances