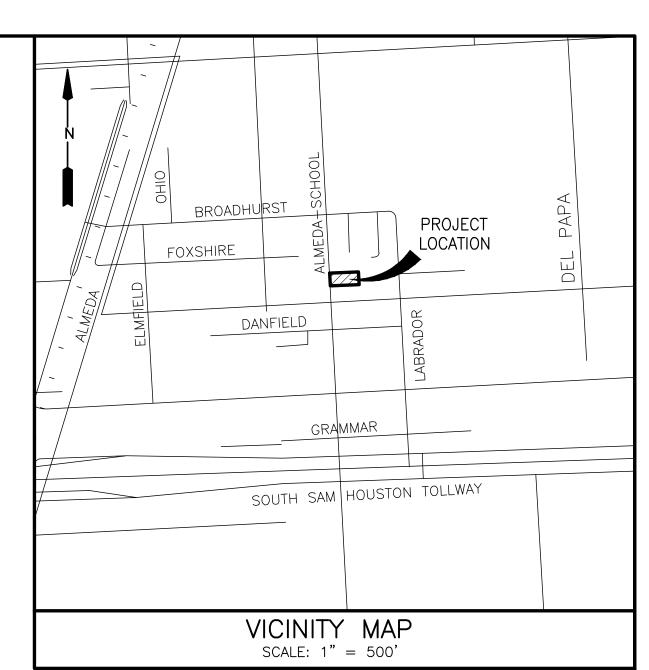

|





KEY MAP NO. 572Y

NOTES

- 1. UNLESS OTHERWISE INDICATED, THE BUILDING LINES (B.L.), WHETHER ONE OR MORE, SHOWN ON THIS SUBDIVISION PLAT ARE ESTABLISHED TO EVIDENCE COMPLIANCE WITH THE APPLICABLE PROVISIONS OF CHAPTER 42, CODE OF ORDINANCES, CITY OF HOUSTON, TEXAS, IN EFFECT AT THE TIME THIS PLAT WAS APPROVED, WHICH MAY BE AMENDED FROM TIME TO TIME.
- 2. THE COORDINATES SHOWN HEREON ARE TEXAS SOUTH CENTRAL ZONE NO. 4204 TEXAS COORDINATE SYSTEM (NAD83) AND MAY BE BROUGHT TO SURFACE BY APPLYING THE FOLLOWING COMBINED SCALE 0.999875039583
- 3. SINGLE FAMILY RESIDENTIAL SHALL MEAN THE USE OF A LOT WITH ONE BUILDING DESIGNED FOR AND CONTAINING NOT MORE THAN TWO SEPARATE UNITS WITH FACILITIES FOR LIVING, SLEEPING, COOKING AND EATING THEREIN. A LOT UPON WHICH IS LOCATED A FREE-STANDING BUILDING