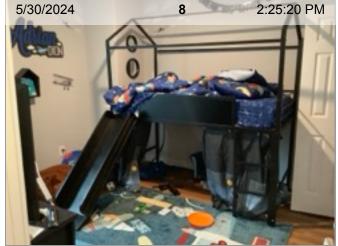

## **Bedroom 3 Photos**

Wired Smoke Alarm (mfd 9/2022) | Smoke test: Passed | Close-up of printed manufacture date | 1.7 years old

|     | ITEM                                       | RESULT     |          |
|-----|--------------------------------------------|------------|----------|
| 1.  | Cabinet Under Sink                         | 24         | 1 PHOTO  |
| 2.  | Ceiling                                    | 24         | 2 PHOTOS |
| 3.  | Commode                                    | 24         | 1 PHOTO  |
| 4.  | Door                                       |            | OBSERVED |
| 5.  | Door Stop                                  |            | OBSERVED |
| 6.  | Exhaust Fan                                | 24         | 1 PHOTO  |
| 7.  | Floors                                     | 24         | 1 PHOTO  |
| 8.  | Light Fixtures                             |            | OBSERVED |
| 9.  | Outlet/Switch Covers                       |            | OBSERVED |
| 10. | Overview (Interior)                        | 24         | 1 PHOTO  |
| 11. | Shower/Fixture                             | 24         | 1 PHOTO  |
| 12. | Sink/Faucet                                | 24         | 1 PHOTO  |
| 13. | Towel Bars                                 |            | OBSERVED |
| 14. | Tub/Fixture                                | 24         | 1 PHOTO  |
| 15. | Walls/Paint                                | $\bigcirc$ | OBSERVED |
|     | Smell test performed, no exceptions noted. |            | PASS     |

**Cabinet Under Sink** 

Ceiling

Ceiling

Commode

**Exhaust Fan** 

**Floors** 

5/30/2024 11 2:25:02 PM

Overview (Interior)