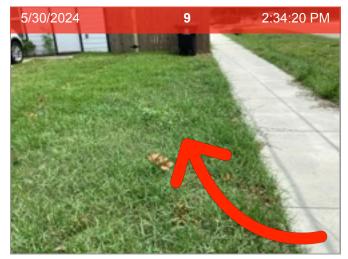

Right Side Yard | Overgrown

Roof/Trim/Gutter

Trees/Shrubs/Landscaping

Trees/Shrubs/Landscaping | Overgrown landscaping

Walls/Siding/Trim

Walls/Siding/Trim

Walls/Siding/Trim

**Window Screens** 