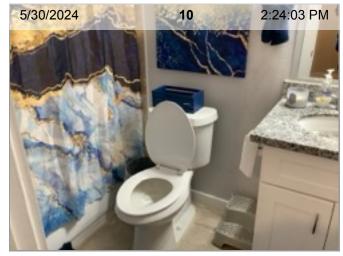

## **Bedroom 3 Photos**

Wired Smoke Alarm (mfd 9/2022) | Smoke test: Passed | Close-up of printed manufacture date | 1.7 years old

|     | ITEM                                       | RESULT     |          |
|-----|--------------------------------------------|------------|----------|
| 1.  | Cabinet Under Sink                         | 24         | 1 PHOTO  |
| 2.  | Ceiling                                    | 24         | 2 PHOTOS |
| 3.  | Commode                                    | 24         | 1 PHOTO  |
| 4.  | Door                                       |            | OBSERVED |
| 5.  | Door Stop                                  |            | OBSERVED |
| 6.  | Exhaust Fan                                | 24         | 1 PHOTO  |
| 7.  | Floors                                     | 24         | 1 PHOTO  |
| 8.  | Light Fixtures                             |            | OBSERVED |
| 9.  | Outlet/Switch Covers                       |            | OBSERVED |
| 10. | Overview (Interior)                        | 24         | 1 PHOTO  |
| 11. | Shower/Fixture                             | 24         | 1 PHOTO  |
| 12. | Sink/Faucet                                | 24         | 1 PHOTO  |
| 13. | Towel Bars                                 |            | OBSERVED |
| 14. | Tub/Fixture                                | 24         | 1 PHOTO  |
| 15. | Walls/Paint                                | $\bigcirc$ | OBSERVED |
|     | Smell test performed, no exceptions noted. |            | PASS     |

**Cabinet Under Sink** 

Ceiling

Ceiling

Commode

**Exhaust Fan** 

**Floors** 

5/30/2024 11 2:25:02 PM

Overview (Interior)

Shower/Fixture

Sink/Faucet

Tub/Fixture | Base of Tub

|     | ITEM                                       | RESULT |          |
|-----|--------------------------------------------|--------|----------|
| 1.  | Cabinet Under Sink                         | 24     | 1 PHOTO  |
| 2.  | Ceiling                                    | 24     | 1 PHOTO  |
| 3.  | Commode                                    | 24     | 1 PHOTO  |
| 4.  | Door                                       |        | OBSERVED |
| 5.  | Door Stop                                  |        | OBSERVED |
| 6.  | Exhaust Fan                                | 24     | 1 PHOTO  |
| 7.  | Floors                                     | 24     | 1 PHOTO  |
| 8.  | Light Fixtures                             |        | OBSERVED |
| 9.  | Outlet/Switch Covers                       |        | OBSERVED |
| 10. | Overview (Interior)                        | 24     | 1 PHOTO  |
| 11. | Shower/Fixture                             | 24     | 1 PHOTO  |
| 12. | Sink/Faucet                                | 24     | 1 PHOTO  |
| 13. | Towel Bars                                 |        | OBSERVED |
| 14. | Tub/Fixture                                | 24     | 1 PHOTO  |
| 15. | Walls/Paint                                |        | OBSERVED |
|     | Smell test performed, no exceptions noted. |        | PASS     |

**Cabinet Under Sink** 

Ceiling

Commode

**Exhaust Fan** 

**Floors** 

**Overview (Interior)** 

Shower/Fixture

Sink/Faucet