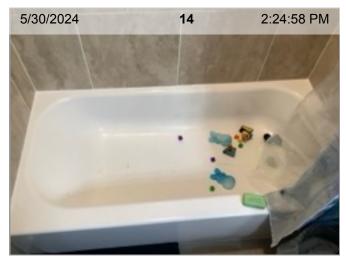

## **Bedroom 3 Photos**

Wired Smoke Alarm (mfd 9/2022) | Smoke test: Passed | Close-up of printed manufacture date | 1.7 years old

|     | ITEM                                       | RESULT     |          |
|-----|--------------------------------------------|------------|----------|
| 1.  | Cabinet Under Sink                         | 24         | 1 PHOTO  |
| 2.  | Ceiling                                    | 24         | 2 PHOTOS |
| 3.  | Commode                                    | 24         | 1 PHOTO  |
| 4.  | Door                                       |            | OBSERVED |
| 5.  | Door Stop                                  |            | OBSERVED |
| 6.  | Exhaust Fan                                | 24         | 1 PHOTO  |
| 7.  | Floors                                     | 24         | 1 PHOTO  |
| 8.  | Light Fixtures                             |            | OBSERVED |
| 9.  | Outlet/Switch Covers                       |            | OBSERVED |
| 10. | Overview (Interior)                        | 24         | 1 PHOTO  |
| 11. | Shower/Fixture                             | 24         | 1 PHOTO  |
| 12. | Sink/Faucet                                | 24         | 1 PHOTO  |
| 13. | Towel Bars                                 |            | OBSERVED |
| 14. | Tub/Fixture                                | 24         | 1 PHOTO  |
| 15. | Walls/Paint                                | $\bigcirc$ | OBSERVED |
|     | Smell test performed, no exceptions noted. |            | PASS     |

Shower/Fixture

Sink/Faucet

Tub/Fixture | Base of Tub

|     | ITEM                                       | RESULT |          |
|-----|--------------------------------------------|--------|----------|
| 1.  | Cabinet Under Sink                         | 24     | 1 PHOTO  |
| 2.  | Ceiling                                    | 24     | 1 PHOTO  |
| 3.  | Commode                                    | 24     | 1 PHOTO  |
| 4.  | Door                                       |        | OBSERVED |
| 5.  | Door Stop                                  |        | OBSERVED |
| 6.  | Exhaust Fan                                | 24     | 1 PHOTO  |
| 7.  | Floors                                     | 24     | 1 PHOTO  |
| 8.  | Light Fixtures                             |        | OBSERVED |
| 9.  | Outlet/Switch Covers                       |        | OBSERVED |
| 10. | Overview (Interior)                        | 24     | 1 PHOTO  |
| 11. | Shower/Fixture                             | 24     | 1 PHOTO  |
| 12. | Sink/Faucet                                | 24     | 1 PHOTO  |
| 13. | Towel Bars                                 |        | OBSERVED |
| 14. | Tub/Fixture                                | 24     | 1 PHOTO  |
| 15. | Walls/Paint                                |        | OBSERVED |
|     | Smell test performed, no exceptions noted. |        | PASS     |

Tub/Fixture | Base of Tub

| ITEM | RESULT |
|------|--------|

- 1. Ceiling
- 2. Door
- 3. Door Stop
- 4. Floors
- 5. Outlet/Switch Covers
- 6. Overview (Interior)
- 7. Walls/Paint
- 8. Washer Connection
- 9. Washing Machine