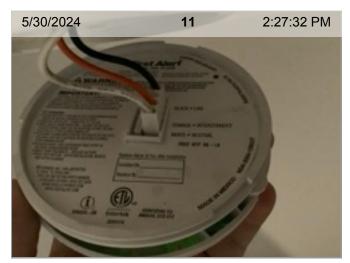

## **Bedroom 3 Photos**

Wired Smoke Alarm (mfd 9/2022) | Smoke test: Passed | Close-up of printed manufacture date | 1.7 years old

|     | ITEM                                       | RESULT     |          |
|-----|--------------------------------------------|------------|----------|
| 1.  | Cabinet Under Sink                         | 24         | 1 PHOTO  |
| 2.  | Ceiling                                    | 24         | 2 PHOTOS |
| 3.  | Commode                                    | 24         | 1 PHOTO  |
| 4.  | Door                                       |            | OBSERVED |
| 5.  | Door Stop                                  |            | OBSERVED |
| 6.  | Exhaust Fan                                | 24         | 1 PHOTO  |
| 7.  | Floors                                     | 24         | 1 PHOTO  |
| 8.  | Light Fixtures                             |            | OBSERVED |
| 9.  | Outlet/Switch Covers                       |            | OBSERVED |
| 10. | Overview (Interior)                        | 24         | 1 PHOTO  |
| 11. | Shower/Fixture                             | 24         | 1 PHOTO  |
| 12. | Sink/Faucet                                | 24         | 1 PHOTO  |
| 13. | Towel Bars                                 |            | OBSERVED |
| 14. | Tub/Fixture                                | 24         | 1 PHOTO  |
| 15. | Walls/Paint                                | $\bigcirc$ | OBSERVED |
|     | Smell test performed, no exceptions noted. |            | PASS     |