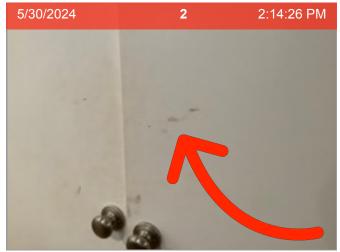

**Laundry Room** Door Scuffs on door.

**Laundry Room** *Door Stop* Broken- no wall damage noted.

|     | ITEM                                       | RESULT |           |
|-----|--------------------------------------------|--------|-----------|
| 1.  | Address                                    | 24     | 1 PHOTO   |
| 2.  | Center View                                | 24     | 1 PHOTO   |
| 3.  | Driveway                                   | 24     | 1 PHOTO   |
| 4.  | Front Left View                            | 24     | 1 PHOTO   |
| 5.  | Front Right View                           | 24     | 1 PHOTO   |
| 6.  | Left Side Yard                             | 24     | 1 PHOTO   |
| 7.  | Light Fixtures                             |        | OBSERVED  |
| 8.  | Mail Box                                   | 24     | 1 PHOTO   |
| 9.  | Right Side Yard                            |        | ATTENTION |
| 10. | Roof/Trim/Gutter                           | 24     | 1 PHOTO   |
| 11. | Trees/Shrubs/Landscaping                   |        | ATTENTION |
| 12. | Walls/Siding/Trim                          | 24     | 3 PHOTOS  |
| 13. | Window Screens                             | 24     | 2 PHOTOS  |
| 14. | Yard                                       |        | ATTENTION |
|     | Smell test performed, no exceptions noted. |        | PASS      |

Ceiling

Ceiling

Door

Door | Scuffs on door.

**Door Stop** 

**Door Stop |** Broken- no wall damage noted.