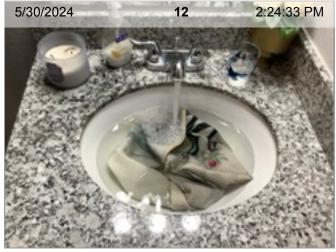

## **Bedroom 3 Photos**

Wired Smoke Alarm (mfd 9/2022) | Smoke test: Passed | Close-up of printed manufacture date | 1.7 years old

|     | ITEM                                       | RESULT     |          |
|-----|--------------------------------------------|------------|----------|
| 1.  | Cabinet Under Sink                         | 24         | 1 PHOTO  |
| 2.  | Ceiling                                    | 24         | 2 PHOTOS |
| 3.  | Commode                                    | 24         | 1 PHOTO  |
| 4.  | Door                                       |            | OBSERVED |
| 5.  | Door Stop                                  |            | OBSERVED |
| 6.  | Exhaust Fan                                | 24         | 1 PHOTO  |
| 7.  | Floors                                     | 24         | 1 PHOTO  |
| 8.  | Light Fixtures                             |            | OBSERVED |
| 9.  | Outlet/Switch Covers                       |            | OBSERVED |
| 10. | Overview (Interior)                        | 24         | 1 PHOTO  |
| 11. | Shower/Fixture                             | 24         | 1 PHOTO  |
| 12. | Sink/Faucet                                | 24         | 1 PHOTO  |
| 13. | Towel Bars                                 |            | OBSERVED |
| 14. | Tub/Fixture                                | 24         | 1 PHOTO  |
| 15. | Walls/Paint                                | $\bigcirc$ | OBSERVED |
|     | Smell test performed, no exceptions noted. |            | PASS     |

Shower/Fixture

Sink/Faucet

Tub/Fixture | Base of Tub

|     | ITEM                                       | RESULT |          |
|-----|--------------------------------------------|--------|----------|
| 1.  | Cabinet Under Sink                         | 24     | 1 PHOTO  |
| 2.  | Ceiling                                    | 24     | 1 PHOTO  |
| 3.  | Commode                                    | 24     | 1 PHOTO  |
| 4.  | Door                                       |        | OBSERVED |
| 5.  | Door Stop                                  |        | OBSERVED |
| 6.  | Exhaust Fan                                | 24     | 1 PHOTO  |
| 7.  | Floors                                     | 24     | 1 PHOTO  |
| 8.  | Light Fixtures                             |        | OBSERVED |
| 9.  | Outlet/Switch Covers                       |        | OBSERVED |
| 10. | Overview (Interior)                        | 24     | 1 PHOTO  |
| 11. | Shower/Fixture                             | 24     | 1 PHOTO  |
| 12. | Sink/Faucet                                | 24     | 1 PHOTO  |
| 13. | Towel Bars                                 |        | OBSERVED |
| 14. | Tub/Fixture                                | 24     | 1 PHOTO  |
| 15. | Walls/Paint                                |        | OBSERVED |
|     | Smell test performed, no exceptions noted. |        | PASS     |

**Cabinet Under Sink** 

Ceiling

Commode

**Exhaust Fan** 

**Floors** 

**Overview (Interior)** 

Shower/Fixture

Sink/Faucet