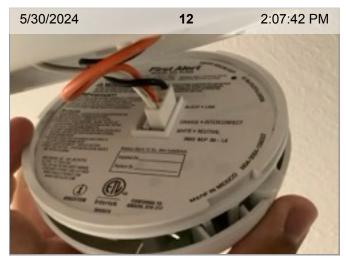

**Upper Cabinets - Exterior** 

|     | ITEM                                       | RESULT |            |
|-----|--------------------------------------------|--------|------------|
| 1.  | 20 x 25 x 1 Air Filter Removed             | 24     | 3 PHOTOS   |
| 2.  | 20 x 25 x 1 Air Filter Installed           | 24     | 3 PHOTOS   |
| 3.  | Ceiling                                    | 24     | 3 PHOTOS   |
| 4.  | Floors                                     | 24     | 1 PHOTO    |
| 5.  | Outlet/Switch Covers                       |        | OBSERVED   |
| 6.  | Overview (Interior)                        | 24     | 2 PHOTOS   |
| 7.  | Railings                                   | 24     | 3 PHOTOS   |
| 8.  | Stairs                                     |        | OBSERVED   |
| 9.  | Thermostat                                 | 24     | 1 PHOTO    |
| 10. | Walls/Paint                                |        | OBSERVED   |
| 11. | Wired Smoke/CO Combo Smoke Alarm           | 71     | NOT TESTED |
|     | Smell test performed, no exceptions noted. |        | PASS       |

**Thermostat** 

Wired Smoke/CO Combo Smoke Alarm | Smoke test: Not tested | Alarm in place | Alarms with no date are over 10 years old.

**Wired Smoke/CO Combo Smoke Alarm** | Smoke test: Not tested | Close-up of printed manufacture date