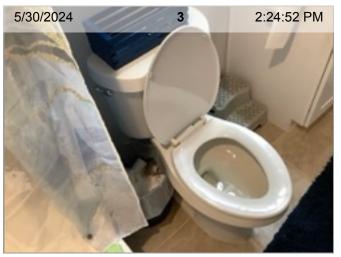

## **Bedroom 3 Photos**

Wired Smoke Alarm (mfd 9/2022) | Smoke test: Passed | Close-up of printed manufacture date | 1.7 years old

|     | ITEM                                       | RESULT     |          |
|-----|--------------------------------------------|------------|----------|
| 1.  | Cabinet Under Sink                         | 24         | 1 PHOTO  |
| 2.  | Ceiling                                    | 24         | 2 PHOTOS |
| 3.  | Commode                                    | 24         | 1 PHOTO  |
| 4.  | Door                                       |            | OBSERVED |
| 5.  | Door Stop                                  |            | OBSERVED |
| 6.  | Exhaust Fan                                | 24         | 1 PHOTO  |
| 7.  | Floors                                     | 24         | 1 PHOTO  |
| 8.  | Light Fixtures                             |            | OBSERVED |
| 9.  | Outlet/Switch Covers                       |            | OBSERVED |
| 10. | Overview (Interior)                        | 24         | 1 PHOTO  |
| 11. | Shower/Fixture                             | 24         | 1 PHOTO  |
| 12. | Sink/Faucet                                | 24         | 1 PHOTO  |
| 13. | Towel Bars                                 |            | OBSERVED |
| 14. | Tub/Fixture                                | 24         | 1 PHOTO  |
| 15. | Walls/Paint                                | $\bigcirc$ | OBSERVED |
|     | Smell test performed, no exceptions noted. |            | PASS     |

**Cabinet Under Sink** 

Ceiling

Ceiling

Commode

**Exhaust Fan** 

**Floors** 

5/30/2024 11 2:25:02 PM

Overview (Interior)