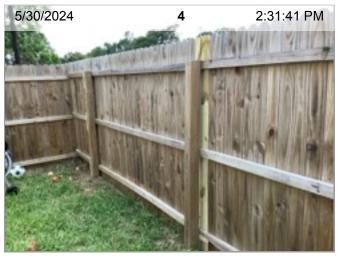

## **Front Exterior Photos**

Yard | Yard is overgrown

|    | ITEM                                       | RESULT |          |
|----|--------------------------------------------|--------|----------|
| 1. | Air Conditioner                            | 24     | 1 PHOTO  |
| 2. | BBQ Grill                                  | 24     | 1 PHOTO  |
| 3. | Electric Meter                             | 24     | 2 PHOTOS |
| 4. | Fence                                      | 24     | 4 PHOTOS |
| 5. | Rear Center View                           | 24     | 2 PHOTOS |
| 6. | Rear Gate                                  | 24     | 1 PHOTO  |
| 7. | Walls/Siding/Trim                          | 24     | 3 PHOTOS |
| 8. | Window Screens                             | 24     | 1 PHOTO  |
| 9. | Yard                                       | 24     | 1 PHOTO  |
|    | Smell test performed, no exceptions noted. |        | PASS     |

**Air Conditioner** 

**BBQ Grill** 

**Electric Meter** 

**Electric Meter** 

Fence Fence

Fence Fence

**Rear Center View** 

Rear Gate Walls/Siding/Trim