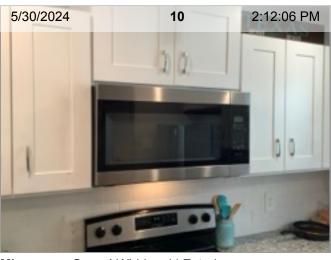

## **Dining Room Photos**

Ceiling Floors

Overview (Interior)

|     | ITEM                                       | RESULT   |          |
|-----|--------------------------------------------|----------|----------|
| 1.  | Blinds/Drapes                              | <b>②</b> | OBSERVED |
| 2.  | Cabinet Under Sink                         | 24       | 1 PHOTO  |
| 3.  | Ceiling                                    | 24       | 2 PHOTOS |
| 4.  | Counter Top/Back Splash                    |          | OBSERVED |
| 5.  | Dishwasher                                 | 24       | 2 PHOTOS |
| 6.  | Exhaust Fan                                | 24       | 1 PHOTO  |
| 7.  | Floors                                     | 24       | 2 PHOTOS |
| 8.  | Garbage Disposal                           |          | OBSERVED |
| 9.  | Lower Cabinets - Exterior                  | 24       | 2 PHOTOS |
| 10. | Microwave Oven                             | 24       | 1 PHOTO  |
| 11. | Outlet/Switch Covers                       |          | OBSERVED |
| 12. | Overview (Interior)                        | 24       | 1 PHOTO  |
| 13. | Range/Cooktop/Oven                         | 24       | 1 PHOTO  |
| 14. | Refrigerator                               |          | OBSERVED |
| 15. | Sink/Faucet                                | 24       | 1 PHOTO  |
| 16. | Upper Cabinets - Exterior                  | 24       | 3 PHOTOS |
| 17. | Walls/Paint                                |          | OBSERVED |
| 18. | Windows                                    |          | OBSERVED |
|     | Smell test performed, no exceptions noted. |          | PASS     |

**Lower Cabinets - Exterior** 

Microwave Oven | Whirlpool | Exterior

**Overview (Interior)** 

**Lower Cabinets - Exterior** 

Range/Cooktop/Oven | Amana | Exterior

Sink/Faucet

**Upper Cabinets - Exterior** 

**Upper Cabinets - Exterior** 