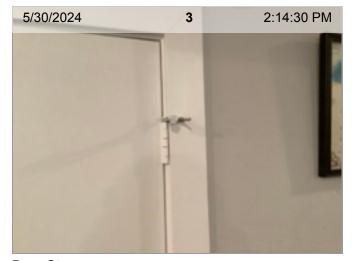

Ceiling

Ceiling

Door

Door | Scuffs on door.

**Door Stop** 

**Door Stop |** Broken- no wall damage noted.