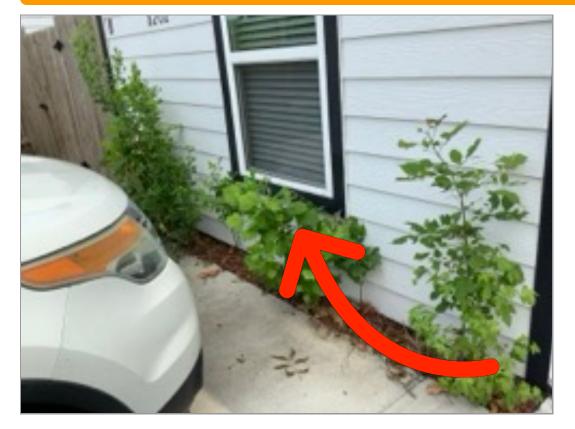

# ⚠ Items that Need Attention Summary 8202 Furray Road A

| ROOM           | ITEM                     | COMMENTS                                                    |
|----------------|--------------------------|-------------------------------------------------------------|
| Entry          | Front Door Exterior      | Scratches; stains; discoloration or chipping of door casing |
| Front Exterior | Yard                     | Yard is overgrown                                           |
|                | Trees/Shrubs/Landscaping | Overgrown landscaping                                       |
|                | Right Side Yard          | Overgrown                                                   |
| Laundry Room   | Door                     | Scuffs on door.                                             |
|                | Door Stop                | Broken- no wall damage noted.                               |

Entry
Front Door Exterior
Scratches; stains; discoloration or chipping of door casing

**Front Exterior** Yard Yard is overgrown

**Front Exterior** Trees/Shrubs/Land scaping
Overgrown
landscaping

Front Exterior Right Side Yard
Overgrown

Right Side Yard | Overgrown

Roof/Trim/Gutter

Trees/Shrubs/Landscaping

Trees/Shrubs/Landscaping | Overgrown landscaping

Walls/Siding/Trim

Walls/Siding/Trim

Walls/Siding/Trim

**Window Screens** 