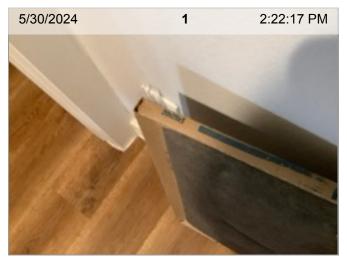

### Hallway/Stairway Photos

20 x 25 x 1 Air Filter Removed | Front

20 x 25 x 1 Air Filter Removed | Back

20 x 25 x 1 Air Filter Removed | Close-up of size/initials/date

20 x 25 x 1 Air Filter Installed | Front