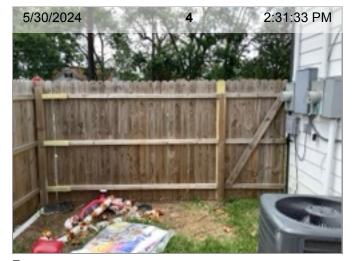

## **Front Exterior Photos**

Yard | Yard is overgrown

|    | ITEM                                       | RESULT |          |
|----|--------------------------------------------|--------|----------|
| 1. | Air Conditioner                            | 24     | 1 PHOTO  |
| 2. | BBQ Grill                                  | 24     | 1 PHOTO  |
| 3. | Electric Meter                             | 24     | 2 PHOTOS |
| 4. | Fence                                      | 24     | 4 PHOTOS |
| 5. | Rear Center View                           | 24     | 2 PHOTOS |
| 6. | Rear Gate                                  | 24     | 1 PHOTO  |
| 7. | Walls/Siding/Trim                          | 24     | 3 PHOTOS |
| 8. | Window Screens                             | 24     | 1 PHOTO  |
| 9. | Yard                                       | 24     | 1 PHOTO  |
|    | Smell test performed, no exceptions noted. |        | PASS     |

**Air Conditioner** 

**BBQ Grill** 

**Electric Meter** 

**Electric Meter** 

Fence Fence

Fence Fence

**Rear Center View** 

Rear Gate Walls/Siding/Trim