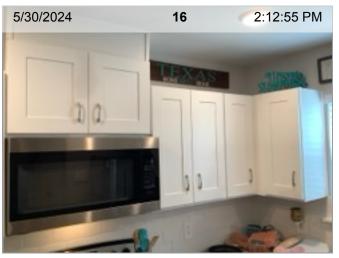

Kitchen Photos 8202 Furray Road A

**Cabinet Under Sink** 

Ceiling

Ceiling

Dishwasher | Amana | Exterior

Dishwasher | Amana | Interior

**Exhaust Fan** 

Floors Floors

**Lower Cabinets - Exterior** 

Microwave Oven | Whirlpool | Exterior

**Overview (Interior)** 

**Lower Cabinets - Exterior** 

Range/Cooktop/Oven | Amana | Exterior

Sink/Faucet

**Upper Cabinets - Exterior** 

**Upper Cabinets - Exterior** 

**Upper Cabinets - Exterior** 

|     | ITEM                                       | RESULT |            |
|-----|--------------------------------------------|--------|------------|
| 1.  | 20 x 25 x 1 Air Filter Removed             | 24     | 3 PHOTOS   |
| 2.  | 20 x 25 x 1 Air Filter Installed           | 24     | 3 PHOTOS   |
| 3.  | Ceiling                                    | 24     | 3 PHOTOS   |
| 4.  | Floors                                     | 24     | 1 PHOTO    |
| 5.  | Outlet/Switch Covers                       |        | OBSERVED   |
| 6.  | Overview (Interior)                        | 24     | 2 PHOTOS   |
| 7.  | Railings                                   | 24     | 3 PHOTOS   |
| 8.  | Stairs                                     |        | OBSERVED   |
| 9.  | Thermostat                                 | 24     | 1 PHOTO    |
| 10. | Walls/Paint                                |        | OBSERVED   |
| 11. | Wired Smoke/CO Combo Smoke Alarm           | 71     | NOT TESTED |
|     | Smell test performed, no exceptions noted. |        | PASS       |