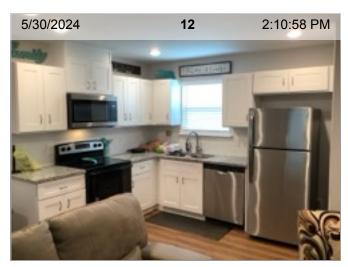

## **Dining Room Photos**

Ceiling Floors

Overview (Interior)

|     | ITEM                                       | RESULT   |          |
|-----|--------------------------------------------|----------|----------|
| 1.  | Blinds/Drapes                              | <b>②</b> | OBSERVED |
| 2.  | Cabinet Under Sink                         | 24       | 1 PHOTO  |
| 3.  | Ceiling                                    | 24       | 2 PHOTOS |
| 4.  | Counter Top/Back Splash                    |          | OBSERVED |
| 5.  | Dishwasher                                 | 24       | 2 PHOTOS |
| 6.  | Exhaust Fan                                | 24       | 1 PHOTO  |
| 7.  | Floors                                     | 24       | 2 PHOTOS |
| 8.  | Garbage Disposal                           |          | OBSERVED |
| 9.  | Lower Cabinets - Exterior                  | 24       | 2 PHOTOS |
| 10. | Microwave Oven                             | 24       | 1 PHOTO  |
| 11. | Outlet/Switch Covers                       |          | OBSERVED |
| 12. | Overview (Interior)                        | 24       | 1 PHOTO  |
| 13. | Range/Cooktop/Oven                         | 24       | 1 PHOTO  |
| 14. | Refrigerator                               |          | OBSERVED |
| 15. | Sink/Faucet                                | 24       | 1 PHOTO  |
| 16. | Upper Cabinets - Exterior                  | 24       | 3 PHOTOS |
| 17. | Walls/Paint                                |          | OBSERVED |
| 18. | Windows                                    |          | OBSERVED |
|     | Smell test performed, no exceptions noted. |          | PASS     |

**Lower Cabinets - Exterior** 

Microwave Oven | Whirlpool | Exterior

**Overview (Interior)** 

**Lower Cabinets - Exterior** 

Range/Cooktop/Oven | Amana | Exterior

Sink/Faucet

**Upper Cabinets - Exterior** 

**Upper Cabinets - Exterior** 