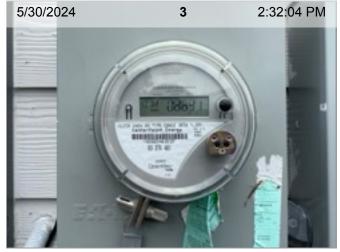

## **Front Exterior Photos**

Yard | Yard is overgrown

|    | ITEM                                       | RESULT |          |
|----|--------------------------------------------|--------|----------|
| 1. | Air Conditioner                            | 24     | 1 PHOTO  |
| 2. | BBQ Grill                                  | 24     | 1 PHOTO  |
| 3. | Electric Meter                             | 24     | 2 PHOTOS |
| 4. | Fence                                      | 24     | 4 PHOTOS |
| 5. | Rear Center View                           | 24     | 2 PHOTOS |
| 6. | Rear Gate                                  | 24     | 1 PHOTO  |
| 7. | Walls/Siding/Trim                          | 24     | 3 PHOTOS |
| 8. | Window Screens                             | 24     | 1 PHOTO  |
| 9. | Yard                                       | 24     | 1 PHOTO  |
|    | Smell test performed, no exceptions noted. |        | PASS     |

**Air Conditioner** 

**BBQ Grill** 

**Electric Meter** 

**Electric Meter** 

Fence Fence

Fence Fence

**Rear Center View** 

Rear Gate Walls/Siding/Trim