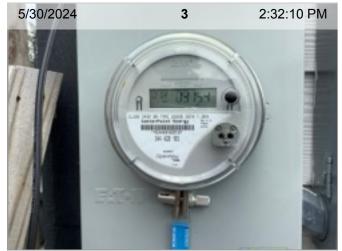

## **Front Exterior Photos**

Yard | Yard is overgrown

|    | ITEM                                       | RESULT |          |
|----|--------------------------------------------|--------|----------|
| 1. | Air Conditioner                            | 24     | 1 PHOTO  |
| 2. | BBQ Grill                                  | 24     | 1 PHOTO  |
| 3. | Electric Meter                             | 24     | 2 PHOTOS |
| 4. | Fence                                      | 24     | 4 PHOTOS |
| 5. | Rear Center View                           | 24     | 2 PHOTOS |
| 6. | Rear Gate                                  | 24     | 1 PHOTO  |
| 7. | Walls/Siding/Trim                          | 24     | 3 PHOTOS |
| 8. | Window Screens                             | 24     | 1 PHOTO  |
| 9. | Yard                                       | 24     | 1 PHOTO  |
|    | Smell test performed, no exceptions noted. |        | PASS     |

**Air Conditioner** 

**BBQ Grill** 

**Electric Meter** 

**Electric Meter** 

Fence Fence

Fence Fence

**Rear Center View** 

Rear Gate Walls/Siding/Trim