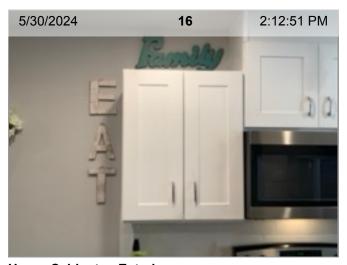

Kitchen Photos 8202 Furray Road A

**Cabinet Under Sink** 

Ceiling

Ceiling

Dishwasher | Amana | Exterior

Dishwasher | Amana | Interior

**Exhaust Fan** 

Floors Floors

**Lower Cabinets - Exterior** 

Microwave Oven | Whirlpool | Exterior

**Overview (Interior)** 

**Lower Cabinets - Exterior** 

Range/Cooktop/Oven | Amana | Exterior

Sink/Faucet

**Upper Cabinets - Exterior** 

**Upper Cabinets - Exterior** 

**Upper Cabinets - Exterior** 

|     | ITEM                                       | RESULT |            |
|-----|--------------------------------------------|--------|------------|
| 1.  | 20 x 25 x 1 Air Filter Removed             | 24     | 3 PHOTOS   |
| 2.  | 20 x 25 x 1 Air Filter Installed           | 24     | 3 PHOTOS   |
| 3.  | Ceiling                                    | 24     | 3 PHOTOS   |
| 4.  | Floors                                     | 24     | 1 PHOTO    |
| 5.  | Outlet/Switch Covers                       |        | OBSERVED   |
| 6.  | Overview (Interior)                        | 24     | 2 PHOTOS   |
| 7.  | Railings                                   | 24     | 3 PHOTOS   |
| 8.  | Stairs                                     |        | OBSERVED   |
| 9.  | Thermostat                                 | 24     | 1 PHOTO    |
| 10. | Walls/Paint                                |        | OBSERVED   |
| 11. | Wired Smoke/CO Combo Smoke Alarm           | 71     | NOT TESTED |
|     | Smell test performed, no exceptions noted. |        | PASS       |