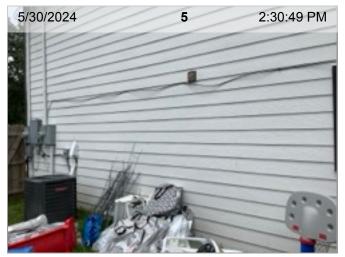

## **Front Exterior Photos**

Yard | Yard is overgrown

|    | ITEM                                       | RESULT |          |
|----|--------------------------------------------|--------|----------|
| 1. | Air Conditioner                            | 24     | 1 PHOTO  |
| 2. | BBQ Grill                                  | 24     | 1 PHOTO  |
| 3. | Electric Meter                             | 24     | 2 PHOTOS |
| 4. | Fence                                      | 24     | 4 PHOTOS |
| 5. | Rear Center View                           | 24     | 2 PHOTOS |
| 6. | Rear Gate                                  | 24     | 1 PHOTO  |
| 7. | Walls/Siding/Trim                          | 24     | 3 PHOTOS |
| 8. | Window Screens                             | 24     | 1 PHOTO  |
| 9. | Yard                                       | 24     | 1 PHOTO  |
|    | Smell test performed, no exceptions noted. |        | PASS     |

**Air Conditioner** 

**BBQ Grill** 

**Electric Meter** 

**Electric Meter** 

Fence Fence

Fence Fence

**Rear Center View** 

Rear Gate Walls/Siding/Trim