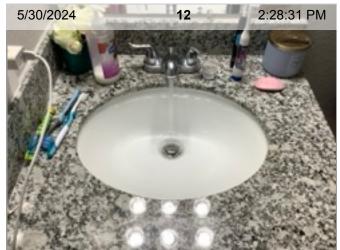

## **Bedroom 3 Photos**

Wired Smoke Alarm (mfd 9/2022) | Smoke test: Passed | Close-up of printed manufacture date | 1.7 years old

|     | ITEM                                       | RESULT     |          |
|-----|--------------------------------------------|------------|----------|
| 1.  | Cabinet Under Sink                         | 24         | 1 PHOTO  |
| 2.  | Ceiling                                    | 24         | 2 PHOTOS |
| 3.  | Commode                                    | 24         | 1 PHOTO  |
| 4.  | Door                                       |            | OBSERVED |
| 5.  | Door Stop                                  |            | OBSERVED |
| 6.  | Exhaust Fan                                | 24         | 1 PHOTO  |
| 7.  | Floors                                     | 24         | 1 PHOTO  |
| 8.  | Light Fixtures                             |            | OBSERVED |
| 9.  | Outlet/Switch Covers                       |            | OBSERVED |
| 10. | Overview (Interior)                        | 24         | 1 PHOTO  |
| 11. | Shower/Fixture                             | 24         | 1 PHOTO  |
| 12. | Sink/Faucet                                | 24         | 1 PHOTO  |
| 13. | Towel Bars                                 |            | OBSERVED |
| 14. | Tub/Fixture                                | 24         | 1 PHOTO  |
| 15. | Walls/Paint                                | $\bigcirc$ | OBSERVED |
|     | Smell test performed, no exceptions noted. |            | PASS     |

Shower/Fixture

Sink/Faucet

Tub/Fixture | Base of Tub

|     | ITEM                                       | RESULT |          |
|-----|--------------------------------------------|--------|----------|
| 1.  | Cabinet Under Sink                         | 24     | 1 PHOTO  |
| 2.  | Ceiling                                    | 24     | 1 PHOTO  |
| 3.  | Commode                                    | 24     | 1 PHOTO  |
| 4.  | Door                                       |        | OBSERVED |
| 5.  | Door Stop                                  |        | OBSERVED |
| 6.  | Exhaust Fan                                | 24     | 1 PHOTO  |
| 7.  | Floors                                     | 24     | 1 PHOTO  |
| 8.  | Light Fixtures                             |        | OBSERVED |
| 9.  | Outlet/Switch Covers                       |        | OBSERVED |
| 10. | Overview (Interior)                        | 24     | 1 PHOTO  |
| 11. | Shower/Fixture                             | 24     | 1 PHOTO  |
| 12. | Sink/Faucet                                | 24     | 1 PHOTO  |
| 13. | Towel Bars                                 |        | OBSERVED |
| 14. | Tub/Fixture                                | 24     | 1 PHOTO  |
| 15. | Walls/Paint                                |        | OBSERVED |
|     | Smell test performed, no exceptions noted. |        | PASS     |