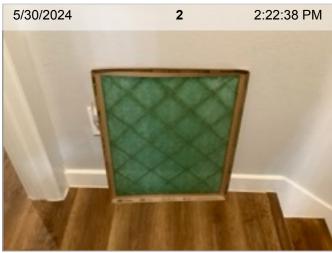

20 x 25 x 1 Air Filter Installed | Back

20 x 25 x 1 Air Filter Installed | Close-up of size/initials/date

Ceiling Ceiling

Ceiling Floors

Overview (Interior) Overview (Interior)

Railings

Railings

**Railings** 