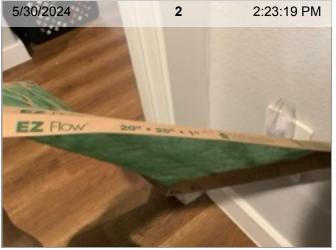

### Hallway/Stairway Photos

20 x 25 x 1 Air Filter Removed | Front

20 x 25 x 1 Air Filter Removed | Back

20 x 25 x 1 Air Filter Removed | Close-up of size/initials/date

20 x 25 x 1 Air Filter Installed | Front

20 x 25 x 1 Air Filter Installed | Back

20 x 25 x 1 Air Filter Installed | Close-up of size/initials/date

Ceiling Ceiling

Ceiling Floors

Overview (Interior) Overview (Interior)

Railings

Railings

**Railings** 