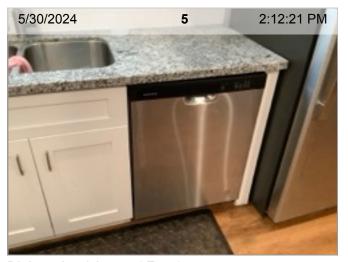

## **Dining Room Photos**

Ceiling Floors

Overview (Interior)

|     | ITEM                                       | RESULT   |          |
|-----|--------------------------------------------|----------|----------|
| 1.  | Blinds/Drapes                              | <b>②</b> | OBSERVED |
| 2.  | Cabinet Under Sink                         | 24       | 1 PHOTO  |
| 3.  | Ceiling                                    | 24       | 2 PHOTOS |
| 4.  | Counter Top/Back Splash                    |          | OBSERVED |
| 5.  | Dishwasher                                 | 24       | 2 PHOTOS |
| 6.  | Exhaust Fan                                | 24       | 1 PHOTO  |
| 7.  | Floors                                     | 24       | 2 PHOTOS |
| 8.  | Garbage Disposal                           |          | OBSERVED |
| 9.  | Lower Cabinets - Exterior                  | 24       | 2 PHOTOS |
| 10. | Microwave Oven                             | 24       | 1 PHOTO  |
| 11. | Outlet/Switch Covers                       |          | OBSERVED |
| 12. | Overview (Interior)                        | 24       | 1 PHOTO  |
| 13. | Range/Cooktop/Oven                         | 24       | 1 PHOTO  |
| 14. | Refrigerator                               |          | OBSERVED |
| 15. | Sink/Faucet                                | 24       | 1 PHOTO  |
| 16. | Upper Cabinets - Exterior                  | 24       | 3 PHOTOS |
| 17. | Walls/Paint                                |          | OBSERVED |
| 18. | Windows                                    |          | OBSERVED |
|     | Smell test performed, no exceptions noted. |          | PASS     |

Kitchen Photos 8202 Furray Road A

**Cabinet Under Sink** 

Ceiling

Ceiling

Dishwasher | Amana | Exterior

Dishwasher | Amana | Interior

**Exhaust Fan** 

Floors Floors