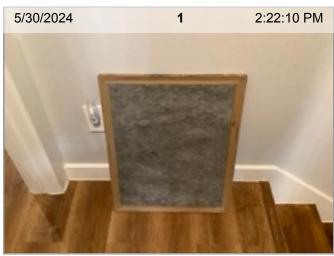

### Hallway/Stairway Photos

20 x 25 x 1 Air Filter Removed | Front

20 x 25 x 1 Air Filter Removed | Back

20 x 25 x 1 Air Filter Removed | Close-up of size/initials/date

20 x 25 x 1 Air Filter Installed | Front