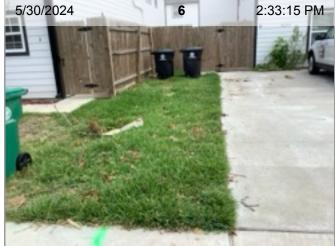

Right Side Yard | Overgrown

Roof/Trim/Gutter

Trees/Shrubs/Landscaping

Trees/Shrubs/Landscaping | Overgrown landscaping

Walls/Siding/Trim

Walls/Siding/Trim

Walls/Siding/Trim

**Window Screens** 