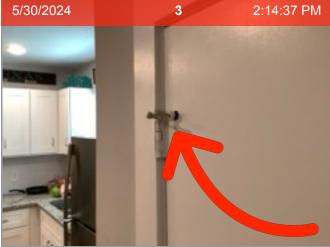

Ceiling

Ceiling

Door

Door | Scuffs on door.

**Door Stop** 

**Door Stop |** Broken- no wall damage noted.