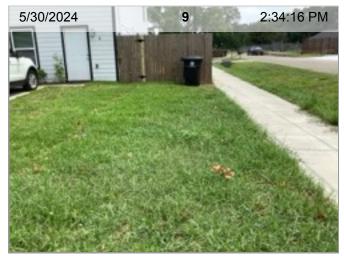

Right Side Yard | Overgrown

Roof/Trim/Gutter

Trees/Shrubs/Landscaping

Trees/Shrubs/Landscaping | Overgrown landscaping

Walls/Siding/Trim

Walls/Siding/Trim

Walls/Siding/Trim

**Window Screens** 