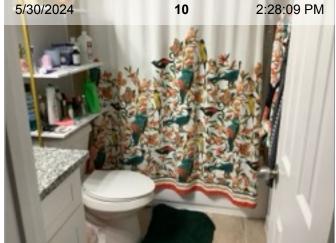

## **Bedroom 3 Photos**

Wired Smoke Alarm (mfd 9/2022) | Smoke test: Passed | Close-up of printed manufacture date | 1.7 years old

|     | ITEM                                       | RESULT     |          |
|-----|--------------------------------------------|------------|----------|
| 1.  | Cabinet Under Sink                         | 24         | 1 PHOTO  |
| 2.  | Ceiling                                    | 24         | 2 PHOTOS |
| 3.  | Commode                                    | 24         | 1 PHOTO  |
| 4.  | Door                                       |            | OBSERVED |
| 5.  | Door Stop                                  |            | OBSERVED |
| 6.  | Exhaust Fan                                | 24         | 1 PHOTO  |
| 7.  | Floors                                     | 24         | 1 PHOTO  |
| 8.  | Light Fixtures                             |            | OBSERVED |
| 9.  | Outlet/Switch Covers                       |            | OBSERVED |
| 10. | Overview (Interior)                        | 24         | 1 PHOTO  |
| 11. | Shower/Fixture                             | 24         | 1 PHOTO  |
| 12. | Sink/Faucet                                | 24         | 1 PHOTO  |
| 13. | Towel Bars                                 |            | OBSERVED |
| 14. | Tub/Fixture                                | 24         | 1 PHOTO  |
| 15. | Walls/Paint                                | $\bigcirc$ | OBSERVED |
|     | Smell test performed, no exceptions noted. |            | PASS     |

Shower/Fixture

Sink/Faucet

Tub/Fixture | Base of Tub

|     | ITEM                                       | RESULT |          |
|-----|--------------------------------------------|--------|----------|
| 1.  | Cabinet Under Sink                         | 24     | 1 PHOTO  |
| 2.  | Ceiling                                    | 24     | 1 PHOTO  |
| 3.  | Commode                                    | 24     | 1 PHOTO  |
| 4.  | Door                                       |        | OBSERVED |
| 5.  | Door Stop                                  |        | OBSERVED |
| 6.  | Exhaust Fan                                | 24     | 1 PHOTO  |
| 7.  | Floors                                     | 24     | 1 PHOTO  |
| 8.  | Light Fixtures                             |        | OBSERVED |
| 9.  | Outlet/Switch Covers                       |        | OBSERVED |
| 10. | Overview (Interior)                        | 24     | 1 PHOTO  |
| 11. | Shower/Fixture                             | 24     | 1 PHOTO  |
| 12. | Sink/Faucet                                | 24     | 1 PHOTO  |
| 13. | Towel Bars                                 |        | OBSERVED |
| 14. | Tub/Fixture                                | 24     | 1 PHOTO  |
| 15. | Walls/Paint                                |        | OBSERVED |
|     | Smell test performed, no exceptions noted. |        | PASS     |