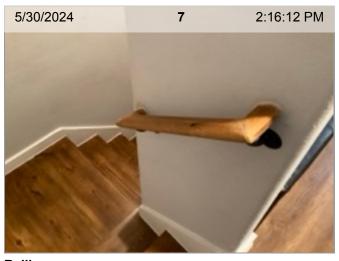

**Upper Cabinets - Exterior** 

|     | ITEM                                       | RESULT |            |
|-----|--------------------------------------------|--------|------------|
| 1.  | 20 x 25 x 1 Air Filter Removed             | 24     | 3 PHOTOS   |
| 2.  | 20 x 25 x 1 Air Filter Installed           | 24     | 3 PHOTOS   |
| 3.  | Ceiling                                    | 24     | 3 PHOTOS   |
| 4.  | Floors                                     | 24     | 1 PHOTO    |
| 5.  | Outlet/Switch Covers                       |        | OBSERVED   |
| 6.  | Overview (Interior)                        | 24     | 2 PHOTOS   |
| 7.  | Railings                                   | 24     | 3 PHOTOS   |
| 8.  | Stairs                                     |        | OBSERVED   |
| 9.  | Thermostat                                 | 24     | 1 PHOTO    |
| 10. | Walls/Paint                                |        | OBSERVED   |
| 11. | Wired Smoke/CO Combo Smoke Alarm           | 71     | NOT TESTED |
|     | Smell test performed, no exceptions noted. |        | PASS       |

20 x 25 x 1 Air Filter Installed | Back

20 x 25 x 1 Air Filter Installed | Close-up of size/initials/date

Ceiling Ceiling

Ceiling Floors

Overview (Interior) Overview (Interior)

Railings

Railings

**Railings** 