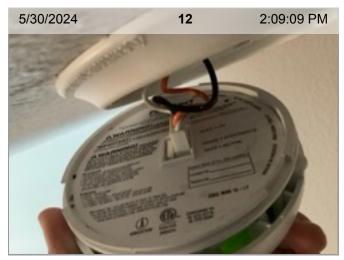

**Thermostat** 

Wired Smoke/CO Combo Smoke Alarm | Smoke test: Not tested | Alarm in place | Alarms with no date are over 10 years old.

**Wired Smoke/CO Combo Smoke Alarm** | Smoke test: Not tested | Close-up of printed manufacture date