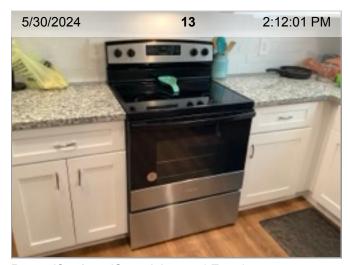

## **Dining Room Photos**

Ceiling Floors

Overview (Interior)

|     | ITEM                                       | RESULT   |          |
|-----|--------------------------------------------|----------|----------|
| 1.  | Blinds/Drapes                              | <b>②</b> | OBSERVED |
| 2.  | Cabinet Under Sink                         | 24       | 1 PHOTO  |
| 3.  | Ceiling                                    | 24       | 2 PHOTOS |
| 4.  | Counter Top/Back Splash                    |          | OBSERVED |
| 5.  | Dishwasher                                 | 24       | 2 PHOTOS |
| 6.  | Exhaust Fan                                | 24       | 1 PHOTO  |
| 7.  | Floors                                     | 24       | 2 PHOTOS |
| 8.  | Garbage Disposal                           |          | OBSERVED |
| 9.  | Lower Cabinets - Exterior                  | 24       | 2 PHOTOS |
| 10. | Microwave Oven                             | 24       | 1 PHOTO  |
| 11. | Outlet/Switch Covers                       |          | OBSERVED |
| 12. | Overview (Interior)                        | 24       | 1 PHOTO  |
| 13. | Range/Cooktop/Oven                         | 24       | 1 PHOTO  |
| 14. | Refrigerator                               |          | OBSERVED |
| 15. | Sink/Faucet                                | 24       | 1 PHOTO  |
| 16. | Upper Cabinets - Exterior                  | 24       | 3 PHOTOS |
| 17. | Walls/Paint                                |          | OBSERVED |
| 18. | Windows                                    |          | OBSERVED |
|     | Smell test performed, no exceptions noted. |          | PASS     |

**Lower Cabinets - Exterior** 

Microwave Oven | Whirlpool | Exterior

**Overview (Interior)** 

**Lower Cabinets - Exterior** 

Range/Cooktop/Oven | Amana | Exterior

Sink/Faucet

**Upper Cabinets - Exterior** 

**Upper Cabinets - Exterior** 