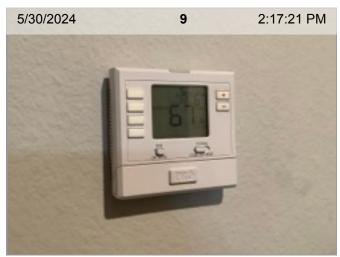

**Upper Cabinets - Exterior** 

|     | ITEM                                       | RESULT |            |
|-----|--------------------------------------------|--------|------------|
| 1.  | 20 x 25 x 1 Air Filter Removed             | 24     | 3 PHOTOS   |
| 2.  | 20 x 25 x 1 Air Filter Installed           | 24     | 3 PHOTOS   |
| 3.  | Ceiling                                    | 24     | 3 PHOTOS   |
| 4.  | Floors                                     | 24     | 1 PHOTO    |
| 5.  | Outlet/Switch Covers                       |        | OBSERVED   |
| 6.  | Overview (Interior)                        | 24     | 2 PHOTOS   |
| 7.  | Railings                                   | 24     | 3 PHOTOS   |
| 8.  | Stairs                                     |        | OBSERVED   |
| 9.  | Thermostat                                 | 24     | 1 PHOTO    |
| 10. | Walls/Paint                                |        | OBSERVED   |
| 11. | Wired Smoke/CO Combo Smoke Alarm           | 71     | NOT TESTED |
|     | Smell test performed, no exceptions noted. |        | PASS       |

**Thermostat** 

Wired Smoke/CO Combo Smoke Alarm | Smoke test: Not tested | Alarm in place | Alarms with no date are over 10 years old.

**Wired Smoke/CO Combo Smoke Alarm** | Smoke test: Not tested | Close-up of printed manufacture date