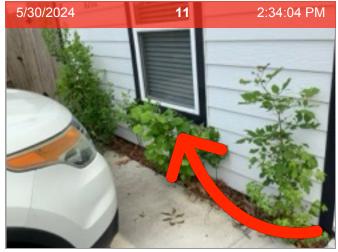

Right Side Yard | Overgrown

Roof/Trim/Gutter

Trees/Shrubs/Landscaping

Trees/Shrubs/Landscaping | Overgrown landscaping

Walls/Siding/Trim

Walls/Siding/Trim

Walls/Siding/Trim

**Window Screens** 

## **Front Exterior Photos**

Yard | Yard is overgrown

|    | ITEM                                       | RESULT |          |
|----|--------------------------------------------|--------|----------|
| 1. | Air Conditioner                            | 24     | 1 PHOTO  |
| 2. | BBQ Grill                                  | 24     | 1 PHOTO  |
| 3. | Electric Meter                             | 24     | 2 PHOTOS |
| 4. | Fence                                      | 24     | 4 PHOTOS |
| 5. | Rear Center View                           | 24     | 2 PHOTOS |
| 6. | Rear Gate                                  | 24     | 1 PHOTO  |
| 7. | Walls/Siding/Trim                          | 24     | 3 PHOTOS |
| 8. | Window Screens                             | 24     | 1 PHOTO  |
| 9. | Yard                                       | 24     | 1 PHOTO  |
|    | Smell test performed, no exceptions noted. |        | PASS     |