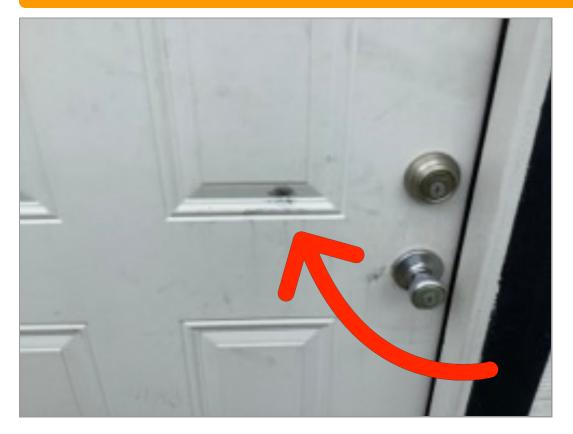

# ⚠ Items that Need Attention Summary 8202 Furray Road A

| ROOM           | ITEM                     | COMMENTS                                                    |
|----------------|--------------------------|-------------------------------------------------------------|
| Entry          | Front Door Exterior      | Scratches; stains; discoloration or chipping of door casing |
| Front Exterior | Yard                     | Yard is overgrown                                           |
|                | Trees/Shrubs/Landscaping | Overgrown landscaping                                       |
|                | Right Side Yard          | Overgrown                                                   |
| Laundry Room   | Door                     | Scuffs on door.                                             |
|                | Door Stop                | Broken- no wall damage noted.                               |

Entry
Front Door Exterior
Scratches; stains; discoloration or chipping of door casing

**Front Exterior** Yard Yard is overgrown

**Front Exterior** Trees/Shrubs/Land scaping
Overgrown
landscaping

Front Exterior Right Side Yard
Overgrown