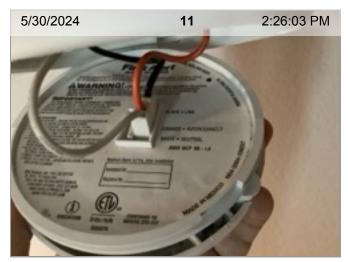

## **Bedroom 3 Photos**

Wired Smoke Alarm (mfd 9/2022) | Smoke test: Passed | Close-up of printed manufacture date | 1.7 years old

|     | ITEM                                       | RESULT     |          |
|-----|--------------------------------------------|------------|----------|
| 1.  | Cabinet Under Sink                         | 24         | 1 PHOTO  |
| 2.  | Ceiling                                    | 24         | 2 PHOTOS |
| 3.  | Commode                                    | 24         | 1 PHOTO  |
| 4.  | Door                                       |            | OBSERVED |
| 5.  | Door Stop                                  |            | OBSERVED |
| 6.  | Exhaust Fan                                | 24         | 1 PHOTO  |
| 7.  | Floors                                     | 24         | 1 PHOTO  |
| 8.  | Light Fixtures                             |            | OBSERVED |
| 9.  | Outlet/Switch Covers                       |            | OBSERVED |
| 10. | Overview (Interior)                        | 24         | 1 PHOTO  |
| 11. | Shower/Fixture                             | 24         | 1 PHOTO  |
| 12. | Sink/Faucet                                | 24         | 1 PHOTO  |
| 13. | Towel Bars                                 |            | OBSERVED |
| 14. | Tub/Fixture                                | 24         | 1 PHOTO  |
| 15. | Walls/Paint                                | $\bigcirc$ | OBSERVED |
|     | Smell test performed, no exceptions noted. |            | PASS     |

**Cabinet Under Sink** 

Ceiling

Ceiling

Commode

**Exhaust Fan** 

**Floors** 

5/30/2024 11 2:25:02 PM

Overview (Interior)