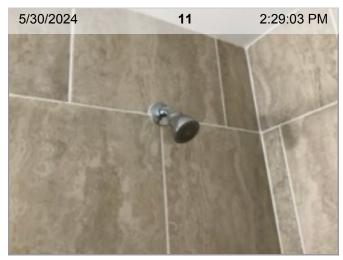

## **Bedroom 3 Photos**

Wired Smoke Alarm (mfd 9/2022) | Smoke test: Passed | Close-up of printed manufacture date | 1.7 years old

|     | ITEM                                       | RESULT     |          |
|-----|--------------------------------------------|------------|----------|
| 1.  | Cabinet Under Sink                         | 24         | 1 PHOTO  |
| 2.  | Ceiling                                    | 24         | 2 PHOTOS |
| 3.  | Commode                                    | 24         | 1 PHOTO  |
| 4.  | Door                                       |            | OBSERVED |
| 5.  | Door Stop                                  |            | OBSERVED |
| 6.  | Exhaust Fan                                | 24         | 1 PHOTO  |
| 7.  | Floors                                     | 24         | 1 PHOTO  |
| 8.  | Light Fixtures                             |            | OBSERVED |
| 9.  | Outlet/Switch Covers                       |            | OBSERVED |
| 10. | Overview (Interior)                        | 24         | 1 PHOTO  |
| 11. | Shower/Fixture                             | 24         | 1 PHOTO  |
| 12. | Sink/Faucet                                | 24         | 1 PHOTO  |
| 13. | Towel Bars                                 |            | OBSERVED |
| 14. | Tub/Fixture                                | 24         | 1 PHOTO  |
| 15. | Walls/Paint                                | $\bigcirc$ | OBSERVED |
|     | Smell test performed, no exceptions noted. |            | PASS     |

Shower/Fixture

Sink/Faucet

Tub/Fixture | Base of Tub

|     | ITEM                                       | RESULT |          |
|-----|--------------------------------------------|--------|----------|
| 1.  | Cabinet Under Sink                         | 24     | 1 PHOTO  |
| 2.  | Ceiling                                    | 24     | 1 PHOTO  |
| 3.  | Commode                                    | 24     | 1 PHOTO  |
| 4.  | Door                                       |        | OBSERVED |
| 5.  | Door Stop                                  |        | OBSERVED |
| 6.  | Exhaust Fan                                | 24     | 1 PHOTO  |
| 7.  | Floors                                     | 24     | 1 PHOTO  |
| 8.  | Light Fixtures                             |        | OBSERVED |
| 9.  | Outlet/Switch Covers                       |        | OBSERVED |
| 10. | Overview (Interior)                        | 24     | 1 PHOTO  |
| 11. | Shower/Fixture                             | 24     | 1 PHOTO  |
| 12. | Sink/Faucet                                | 24     | 1 PHOTO  |
| 13. | Towel Bars                                 |        | OBSERVED |
| 14. | Tub/Fixture                                | 24     | 1 PHOTO  |
| 15. | Walls/Paint                                |        | OBSERVED |
|     | Smell test performed, no exceptions noted. |        | PASS     |