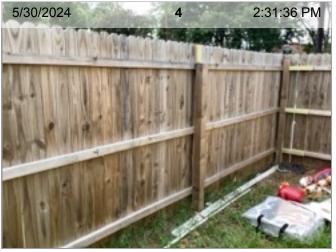

## **Front Exterior Photos**

Yard | Yard is overgrown

|    | ITEM                                       | RESULT |          |
|----|--------------------------------------------|--------|----------|
| 1. | Air Conditioner                            | 24     | 1 PHOTO  |
| 2. | BBQ Grill                                  | 24     | 1 PHOTO  |
| 3. | Electric Meter                             | 24     | 2 PHOTOS |
| 4. | Fence                                      | 24     | 4 PHOTOS |
| 5. | Rear Center View                           | 24     | 2 PHOTOS |
| 6. | Rear Gate                                  | 24     | 1 PHOTO  |
| 7. | Walls/Siding/Trim                          | 24     | 3 PHOTOS |
| 8. | Window Screens                             | 24     | 1 PHOTO  |
| 9. | Yard                                       | 24     | 1 PHOTO  |
|    | Smell test performed, no exceptions noted. |        | PASS     |

**Air Conditioner** 

**BBQ Grill** 

**Electric Meter** 

**Electric Meter** 

Fence Fence

Fence Fence

**Rear Center View** 

Rear Gate Walls/Siding/Trim