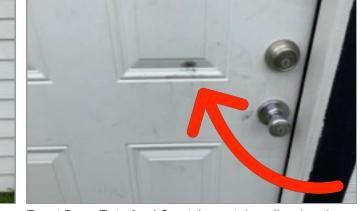

Entry
Front Door Exterior
Scratches; stains; discoloration or chipping of door casing

**Front Exterior** Yard Yard is overgrown

**Front Exterior** Trees/Shrubs/Land scaping
Overgrown
landscaping

Front Exterior Right Side Yard
Overgrown

Ceiling Ceiling

4

2:05:27 PM

Floors Floors

Front Door Exterior | Scratches; stains; discoloration or chipping of door casing

5/30/2024

5/30/2024 2:06:39 PM

**Front Door Interior** 