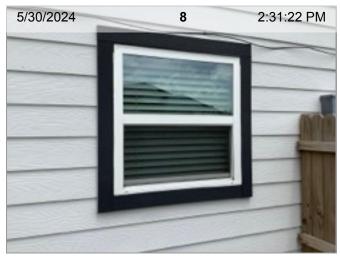

**Laundry Room** Door Scuffs on door.

**Laundry Room** *Door Stop* Broken- no wall damage noted.

|     | ITEM                                       | RESULT |           |
|-----|--------------------------------------------|--------|-----------|
| 1.  | Address                                    | 24     | 1 PHOTO   |
| 2.  | Center View                                | 24     | 1 PHOTO   |
| 3.  | Driveway                                   | 24     | 1 PHOTO   |
| 4.  | Front Left View                            | 24     | 1 PHOTO   |
| 5.  | Front Right View                           | 24     | 1 PHOTO   |
| 6.  | Left Side Yard                             | 24     | 1 PHOTO   |
| 7.  | Light Fixtures                             |        | OBSERVED  |
| 8.  | Mail Box                                   | 24     | 1 PHOTO   |
| 9.  | Right Side Yard                            |        | ATTENTION |
| 10. | Roof/Trim/Gutter                           | 24     | 1 PHOTO   |
| 11. | Trees/Shrubs/Landscaping                   |        | ATTENTION |
| 12. | Walls/Siding/Trim                          | 24     | 3 PHOTOS  |
| 13. | Window Screens                             | 24     | 2 PHOTOS  |
| 14. | Yard                                       |        | ATTENTION |
|     | Smell test performed, no exceptions noted. |        | PASS      |

Right Side Yard | Overgrown

Roof/Trim/Gutter

Trees/Shrubs/Landscaping

Trees/Shrubs/Landscaping | Overgrown landscaping

Walls/Siding/Trim

Walls/Siding/Trim

Walls/Siding/Trim

**Window Screens** 

**Window Screens** 

Yard