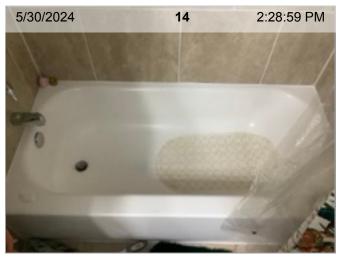

## **Bedroom 3 Photos**

Wired Smoke Alarm (mfd 9/2022) | Smoke test: Passed | Close-up of printed manufacture date | 1.7 years old

|     | ITEM                                       | RESULT     |          |
|-----|--------------------------------------------|------------|----------|
| 1.  | Cabinet Under Sink                         | 24         | 1 PHOTO  |
| 2.  | Ceiling                                    | 24         | 2 PHOTOS |
| 3.  | Commode                                    | 24         | 1 PHOTO  |
| 4.  | Door                                       |            | OBSERVED |
| 5.  | Door Stop                                  |            | OBSERVED |
| 6.  | Exhaust Fan                                | 24         | 1 PHOTO  |
| 7.  | Floors                                     | 24         | 1 PHOTO  |
| 8.  | Light Fixtures                             |            | OBSERVED |
| 9.  | Outlet/Switch Covers                       |            | OBSERVED |
| 10. | Overview (Interior)                        | 24         | 1 PHOTO  |
| 11. | Shower/Fixture                             | 24         | 1 PHOTO  |
| 12. | Sink/Faucet                                | 24         | 1 PHOTO  |
| 13. | Towel Bars                                 |            | OBSERVED |
| 14. | Tub/Fixture                                | 24         | 1 PHOTO  |
| 15. | Walls/Paint                                | $\bigcirc$ | OBSERVED |
|     | Smell test performed, no exceptions noted. |            | PASS     |

Shower/Fixture

Sink/Faucet

Tub/Fixture | Base of Tub

|     | ITEM                                       | RESULT |          |
|-----|--------------------------------------------|--------|----------|
| 1.  | Cabinet Under Sink                         | 24     | 1 PHOTO  |
| 2.  | Ceiling                                    | 24     | 1 PHOTO  |
| 3.  | Commode                                    | 24     | 1 PHOTO  |
| 4.  | Door                                       |        | OBSERVED |
| 5.  | Door Stop                                  |        | OBSERVED |
| 6.  | Exhaust Fan                                | 24     | 1 PHOTO  |
| 7.  | Floors                                     | 24     | 1 PHOTO  |
| 8.  | Light Fixtures                             |        | OBSERVED |
| 9.  | Outlet/Switch Covers                       |        | OBSERVED |
| 10. | Overview (Interior)                        | 24     | 1 PHOTO  |
| 11. | Shower/Fixture                             | 24     | 1 PHOTO  |
| 12. | Sink/Faucet                                | 24     | 1 PHOTO  |
| 13. | Towel Bars                                 |        | OBSERVED |
| 14. | Tub/Fixture                                | 24     | 1 PHOTO  |
| 15. | Walls/Paint                                |        | OBSERVED |
|     | Smell test performed, no exceptions noted. |        | PASS     |

Tub/Fixture | Base of Tub

| ITEM | RESULT |
|------|--------|

- 1. Ceiling
- 2. Door
- 3. Door Stop
- 4. Floors
- 5. Outlet/Switch Covers
- 6. Overview (Interior)
- 7. Walls/Paint
- 8. Washer Connection
- 9. Washing Machine