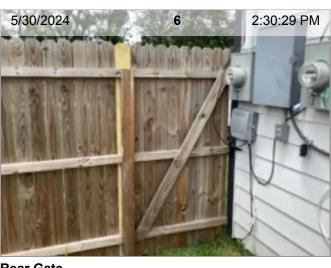

**Air Conditioner** 

**BBQ Grill** 

**Electric Meter** 

**Electric Meter** 

Fence Fence

Fence Fence

**Rear Center View** 

Rear Gate Walls/Siding/Trim

**Rear Center View** 

Walls/Siding/Trim

Walls/Siding/Trim

**Window Screens** 

Yard

- 1. Ceiling
- 2. Door Stop
- 3. Floors
- 4. Front Door Exterior
- 5. Front Door Interior
- 6. Keyless Deadbolt/Pin Lock
- 7. Outlet/Switch Covers
- 8. Overview (Interior)
- 9. Patio/Porch
- 10. Peephole
- 11. Walls/Paint
- 12. Wired Smoke Alarm