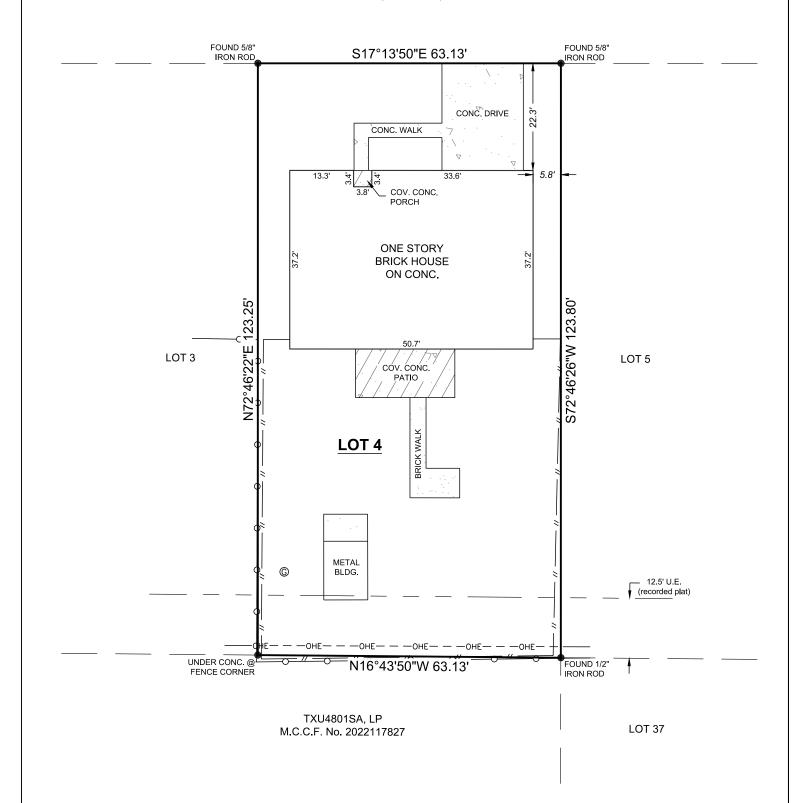

## N. THOMPSON STREET

(50' R.O.W.)

SURVEY OF: LOT 4, OF WIGGINS VILLAGE, SECTION TWO, A SUBDIVISION IN MONTGOMERY COUNTY, TEXAS, ACCORDING TO THE MAP OR PLAT THEREOF RECORDED IN CABINET "A", SHEET 55A, OF THE MAP RECORDS OF MONTGOMERY COUNTY, TEXAS.

## LEGEND

- UE UTILITY EASEMENT
- BUILDING SETBACK LINE OHE — OVERHEAD ELECTRIC WIRE
- 0 CHAIN LINK FENCE
- // WOOD FENCE
  - GAS METER