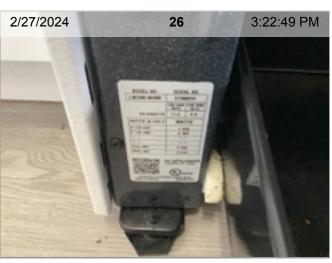

**Lower Cabinets - Interior Lower Cabinets - Interior** 

**Pantry** 

Range/Cooktop/Oven | GE | Exterior

Range/Cooktop/Oven | GE | Interior

Range/Cooktop/Oven | GE | Interior of Bottom Oven Drawer

Range/Cooktop/Oven | GE | Serial #