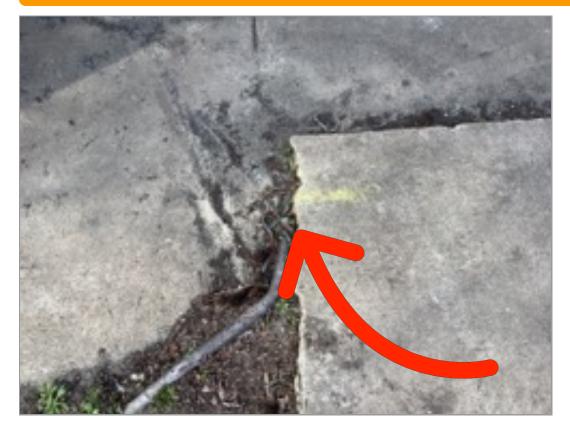

Walkways | Cracked or uneven

Walls/Siding/Trim

Walls/Siding/Trim

Walls/Siding/Trim

2/27/2024 23 3:48:04 PM

**Water Shut Off** 

**Window Screens** 

Window Screens | Screen(s) are missing