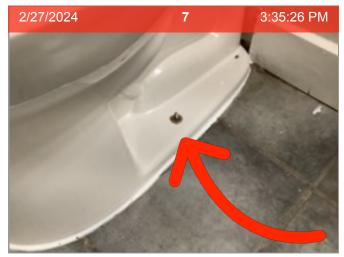

**PASS** 

**ATTENTION** 

360 Image

**Cabinet Under Sink** 

Commode

Commode | Bolt caps missing

Door Stop

**Exhaust Fan** 