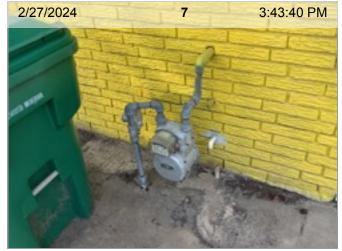

### **Front Exterior Photos**

Yard

13. Pool

**ITEM RESULT** 

| 1. | Air Conditioner | 24 | 1 PHO | T( |
|----|-----------------|----|-------|----|

- N/A 2. Animal Evidence
- N/A 3. BBQ Grill
- N/A 4. Downspout/Splash Blocks
- 5. Drainage Issues N/A
- 6. Fence 4 PHOTOS
- 7. Gas Meter
- 8. Keyless Deadbolt/Pin Lock 1 PHOTO
- 9. Left Side Yard N/A
- 10. Light Fixtures **ATTENTION**
- 11. Other N/A
- 12. Peephole 1 PHOTO
- 14. Pool Fence & Lock N/A
- 15. Porch/Patio/Deck **ATTENTION**
- 16. Possible Hazard N/A
- 17. Rear Center View 1 PHOTO
- 1 PHOTO 18. Rear Door
- 19. Rear Gate N/A
- 20. Right Side Yard N/A
- 21. Roof/Trim/Gutter 1 PHOTO
- 23. Sliding Door Secondary Lock N/A
- 24. Trees/Shrubs/Landscaping N/A
- 25. Trees/Touching House N/A
- 26. Walkways 1 PHOTO
- 27. Walls/Siding/Trim 2 PHOTOS
- 28. Window Screens
- 29. Yard **ATTENTION** Smell test performed, no exceptions noted.

**Gas Meter** 

**Keyless Deadbolt/Pin Lock** 

**Light Fixtures** 

Light Fixtures | Light did not turn on. |

**Peephole** 

Porch/Patio/Deck

Porch/Patio/Deck | Cracked concrete

**Rear Center View** 