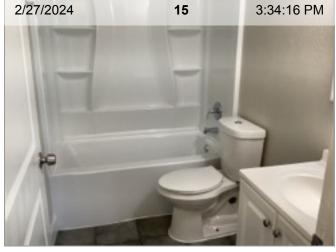

|     | ITEM                  | RESULT |           |
|-----|-----------------------|--------|-----------|
| 1.  | 360 Images            | 24     | 1 PHOTO   |
| 2.  | Blinds/Drapes         |        | N/A       |
| 3.  | Cabinet Under Sink    | 24     | 1 PHOTO   |
| 4.  | Carbon Monoxide Alarm |        | N/A       |
| 5.  | Ceiling               |        | OBSERVED  |
| 6.  | Closets               |        | N/A       |
| 7.  | Commode               |        | ATTENTION |
| 8.  | Door                  | 24     | 1 PHOTO   |
| 9.  | Door Stop             | 24     | 1 PHOTO   |
| 10. | Exhaust Fan           | 24     | 1 PHOTO   |
| 11. | Floors                |        | OBSERVED  |
| 12. | Light Fixtures        | 24     | 1 PHOTO   |
| 13. | Other                 |        | N/A       |
| 14. | Outlet/Switch Covers  |        | OBSERVED  |
| 15. | Overview (Interior)   | 24     | 1 PHOTO   |
| 16. | Shower/Fixture        | 24     | 1 PHOTO   |
| 17. | Sink/Faucet           | 24     | 1 PHOTO   |

**Light Fixtures** 

Overview (Interior)

Shower/Fixture

Sink/Faucet

**Towel Bars** 

2/27/2024 **20** 3:34:33 PM

Tub/Fixture | Base of Tub

Walls/Paint