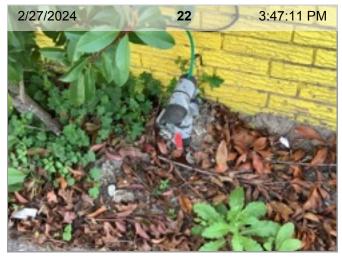

Smell test performed, no exceptions noted.

- 24
- 1 PHOTO
- **OBSERVED**
- 9
- N/A
- OBSERVED
- 0
- N/A
- 0
  - N/A 1 PHOTO
- Λ
- ATTENTION
- lack
- ATTENTION
- $oldsymbol{\Lambda}$
- ATTENTION
- 24
- 1 PHOTO
- 24
- 1 PHOTO
- lack
- ATTENTION
- OBSERVED
- 24
- 1 PHOTO
- 24
- 1 PHOTO
- 24
- 1 PHOTO
- 0
- N/A
- 24
- 1 PHOTO
- Δ
- ATTENTION
- N/A
- PASS