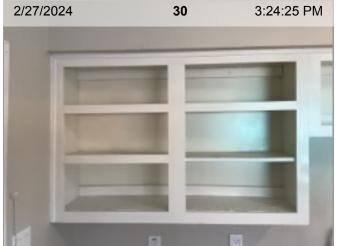

2/27/2024 30 3:24:29 PM

**Upper Cabinets - Interior** 

**Upper Cabinets - Interior** 

**Windows Windows** 

| ITEM | RESULT |
|------|--------|
|      |        |

- 1. 360 Images
- 2. Carbon Monoxide Alarm
- 3. Ceiling
- 4. Closets
- 5. Door Stop
- 6. Floors
- 7. Light Fixtures
- 8. Other
- 9. Outlet/Switch Covers
- 10. Overview (Interior)
- 11. Railings
- 12. Stairs
- 13. Walls/Paint
- 14. Electric Water Heater
- 15. Wired Smoke Alarm