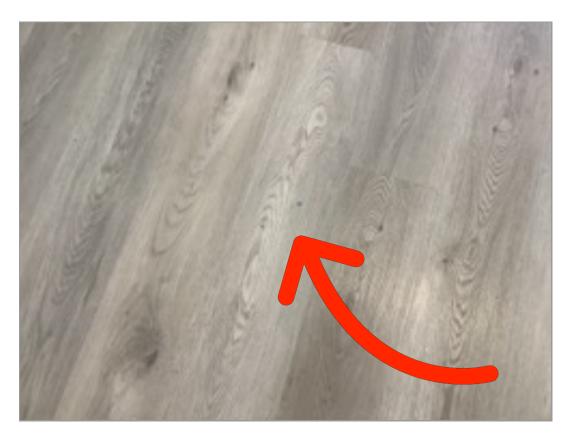

Kitchen Exterior Door Gaps in weather stripping

Kitchen Ceiling
The ceiling is discolored.

Kitchen Ceiling
The ceiling is discolored.

**Laundry Room** *Floors* Gap in flooring.

**Laundry Room** *Floors* Gap in flooring.