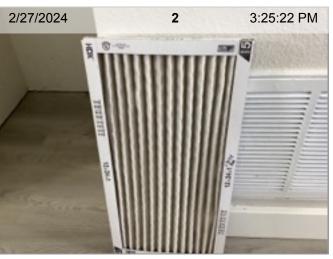

360 Image

12 x 24 x 1 Air Filter | Front

12 x 24 x 1 Air Filter | Back

12 x 24 x 1 Air Filter | Close-up of size/initials/date

**Cabinet Under Sink** 

Ceiling

Ceiling | The ceiling is discolored. |

Ceiling | The ceiling is discolored. |