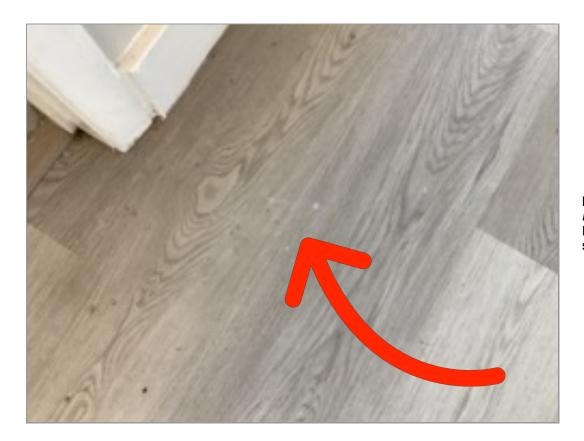

Entry Floors Flooring is scratched.

Entry Walls/Paint Scratches on the wall

Entry Other Insects coming through entry door

**Front Exterior** Left Side Yard Overgrown

**Front Exterior** Window Screens Screen(s) are missing

Entry Photos 7809 Glass St #7809

360 Image

2/27/2024 **8** 3:16:19 PM

**Door Stop** 

**Floors** 

Floors | Flooring is stained.

Floors | Flooring is scratched.

**Front Door Exterior** 