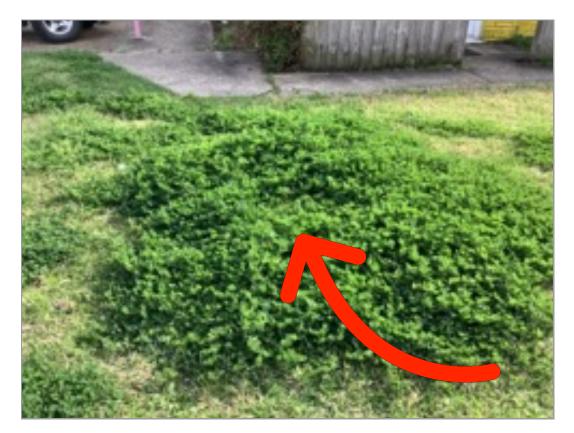

**Rear Exterior** Window Screens Screen(s) are missing

**Rear Exterior** Porch/Patio/Deck Cracked concrete

**Rear Exterior** Yard Patches/dead spots in the grass

**Rear Exterior** Yard Patches/dead spots in the grass

Yard | Patches/dead spots in the grass

Yard | Patches/dead spots in the grass