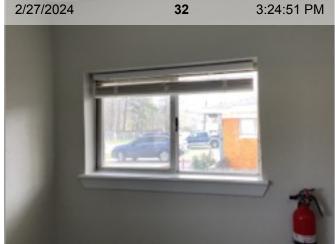

Entry Photos 7809 Glass St #7809

360 Image

2/27/2024 **8** 3:16:19 PM

**Door Stop** 

**Floors** 

Floors | Flooring is stained.

Floors | Flooring is scratched.

**Front Door Exterior** 

**Front Door Exterior |** Scratches; stains; discoloration or chipping of door casing

**Front Door Interior** 

Front Door Interior | Gaps in weather stripping

**Keyless Deadbolt/Pin Lock** 

**Light Fixtures** 