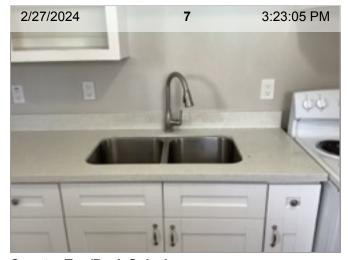

#### ITEM RESULT

- 1. 360 Images
- 2. 12 x 24 x 1 Air Filter
- 3. Blinds/Drapes
- 4. Cabinet Under Sink
- 5. Carbon Monoxide Alarm
- 6. Ceiling
- 7. Counter Top/Back Splash
- 8. Dishwasher
- 9. Door
- 10. Door Stop
- 11. Exhaust Fan
- 12. Exterior Door
- 13. Faucet Spray Hose
- 14. Fire Extinguisher
- 15. Floors
- 16. Garbage Disposal
- 17. House Keys/Qty
- 18. Light Fixtures
- 19. Lower Cabinets Exterior
- 20. Lower Cabinets Interior
- 21. Microwave Oven
- 22. Other
- 23. Outlet/Switch Covers
- 24. Overview (Interior)
- 25. Pantry
- 26. Range/Cooktop/Oven
- 27. Refrigerator
- 28. Sink/Faucet
- 29. Upper Cabinets Exterior
- 30. Upper Cabinets Interior
- 31. Walls/Paint

360 Image

12 x 24 x 1 Air Filter | Front

12 x 24 x 1 Air Filter | Back

12 x 24 x 1 Air Filter | Close-up of size/initials/date

**Cabinet Under Sink** 

Ceiling

Ceiling | The ceiling is discolored. |

Ceiling | The ceiling is discolored. |

**Counter Top/Back Splash** 

**Counter Top/Back Splash** 

**Exhaust Fan** 

**Exterior Door** 

Exterior Door | Gaps in weather stripping

Exterior Door | Gaps in weather stripping

Fire Extinguisher

Fire Extinguisher