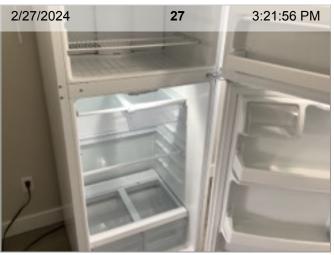

Refrigerator | GE | Exterior

Refrigerator | GE | Interior

Refrigerator | GE | Serial # | Insects in refrigerator

Sink/Faucet

2/27/2024 29 3:23:21 PM

**Upper Cabinets - Exterior** 

**Upper Cabinets - Exterior** 