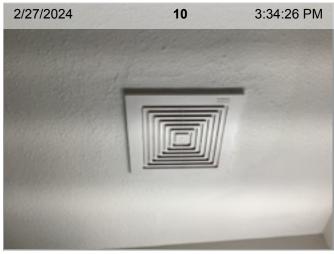

|     | ITEM                  | RESULT |           |
|-----|-----------------------|--------|-----------|
| 1.  | 360 Images            | 24     | 1 PHOTO   |
| 2.  | Blinds/Drapes         |        | N/A       |
| 3.  | Cabinet Under Sink    | 24     | 1 PHOTO   |
| 4.  | Carbon Monoxide Alarm |        | N/A       |
| 5.  | Ceiling               |        | OBSERVED  |
| 6.  | Closets               |        | N/A       |
| 7.  | Commode               |        | ATTENTION |
| 8.  | Door                  | 24     | 1 PHOTO   |
| 9.  | Door Stop             | 24     | 1 PHOTO   |
| 10. | Exhaust Fan           | 24     | 1 PHOTO   |
| 11. | Floors                |        | OBSERVED  |
| 12. | Light Fixtures        | 24     | 1 PHOTO   |
| 13. | Other                 |        | N/A       |
| 14. | Outlet/Switch Covers  |        | OBSERVED  |
| 15. | Overview (Interior)   | 24     | 1 PHOTO   |
| 16. | Shower/Fixture        | 24     | 1 PHOTO   |
| 17. | Sink/Faucet           | 24     | 1 PHOTO   |

**PASS** 

**ATTENTION** 

360 Image

**Cabinet Under Sink** 

Commode

Commode | Bolt caps missing

Door Stop

**Exhaust Fan** 