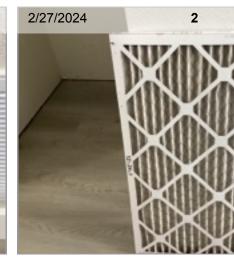

360 Image

12 x 24 x 1 Air Filter | Front

12 x 24 x 1 Air Filter | Back

12 x 24 x 1 Air Filter | Close-up of size/initials/date

**Cabinet Under Sink** 

Ceiling

Ceiling | The ceiling is discolored. |

Ceiling | The ceiling is discolored. |