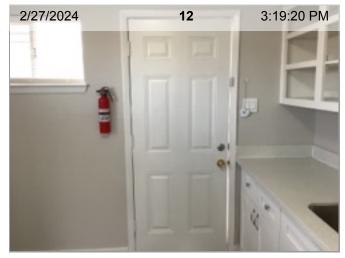

Entry Photos 7809 Glass St #7809

360 Image

2/27/2024 **8** 3:16:19 PM

**Door Stop** 

**Floors** 

Floors | Flooring is stained.

Floors | Flooring is scratched.

**Front Door Exterior** 

**Front Door Exterior |** Scratches; stains; discoloration or chipping of door casing

**Front Door Interior** 

Front Door Interior | Gaps in weather stripping

**Keyless Deadbolt/Pin Lock** 

**Light Fixtures** 