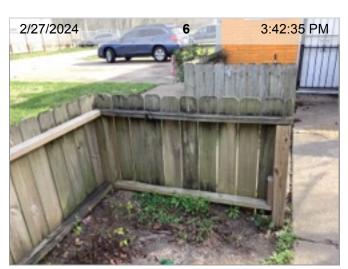

### **Front Exterior Photos**

Yard

13. Pool

**ITEM RESULT** 

| 1. | Air Conditioner | 24 | 1 PHO | T( |
|----|-----------------|----|-------|----|

- N/A 2. Animal Evidence
- N/A 3. BBQ Grill
- N/A 4. Downspout/Splash Blocks
- 5. Drainage Issues N/A
- 6. Fence 4 PHOTOS
- 7. Gas Meter
- 8. Keyless Deadbolt/Pin Lock 1 PHOTO
- 9. Left Side Yard N/A
- 10. Light Fixtures **ATTENTION**
- 11. Other N/A
- 12. Peephole 1 PHOTO
- 14. Pool Fence & Lock N/A
- 15. Porch/Patio/Deck **ATTENTION**
- 16. Possible Hazard N/A
- 17. Rear Center View 1 PHOTO
- 1 PHOTO 18. Rear Door
- 19. Rear Gate N/A
- 20. Right Side Yard N/A
- 21. Roof/Trim/Gutter 1 PHOTO
- 23. Sliding Door Secondary Lock N/A
- 24. Trees/Shrubs/Landscaping N/A
- 25. Trees/Touching House N/A
- 26. Walkways 1 PHOTO
- 27. Walls/Siding/Trim 2 PHOTOS
- 28. Window Screens
- 29. Yard **ATTENTION** Smell test performed, no exceptions noted.

22. Shed/Storage Building

N/A

N/A

**Air Conditioner** 

**Fence** 

**Fence** 

**Gas Meter** 

2/27/2024 **8** 3:40:56 PM