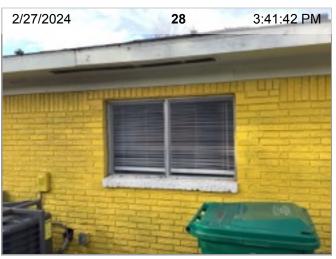

**Rear Door** 

Roof/Trim/Gutter

**Walkways** 

Walls/Siding/Trim

Walls/Siding/Trim

**Window Screens** 

Window Screens | Screen(s) are missing

Yard