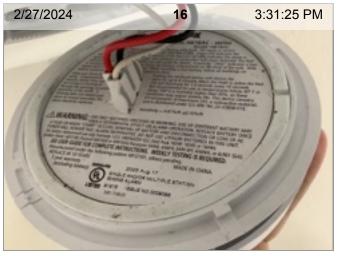

Wired Smoke Alarm (mfd 10/2022) | Smoke test: Passed | Close-up of printed manufacture date | 1.4 years old