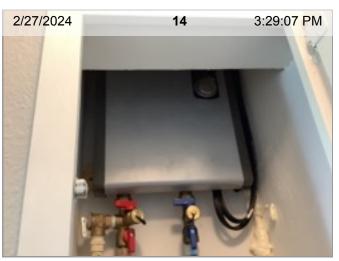

## Hallway/Stairway Photos

**Electric Water Heater** | Rheem | Water heater (with expansion tank if present)

Electric Water Heater | Rheem | Water heater label

**Wired Smoke Alarm (mfd 10/2022) |** Smoke test: Passed | Alarm in place