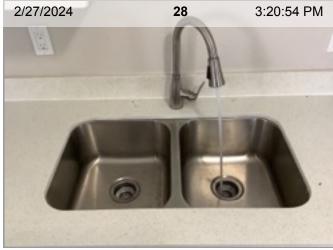

House Keys/Qty

2/27/2024 18 3:20:42 PM

House Keys/Qty | 2

**Light Fixtures** 

**Lower Cabinets - Exterior** 

**Lower Cabinets - Exterior** 

**Lower Cabinets - Interior** 

**Lower Cabinets - Interior** 

Refrigerator | GE | Exterior

Refrigerator | GE | Interior

Refrigerator | GE | Serial # | Insects in refrigerator

Sink/Faucet

2/27/2024 29 3:23:21 PM

**Upper Cabinets - Exterior** 

**Upper Cabinets - Exterior** 