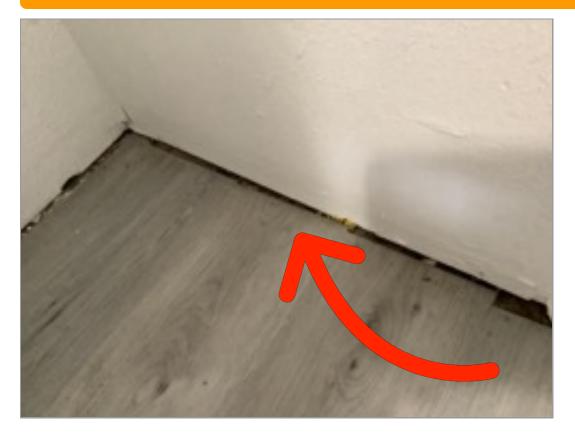

Kitchen Exterior Door Gaps in weather stripping

Kitchen Ceiling
The ceiling is discolored.

Kitchen Ceiling
The ceiling is discolored.

**Laundry Room** *Floors* Gap in flooring.

**Laundry Room** *Floors* Gap in flooring.