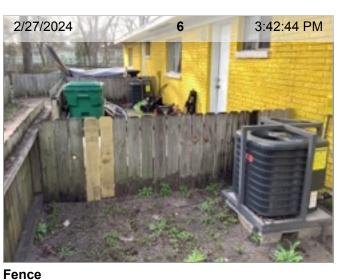

### **Front Exterior Photos**

Yard

13. Pool

**ITEM RESULT** 

| 1. | Air Conditioner | 24 | 1 PHO | T( |
|----|-----------------|----|-------|----|

- N/A 2. Animal Evidence
- N/A 3. BBQ Grill
- N/A 4. Downspout/Splash Blocks
- 5. Drainage Issues N/A
- 6. Fence 4 PHOTOS
- 7. Gas Meter
- 8. Keyless Deadbolt/Pin Lock 1 PHOTO
- 9. Left Side Yard N/A
- 10. Light Fixtures **ATTENTION**
- 11. Other N/A
- 12. Peephole 1 PHOTO
- 14. Pool Fence & Lock N/A
- 15. Porch/Patio/Deck **ATTENTION**
- 16. Possible Hazard N/A
- 17. Rear Center View 1 PHOTO
- 1 PHOTO 18. Rear Door
- 19. Rear Gate N/A
- 20. Right Side Yard N/A
- 21. Roof/Trim/Gutter 1 PHOTO
- 23. Sliding Door Secondary Lock N/A
- 24. Trees/Shrubs/Landscaping N/A
- 25. Trees/Touching House N/A
- 26. Walkways 1 PHOTO
- 27. Walls/Siding/Trim 2 PHOTOS
- 28. Window Screens
- 29. Yard **ATTENTION** Smell test performed, no exceptions noted.

22. Shed/Storage Building

N/A

N/A

**Air Conditioner** 

**Fence** 

**Fence** 

**Gas Meter** 

2/27/2024 **8** 3:40:56 PM

**Gas Meter** 

**Keyless Deadbolt/Pin Lock** 

**Light Fixtures** 

Light Fixtures | Light did not turn on. |

**Peephole** 

Porch/Patio/Deck

Porch/Patio/Deck | Cracked concrete

**Rear Center View** 