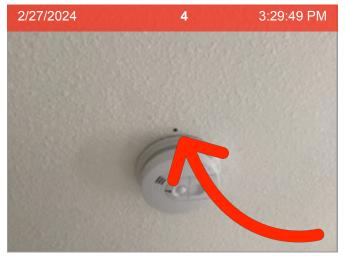

### KEY ANCILLARY ITEMS

STATUS -

| Air Filter          | Kitchen          | 12 x 24 x 1   | SLIGHTLY DUSTY |
|---------------------|------------------|---------------|----------------|
| Smoke Alarm (Wired) | Bedroom 1        | Exp. Aug 2033 | PASSED 🗸       |
| Smoke Alarm (Wired) | Bedroom 2        | Exp. Sep 2033 | PASSED 🗸       |
| Smoke Alarm (Wired) | Hallway/Stairway | Exp. Oct 2032 | PASSED 🕢       |

## Hallway/Stairway Photos

**Electric Water Heater** | Rheem | Water heater (with expansion tank if present)

Electric Water Heater | Rheem | Water heater label

**Wired Smoke Alarm (mfd 10/2022) |** Smoke test: Passed | Alarm in place

Wired Smoke Alarm (mfd 10/2022) | Smoke test: Passed | Close-up of printed manufacture date | 1.4 years old