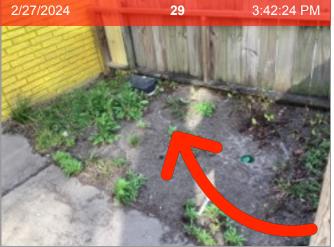

**Front Right View** 

Left Side Yard

Left Side Yard | Overgrown

**Light Fixtures** 

Right Side Yard

Roof/Trim/Gutter

Trees/Shrubs/Landscaping

Walkways