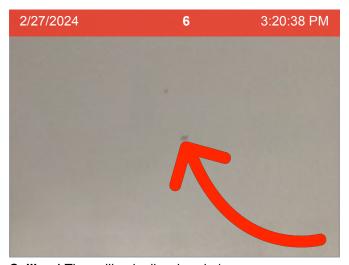

Kitchen Exterior Door Gaps in weather stripping

Kitchen Ceiling
The ceiling is discolored.

Kitchen Ceiling
The ceiling is discolored.

**Laundry Room** *Floors* Gap in flooring.

**Laundry Room** *Floors* Gap in flooring.