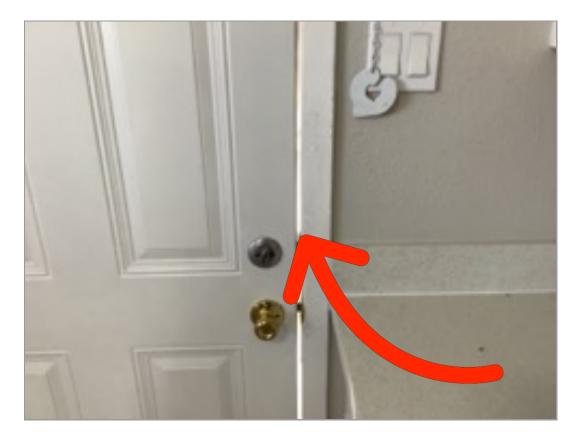

Bedroom 2 Door Discolored

**Entry**Front Door Exterior Scratches; stains; discoloration or chipping of door casing

**Entry**Front Door Interior
Gaps in weather
stripping

Entry Floors Flooring is stained.

**Front Door Exterior |** Scratches; stains; discoloration or chipping of door casing

**Front Door Interior** 

Front Door Interior | Gaps in weather stripping

**Keyless Deadbolt/Pin Lock** 

**Light Fixtures** 