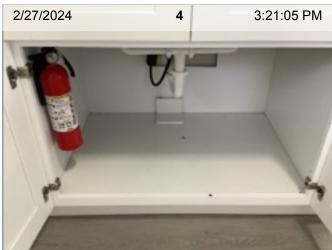

**Counter Top/Back Splash** 

**Counter Top/Back Splash** 

**Exhaust Fan** 

**Exterior Door** 

Exterior Door | Gaps in weather stripping

Exterior Door | Gaps in weather stripping

Fire Extinguisher

Fire Extinguisher