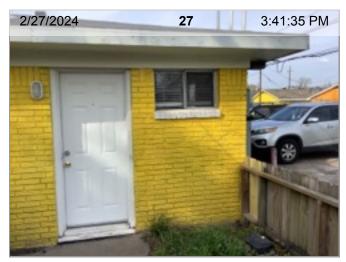

**Front Right View** 

Left Side Yard

Left Side Yard | Overgrown

**Light Fixtures** 

Right Side Yard

Roof/Trim/Gutter

Trees/Shrubs/Landscaping

Walkways