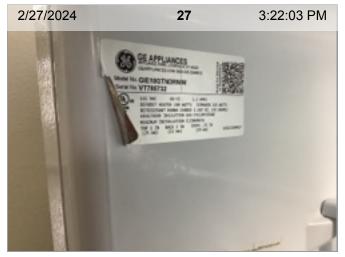

Refrigerator | GE | Exterior

Refrigerator | GE | Interior

Refrigerator | GE | Serial # | Insects in refrigerator

Sink/Faucet

2/27/2024 29 3:23:21 PM

**Upper Cabinets - Exterior** 

**Upper Cabinets - Exterior** 