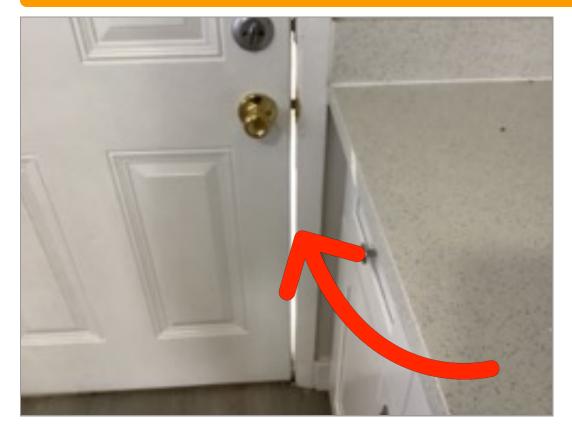

Bedroom 2 Door Discolored

**Entry**Front Door Exterior Scratches; stains; discoloration or chipping of door casing

**Entry**Front Door Interior
Gaps in weather
stripping

Entry Floors Flooring is stained.

**Front Door Exterior |** Scratches; stains; discoloration or chipping of door casing

**Front Door Interior** 

Front Door Interior | Gaps in weather stripping

**Keyless Deadbolt/Pin Lock** 

**Light Fixtures** 