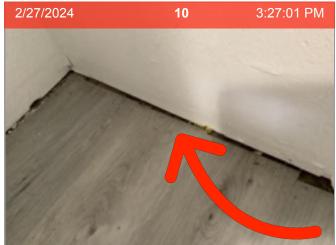

Kitchen Exterior Door Gaps in weather stripping

Kitchen Ceiling
The ceiling is discolored.

Kitchen Ceiling
The ceiling is discolored.

**Laundry Room** *Floors* Gap in flooring.

**Laundry Room** *Floors* Gap in flooring.

## **Laundry Room Photos**

360 Image **Floors** 

Floors | Gap in flooring. Floors | Gap in flooring.

**Washer Connection** 

|     | ITEM                  | RESULT |     |
|-----|-----------------------|--------|-----|
| 1.  | Air Filter 2          |        | N/A |
| 2.  | Air Filter 3          |        | N/A |
| 3.  | Air Handler           |        | N/A |
| 4.  | Carbon Monoxide Alarm |        | N/A |
| 5.  | Garage Remotes/Qty    |        | N/A |
| 6.  | Mailbox Keys/Qty      |        | N/A |
| 7.  | Pet Evidence          |        | N/A |
| 8.  | Propane Tank Gauge    |        | N/A |
| 9.  | Satellite Dish        |        | N/A |
| 10. | Security System       |        | N/A |
| 11. | Tobacco Remains       |        | N/A |
| 12. | Trip Hazards          |        | N/A |