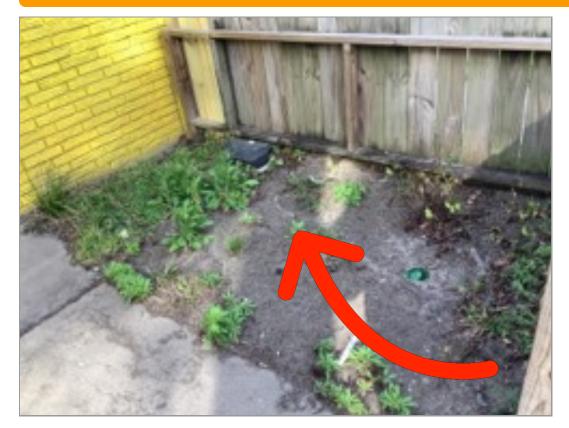

**Rear Exterior** Window Screens Screen(s) are missing

**Rear Exterior** Porch/Patio/Deck Cracked concrete

**Rear Exterior** Yard Patches/dead spots in the grass

**Rear Exterior** Yard Patches/dead spots in the grass