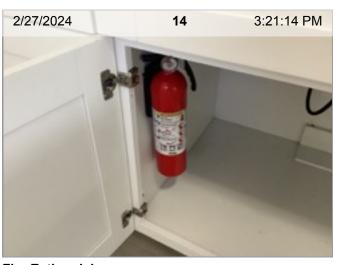

**Counter Top/Back Splash** 

**Counter Top/Back Splash** 

**Exhaust Fan** 

**Exterior Door** 

Exterior Door | Gaps in weather stripping

Exterior Door | Gaps in weather stripping

Fire Extinguisher

Fire Extinguisher