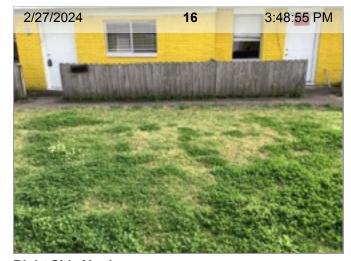

**Rear Exterior** Window Screens Screen(s) are missing

**Rear Exterior** Porch/Patio/Deck Cracked concrete

**Rear Exterior** Yard Patches/dead spots in the grass

**Rear Exterior** Yard Patches/dead spots in the grass

Yard | Patches/dead spots in the grass

Yard | Patches/dead spots in the grass