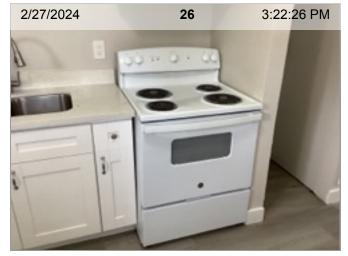

**Lower Cabinets - Interior Lower Cabinets - Interior** 

**Pantry** 

Range/Cooktop/Oven | GE | Exterior

Range/Cooktop/Oven | GE | Interior

Range/Cooktop/Oven | GE | Interior of Bottom Oven Drawer

Range/Cooktop/Oven | GE | Serial #