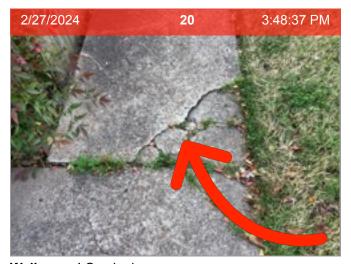

**Front Exterior** Window Screens Screen(s) are missing

**Front Exterior** Walkways
Cracked or uneven

Hallway/Stairway Floors Flooring is scratched.

Kitchen House Keys/Qty

Kitchen Exterior Door Gaps in weather stripping

Walkways | Cracked or uneven

Walls/Siding/Trim

Walls/Siding/Trim

Walls/Siding/Trim

2/27/2024 23 3:48:04 PM

**Water Shut Off** 

**Window Screens** 

Window Screens | Screen(s) are missing