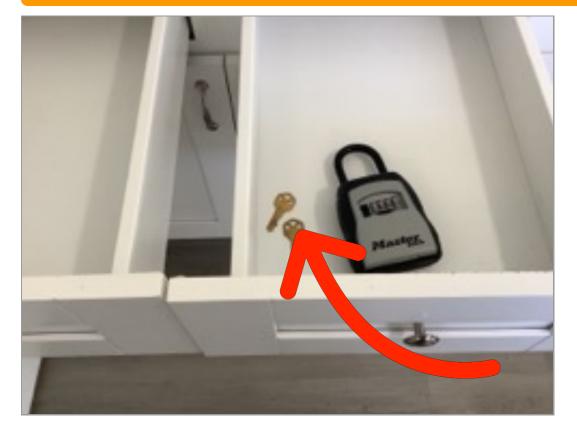

**Front Exterior** Window Screens Screen(s) are missing

**Front Exterior** Walkways
Cracked or uneven

Hallway/Stairway Floors Flooring is scratched.

Kitchen House Keys/Qty

Kitchen Exterior Door Gaps in weather stripping

House Keys/Qty

2/27/2024 18 3:20:42 PM

House Keys/Qty | 2

**Light Fixtures** 

**Lower Cabinets - Exterior** 

**Lower Cabinets - Exterior** 

**Lower Cabinets - Interior** 

**Lower Cabinets - Interior** 