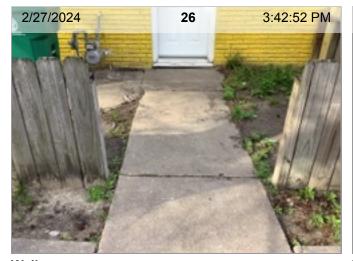

**Front Exterior** Window Screens Screen(s) are missing

**Front Exterior** Walkways
Cracked or uneven

Hallway/Stairway Floors Flooring is scratched.

Kitchen House Keys/Qty

Kitchen Exterior Door Gaps in weather stripping

Walkways | Cracked or uneven

Walls/Siding/Trim

Walls/Siding/Trim

Walls/Siding/Trim

2/27/2024 23 3:48:04 PM

**Water Shut Off** 

**Window Screens** 

Window Screens | Screen(s) are missing