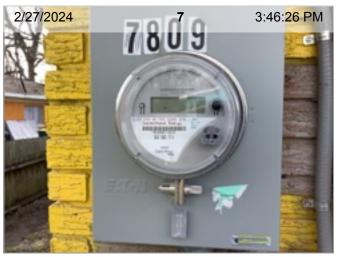

**Rear Exterior** Light Fixtures Light did not turn

| ITEM | RESULT |
|------|--------|
|      |        |

- 1. Address 1 PHOTO
- 2. Carport N/A
- 3. Center View 1 PHOTO
- 4. Downspout/Splash Blocks
- 5. Drainage Issues
- 6. Driveway 1 PHOTO
- 7. Electric Meter 1 PHOTO
- 8. Electrical Breaker Panel PHOTO
- 9. Front Left View 1 PHOTO
- 10. Front Right View 1 PHOTO
- To Trong type view
- 11. Garage Door12. Left Side YardATTENTION
- 13. Light Fixtures 1 PHOTO
- 14. Mail Box
- 15. Other
- 16. Right Side Yard 1 PHOTO
- 17. Roof/Trim/Gutter 1 PHOTO
- 18. Trees/Shrubs/Landscaping 1 PHOTO
- 19. Trees/Touching House
- 20. Walkways ATTENTION
- 21. Walls/Siding/Trim 21. Walls/Siding/Trim 22. 3 PHOTOS
- 22. Water Shut Off 1 PHOTO
- 23. Window Screens ATTENTION
- 24. Yard 1 PHOTO

Smell test performed, no exceptions noted. PASS

**Address** 

**Center View** 

**Driveway** 

**Electric Meter** 

**Electrical Breaker Panel** 

**Front Left View** 

2/27/2024 **12** 3:47:32 PM