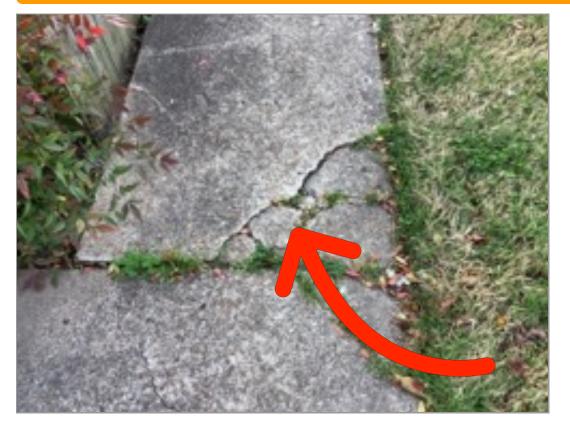

**Front Exterior** Window Screens Screen(s) are missing

**Front Exterior** Walkways
Cracked or uneven

Hallway/Stairway Floors Flooring is scratched.

Kitchen House Keys/Qty

Kitchen Exterior Door Gaps in weather stripping

Walkways | Cracked or uneven

Walls/Siding/Trim

Walls/Siding/Trim

Walls/Siding/Trim

2/27/2024 23 3:48:04 PM

**Water Shut Off** 

**Window Screens** 

Window Screens | Screen(s) are missing