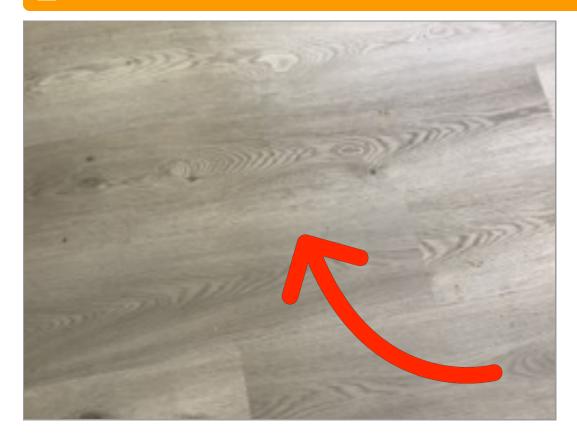

Kitchen Exterior Door Gaps in weather stripping

Kitchen Ceiling
The ceiling is discolored.

Kitchen Ceiling
The ceiling is discolored.

**Laundry Room** *Floors* Gap in flooring.

**Laundry Room** *Floors* Gap in flooring.