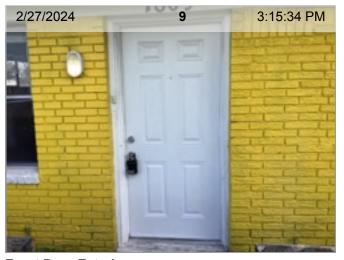

Entry Photos 7809 Glass St #7809

360 Image

2/27/2024 **8** 3:16:19 PM

**Door Stop** 

**Floors** 

Floors | Flooring is stained.

Floors | Flooring is scratched.

**Front Door Exterior** 

**Front Door Exterior |** Scratches; stains; discoloration or chipping of door casing

**Front Door Interior** 

Front Door Interior | Gaps in weather stripping

**Keyless Deadbolt/Pin Lock** 

**Light Fixtures** 