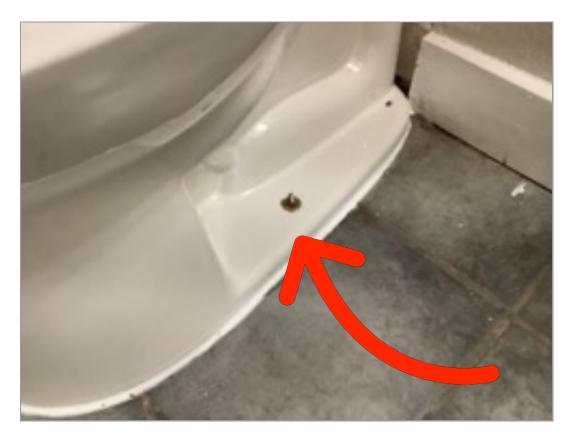

**PASS** 

**ATTENTION** 

360 Image

**Cabinet Under Sink** 

Commode

Commode | Bolt caps missing

Door Stop

**Exhaust Fan** 

**Light Fixtures** 

Overview (Interior)

Shower/Fixture

Sink/Faucet

**Towel Bars** 

2/27/2024 **20** 3:34:33 PM

Tub/Fixture | Base of Tub

Walls/Paint

Walls/Paint

Walls/Paint | Holes in wall.

- 1. 360 Images 1 PHOTO
- 2. Blinds/Drapes N/A
- 3. Cabinet Under Sink
- 4. Carbon Monoxide Alarm
- 5. Ceiling OBSERVED
- 6. Closets N/A
- 7. Door
- 8. Door Stop
- 9. Dryer
- 10. Floors ATTENTION
- 11. Light Fixtures N/A
- 12. Other
- 13. Outlet/Switch Covers
- 14. Overview (Interior)
- 15. Utility Sink
- 16. Walls/Paint OBSERVED
- 17. Washer Connection18. Washing MachineN/A
- 19. Windows N/A
  - Smell test performed, no exceptions noted. PASS