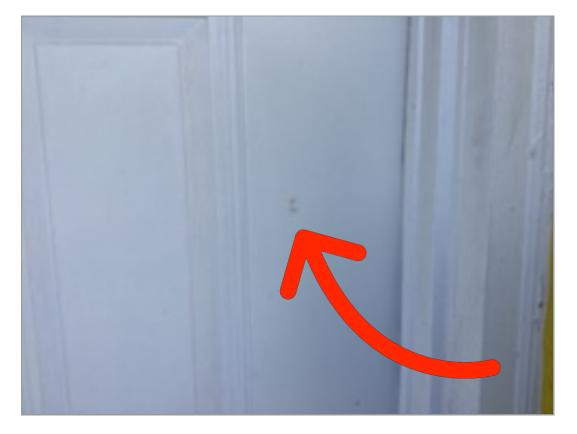

Bedroom 2 Door Discolored

**Entry**Front Door Exterior Scratches; stains; discoloration or chipping of door casing

**Entry**Front Door Interior
Gaps in weather
stripping

Entry Floors Flooring is stained.

Entry Floors Flooring is scratched.

Entry Walls/Paint Scratches on the wall

Entry Other Insects coming through entry door

**Front Exterior** Left Side Yard Overgrown

**Front Exterior** Window Screens Screen(s) are missing