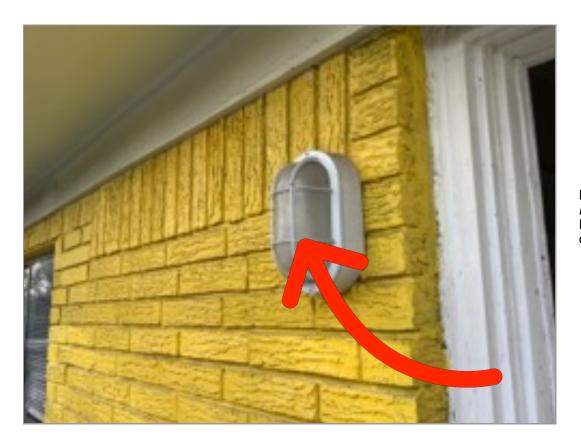

**Gas Meter** 

**Keyless Deadbolt/Pin Lock** 

**Light Fixtures** 

Light Fixtures | Light did not turn on. |

**Peephole** 

Porch/Patio/Deck

Porch/Patio/Deck | Cracked concrete

**Rear Center View** 