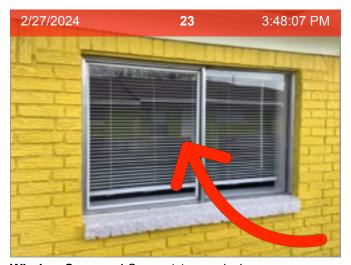

**Rear Door** 

Roof/Trim/Gutter

**Walkways** 

Walls/Siding/Trim

Walls/Siding/Trim

**Window Screens** 

Window Screens | Screen(s) are missing

Yard