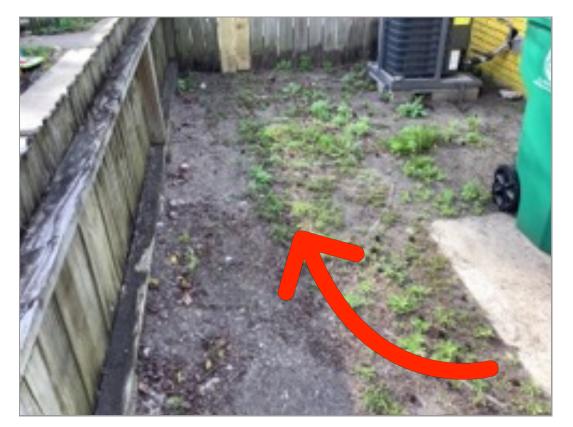

**Rear Exterior** Window Screens Screen(s) are missing

**Rear Exterior** Porch/Patio/Deck Cracked concrete

**Rear Exterior** Yard Patches/dead spots in the grass

**Rear Exterior** Yard Patches/dead spots in the grass