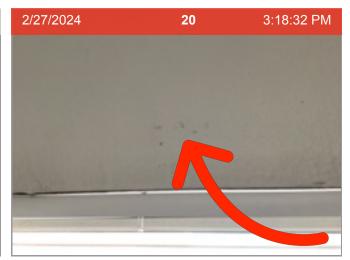

Entry Photos 7809 Glass St #7809

360 Image

2/27/2024 **8** 3:16:19 PM

**Door Stop** 

**Floors** 

Floors | Flooring is stained.

Floors | Flooring is scratched.

**Front Door Exterior** 