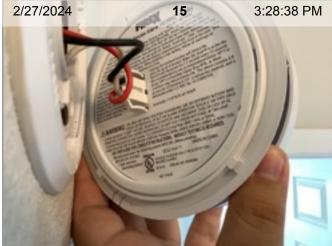

Wired Smoke Alarm (mfd 10/2022) | Smoke test: Passed | Close-up of printed manufacture date | 1.4 years old