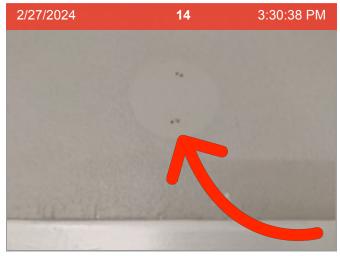

PASS

360 Image Ceiling

Ceiling | Holes Closets

Closets Door

**Door Stop** 

**Door Stop |** Missing- no wall damage noted.

**Light Fixtures** 

**Overview (Interior)** 

Walls/Paint

Walls/Paint

Walls/Paint | Holes in wall.

Walls/Paint | Holes in wall.

**Windows** 

Wired Smoke Alarm (mfd 8/2023) | Smoke test: Passed | Alarm in place

Wired Smoke Alarm (mfd 8/2023) | Smoke test: Passed | Close-up of printed manufacture date | .6 years old