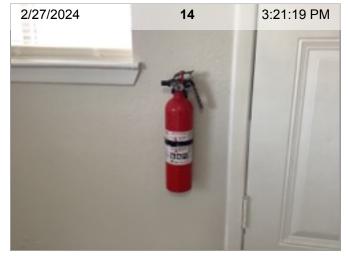

**Counter Top/Back Splash** 

**Counter Top/Back Splash** 

**Exhaust Fan** 

**Exterior Door** 

Exterior Door | Gaps in weather stripping

Exterior Door | Gaps in weather stripping

Fire Extinguisher

Fire Extinguisher