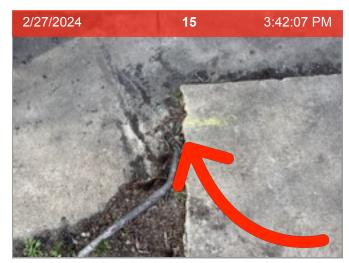

**Rear Exterior** Window Screens Screen(s) are missing

**Rear Exterior** Porch/Patio/Deck Cracked concrete

**Rear Exterior** Yard Patches/dead spots in the grass

**Rear Exterior** Yard Patches/dead spots in the grass

Walkways | Cracked or uneven

Walls/Siding/Trim

Walls/Siding/Trim

Walls/Siding/Trim

2/27/2024 23 3:48:04 PM

**Water Shut Off** 

**Window Screens** 

Window Screens | Screen(s) are missing