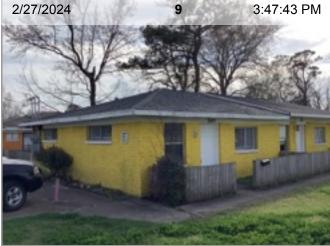

### 7809 Glass St #7809

Houston TX 77016

2 bed / 1 bath

Technician's comments: None

Smell test performed: No exceptions noted.

### **Front Exterior Photos**

Yard

13. Pool

**ITEM RESULT** 

| 1. | Air Conditioner | 24 | 1 PHO | T( |
|----|-----------------|----|-------|----|

- N/A 2. Animal Evidence
- N/A 3. BBQ Grill
- N/A 4. Downspout/Splash Blocks
- 5. Drainage Issues N/A
- 6. Fence 4 PHOTOS
- 7. Gas Meter
- 8. Keyless Deadbolt/Pin Lock 1 PHOTO
- 9. Left Side Yard N/A
- 10. Light Fixtures **ATTENTION**
- 11. Other N/A
- 12. Peephole 1 PHOTO
- 14. Pool Fence & Lock N/A
- 15. Porch/Patio/Deck **ATTENTION**
- 16. Possible Hazard N/A
- 17. Rear Center View 1 PHOTO
- 1 PHOTO 18. Rear Door
- 19. Rear Gate N/A
- 20. Right Side Yard N/A
- 21. Roof/Trim/Gutter 1 PHOTO
- 23. Sliding Door Secondary Lock N/A
- 24. Trees/Shrubs/Landscaping N/A
- 25. Trees/Touching House N/A
- 26. Walkways 1 PHOTO
- 27. Walls/Siding/Trim 2 PHOTOS
- 28. Window Screens
- 29. Yard **ATTENTION** Smell test performed, no exceptions noted.