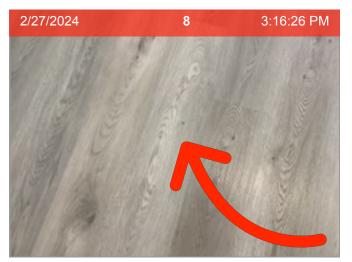

Entry Photos 7809 Glass St #7809

360 Image

2/27/2024 **8** 3:16:19 PM

**Door Stop** 

**Floors** 

Floors | Flooring is stained.

Floors | Flooring is scratched.

**Front Door Exterior** 

**Front Door Exterior |** Scratches; stains; discoloration or chipping of door casing

**Front Door Interior** 

Front Door Interior | Gaps in weather stripping

**Keyless Deadbolt/Pin Lock** 

**Light Fixtures** 