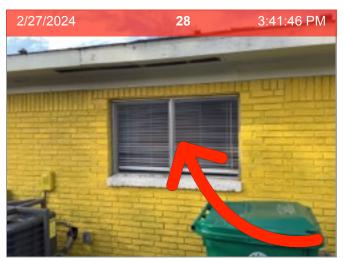

**Rear Door** 

Roof/Trim/Gutter

**Walkways** 

Walls/Siding/Trim

Walls/Siding/Trim

**Window Screens** 

Window Screens | Screen(s) are missing

Yard