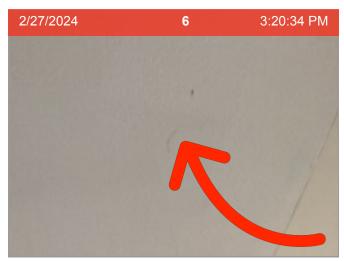

Kitchen Exterior Door Gaps in weather stripping

Kitchen Ceiling
The ceiling is discolored.

Kitchen Ceiling
The ceiling is discolored.

**Laundry Room** *Floors* Gap in flooring.

**Laundry Room** *Floors* Gap in flooring.