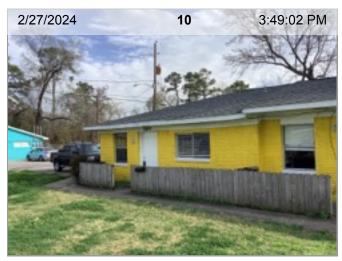

### 7809 Glass St #7809

Houston TX 77016

2 bed / 1 bath

Technician's comments: None

Smell test performed: No exceptions noted.

### **Front Exterior Photos**

Yard

13. Pool

**ITEM RESULT** 

| 1. | Air Conditioner | 24 | 1 PHO | T( |
|----|-----------------|----|-------|----|

- N/A 2. Animal Evidence
- N/A 3. BBQ Grill
- N/A 4. Downspout/Splash Blocks
- 5. Drainage Issues N/A
- 6. Fence 4 PHOTOS
- 7. Gas Meter
- 8. Keyless Deadbolt/Pin Lock 1 PHOTO
- 9. Left Side Yard N/A
- 10. Light Fixtures **ATTENTION**
- 11. Other N/A
- 12. Peephole 1 PHOTO
- 14. Pool Fence & Lock N/A
- 15. Porch/Patio/Deck **ATTENTION**
- 16. Possible Hazard N/A
- 17. Rear Center View 1 PHOTO
- 1 PHOTO 18. Rear Door
- 19. Rear Gate N/A
- 20. Right Side Yard N/A
- 21. Roof/Trim/Gutter 1 PHOTO
- 23. Sliding Door Secondary Lock N/A
- 24. Trees/Shrubs/Landscaping N/A
- 25. Trees/Touching House N/A
- 26. Walkways 1 PHOTO
- 27. Walls/Siding/Trim 2 PHOTOS
- 28. Window Screens
- 29. Yard **ATTENTION** Smell test performed, no exceptions noted.