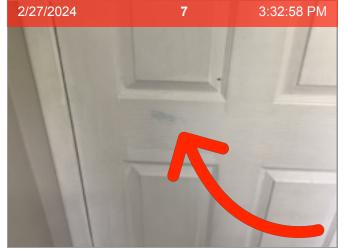

Bedroom 2 Door Discolored

**Entry**Front Door Exterior Scratches; stains; discoloration or chipping of door casing

**Entry**Front Door Interior
Gaps in weather
stripping

Entry Floors Flooring is stained.

**Front Door Exterior |** Scratches; stains; discoloration or chipping of door casing

**Front Door Interior** 

Front Door Interior | Gaps in weather stripping

**Keyless Deadbolt/Pin Lock** 

**Light Fixtures** 