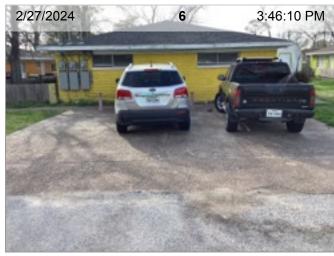

**Rear Exterior** Light Fixtures Light did not turn

| ITEM | RESULT |
|------|--------|
|      |        |

- 1. Address 1 PHOTO
- 2. Carport N/A
- 3. Center View 1 PHOTO
- 4. Downspout/Splash Blocks
- 5. Drainage Issues
- 6. Driveway 1 PHOTO
- 7. Electric Meter 1 PHOTO
- 8. Electrical Breaker Panel PHOTO
- 9. Front Left View 1 PHOTO
- 10. Front Right View 1 PHOTO
- To Trong type view
- 11. Garage Door12. Left Side YardATTENTION
- 13. Light Fixtures 1 PHOTO
- 14. Mail Box
- 15. Other
- 16. Right Side Yard 1 PHOTO
- 17. Roof/Trim/Gutter 1 PHOTO
- 18. Trees/Shrubs/Landscaping 1 PHOTO
- 19. Trees/Touching House
- 20. Walkways ATTENTION
- 21. Walls/Siding/Trim 21. Walls/Siding/Trim 22. 3 PHOTOS
- 22. Water Shut Off 1 PHOTO
- 23. Window Screens ATTENTION
- 24. Yard 1 PHOTO