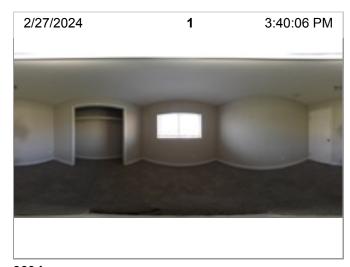

Entry Photos 7809 Glass St #7809

360 Image

2/27/2024 **8** 3:16:19 PM

**Door Stop** 

**Floors** 

Floors | Flooring is stained.

Floors | Flooring is scratched.

**Front Door Exterior** 

PASS

360 Image

Closets

**Floors** 

Floors | Flooring is scratched.

**Light Fixtures** 

**Overview (Interior)** 