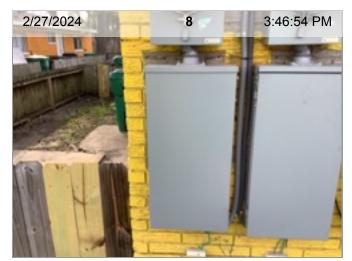

**Rear Exterior** Light Fixtures Light did not turn

| ITEM | RESULT |
|------|--------|
|      |        |

- 1. Address 1 PHOTO
- 2. Carport N/A
- 3. Center View 1 PHOTO
- 4. Downspout/Splash Blocks
- 5. Drainage Issues
- 6. Driveway 1 PHOTO
- 7. Electric Meter 1 PHOTO
- 8. Electrical Breaker Panel PHOTO
- 9. Front Left View 1 PHOTO
- 10. Front Right View 1 PHOTO
- To Trong type view
- 11. Garage Door12. Left Side YardATTENTION
- 13. Light Fixtures 1 PHOTO
- 14. Mail Box
- 15. Other
- 16. Right Side Yard 1 PHOTO
- 17. Roof/Trim/Gutter 1 PHOTO
- 18. Trees/Shrubs/Landscaping 1 PHOTO
- 19. Trees/Touching House
- 20. Walkways ATTENTION
- 21. Walls/Siding/Trim 21. Walls/Siding/Trim 22. 3 PHOTOS
- 22. Water Shut Off 1 PHOTO
- 23. Window Screens ATTENTION
- 24. Yard 1 PHOTO

Smell test performed, no exceptions noted. PASS

**Address** 

**Center View** 

**Driveway** 

**Electric Meter** 

**Electrical Breaker Panel** 

**Front Left View** 

2/27/2024 **12** 3:47:32 PM