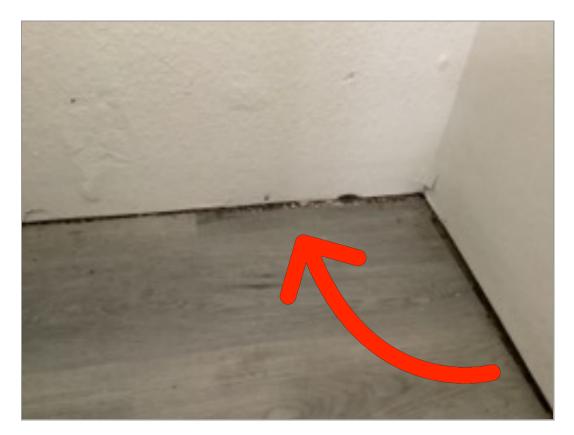

Kitchen Exterior Door Gaps in weather stripping

Kitchen Ceiling
The ceiling is discolored.

Kitchen Ceiling
The ceiling is discolored.

**Laundry Room** *Floors* Gap in flooring.

**Laundry Room** *Floors* Gap in flooring.