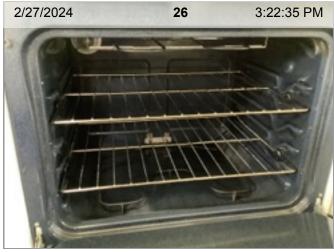

**Lower Cabinets - Interior Lower Cabinets - Interior** 

**Pantry** 

Range/Cooktop/Oven | GE | Exterior

Range/Cooktop/Oven | GE | Interior

Range/Cooktop/Oven | GE | Interior of Bottom Oven Drawer

Range/Cooktop/Oven | GE | Serial #