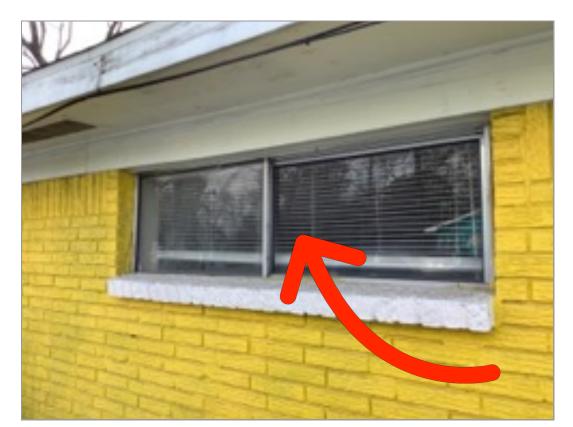

**Front Exterior** Window Screens Screen(s) are missing

**Front Exterior** Walkways
Cracked or uneven

Hallway/Stairway Floors Flooring is scratched.

Kitchen House Keys/Qty

Kitchen Exterior Door Gaps in weather stripping

**Front Right View** 

Left Side Yard

Left Side Yard | Overgrown

**Light Fixtures** 

Right Side Yard

Roof/Trim/Gutter

Trees/Shrubs/Landscaping

Walkways