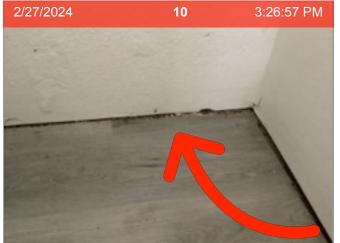

Kitchen Exterior Door Gaps in weather stripping

Kitchen Ceiling
The ceiling is discolored.

Kitchen Ceiling
The ceiling is discolored.

**Laundry Room** *Floors* Gap in flooring.

**Laundry Room** *Floors* Gap in flooring.

## **Laundry Room Photos**

360 Image **Floors** 

Floors | Gap in flooring. Floors | Gap in flooring.

**Washer Connection** 

|     | ITEM                  | RESULT |     |
|-----|-----------------------|--------|-----|
| 1.  | Air Filter 2          |        | N/A |
| 2.  | Air Filter 3          |        | N/A |
| 3.  | Air Handler           |        | N/A |
| 4.  | Carbon Monoxide Alarm |        | N/A |
| 5.  | Garage Remotes/Qty    |        | N/A |
| 6.  | Mailbox Keys/Qty      |        | N/A |
| 7.  | Pet Evidence          |        | N/A |
| 8.  | Propane Tank Gauge    |        | N/A |
| 9.  | Satellite Dish        |        | N/A |
| 10. | Security System       |        | N/A |
| 11. | Tobacco Remains       |        | N/A |
| 12. | Trip Hazards          |        | N/A |