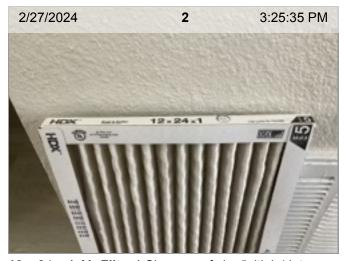

360 Image

12 x 24 x 1 Air Filter | Front

12 x 24 x 1 Air Filter | Back

12 x 24 x 1 Air Filter | Close-up of size/initials/date

**Cabinet Under Sink** 

Ceiling

Ceiling | The ceiling is discolored. |

Ceiling | The ceiling is discolored. |