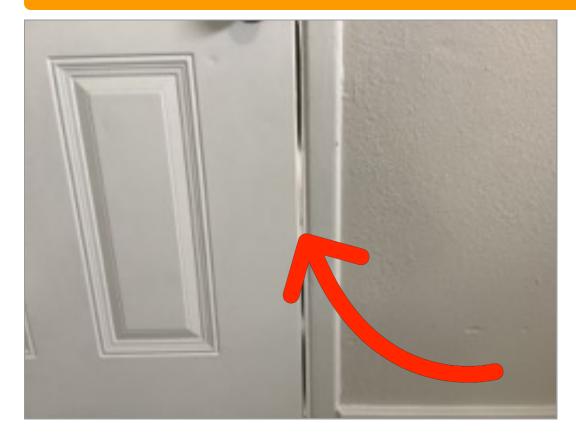

Bedroom 2 Door Discolored

**Entry**Front Door Exterior Scratches; stains; discoloration or chipping of door casing

**Entry**Front Door Interior
Gaps in weather
stripping

Entry Floors Flooring is stained.

Entry Floors Flooring is scratched.

Entry Walls/Paint Scratches on the wall

Entry Other Insects coming through entry door

**Front Exterior** Left Side Yard Overgrown

**Front Exterior** Window Screens Screen(s) are missing