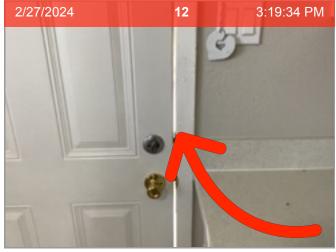

Entry Photos 7809 Glass St #7809

360 Image

2/27/2024 **8** 3:16:19 PM

**Door Stop** 

**Floors** 

Floors | Flooring is stained.

Floors | Flooring is scratched.

**Front Door Exterior** 

**Front Door Exterior |** Scratches; stains; discoloration or chipping of door casing

**Front Door Interior** 

Front Door Interior | Gaps in weather stripping

**Keyless Deadbolt/Pin Lock** 

**Light Fixtures** 