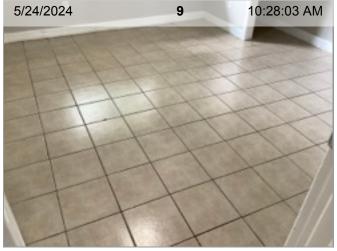

#### 7813 Glass Street #7813

Hallway/Stairway Closets The walls are marked up.

**Kitchen** *Floors* Gap in flooring.

0