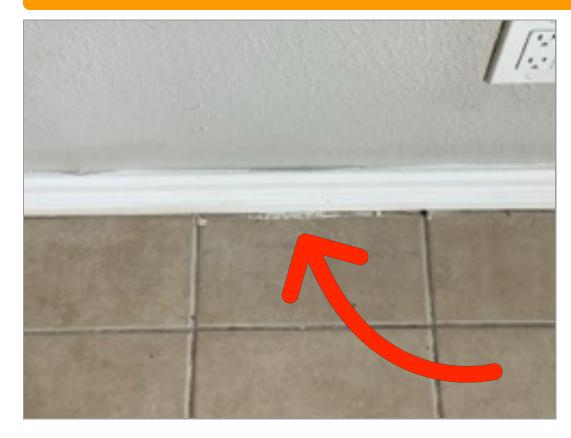

#### 7813 Glass Street #7813

Hallway/Stairway Floors Gap in flooring.

Hallway/Stairway Floors Flooring is stained.

### 7813 Glass Street #7813

Closets

Closets | The walls are marked up.

Floors

Floors | Gap in flooring.

Floors | Flooring is stained.