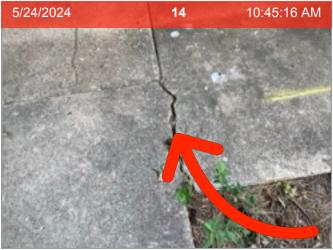

#### 7813 Glass Street #7813

Rear Exterior Window Screens Screen(s) are missing

**Rear Exterior** *Porch/Patio/Deck* Cracked concrete

Porch/Patio/Deck

Peephole

Porch/Patio/Deck | Cracked concrete