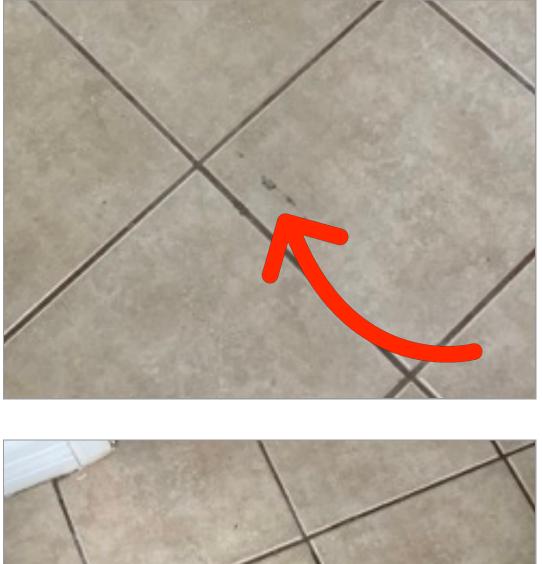

### 7813 Glass Street #7813

8

10:30:56 AM

Door | Scuffs on door.

5/24/2024

Floors

Floors | Flooring is scratched.

Floors | Gap in flooring.

Floors | Flooring is scratched.