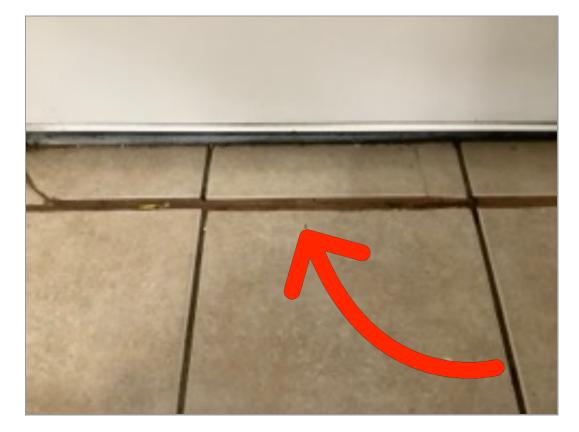

#### 7813 Glass Street #7813

Hallway/Stairway Floors Gap in flooring.

Hallway/Stairway Floors Flooring is stained.

#### 7813 Glass Street #7813

Hallway/Stairway Closets The walls are marked up.

**Kitchen** *Floors* Gap in flooring.

0