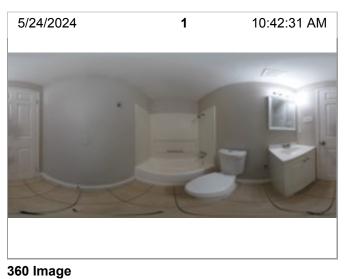

# **Entry Photos**

360 Image

Door Stop

Floors

Floors | Flooring is stained.

Floors | Flooring is stained.