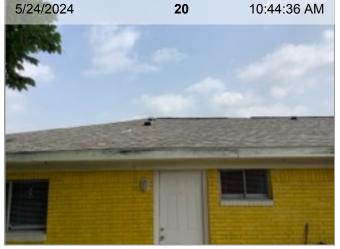

# Front Exterior Summary

|     | ITEM                                       | RESULT |           |
|-----|--------------------------------------------|--------|-----------|
| 1.  | Address                                    | 2      | 1 PHOTO   |
| 2.  | Carport                                    |        | N/A       |
| 3.  | Center View                                | 24     | 1 PHOTO   |
| 4.  | Downspout/Splash Blocks                    |        | N/A       |
| 5.  | Drainage Issues                            |        | N/A       |
| 6.  | Driveway                                   |        | N/A       |
| 7.  | Electric Meter                             | 24     | 1 PHOTO   |
| 8.  | Electrical Breaker Panel                   | 2      | 1 PHOTO   |
| 9.  | Front Left View                            | 24     | 1 PHOTO   |
| 10. | Front Right View                           |        | N/A       |
| 11. | Garage Door                                |        | N/A       |
| 12. | Left Side Yard                             |        | N/A       |
| 13. | Light Fixtures                             |        | ATTENTION |
| 14. | Mail Box                                   |        | N/A       |
| 15. | Other                                      |        | N/A       |
| 16. | Right Side Yard                            |        | N/A       |
| 17. | Roof/Trim/Gutter                           | 24     | 1 PHOTO   |
| 18. | Trees/Shrubs/Landscaping                   |        | N/A       |
| 19. | Trees/Touching House                       |        | N/A       |
| 20. | Walkways                                   |        | ATTENTION |
| 21. | Walls/Siding/Trim                          | 24     | 2 PHOTOS  |
| 22. | Window Screens                             |        | ATTENTION |
| 23. | Yard                                       |        | ATTENTION |
|     | Smell test performed, no exceptions noted. |        | PASS      |

#### 7813 Glass Street #7813

Light Fixtures | Bulb is out

Roof/Trim/Gutter

Walkways

Walls/Siding/Trim

Walkways | Cracked or uneven

Walls/Siding/Trim