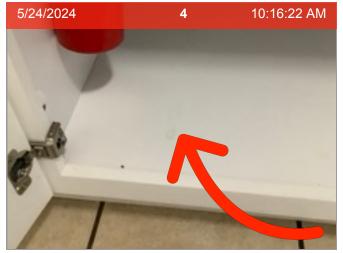

# **Kitchen Photos**

12 x 24 x 1 Air Filter | Front

360 Image

12 x 24 x 1 Air Filter | Back

12 x 24 x 1 Air Filter | Close-up of size/initials/date

**Cabinet Under Sink** 

Cabinet Under Sink | The base of the cabinet is discolored. |

Counter Top/Back Splash

**Exhaust Fan** 

**Exterior Door** 

Fire Extinguisher

Floors | Gap in flooring.

Floors | Gap in flooring.

Floors | Crack in flooring.

Floors | Crack in flooring.