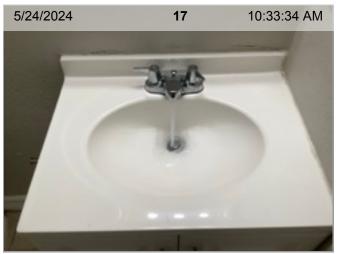

### 7813 Glass Street #7813

Sink/Faucet | Cracking front part of sink

Sink/Faucet

**Towel Bars** 

Tub/Fixture | Base of Tub

Tub/Fixture | The floor is discolored around the base of the tub.