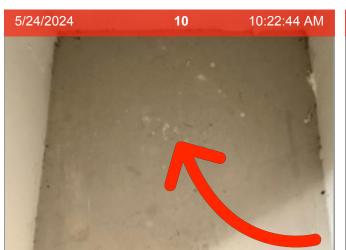

#### 7813 Glass Street #7813

Hallway/Stairway Floors Gap in flooring.

Hallway/Stairway Floors Flooring is stained.

#### 7813 Glass Street #7813

Hallway/Stairway Closets The walls are marked up.

**Kitchen** *Floors* Gap in flooring.

0