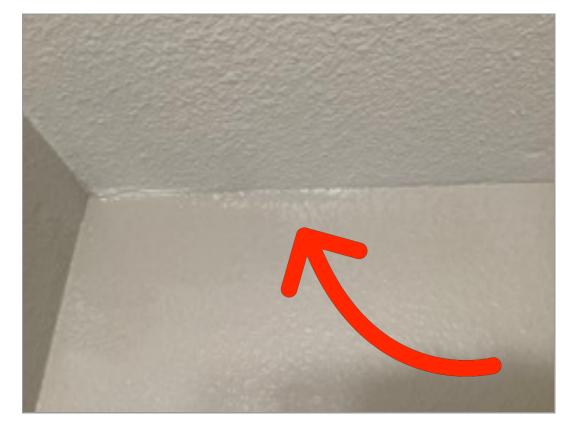

# ▲ Items that Need Attention Summary

7813 Glass Street #7813

| ROOM           | ITEM                | COMMENTS                                                    |
|----------------|---------------------|-------------------------------------------------------------|
| Bathroom 1     | Floors              | Flooring is stained.                                        |
|                | Walls/Paint         | The wall is discolored                                      |
|                | Walls/Paint         | Scratches on the wall                                       |
|                | Sink/Faucet         | Cracking front part of sink                                 |
|                | Tub/Fixture         | The floor is discolored around the base of the tub.         |
| Bedroom 1      | Floors              | Gap in flooring.                                            |
|                | Floors              | Flooring is scratched.                                      |
|                | Floors              | Flooring is scratched.                                      |
|                | Walls/Paint         | Scratches on the wall                                       |
|                | Closets             | Cracks in ceiling                                           |
|                | Closets             | Cracks in ceiling                                           |
|                | Door                | Scuffs on door.                                             |
| Bedroom 2      | Floors              | Flooring is stained.                                        |
|                | Walls/Paint         | Holes in wall.                                              |
|                | Walls/Paint         | Holes in wall.                                              |
|                | Closets             | Cracks in texture                                           |
|                | Closets             | Cracks in texture                                           |
|                | Closets             | Cracks in texture                                           |
|                | Door                | Scuffs on door.                                             |
| Entry          | Front Door Exterior | Scratches; stains; discoloration or chipping of door casing |
|                | Front Door Interior | Scuffs on door                                              |
|                | Floors              | Flooring is stained.                                        |
|                | Floors              | Flooring is stained.                                        |
|                | Walls/Paint         | The wall is discolored                                      |
|                | Walls/Paint         | The wall is discolored                                      |
|                | Walls/Paint         | Holes in wall.                                              |
| Front Exterior | Yard                | Yard is overgrown                                           |
|                | Window Screens      | Screen(s) are missing                                       |
|                | Walkways            | Cracked or uneven                                           |
|                | Light Fixtures      | Bulb is out                                                 |
|                |                     |                                                             |

### 7813 Glass Street #7813

Walls/Paint

Walls/Paint

Walls/Paint | The wall is discolored

Walls/Paint | Scratches on the wall