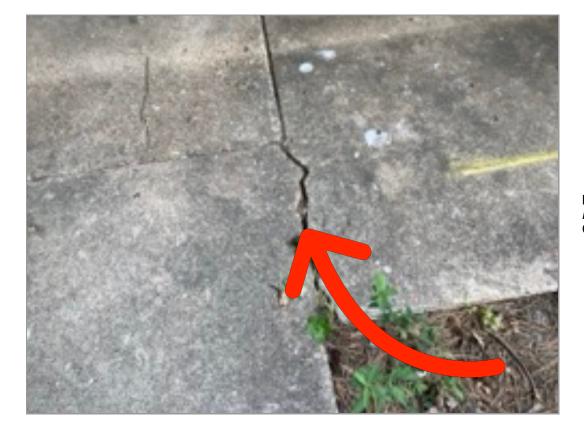

#### 7813 Glass Street #7813

Light Fixtures | Bulb is out

Roof/Trim/Gutter

Walkways

Walls/Siding/Trim

Walkways | Cracked or uneven

Walls/Siding/Trim