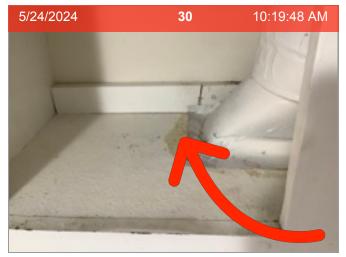

# **Kitchen Photos**

12 x 24 x 1 Air Filter | Front

360 Image

12 x 24 x 1 Air Filter | Back

12 x 24 x 1 Air Filter | Close-up of size/initials/date

**Cabinet Under Sink** 

Cabinet Under Sink | The base of the cabinet is discolored. |