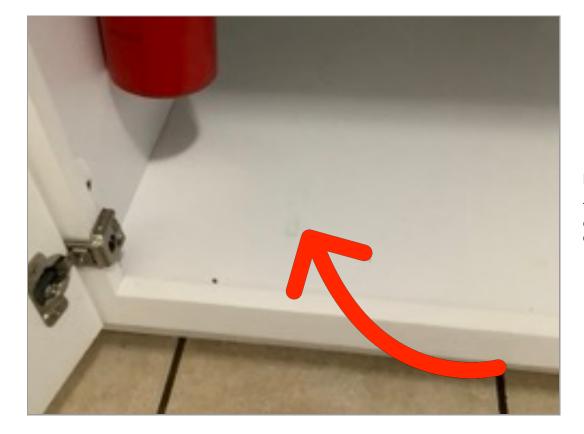

#### 7813 Glass Street #7813

**Kitchen** *Floors* Crack in flooring.

**Kitchen** *Cabinet Under Sink* The base of the cabinet is discolored.

0