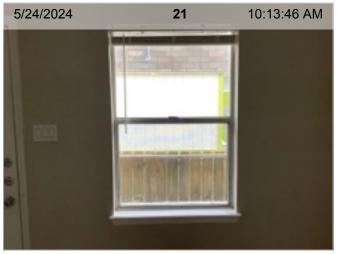

# **Entry Photos**

Walls/Paint | The wall is discolored

Windows

Walls/Paint | Holes in wall.