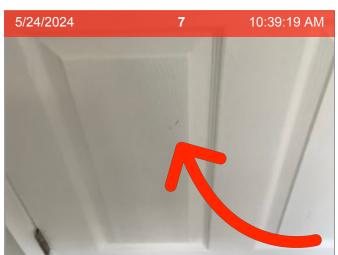

Closets | Cracks in texture

Door | Scuffs on door.

**Door Stop** 

Floors

Floors | Flooring is stained.

**Light Fixtures** 