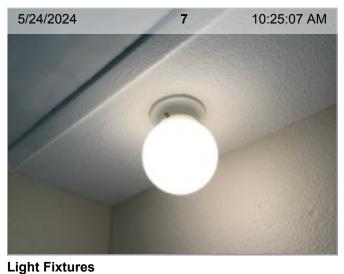

Closets | Cracks in texture

Door | Scuffs on door.

**Door Stop** 

Floors

Floors | Flooring is stained.

**Light Fixtures** 