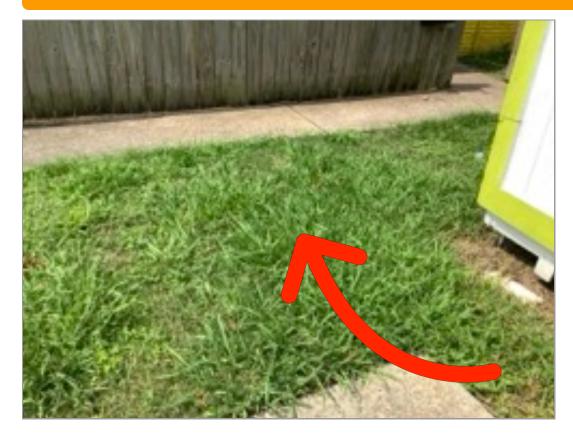

# ▲ Items that Need Attention Summary

7813 Glass Street #7813

| ROOM           | ITEM                | COMMENTS                                                    |
|----------------|---------------------|-------------------------------------------------------------|
| Bathroom 1     | Floors              | Flooring is stained.                                        |
|                | Walls/Paint         | The wall is discolored                                      |
|                | Walls/Paint         | Scratches on the wall                                       |
|                | Sink/Faucet         | Cracking front part of sink                                 |
|                | Tub/Fixture         | The floor is discolored around the base of the tub.         |
| Bedroom 1      | Floors              | Gap in flooring.                                            |
|                | Floors              | Flooring is scratched.                                      |
|                | Floors              | Flooring is scratched.                                      |
|                | Walls/Paint         | Scratches on the wall                                       |
|                | Closets             | Cracks in ceiling                                           |
|                | Closets             | Cracks in ceiling                                           |
|                | Door                | Scuffs on door.                                             |
| Bedroom 2      | Floors              | Flooring is stained.                                        |
|                | Walls/Paint         | Holes in wall.                                              |
|                | Walls/Paint         | Holes in wall.                                              |
|                | Closets             | Cracks in texture                                           |
|                | Closets             | Cracks in texture                                           |
|                | Closets             | Cracks in texture                                           |
|                | Door                | Scuffs on door.                                             |
| Entry          | Front Door Exterior | Scratches; stains; discoloration or chipping of door casing |
|                | Front Door Interior | Scuffs on door                                              |
|                | Floors              | Flooring is stained.                                        |
|                | Floors              | Flooring is stained.                                        |
|                | Walls/Paint         | The wall is discolored                                      |
|                | Walls/Paint         | The wall is discolored                                      |
|                | Walls/Paint         | Holes in wall.                                              |
| Front Exterior | Yard                | Yard is overgrown                                           |
|                | Window Screens      | Screen(s) are missing                                       |
|                | Walkways            | Cracked or uneven                                           |
|                | Light Fixtures      | Bulb is out                                                 |
|                |                     |                                                             |

#### 7813 Glass Street #7813

Window Screens

Yard

Window Screens | Screen(s) are missing

Yard | Yard is overgrown

0