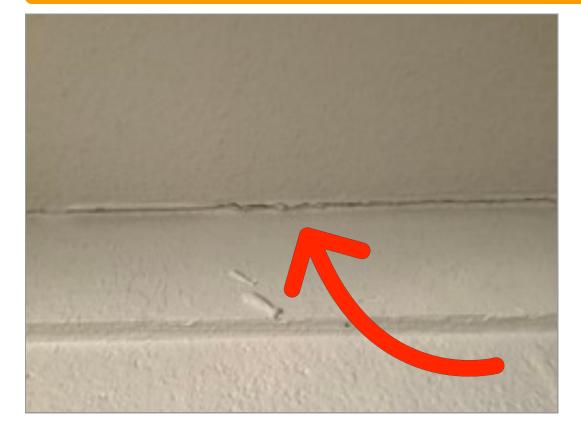

#### 7813 Glass Street #7813

**Bedroom 1** *Walls/Paint* Scratches on the wall

Bedroom 1 Closets Cracks in ceiling

### 7813 Glass Street #7813

Closets

Closets

Closets | Cracks in ceiling

Door