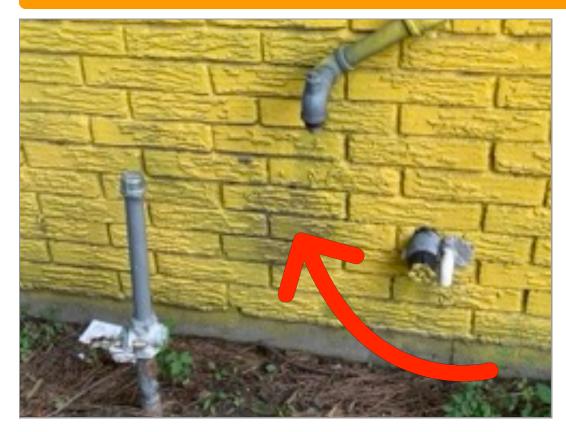

#### 7813 Glass Street #7813

Light Fixtures | Bulb is out

Roof/Trim/Gutter

Walkways

Walls/Siding/Trim

Walkways | Cracked or uneven

Walls/Siding/Trim