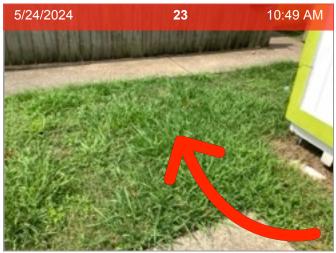

# Rear Exterior Summary

7813 Glass Street #7813

|     | ITEM                                       | RESULT    |           |
|-----|--------------------------------------------|-----------|-----------|
| 1.  | Air Conditioner                            | 24        | 1 PHOTO   |
| 2.  | Animal Evidence                            |           | N/A       |
| 3.  | BBQ Grill                                  |           | N/A       |
| 4.  | Downspout/Splash Blocks                    |           | N/A       |
| 5.  | Drainage Issues                            |           | N/A       |
| 6.  | Fence                                      |           | ATTENTION |
| 7.  | Keyless Deadbolt/Pin Lock                  | 24        | 1 PHOTO   |
| 8.  | Left Side Yard                             |           | N/A       |
| 9.  | Light Fixtures                             | 24        | 1 PHOTO   |
| 10. | Other                                      |           | N/A       |
| 11. | Peephole                                   | 24        | 1 PHOTO   |
| 12. | Pool                                       |           | N/A       |
| 13. | Pool Fence & Lock                          |           | N/A       |
| 14. | Porch/Patio/Deck                           |           | ATTENTION |
| 15. | Possible Hazard                            |           | N/A       |
| 16. | Rear Center View                           | 24        | 1 PHOTO   |
| 17. | Rear Door                                  | 24        | 1 PHOTO   |
| 18. | Rear Gate                                  |           | N/A       |
| 19. | Right Side Yard                            |           | N/A       |
| 20. | Roof/Trim/Gutter                           | 24        | 1 PHOTO   |
| 21. | Shed/Storage Building                      |           | N/A       |
| 22. | Sliding Door Secondary Lock                |           | N/A       |
|     | Trees/Shrubs/Landscaping                   |           | N/A       |
|     | Trees/Touching House                       | $\otimes$ | N/A       |
|     | Walkways                                   | 24        | 1 PHOTO   |
|     | Walls/Siding/Trim                          | <b>A</b>  | ATTENTION |
|     | Window Screens                             | <b>A</b>  | ATTENTION |
| 28. | Yard                                       | 24        | 1 PHOTO   |
|     | Smell test performed, no exceptions noted. |           | PASS      |