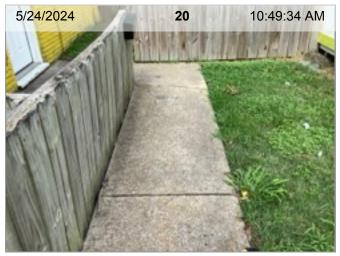

#### 7813 Glass Street #7813

Light Fixtures | Bulb is out

Roof/Trim/Gutter

Walkways

Walls/Siding/Trim

Walkways | Cracked or uneven

Walls/Siding/Trim