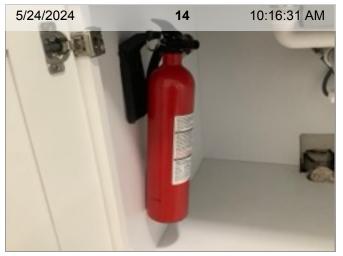

Counter Top/Back Splash

**Exhaust Fan** 

**Exterior Door** 

Fire Extinguisher

Floors | Gap in flooring.

Floors | Gap in flooring.

Floors | Crack in flooring.

Floors | Crack in flooring.