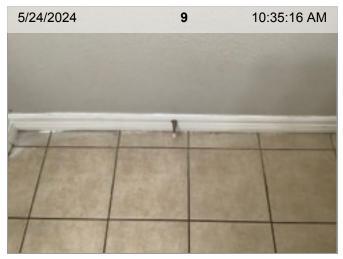

### 7813 Glass Street #7813

8

10:30:56 AM

Door | Scuffs on door.

5/24/2024

Floors

Floors | Flooring is scratched.

Floors | Gap in flooring.

Floors | Flooring is scratched.