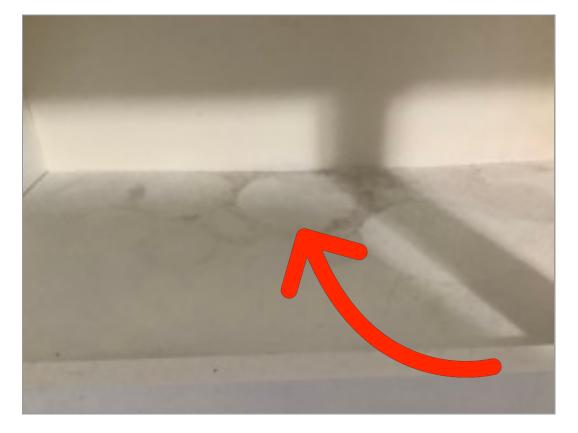

#### 7813 Glass Street #7813

Hallway/Stairway Floors Gap in flooring.

Hallway/Stairway Floors Flooring is stained.