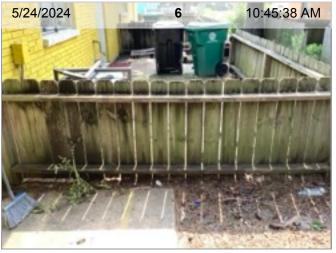

### 7813 Glass Street #7813

10:45:35 AM

6

Air Conditioner

Fence

5/24/2024

Fence

Fence

Fence

Fence | Fence is leaning and needs attention.