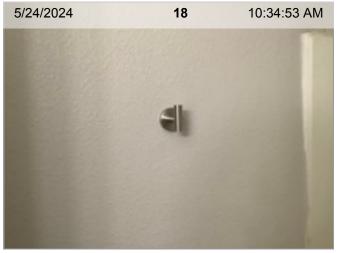

### 7813 Glass Street #7813

Sink/Faucet | Cracking front part of sink

Sink/Faucet

**Towel Bars** 

Tub/Fixture | Base of Tub

Tub/Fixture | The floor is discolored around the base of the tub.

### 7813 Glass Street #7813

Walls/Paint

Walls/Paint

Walls/Paint | The wall is discolored

Walls/Paint | Scratches on the wall