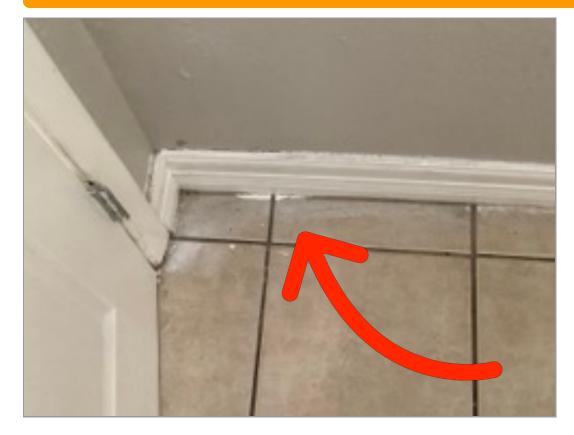

# ▲ Items that Need Attention Summary

7813 Glass Street #7813

| ROOM           | ITEM                | COMMENTS                                                    |
|----------------|---------------------|-------------------------------------------------------------|
| Bathroom 1     | Floors              | Flooring is stained.                                        |
|                | Walls/Paint         | The wall is discolored                                      |
|                | Walls/Paint         | Scratches on the wall                                       |
|                | Sink/Faucet         | Cracking front part of sink                                 |
|                | Tub/Fixture         | The floor is discolored around the base of the tub.         |
| Bedroom 1      | Floors              | Gap in flooring.                                            |
|                | Floors              | Flooring is scratched.                                      |
|                | Floors              | Flooring is scratched.                                      |
|                | Walls/Paint         | Scratches on the wall                                       |
|                | Closets             | Cracks in ceiling                                           |
|                | Closets             | Cracks in ceiling                                           |
|                | Door                | Scuffs on door.                                             |
| Bedroom 2      | Floors              | Flooring is stained.                                        |
|                | Walls/Paint         | Holes in wall.                                              |
|                | Walls/Paint         | Holes in wall.                                              |
|                | Closets             | Cracks in texture                                           |
|                | Closets             | Cracks in texture                                           |
|                | Closets             | Cracks in texture                                           |
|                | Door                | Scuffs on door.                                             |
| Entry          | Front Door Exterior | Scratches; stains; discoloration or chipping of door casing |
|                | Front Door Interior | Scuffs on door                                              |
|                | Floors              | Flooring is stained.                                        |
|                | Floors              | Flooring is stained.                                        |
|                | Walls/Paint         | The wall is discolored                                      |
|                | Walls/Paint         | The wall is discolored                                      |
|                | Walls/Paint         | Holes in wall.                                              |
| Front Exterior | Yard                | Yard is overgrown                                           |
|                | Window Screens      | Screen(s) are missing                                       |
|                | Walkways            | Cracked or uneven                                           |
|                | Light Fixtures      | Bulb is out                                                 |
|                |                     |                                                             |

# 5/24/2024 10 10:32:51 AM

Floors

**Light Fixtures** 

5/24/2024 15 10:32:08 AM

**Overview (Interior)** 

**Exhaust Fan** 

Floors | Flooring is stained.