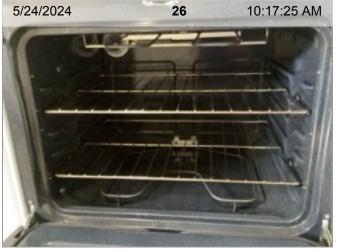

**Overview (Interior)** 

Pantry

Pantry | The walls are marked up.

Range/Cooktop/Oven | GE | Exterior

Range/Cooktop/Oven | GE | Interior

Range/Cooktop/Oven | GE | Interior of Bottom Oven Drawer

Range/Cooktop/Oven | GE | Serial #