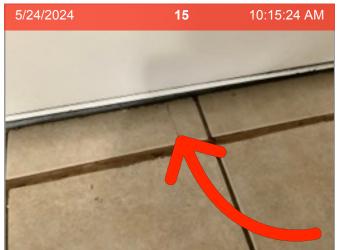

#### 7813 Glass Street #7813

Hallway/Stairway Closets The walls are marked up.

**Kitchen** *Floors* Gap in flooring.

0

#### 7813 Glass Street #7813

**Kitchen** *Floors* Crack in flooring.