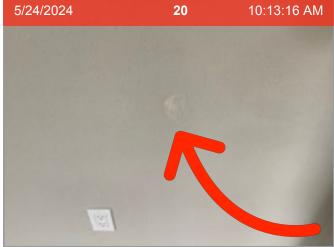

#### 7813 Glass Street #7813

**Entry** *Floors* Flooring is stained.

Entry Walls/Paint The wall is discolored

#### 7813 Glass Street #7813

Entry Walls/Paint The wall is discolored

**Entry** *Walls/Paint* Holes in wall.