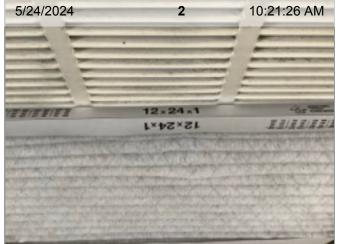

# Kitchen Summary

|     | ITEM                      | RESULT     |           |
|-----|---------------------------|------------|-----------|
| 1.  | 360 Images                | 2          | 1 PHOTO   |
| 2.  | 12 x 24 x 1 Air Filter    | 24         | 3 PHOTOS  |
| 3.  | Blinds/Drapes             |            | OBSERVED  |
| 4.  | Cabinet Under Sink        |            | ATTENTION |
| 5.  | Carbon Monoxide Alarm     |            | N/A       |
| 6.  | Ceiling                   | $\bigcirc$ | OBSERVED  |
| 7.  | Counter Top/Back Splash   | 2          | 2 PHOTOS  |
| 8.  | Dishwasher                |            | N/A       |
| 9.  | Door                      |            | N/A       |
| 10. | Door Stop                 |            | N/A       |
| 11. | Exhaust Fan               | 24         | 1 PHOTO   |
| 12. | Exterior Door             | 24         | 1 PHOTO   |
| 13. | Faucet Spray Hose         |            | N/A       |
| 14. | Fire Extinguisher         | 24         | 1 PHOTO   |
| 15. | Floors                    |            | ATTENTION |
| 16. | Garbage Disposal          |            | N/A       |
| 17. | House Keys/Qty            |            | ATTENTION |
| 18. | Light Fixtures            | 24         | 1 PHOTO   |
| 19. | Lower Cabinets - Exterior | 24         | 2 PHOTOS  |
| 20. | Lower Cabinets - Interior |            | ATTENTION |
| 21. | Microwave Oven            |            | N/A       |
| 22. | Other                     |            | N/A       |
| 23. | Outlet/Switch Covers      | $\bigcirc$ | OBSERVED  |
| 24. | Overview (Interior)       | 24         | 1 PHOTO   |
| 25. | Pantry                    |            | ATTENTION |
| 26. | Range/Cooktop/Oven        | 24         | 4 PHOTOS  |
| 27. | Refrigerator              | 24         | 3 PHOTOS  |
| 28. | Sink/Faucet               | 24         | 1 PHOTO   |
| 29. | Upper Cabinets - Exterior | 24         | 3 PHOTOS  |
| 30. | Upper Cabinets - Interior |            | ATTENTION |
| 31. | Walls/Paint               | $\bigcirc$ | OBSERVED  |

# **Kitchen Photos**

12 x 24 x 1 Air Filter | Front

360 Image

12 x 24 x 1 Air Filter | Back

12 x 24 x 1 Air Filter | Close-up of size/initials/date

**Cabinet Under Sink** 

Cabinet Under Sink | The base of the cabinet is discolored. |