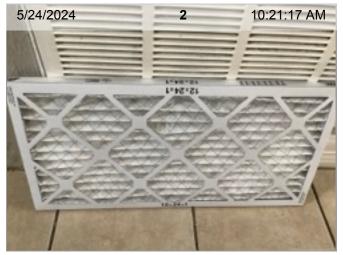

# Kitchen Summary

|     | ITEM                      | RESULT     |           |
|-----|---------------------------|------------|-----------|
| 1.  | 360 Images                | 2          | 1 PHOTO   |
| 2.  | 12 x 24 x 1 Air Filter    | 24         | 3 PHOTOS  |
| 3.  | Blinds/Drapes             |            | OBSERVED  |
| 4.  | Cabinet Under Sink        |            | ATTENTION |
| 5.  | Carbon Monoxide Alarm     |            | N/A       |
| 6.  | Ceiling                   | $\bigcirc$ | OBSERVED  |
| 7.  | Counter Top/Back Splash   | 2          | 2 PHOTOS  |
| 8.  | Dishwasher                |            | N/A       |
| 9.  | Door                      |            | N/A       |
| 10. | Door Stop                 |            | N/A       |
| 11. | Exhaust Fan               | 24         | 1 PHOTO   |
| 12. | Exterior Door             | 24         | 1 PHOTO   |
| 13. | Faucet Spray Hose         |            | N/A       |
| 14. | Fire Extinguisher         | 24         | 1 PHOTO   |
| 15. | Floors                    |            | ATTENTION |
| 16. | Garbage Disposal          |            | N/A       |
| 17. | House Keys/Qty            |            | ATTENTION |
| 18. | Light Fixtures            | 24         | 1 PHOTO   |
| 19. | Lower Cabinets - Exterior | 24         | 2 PHOTOS  |
| 20. | Lower Cabinets - Interior |            | ATTENTION |
| 21. | Microwave Oven            |            | N/A       |
| 22. | Other                     |            | N/A       |
| 23. | Outlet/Switch Covers      | $\bigcirc$ | OBSERVED  |
| 24. | Overview (Interior)       | 24         | 1 PHOTO   |
| 25. | Pantry                    |            | ATTENTION |
| 26. | Range/Cooktop/Oven        | 24         | 4 PHOTOS  |
| 27. | Refrigerator              | 24         | 3 PHOTOS  |
| 28. | Sink/Faucet               | 24         | 1 PHOTO   |
| 29. | Upper Cabinets - Exterior | 24         | 3 PHOTOS  |
| 30. | Upper Cabinets - Interior |            | ATTENTION |
| 31. | Walls/Paint               | $\bigcirc$ | OBSERVED  |

# **Kitchen Photos**

12 x 24 x 1 Air Filter | Front

360 Image

12 x 24 x 1 Air Filter | Back

12 x 24 x 1 Air Filter | Close-up of size/initials/date

**Cabinet Under Sink** 

Cabinet Under Sink | The base of the cabinet is discolored. |