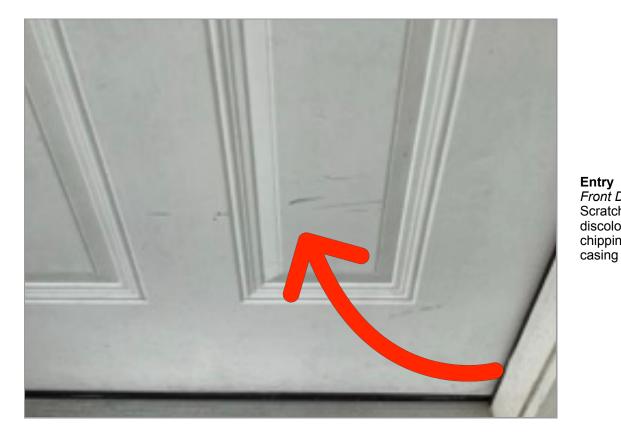

#### 7813 Glass Street #7813

Bedroom 2 Door Scuffs on door.

Entry Front Door Exterior Scratches; stains; discoloration or chipping of door

# **Entry Photos**

Front Door Exterior | Scratches; stains; discoloration or chipping of door casing

Front Door Interior | Scuffs on door

**Front Door Interior** 

Keyless Deadbolt/Pin Lock

**Light Fixtures** 