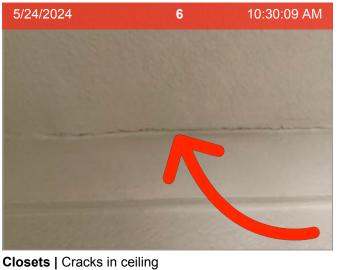

#### 7813 Glass Street #7813

**Bedroom 1** *Walls/Paint* Scratches on the wall

Bedroom 1 Closets Cracks in ceiling

### 7813 Glass Street #7813

Closets

Closets

Closets | Cracks in ceiling

Door