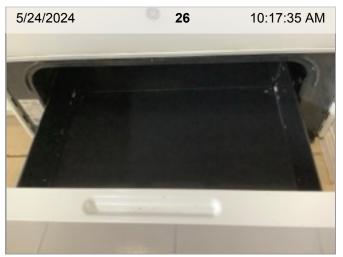

**Overview (Interior)** 

Pantry

Pantry | The walls are marked up.

Range/Cooktop/Oven | GE | Exterior

Range/Cooktop/Oven | GE | Interior

Range/Cooktop/Oven | GE | Interior of Bottom Oven Drawer

Range/Cooktop/Oven | GE | Serial #