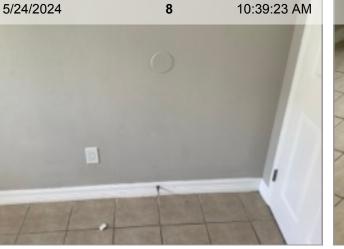

Closets | Cracks in texture

Door | Scuffs on door.

**Door Stop** 

Floors

Floors | Flooring is stained.

**Light Fixtures** 