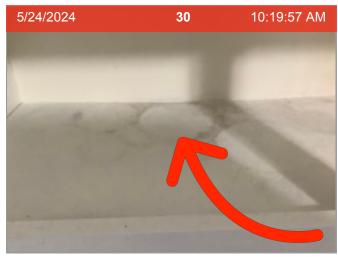

# 5/24/2024 10 10:32:51 AM

Floors

**Light Fixtures** 

5/24/2024 15 10:32:08 AM

**Overview (Interior)** 

**Exhaust Fan** 

Floors | Flooring is stained.

### 7813 Glass Street #7813

Sink/Faucet | Cracking front part of sink

Sink/Faucet

**Towel Bars** 

Tub/Fixture | Base of Tub

Tub/Fixture | The floor is discolored around the base of the tub.