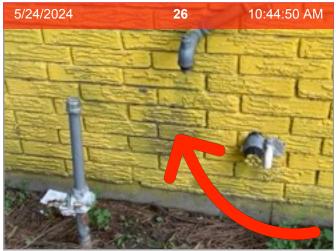

# Rear Exterior Summary

7813 Glass Street #7813

|     | ITEM                                       | RESULT    |           |
|-----|--------------------------------------------|-----------|-----------|
| 1.  | Air Conditioner                            | 24        | 1 PHOTO   |
| 2.  | Animal Evidence                            |           | N/A       |
| 3.  | BBQ Grill                                  |           | N/A       |
| 4.  | Downspout/Splash Blocks                    |           | N/A       |
| 5.  | Drainage Issues                            |           | N/A       |
| 6.  | Fence                                      |           | ATTENTION |
| 7.  | Keyless Deadbolt/Pin Lock                  | 24        | 1 PHOTO   |
| 8.  | Left Side Yard                             |           | N/A       |
| 9.  | Light Fixtures                             | 24        | 1 PHOTO   |
| 10. | Other                                      |           | N/A       |
| 11. | Peephole                                   | 24        | 1 PHOTO   |
| 12. | Pool                                       |           | N/A       |
| 13. | Pool Fence & Lock                          |           | N/A       |
| 14. | Porch/Patio/Deck                           |           | ATTENTION |
| 15. | Possible Hazard                            |           | N/A       |
| 16. | Rear Center View                           | 24        | 1 PHOTO   |
| 17. | Rear Door                                  | 24        | 1 PHOTO   |
| 18. | Rear Gate                                  |           | N/A       |
| 19. | Right Side Yard                            |           | N/A       |
| 20. | Roof/Trim/Gutter                           | 24        | 1 PHOTO   |
| 21. | Shed/Storage Building                      |           | N/A       |
| 22. | Sliding Door Secondary Lock                |           | N/A       |
|     | Trees/Shrubs/Landscaping                   |           | N/A       |
|     | Trees/Touching House                       | $\otimes$ | N/A       |
|     | Walkways                                   | 24        | 1 PHOTO   |
|     | Walls/Siding/Trim                          | <b>A</b>  | ATTENTION |
|     | Window Screens                             | <b>A</b>  | ATTENTION |
| 28. | Yard                                       | 24        | 1 PHOTO   |
|     | Smell test performed, no exceptions noted. |           | PASS      |

### 7813 Glass Street #7813

27

10:44:57 AM

Walls/Siding/Trim | Siding is discolored

Window Screens

5/24/2024

Window Screens | Screen(s) are missing

Window Screens | Screen(s) are missing