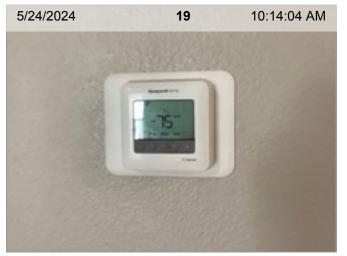

# **Entry Photos**

Patio/Porch

Peephole

Thermostat

Walls/Paint

Walls/Paint

Walls/Paint | The wall is discolored