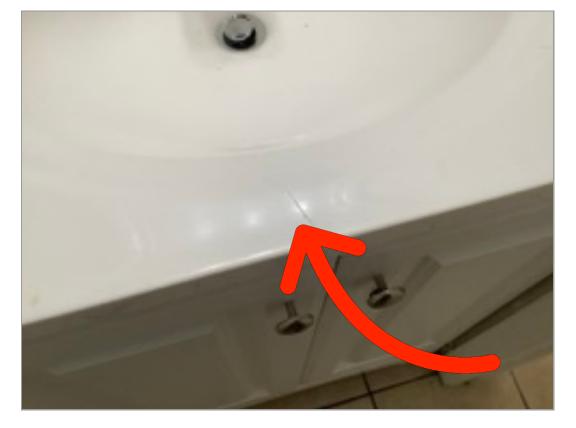

#### 7813 Glass Street #7813

Bathroom 1 Walls/Paint Scratches on the wall

Bathroom 1 Sink/Faucet Cracking front part of sink

0