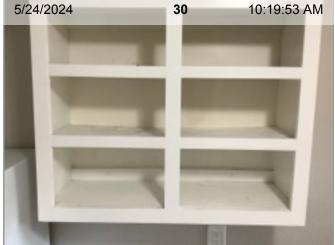

**Overview (Interior)** 

Pantry

Pantry | The walls are marked up.

Range/Cooktop/Oven | GE | Exterior

Range/Cooktop/Oven | GE | Interior

Range/Cooktop/Oven | GE | Interior of Bottom Oven Drawer

Range/Cooktop/Oven | GE | Serial #