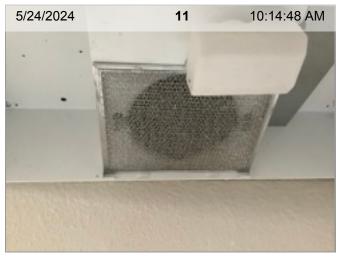

# **Kitchen Photos**

12 x 24 x 1 Air Filter | Front

360 Image

12 x 24 x 1 Air Filter | Back

12 x 24 x 1 Air Filter | Close-up of size/initials/date

**Cabinet Under Sink** 

Cabinet Under Sink | The base of the cabinet is discolored. |