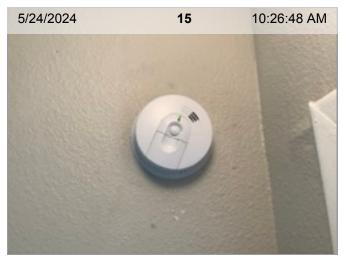

# Hallway/Stairway Photos

**Overview (Interior)** 

**Overview (Interior)** 

Wired Smoke Alarm (mfd 12/2021) | Smoke test: Passed | Alarm in place

Inaccessible Water Heater | NA | Water heater (with expansion tank if present) | Cannot access full water heater

Wired Smoke Alarm (mfd 12/2021) | Smoke test: Passed | Close-up of printed manufacture date | 2.5 years old