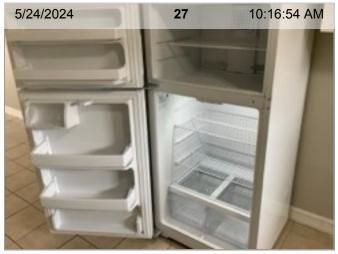

Refrigerator | Hotpoint | Exterior

Refrigerator | Hotpoint | Interior

Refrigerator | Hotpoint | Serial #

Sink/Faucet

**Upper Cabinets - Exterior** 

**Upper Cabinets - Exterior** 