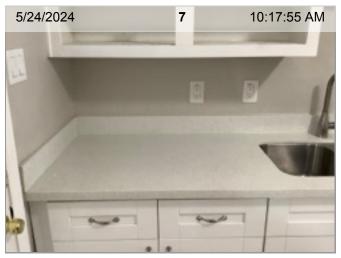

Counter Top/Back Splash

**Exhaust Fan** 

**Exterior Door** 

Fire Extinguisher

Floors | Gap in flooring.

Floors | Gap in flooring.

Floors | Crack in flooring.

Floors | Crack in flooring.