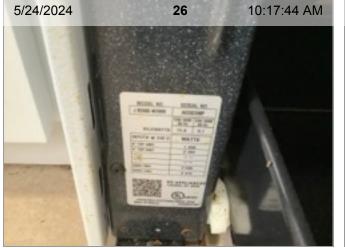

**Overview (Interior)** 

Pantry

Pantry | The walls are marked up.

Range/Cooktop/Oven | GE | Exterior

Range/Cooktop/Oven | GE | Interior

Range/Cooktop/Oven | GE | Interior of Bottom Oven Drawer

Range/Cooktop/Oven | GE | Serial #