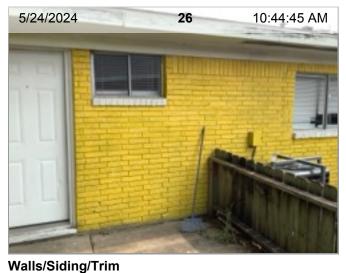

# Rear Exterior Summary

7813 Glass Street #7813

|     | ITEM                                       | RESULT    |           |
|-----|--------------------------------------------|-----------|-----------|
| 1.  | Air Conditioner                            | 24        | 1 PHOTO   |
| 2.  | Animal Evidence                            |           | N/A       |
| 3.  | BBQ Grill                                  |           | N/A       |
| 4.  | Downspout/Splash Blocks                    |           | N/A       |
| 5.  | Drainage Issues                            |           | N/A       |
| 6.  | Fence                                      |           | ATTENTION |
| 7.  | Keyless Deadbolt/Pin Lock                  | 24        | 1 PHOTO   |
| 8.  | Left Side Yard                             |           | N/A       |
| 9.  | Light Fixtures                             | 24        | 1 PHOTO   |
| 10. | Other                                      |           | N/A       |
| 11. | Peephole                                   | 24        | 1 PHOTO   |
| 12. | Pool                                       |           | N/A       |
| 13. | Pool Fence & Lock                          |           | N/A       |
| 14. | Porch/Patio/Deck                           |           | ATTENTION |
| 15. | Possible Hazard                            |           | N/A       |
| 16. | Rear Center View                           | 24        | 1 PHOTO   |
| 17. | Rear Door                                  | 24        | 1 PHOTO   |
| 18. | Rear Gate                                  |           | N/A       |
| 19. | Right Side Yard                            |           | N/A       |
| 20. | Roof/Trim/Gutter                           | 24        | 1 PHOTO   |
| 21. | Shed/Storage Building                      |           | N/A       |
| 22. | Sliding Door Secondary Lock                |           | N/A       |
|     | Trees/Shrubs/Landscaping                   |           | N/A       |
|     | Trees/Touching House                       | $\otimes$ | N/A       |
|     | Walkways                                   | 24        | 1 PHOTO   |
|     | Walls/Siding/Trim                          | <b>A</b>  | ATTENTION |
|     | Window Screens                             | <b>A</b>  | ATTENTION |
| 28. | Yard                                       | 24        | 1 PHOTO   |
|     | Smell test performed, no exceptions noted. |           | PASS      |

### 7813 Glass Street #7813

27

10:44:57 AM

Walls/Siding/Trim | Siding is discolored

Window Screens

5/24/2024

Window Screens | Screen(s) are missing

Window Screens | Screen(s) are missing