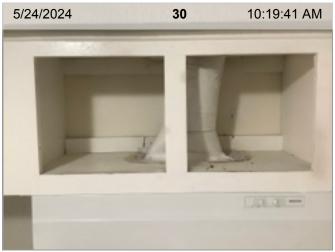

Counter Top/Back Splash

**Exhaust Fan** 

**Exterior Door** 

Fire Extinguisher

Floors | Gap in flooring.

Floors | Gap in flooring.

Floors | Crack in flooring.

Floors | Crack in flooring.