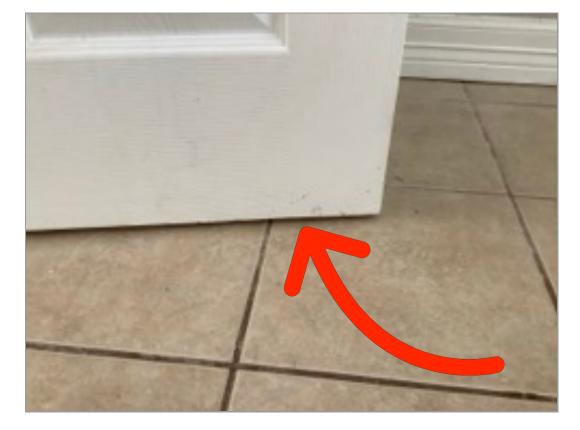

#### 7813 Glass Street #7813

Bedroom 1 Door Scuffs on door.

### 7813 Glass Street #7813

8

10:30:56 AM

Door | Scuffs on door.

5/24/2024

Floors

Floors | Flooring is scratched.

Floors | Gap in flooring.