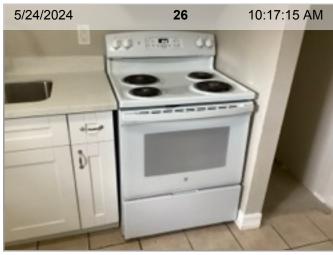

**Overview (Interior)** 

Pantry

Pantry | The walls are marked up.

Range/Cooktop/Oven | GE | Exterior

Range/Cooktop/Oven | GE | Interior

Range/Cooktop/Oven | GE | Interior of Bottom Oven Drawer

Range/Cooktop/Oven | GE | Serial #