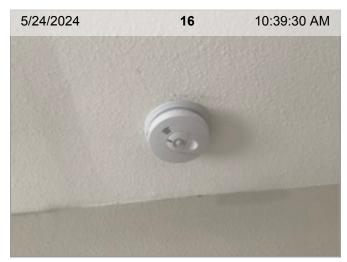

# Hallway/Stairway Photos

**Overview (Interior)** 

**Overview (Interior)** 

Wired Smoke Alarm (mfd 12/2021) | Smoke test: Passed | Alarm in place

Inaccessible Water Heater | NA | Water heater (with expansion tank if present) | Cannot access full water heater