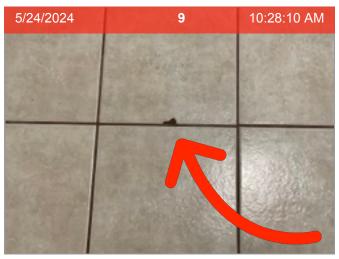

#### 7813 Glass Street #7813

Hallway/Stairway Closets The walls are marked up.

**Kitchen** *Floors* Gap in flooring.

0

#### 7813 Glass Street #7813

**Kitchen** *Floors* Crack in flooring.