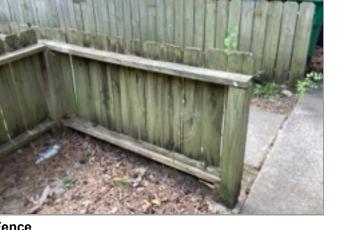

#### 7813 Glass Street #7813

**Rear Exterior** *Fence* Fence is leaning and needs attention.

#### 7813 Glass Street #7813

Rear Exterior Fence Damaged, rotten, or chipping fence materials; holes/gaps in fence; damaged clasps; gates that don't close securely

0