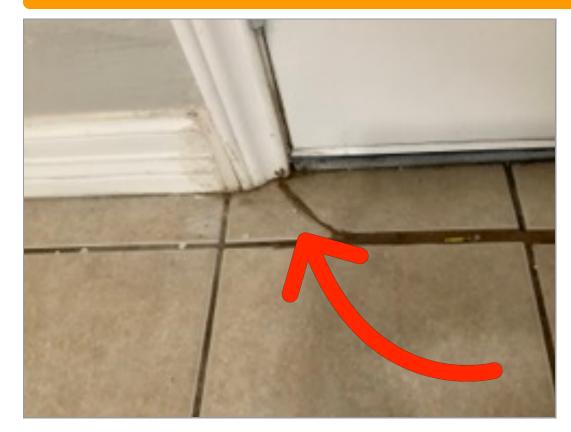

#### 7813 Glass Street #7813

Hallway/Stairway Closets The walls are marked up.

**Kitchen** *Floors* Gap in flooring.

0