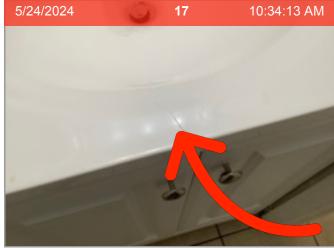

### 7813 Glass Street #7813

Sink/Faucet | Cracking front part of sink

Sink/Faucet

**Towel Bars** 

Tub/Fixture | Base of Tub

Tub/Fixture | The floor is discolored around the base of the tub.