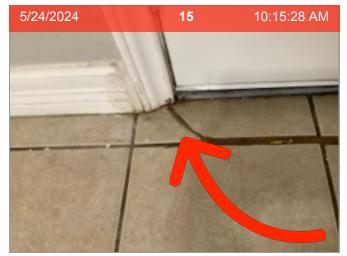

#### 7813 Glass Street #7813

**Kitchen** *Floors* Crack in flooring.

#### 7813 Glass Street #7813

**Kitchen** *Floors* Crack in flooring.

**Kitchen** *Cabinet Under Sink* The base of the cabinet is discolored.

0