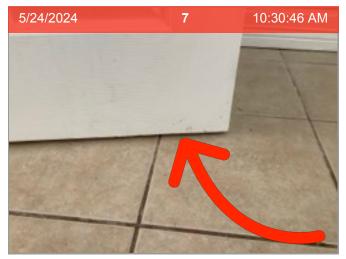

### 7813 Glass Street #7813

8

10:30:56 AM

Door | Scuffs on door.

5/24/2024

Floors

Floors | Flooring is scratched.

Floors | Gap in flooring.

Floors | Flooring is scratched.