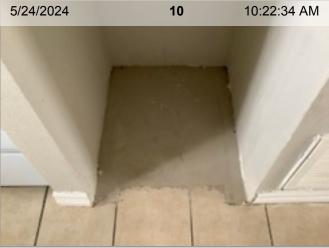

#### 7813 Glass Street #7813

Hallway/Stairway Floors Gap in flooring.

Hallway/Stairway Floors Flooring is stained.

#### 7813 Glass Street #7813

Hallway/Stairway Closets The walls are marked up.

**Kitchen** *Floors* Gap in flooring.

0