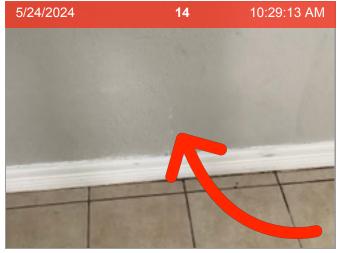

|
| 14. | Walls/Paint                                |         | ATTENTION |
| 15. | Windows                                    | 24      | 1 PHOTO   |
| 16. | Wired Smoke Alarm                          | 1 der 👘 | PASSED    |
|     | Smell test performed, no exceptions noted. |         | PASS      |
|     |                                            |         |           |

### 7813 Glass Street #7813





Closets







Closets



Closets | Cracks in ceiling

Door



### 7813 Glass Street #7813

8

10:30:56 AM



Door | Scuffs on door.



5/24/2024





Floors



Floors | Flooring is scratched.

Floors | Gap in flooring.



Floors | Flooring is scratched.

### **Bedroom 1 Photos**



14

10:28:56 AM



**Overview (Interior)** 



15

10:30:23 AM

Walls/Paint

60

5/24/2024



5/24/2024



Walls/Paint | Scratches on the wall



### 7813 Glass Street #7813



Wired Smoke Alarm (mfd 4/2021) | Smoke test: Passed | Alarm in place



Wired Smoke Alarm (mfd 4/2021) | Smoke test: Passed | Close-up of printed manufacture date | 3.1 years old

0

# Bedroom 2 Summary

|     | ITEM                                       | RESULT       |           |
|-----|--------------------------------------------|--------------|-----------|
| 1.  | 360 Images                                 | 24           | 1 PHOTO   |
| 2.  | Blinds/Drapes                              | $\bigcirc$   | OBSERVED  |
| 3.  | Carbon Monoxide Alarm                      |              | N/A       |
| 4.  | Ceiling                                    |              | OBSERVED  |
| 5.  | Ceiling Fan