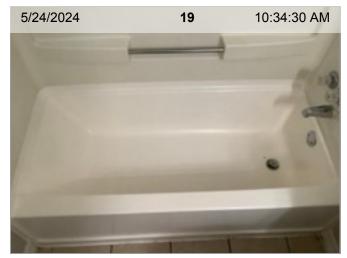

#### 7813 Glass Street #7813

Bathroom 1 *Tub/Fixture* The floor is discolored around the base of the tub.

**Bedroom 1** *Floors* Gap in flooring.

### 7813 Glass Street #7813

Sink/Faucet | Cracking front part of sink

Sink/Faucet

**Towel Bars** 

Tub/Fixture | Base of Tub

Tub/Fixture | The floor is discolored around the base of the tub.