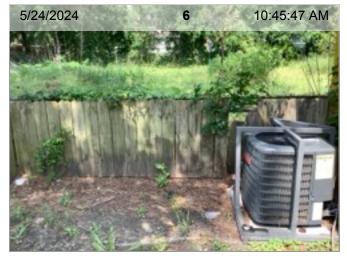

### 7813 Glass Street #7813

10:45:35 AM

6

Air Conditioner

Fence

5/24/2024

Fence

Fence

### 7813 Glass Street #7813

 $\mbox{Fence}$  | Damaged, rotten, or chipping fence materials; holes/gaps in fence; damaged clasps; gates that don't close securely

**Keyless Deadbolt/Pin Lock** 

**Light Fixtures** 