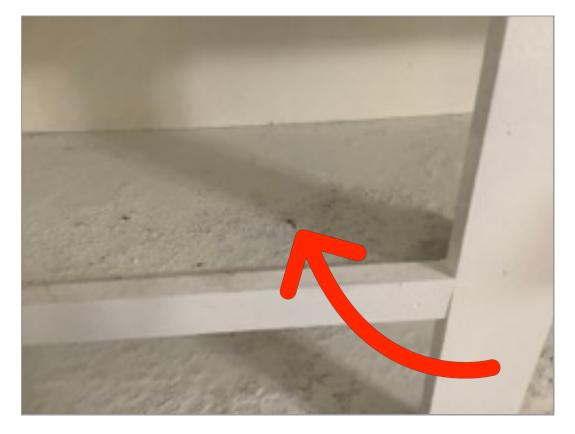

#### 7813 Glass Street #7813

Hallway/Stairway Closets The walls are marked up.

**Kitchen** *Floors* Gap in flooring.

0

#### 7813 Glass Street #7813

**Kitchen** *Floors* Crack in flooring.