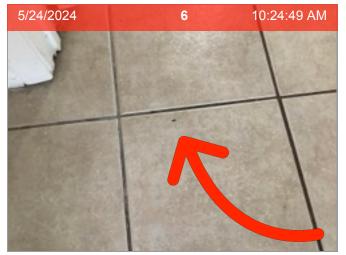

#### 7813 Glass Street #7813

Hallway/Stairway Floors Gap in flooring.

Hallway/Stairway Floors Flooring is stained.

#### 7813 Glass Street #7813

Hallway/Stairway Closets The walls are marked up.

**Kitchen** *Floors* Gap in flooring.

0