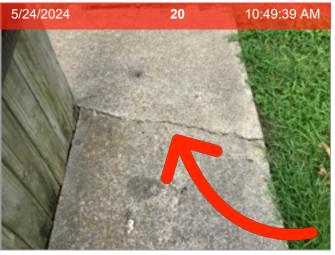

#### 7813 Glass Street #7813

Light Fixtures | Bulb is out

Roof/Trim/Gutter

Walkways

Walls/Siding/Trim

Walkways | Cracked or uneven

Walls/Siding/Trim