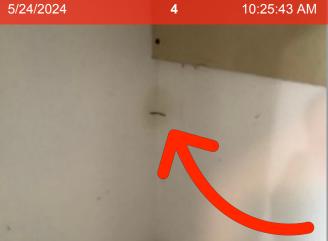

### **Kitchen Photos**

**Upper Cabinets - Interior** 

**Upper Cabinets - Interior** 

Upper Cabinets - Interior | Base of the cabinet is discolored

**Upper Cabinets - Interior |** Base of the cabinet is discolored

# **Kitchen Photos**

**Upper Cabinets - Interior |** Base of the cabinet is discolored

Windows