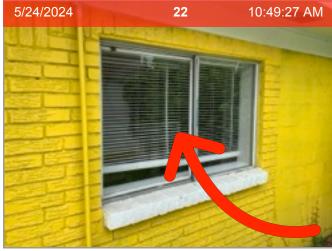

# **Entry Photos**

Walls/Paint | The wall is discolored

Windows

Walls/Paint | Holes in wall.