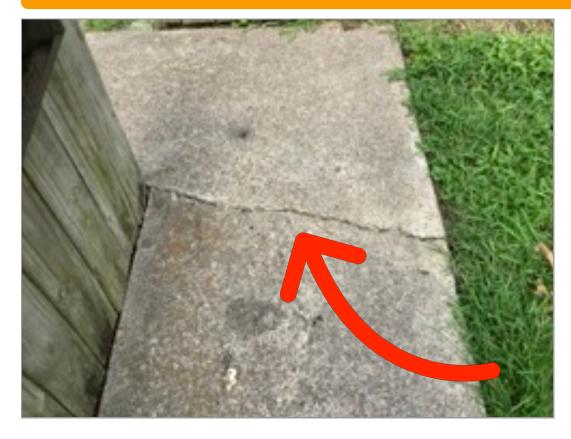

#### 7813 Glass Street #7813

Light Fixtures | Bulb is out

Roof/Trim/Gutter

Walkways

Walls/Siding/Trim

Walkways | Cracked or uneven

Walls/Siding/Trim