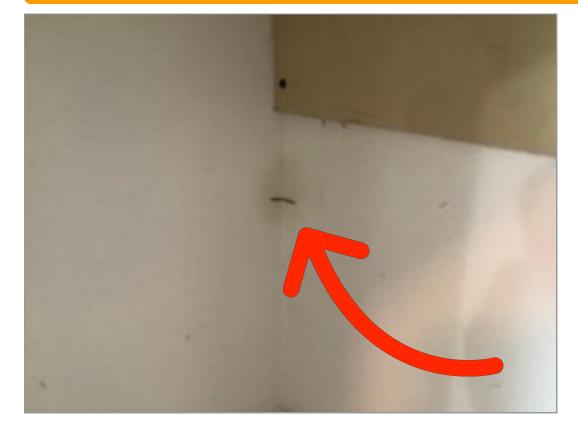

### 7813 Glass Street #7813

8

10:30:56 AM

Door | Scuffs on door.

5/24/2024

Floors

Floors | Flooring is scratched.

Floors | Gap in flooring.