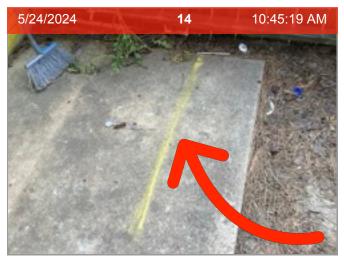

#### 7813 Glass Street #7813

Light Fixtures | Bulb is out

Roof/Trim/Gutter

Walkways

Walls/Siding/Trim

Walkways | Cracked or uneven

Walls/Siding/Trim