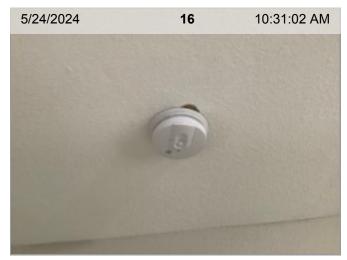

# Hallway/Stairway Photos

**Overview (Interior)** 

**Overview (Interior)** 

Wired Smoke Alarm (mfd 12/2021) | Smoke test: Passed | Alarm in place

Inaccessible Water Heater | NA | Water heater (with expansion tank if present) | Cannot access full water heater