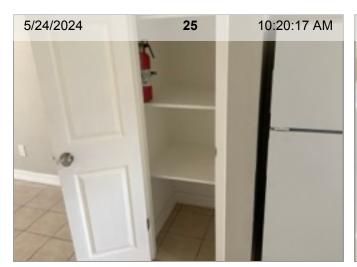

**Overview (Interior)** 

Pantry

Pantry | The walls are marked up.

Range/Cooktop/Oven | GE | Exterior

Range/Cooktop/Oven | GE | Interior

Range/Cooktop/Oven | GE | Interior of Bottom Oven Drawer

Range/Cooktop/Oven | GE | Serial #