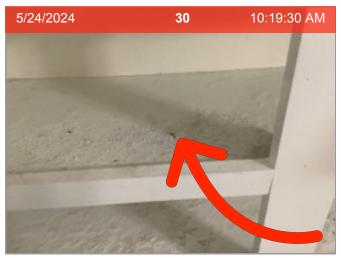

Counter Top/Back Splash

**Exhaust Fan** 

**Exterior Door** 

Fire Extinguisher

Floors | Gap in flooring.

Floors | Gap in flooring.

Floors | Crack in flooring.

Floors | Crack in flooring.