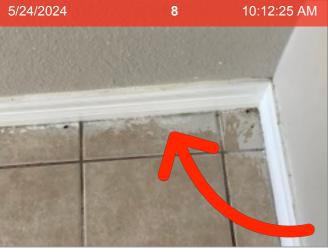

### 7813 Glass Street #7813

Closets

Closets | The walls are marked up.

Floors

Floors | Gap in flooring.

Floors | Flooring is stained.