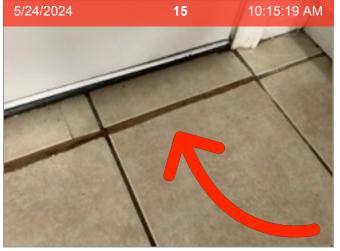

#### 7813 Glass Street #7813

Hallway/Stairway Closets The walls are marked up.

**Kitchen** *Floors* Gap in flooring.

0