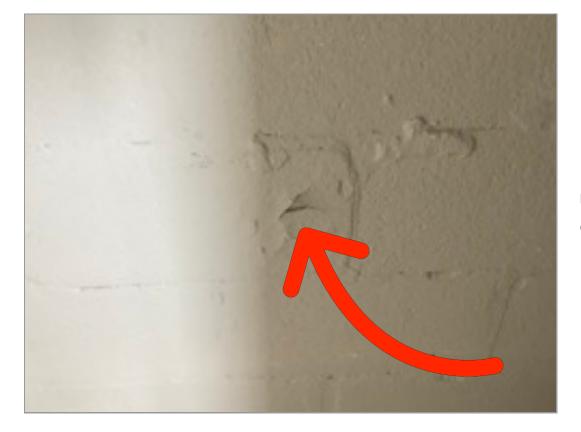

# 5/24/2024 **13** 10:35:59 AM 5

7813 Glass Street #7813

Walls/Paint

Walls/Paint

Walls/Paint | Holes in wall.

Walls/Paint | Holes in wall.

Windows