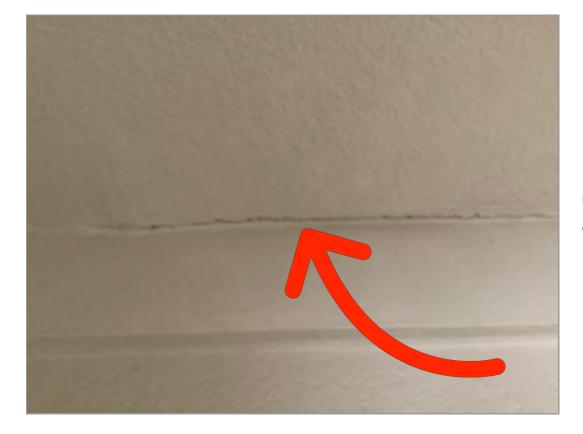

#### 7813 Glass Street #7813

**Bedroom 1** *Walls/Paint* Scratches on the wall

Bedroom 1 Closets Cracks in ceiling

### 7813 Glass Street #7813

Closets

Closets

Closets | Cracks in ceiling

Door