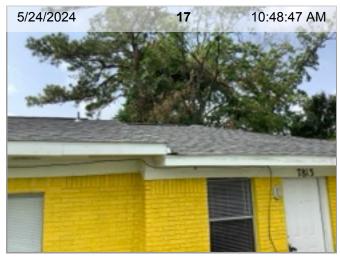

#### 7813 Glass Street #7813

Light Fixtures | Bulb is out

Roof/Trim/Gutter

Walkways

Walls/Siding/Trim

Walkways | Cracked or uneven

Walls/Siding/Trim