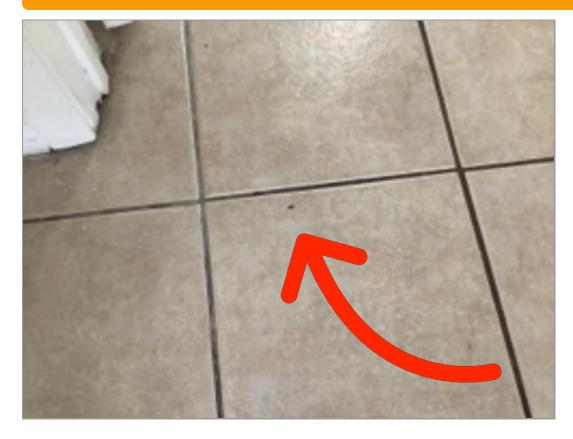

### 7813 Glass Street #7813

Closets

Closets | The walls are marked up.

Floors

Floors | Gap in flooring.

Floors | Flooring is stained.