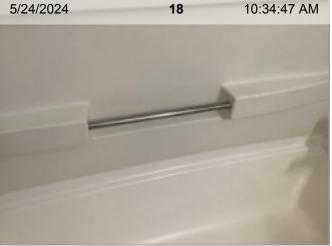

### 7813 Glass Street #7813

Sink/Faucet | Cracking front part of sink

Sink/Faucet

**Towel Bars** 

Tub/Fixture | Base of Tub

Tub/Fixture | The floor is discolored around the base of the tub.