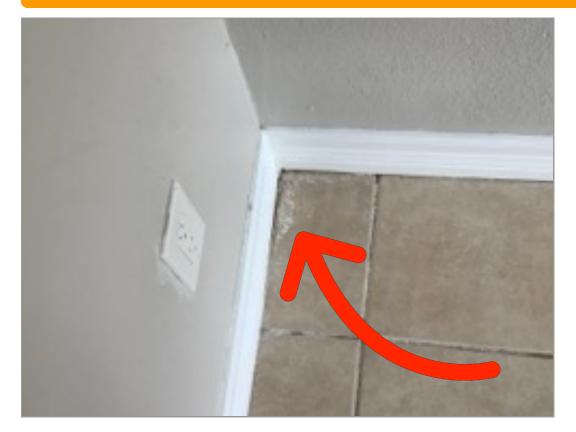

### 7813 Glass Street #7813

Closets

Closets | The walls are marked up.

Floors

Floors | Gap in flooring.

Floors | Flooring is stained.

#### 7813 Glass Street #7813

Hallway/Stairway Floors Gap in flooring.

Hallway/Stairway Floors Flooring is stained.