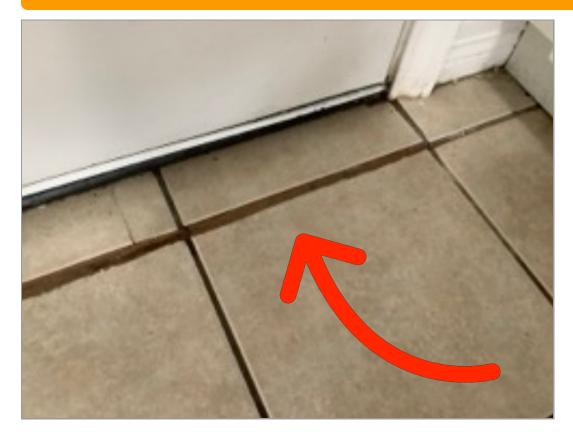

#### 7813 Glass Street #7813

Hallway/Stairway Closets The walls are marked up.

**Kitchen** *Floors* Gap in flooring.

0

Counter Top/Back Splash

**Exhaust Fan** 

**Exterior Door** 

Fire Extinguisher

Floors | Gap in flooring.

Floors | Gap in flooring.

Floors | Crack in flooring.

Floors | Crack in flooring.