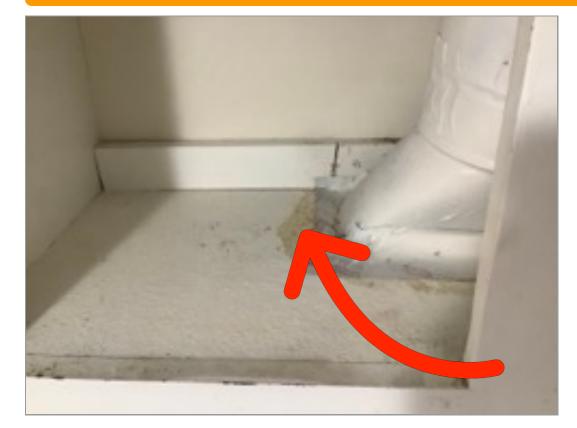

#### 7813 Glass Street #7813

**Kitchen** *Floors* Crack in flooring.

**Kitchen** *Cabinet Under Sink* The base of the cabinet is discolored.

0

#### 7813 Glass Street #7813

**Kitchen** Lower Cabinets -Interior Base of the cabinet is discolored

**Kitchen** Upper Cabinets -Interior Base of the cabinet is discolored