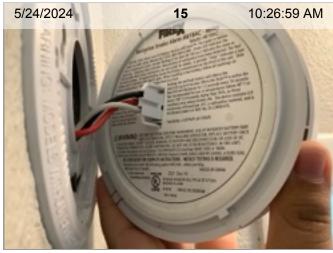

### 7813 Glass Street #7813

Wired Smoke Alarm (mfd 4/2021) | Smoke test: Passed | Alarm in place

Wired Smoke Alarm (mfd 4/2021) | Smoke test: Passed | Close-up of printed manufacture date | 3.1 years old