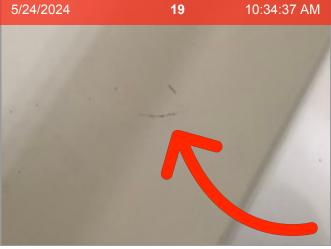

#### 7813 Glass Street #7813

**Bedroom 1** *Walls/Paint* Scratches on the wall

Bedroom 1 Closets Cracks in ceiling