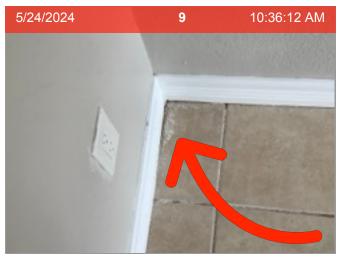

### 7813 Glass Street #7813

Closets

Closets | The walls are marked up.

Floors

Floors | Gap in flooring.

Floors | Flooring is stained.