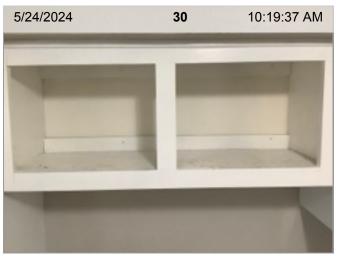

# **Kitchen Photos**

12 x 24 x 1 Air Filter | Front

360 Image

12 x 24 x 1 Air Filter | Back

12 x 24 x 1 Air Filter | Close-up of size/initials/date

**Cabinet Under Sink** 

Cabinet Under Sink | The base of the cabinet is discolored. |

Counter Top/Back Splash

**Exhaust Fan** 

**Exterior Door** 

Fire Extinguisher

Floors | Gap in flooring.

Floors | Gap in flooring.

Floors | Crack in flooring.

Floors | Crack in flooring.