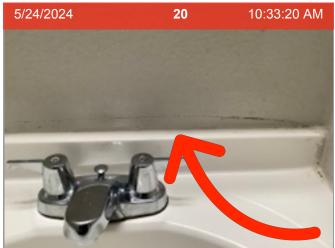

### 7813 Glass Street #7813

Sink/Faucet | Cracking front part of sink

Sink/Faucet

**Towel Bars** 

Tub/Fixture | Base of Tub

Tub/Fixture | The floor is discolored around the base of the tub.