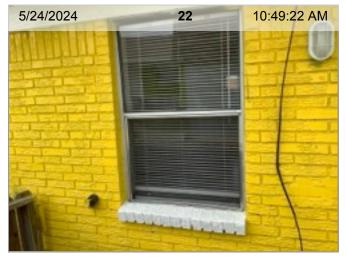

#### 7813 Glass Street #7813

Light Fixtures | Bulb is out

Roof/Trim/Gutter

Walkways

Walls/Siding/Trim

Walkways | Cracked or uneven

Walls/Siding/Trim