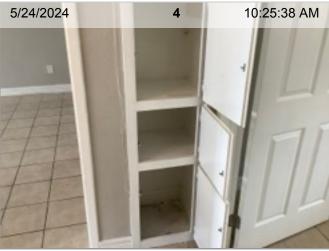

**Overview (Interior)** 

Pantry

Pantry | The walls are marked up.

Range/Cooktop/Oven | GE | Exterior

Range/Cooktop/Oven | GE | Interior

Range/Cooktop/Oven | GE | Interior of Bottom Oven Drawer

Range/Cooktop/Oven | GE | Serial #

### **Kitchen Photos**

**Upper Cabinets - Interior** 

**Upper Cabinets - Interior** 

Upper Cabinets - Interior | Base of the cabinet is discolored

**Upper Cabinets - Interior |** Base of the cabinet is discolored

**Upper Cabinets - Interior** 

**Upper Cabinets - Interior** 

# **Kitchen Photos**

**Upper Cabinets - Interior |** Base of the cabinet is discolored

Windows