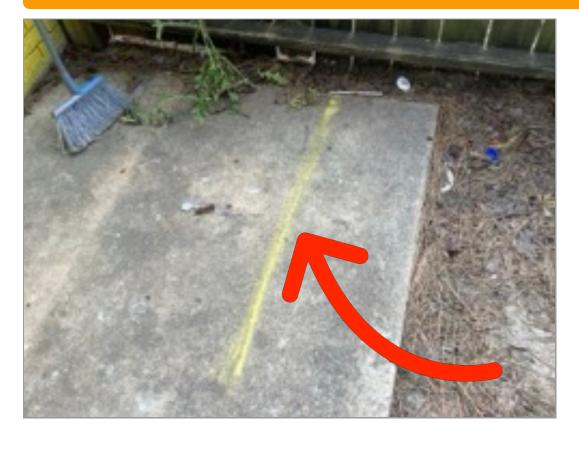

#### 7813 Glass Street #7813

Rear Exterior Window Screens Screen(s) are missing

**Rear Exterior** *Porch/Patio/Deck* Cracked concrete

#### 7813 Glass Street #7813

Light Fixtures | Bulb is out

Roof/Trim/Gutter

Walkways

Walls/Siding/Trim

Walkways | Cracked or uneven

Walls/Siding/Trim