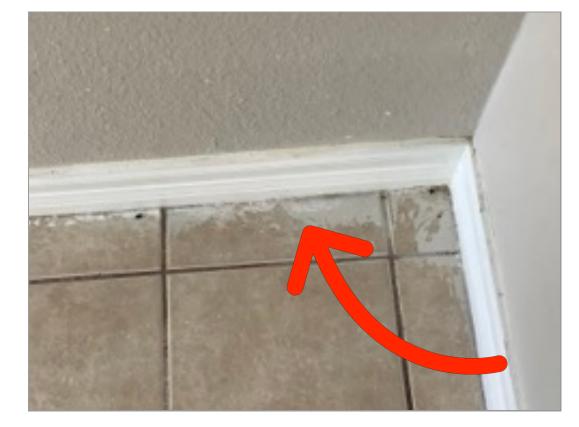

#### 7813 Glass Street #7813

Hallway/Stairway Floors Gap in flooring.

Hallway/Stairway Floors Flooring is stained.

### 7813 Glass Street #7813

Closets

Closets | The walls are marked up.

Floors

Floors | Gap in flooring.

Floors | Flooring is stained.