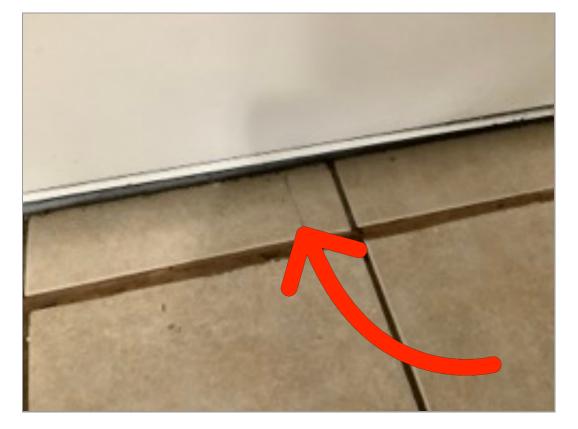

#### 7813 Glass Street #7813

Hallway/Stairway Floors Gap in flooring.

Hallway/Stairway Floors Flooring is stained.