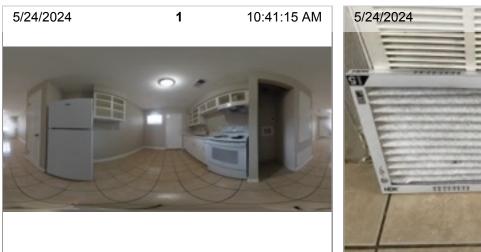

# **Kitchen Photos**

12 x 24 x 1 Air Filter | Front

360 Image

12 x 24 x 1 Air Filter | Back

12 x 24 x 1 Air Filter | Close-up of size/initials/date

**Cabinet Under Sink** 

Cabinet Under Sink | The base of the cabinet is discolored. |