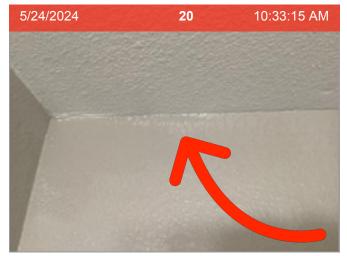

N |
| 21. | Windows                                    |            | N/A       |
|     | Smell test performed, no exceptions noted. |            | PASS      |
|     |                                            |            |           |

### 7813 Glass Street #7813



7



**Cabinet Under Sink** 



Commode

5/24/2024

Door

10:34:21 AM



**Door Stop** 





# 5/24/2024 10 10:32:51 AM



Floors



**Light Fixtures** 

5/24/2024 15 10:32:08 AM

**Overview (Interior)** 





**Exhaust Fan** 



Floors | Flooring is stained.

### 7813 Glass Street #7813





Sink/Faucet | Cracking front part of sink



Sink/Faucet



**Towel Bars** 





Tub/Fixture | Base of Tub



Tub/Fixture | The floor is discolored around the base of the tub.

### 7813 Glass Street #7813





Walls/Paint

Walls/Paint



Walls/Paint | The wall is discolored



Walls/Paint | Scratches on the wall

# Laundry Room Summary

|     | ITEM                                       | RESULT   |           |
|-----|--------------------------------------------|----------|-----------|
| 1.  | 360 Images                                 | 24       | 1 PHOTO   |
| 2.  | Blinds/Drapes                              |          | N/A       |
| 3.  | Cabinet Under Sink                         |          | N/A       |
| 4.  | Carbon Monoxide Alarm                      |          | N/A       |
| 5.  | Ceiling                                    |          | OBSERVED  |
| 6.  | Closets                                    |          | N/A       |
| 7.  | Door                                       |          | N/A       |
| 8.  | Door