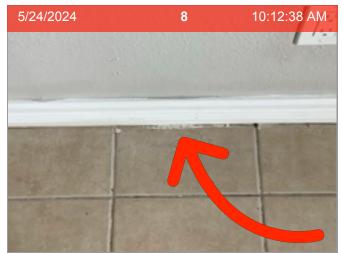

### 7813 Glass Street #7813

Closets

Closets | The walls are marked up.

Floors

Floors | Gap in flooring.

Floors | Flooring is stained.