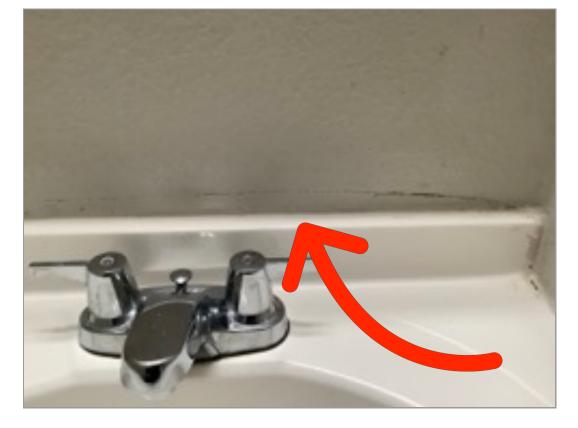

#### 7813 Glass Street #7813

Bathroom 1 Walls/Paint Scratches on the wall

Bathroom 1 Sink/Faucet Cracking front part of sink

0