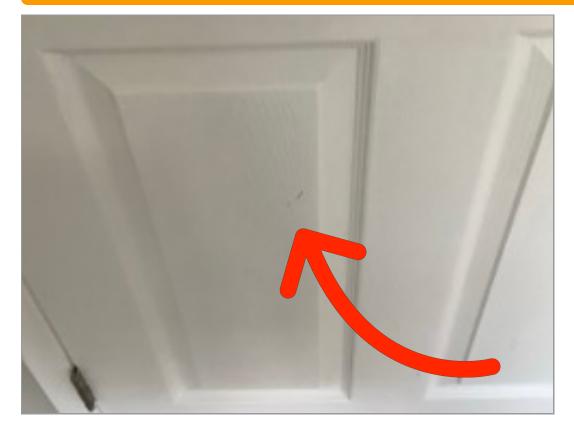

#### 7813 Glass Street #7813

Bedroom 1 Door Scuffs on door.

#### 7813 Glass Street #7813

Bedroom 2 Door Scuffs on door.

Entry Front Door Exterior Scratches; stains; discoloration or chipping of door