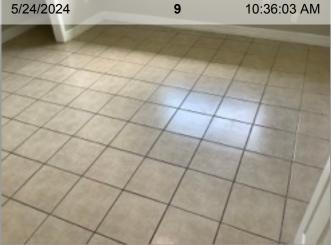

### 7813 Glass Street #7813

Closets

Closets | The walls are marked up.

Floors

Floors | Gap in flooring.

Floors | Flooring is stained.