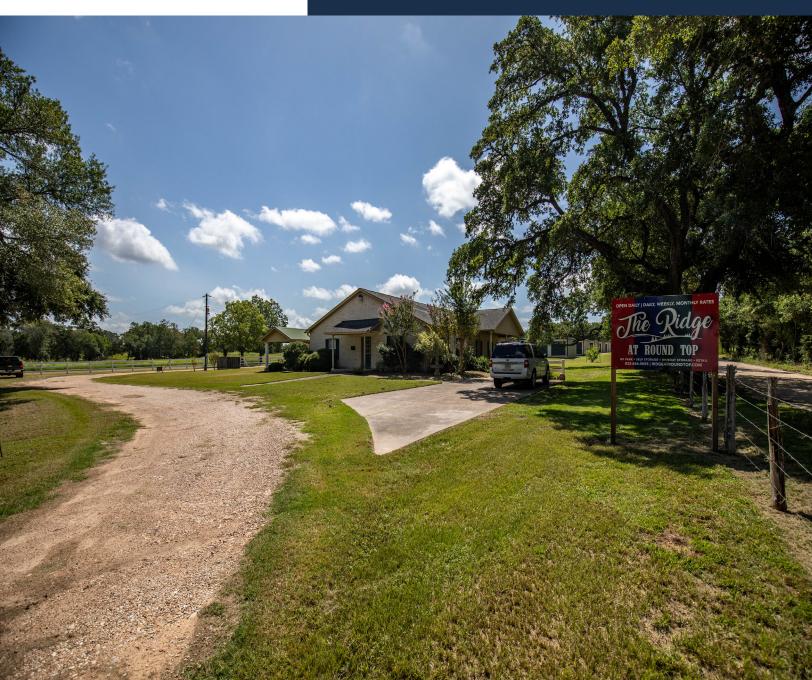

### PROPERTY DESCRIPTION

The Ridge at Round Top is a stunning 24-acre property for sale in Fayette County. This exceptional property offers multiple income streams, including 100 storage units, 7 fully-equipped RV hookups, and a rented tri-plex, all situated near the vibrant Round Top Antique Festival, the largest of its kind in the country.

Located between Round Top and Warrenton, this property provides the perfect blend of charm and convenience. The Round Top Antiques show, where country elegance meets art and culture, is just down the road. You'll also enjoy nearby shopping, southern hospitality, fine dining, and classic front porch living. Dubbed the "Aspen of Texas" by "Texas Monthly," this area offers a serene escape from city life throughout the year.