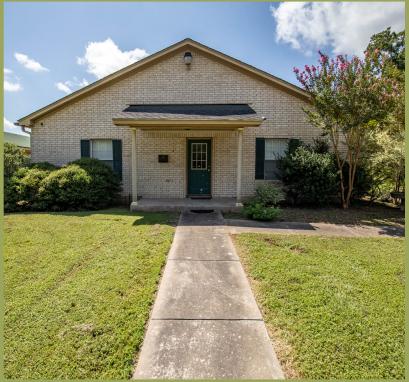

### PROPERTY DESCRIPTION

The Ridge at Round Top is a stunning 24-acre property for sale in Fayette County. This exceptional property offers multiple income streams, including 100 storage units, 7 fully-equipped RV hookups, and a rented tri-plex, all situated near the vibrant Round Top Antique Festival, the largest of its kind in the country.