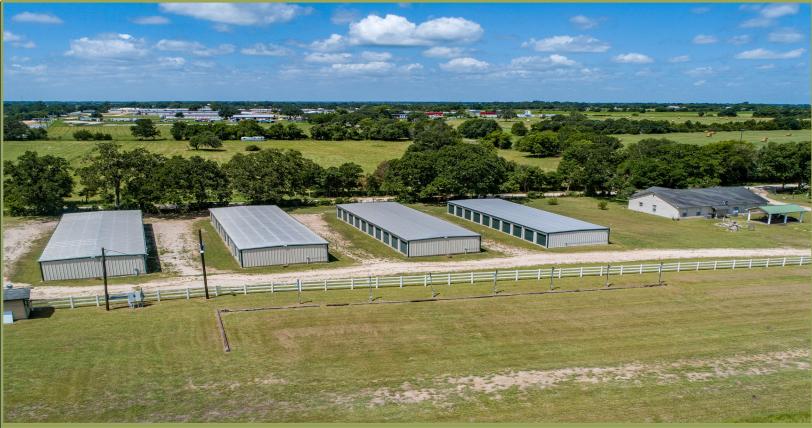

### PROPERTY DESCRIPTION

The Ridge at Round Top is a stunning 24-acre property for sale in Fayette County. This exceptional property offers multiple income streams, including 100 storage units, 7 fully-equipped RV hookups, and a rented tri-plex, all situated near the vibrant Round Top Antique Festival, the largest of its kind in the country.