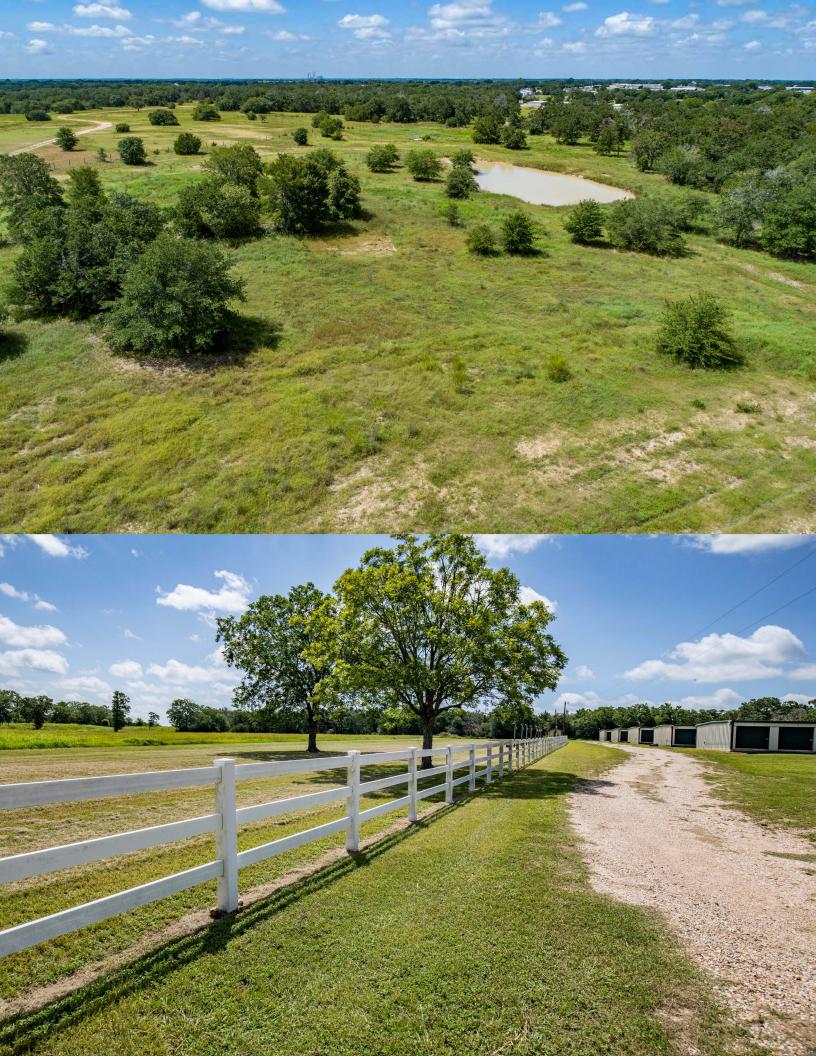

### PROPERTY DESCRIPTION

The Ridge at Round Top is a stunning 24-acre property for sale in Fayette County. This exceptional property offers multiple income streams, including 100 storage units, 7 fully-equipped RV hookups, and a rented tri-plex, all situated near the vibrant Round Top Antique Festival, the largest of its kind in the country.

The Ridge at Round Top extends beyond its income-generating features. To the east of the house and storage units, you'll find picturesque landscapes with two ponds, beautiful elm and post oak trees, native grasses, and lush pastureland.

The property is continually being enhanced and also includes a charming gazebo, a gated entrance, wells, and a septic system.

The developed section of the property has a fair market valuation tax of \$11,670. Meanwhile, the remaining land benefits from a wildlife valuation, keeping additional taxes exceptionally low at just \$26.64.