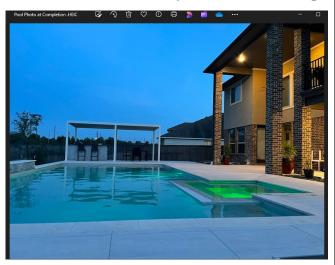

## Photo of Pool and Spa in the Evening

| Transparent Pricing                                             | Included |
|-----------------------------------------------------------------|----------|
| Extra Pool Size \$200 / Perimeter Foot                          | 22       |
| Upgrade to Color LED Lighting (+\$1,200 120V)                   |          |
| Upgrade to 12V Color LED Lighting (+\$2,100) 4 Pool, 1 Spa      | 1        |
| Concrete Removal (+\$4 / SF)                                    |          |
| Small 6' Bobcat Excavator (+\$1,200)                            |          |
| Micro Excavator (\$4,000 + \$200/ Perimeter Foot Over 85')      |          |
| Regular Tree Stump Removal (+350 Each) Includes below ground    |          |
| Large Tree Stump (+550 Each)                                    |          |
| Pool Benches (Total LF)LF                                       | 6        |
| Fence Repair (\$100 per 8' Section)                             |          |
| Upgrade to Tanning Shelf Entry (+\$650, +\$150 if in Ramp)      | 1        |
| Spa spill glass tile @\$30/ft                                   |          |
| Raise Spa +12" (+\$1,600)                                       | 1        |
| Tiered Spillway (+\$1,600)                                      |          |
| Rockwork Tons (\$1,250 / Ton)                                   |          |
| Add 6" High Wall to Pool \$40/ LF                               |          |
| Add 12" High Wall to Pool \$70/ LF                              | 10       |
| Add 18" High Wall to Pool \$80/ LF                              |          |
| Columns (12"=\$500, 18"=\$750, 24"=\$1000) Each                 |          |
| Upgrade to Quartz Interior (450 SF Minimum)                     | 602      |
| Upgrade to Stonescapes Interior (450 SF Minimum)                | 0        |
| Remote Control App                                              | 1        |
| Ozone & UV Sanitizer (+\$1,695)                                 |          |
| Saltwater Sanitier (+\$2,400)                                   | 1        |
| Gas Line for Heater Over 20' (Heater to Gas Meter) (+\$12 / LF) | 40       |
| Pool Plumbing over 20' (Pump to Pool Drains) (\$16/ LF)         | 30       |
| Spa Plumbing over 25' (Pump to Pool Drains) (\$16/LF)           | 25       |
| Sheer Descent or Scupper (+\$750 Each, Add Plumbing )           | 1        |
| Water Feature Plumbing \$5/ LF run to pump                      | 80       |
| Bubbler Pair (\$200)                                            | 1        |
| Bubbler Plumbing (\$5 / LF to pump)                             | 180      |
| Deck Jet (\$600 / Pair) add plumbing                            | 1        |
| Water Feature Pump Installed (+\$800)                           | 1        |
| Suction Pool Cleaner (+\$550)                                   |          |
| Tigershark QC Robotic cleaner (+\$1,100)                        | 1        |
| Concrete Deck Total Footage                                     | 0        |
| Upgrade to Cool Decking (\$3.50/SF)                             |          |
| Cool Decking on Existing Concrete (\$4.50 / SF)                 |          |
| Deck Drains (4" Area Drains) \$12/ LF                           | 300      |
| Upgrade decking to Stamped Concrete (\$6.25)                    |          |
| Grass Replacement (\$325/ Pallet)                               | 3        |
| Molded Cement Fire Bowls (\$1,200) add gas line                 |          |
| Outdoor Kitchen Demo/Rebuild/Extra Footer/Electrical            |          |
| 44" Fire Bowl (firepit) (+\$3,000) add gas line                 | 1        |
| Firebowl Gas Line 3/4" (\$400 + \$7/ LF to Equipment Pad)       | 100      |
| Water Line for Outdoor Kitchen (\$200 + \$5/ LF to Pump)        | 1        |
| Porcelain Deck 1429sqft @\$16.40/ft                             | 1464     |
| Negative edge spill glass tile 33sq ft @\$30/ft                 |          |
| BackFlow Inspection/Permit Runner                               |          |