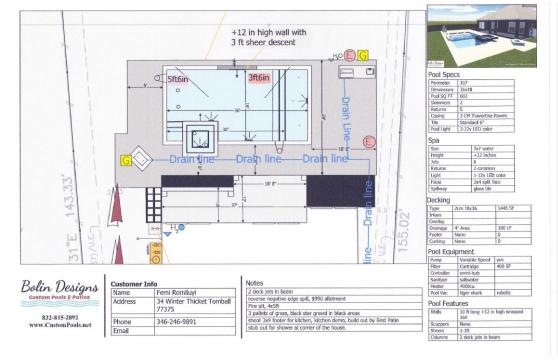

|          |
| Grass Replacement (\$325/ Pallet)                               | 3        |
| Molded Cement Fire Bowls (\$1,200) add gas line                 |          |
| Outdoor Kitchen Demo/Rebuild/Extra Footer/Electrical            |          |
| 44" Fire Bowl (firepit) (+\$3,000) add gas line                 | 1        |
| Firebowl Gas Line 3/4" (\$400 + \$7/ LF to Equipment Pad)       | 100      |
| Water Line for Outdoor Kitchen (\$200 + \$5/ LF to Pump)        | 1        |
| Porcelain Deck 1429sqft @\$16.40/ft                             | 1464     |
| Negative edge spill glass tile 33sq ft @\$30/ft                 |          |
| BackFlow Inspection/Permit Runner                               |          |

### **Final Plan View**



#### **Plan View at Contract**