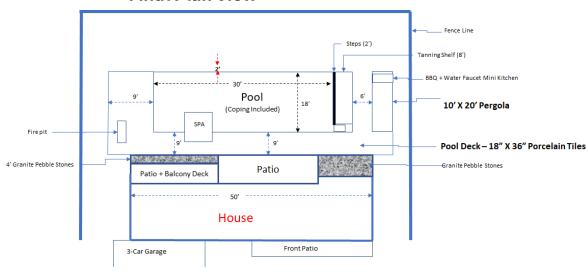

g to Stamped Concrete (\$6.25)                    |          |
| Grass Replacement (\$325/ Pallet)                               | 3        |
| Molded Cement Fire Bowls (\$1,200) add gas line                 |          |
| Outdoor Kitchen Demo/Rebuild/Extra Footer/Electrical            |          |
| 44" Fire Bowl (firepit) (+\$3,000) add gas line                 | 1        |
| Firebowl Gas Line 3/4" (\$400 + \$7/ LF to Equipment Pad)       | 100      |
| Water Line for Outdoor Kitchen (\$200 + \$5/ LF to Pump)        | 1        |
| Porcelain Deck 1429sqft @\$16.40/ft                             | 1464     |
| Negative edge spill glass tile 33sq ft @\$30/ft                 |          |
| BackFlow Inspection/Permit Runner                               |          |

### **Final Plan View**



#### **Plan View at Contract**