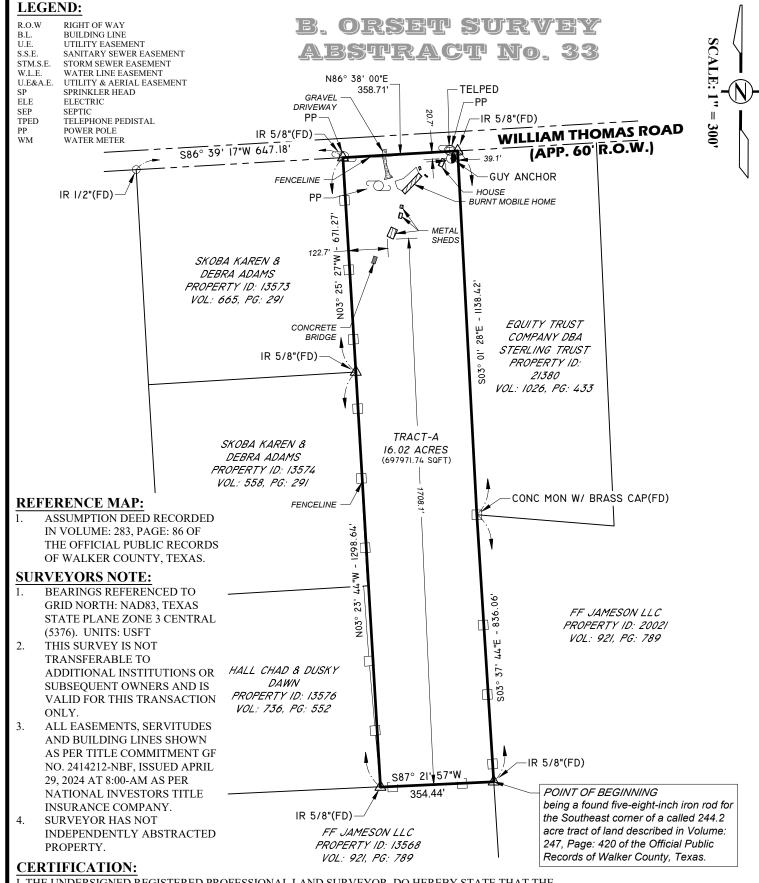

## WinnCo Investment Holdings, LLC

Being 16.02 acres of land, more or less, situated in the B. Orset League, Abstract No. 33, Walker County, Texas and being also out of and a part of a 244.2 acre tract conveyed by Eva B. Rountree, et al to Olen Guy Chandler, Jr., et al by deed dated July 14, 1972 recorded in Volume 247, Page 420, Deed Records of Walker County, Texas