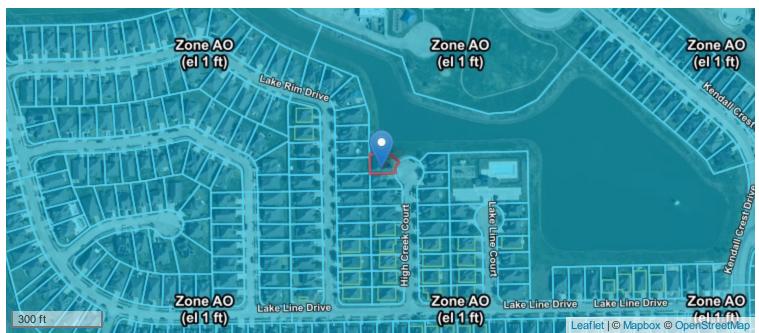

## FLOOD ZONE DETERMINATION SUPPLEMENTAL REPORT

| ATION | Street Address | 4717 HIGH CREEK CT, ALVIN, TX 77511-5147 |                    |                      |  |
|-------|----------------|------------------------------------------|--------------------|----------------------|--|
|       | County Name    | BRAZORIA COUNTY                          |                    |                      |  |
|       | Community Name | CITY OF ALVIN                            |                    |                      |  |
|       | Lat, Long      | 29.463606, -95.250952                    |                    |                      |  |
| _     | APN            | 597919                                   | FIPS / MSA / Tract | 48039 / 26420 / 6610 |  |

|          | Flood Zone                                      | X500          |
|----------|-------------------------------------------------|---------------|
|          | Comm No.                                        | 485451        |
|          | Map Number                                      | 48039C0135K   |
| RD<br>RD | Map Datum Map Date Initial FIRM Date CBRS / OPA | n/a           |
| DAI      | Map Date                                        | 12/30/2020    |
| Z        | Initial FIRM Date                               | 02/19/1972    |
| ST,      | CBRS / OPA                                      | No            |
|          | LOMC Date                                       | 12/31/2020    |
|          | LOMC Case                                       |               |
|          | NFIP Program                                    | PARTICIPATING |

|         | Next Nearest Flood Zone       | AO (0 ft)                |
|---------|-------------------------------|--------------------------|
| MASSIVE | Base Flood Elevation (BFE)    | n/a                      |
|         | BFE Conversion                | n/a                      |
|         | Estimated Ground Elevation    | 41 ft NAVD88             |
|         | Elevation Certificate On-File | No                       |
|         | Policies in Force             | 2,432 (comm-wide)        |
|         | Historic Flood Loss Claims    | \$31,546,403 (comm-wide) |
|         | Distance to Fresh Water       | 1,137 ft                 |
|         | Distance to Salt Water        | n/a                      |
|         | NFIP Discount                 | N/A (comm-wide)          |

PRIOR COMMUNITY-PANEL, DATE, ZONE: 485451-0135I, 09/22/1999, Zone AO

Copyright Xactus All Rights Reserved. This is not a guaranteed flood hazard determination, is not a substitute for an elevation certificate, and it cannot be used to acquire a Letter of Map Amendment. For flood hazard determination disputes, note the determination number and visit the Xactus online dispute resolution center at https://determinations.massivecert.com/service-dispute.html.