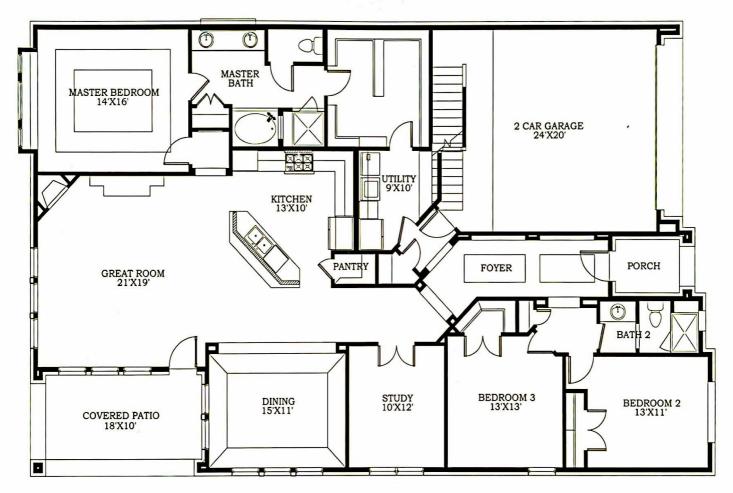

## Palmer

3 Bedrooms | 2 Baths | 2-Car Sarage | 2,488 Sq. It. Total

## Floor plan is mirrored.

Champion Collection
Plan#7851

Plans and elevations are artist's renderings and may contain options, which are not standard on all models. Lennar reserves the right to make changes to these floor plans, specifications, dimensions and elevations without prior notice. Stated dimensions and square footage are approximate and should not be used as representation of the home's precise or actual size. Any statement, verbal or written, regarding "under air" or "finished area" or any other description or modifier of the square footage size of any home is a shorthand description of the manner in which the square footage was estimated and should not be construed to indicate certainty. Copyright © 2011 Lennar Corporation. Village Builders and the Village Builders logo are registered service marks of Lennar Corporation and/or its subsidiaries. 6/12