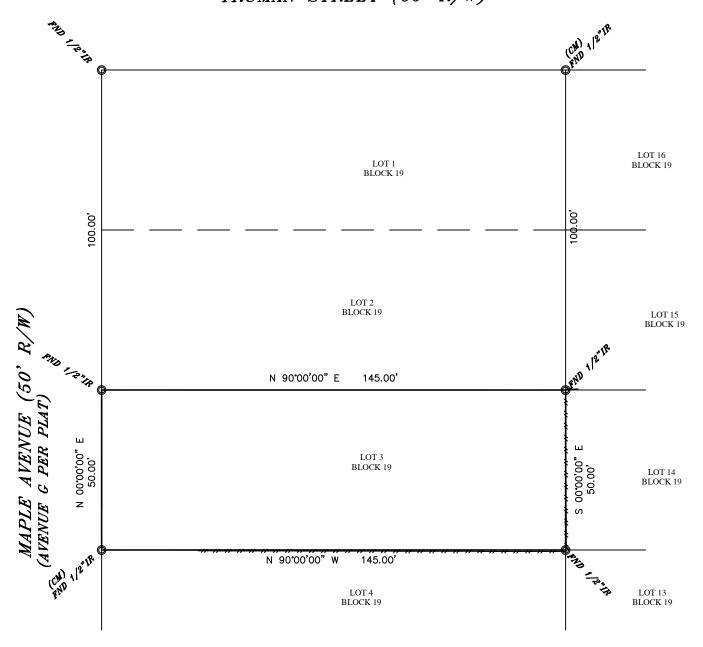

## TRUMAN STREET (60' R/W)

LEGAL DESCRIPTION LOT 3, IN BLOCK 19, OF GLEN PARK ADDITION, AN ADDITION IN THE JOSEPH FENNER SURVEY, A-441, LIBERTY COUNTY, TEXAS, ACCORDING TO THE MAP OR PLAT THEREOF RECORED IN/UNDER VOLUME 1, PAGE 129 OF THE MAP/PLAT RECORDS OF LIBERTY COUNTY, TEXAS.

BUYER PEDRO FERNANDEZ MARTINEZ & PEDRO FERNANDEZ & ITZEL CASTANEDA JOB# 2407041

PEDRO FERNANDEZ & ITZEL CASTANEDA
JOB# 247041
GF# 2372990
DATE 7(22/2024
- ALL BEARINGS ARE BASED ON THE MAP OR PLAT OF RECORD, IF THE SUBJECT
PROPERTIES LIES IN A RECORDED SUBDIVISION OF SAID COUNTY MENTIONED IN
LEGAL DESCRIPTION. IN THE CASE WHERE A LEGAL DESCRIPTION MENTIONS ON
RECORDED PLAT OR HAS AN ATTACHED METES AND BOLINDS ALL BEARINGS ARE
BASED ON THE WORLD WITH CHAS AN ATTACHED METES AND BOLINDS ALL BEARINGS ARE
BASED ON THE WORLD ON THE STATE OF THE TRANSFERBA OF LONGER AND THE STREAM OF THE STATE OF THE STREAM OF THE