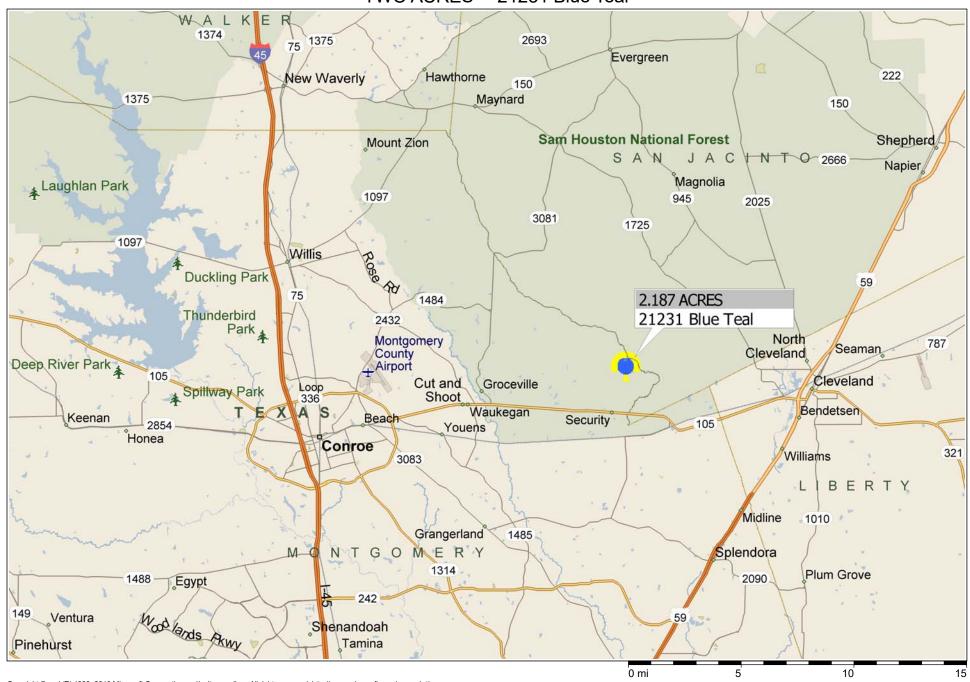

## \*\* TWO ACRES \*\* 21231 Blue Teal

Copyright © and (P) 1988–2010 Microsoft Corporation and/or its suppliers. All rights reserved. http://www.microsoft.com/mappoint/
Certain mapping and direction data © 2010 NAVTEQ. All rights reserved. The Data for areas of Canada includes information taken with permission from Canadian authorities, including: © Her Majesty the Queen in Right of Canada, © Queen's Printer for Ontario. NAVTEQ and
NAVTEQ ON BOARD are trademarks of NAVTEQ. © 2010 Tele Atlas North America, Inc. All rights reserved. Tele Atlas and Tele Atlas North America are trademarks of Tele Atlas, Inc. © 2010 by Applied Geographic Systems. All rights reserved.