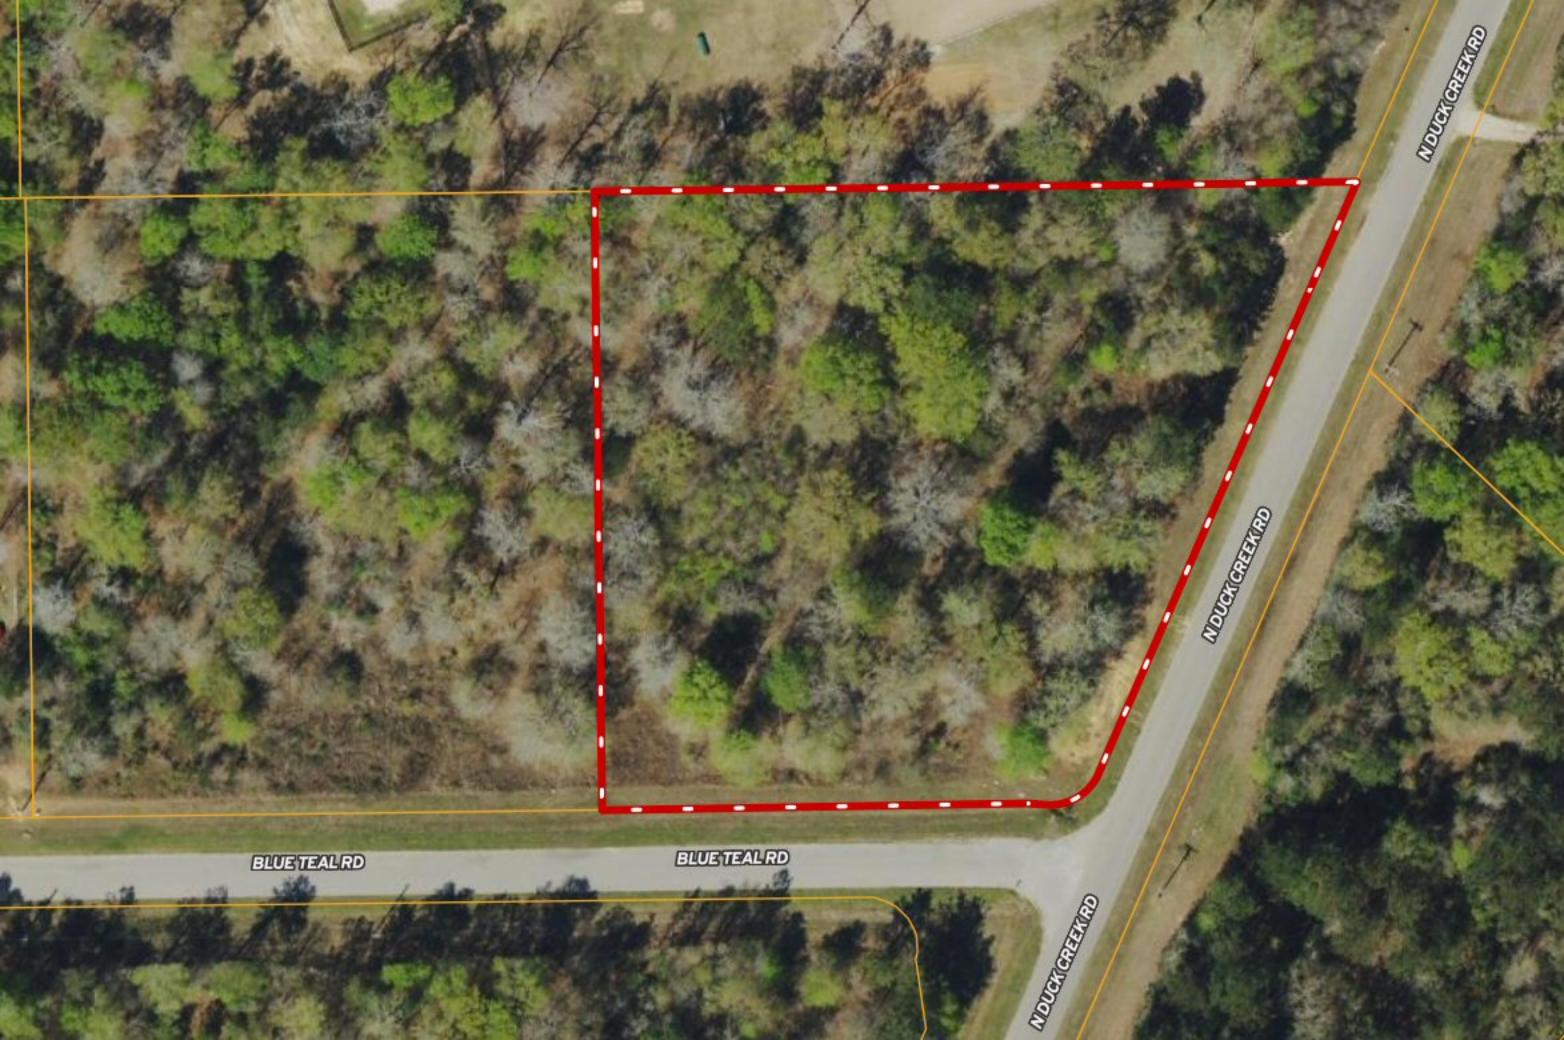

## \*\* TWO ACRES \*\* 21231 Blue Teal

Copyright © and (P) 1988–2010 Microsoft Corporation and/or its suppliers. All rights reserved. http://www.microsoft.com/mappoint/
Certain mapping and direction data © 2010 NAVTEQ. All rights reserved. The Data for areas of Canada includes information taken with permission from Canadian authorities, including: © Her Majesty the Queen in Right of Canada, © Queen's Printer for Ontario. NAVTEQ and
NAVTEQ ON BOARD are trademarks of NAVTEQ. © 2010 Tele Atlas North America, Inc. All rights reserved. Tele Atlas and Tele Atlas North America are trademarks of Tele Atlas, Inc. © 2010 by Applied Geographic Systems. All rights reserved.