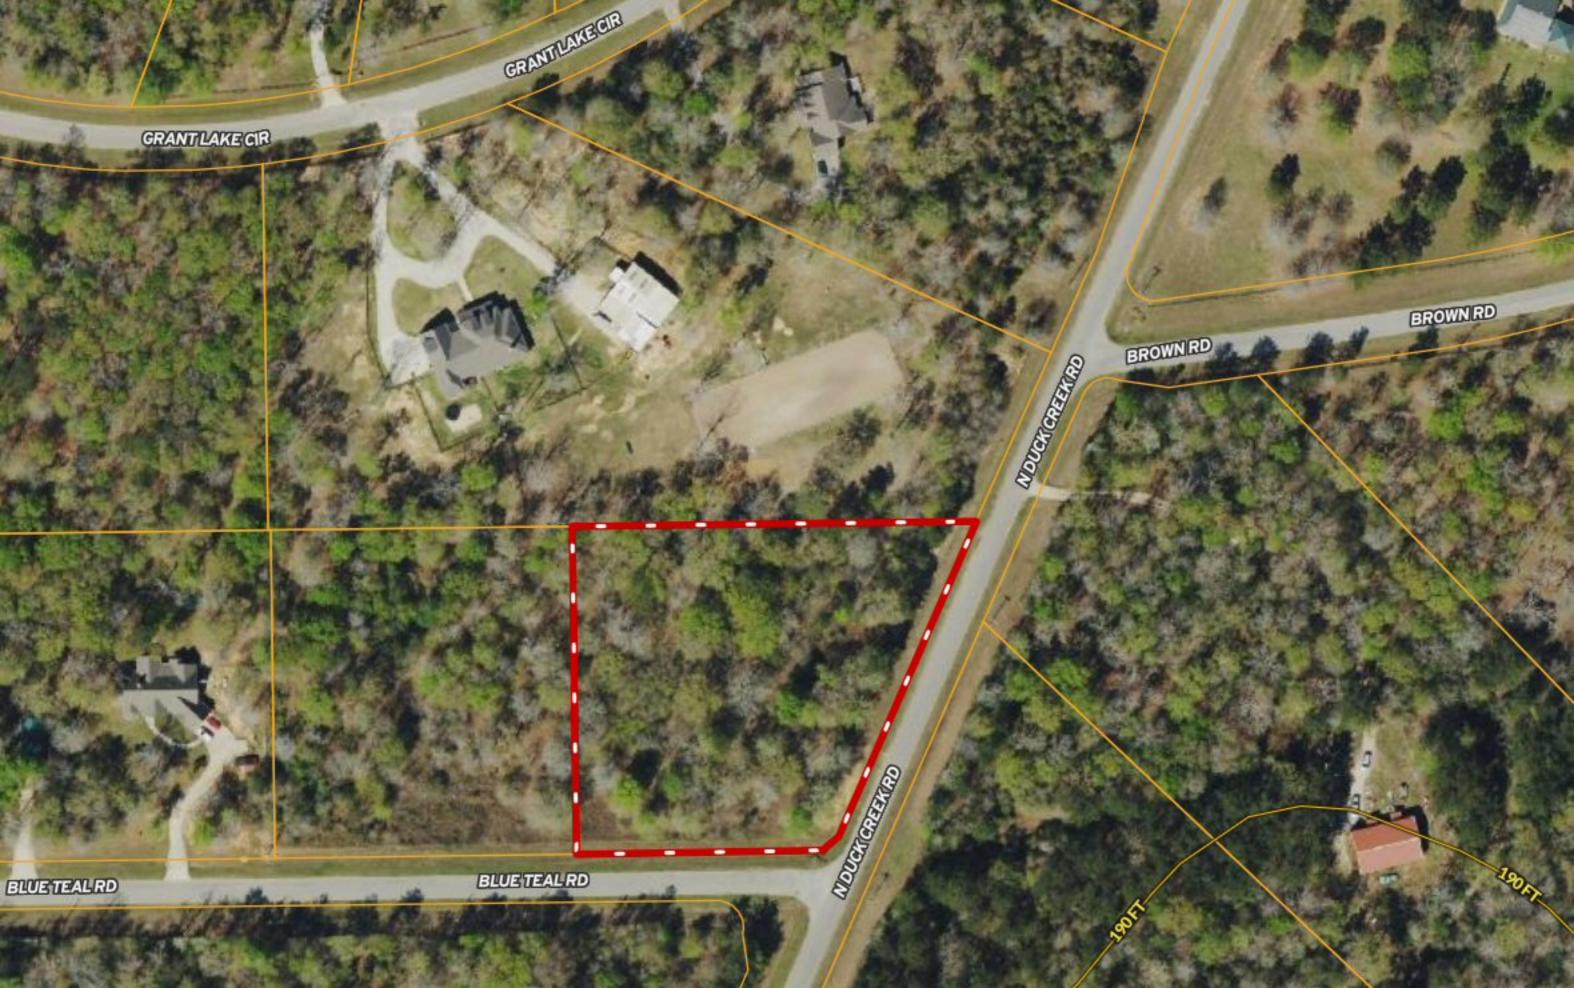

## \*\* TWO ACRES \*\* 21231 Blue Teal

Copyright © and (P) 1988–2010 Microsoft Corporation and/or its suppliers. All rights reserved. http://www.microsoft.com/mappoint/
Certain mapping and direction data © 2010 NAVTEQ. All rights reserved. The Data for areas of Canada includes information taken with permission from Canadian authorities, including: © Her Majesty the Queen in Right of Canada, © Queen's Printer for Ontario. NAVTEQ and
NAVTEQ ON BOARD are trademarks of NAVTEQ. © 2010 Tele Atlas North America, Inc. All rights reserved. Tele Atlas and Tele Atlas North America are trademarks of Tele Atlas, Inc. © 2010 by Applied Geographic Systems. All rights reserved.