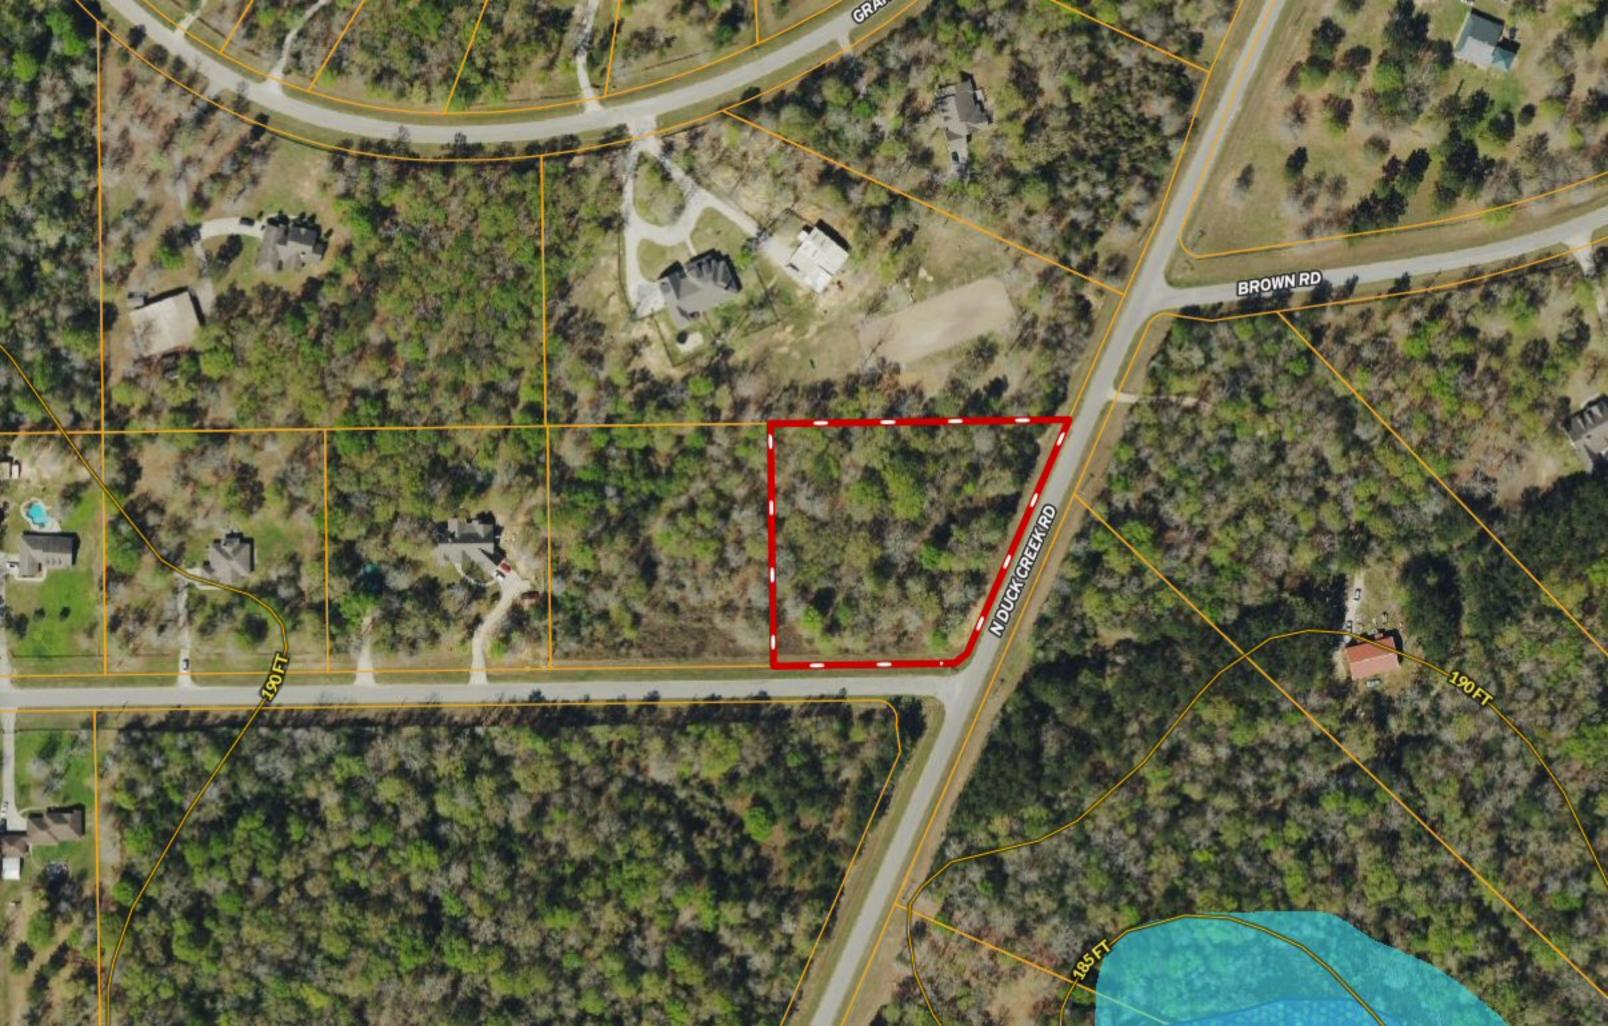

## \*\* TWO ACRES \*\* 21231 Blue Teal

Copyright © and (P) 1988–2010 Microsoft Corporation and/or its suppliers. All rights reserved. http://www.microsoft.com/mappoint/
Certain mapping and direction data © 2010 NAVTEQ. All rights reserved. The Data for areas of Canada includes information taken with permission from Canadian authorities, including: © Her Majesty the Queen in Right of Canada, © Queen's Printer for Ontario. NAVTEQ and
NAVTEQ ON BOARD are trademarks of NAVTEQ. © 2010 Tele Atlas North America, Inc. All rights reserved. Tele Atlas and Tele Atlas North America are trademarks of Tele Atlas, Inc. © 2010 by Applied Geographic Systems. All rights reserved.