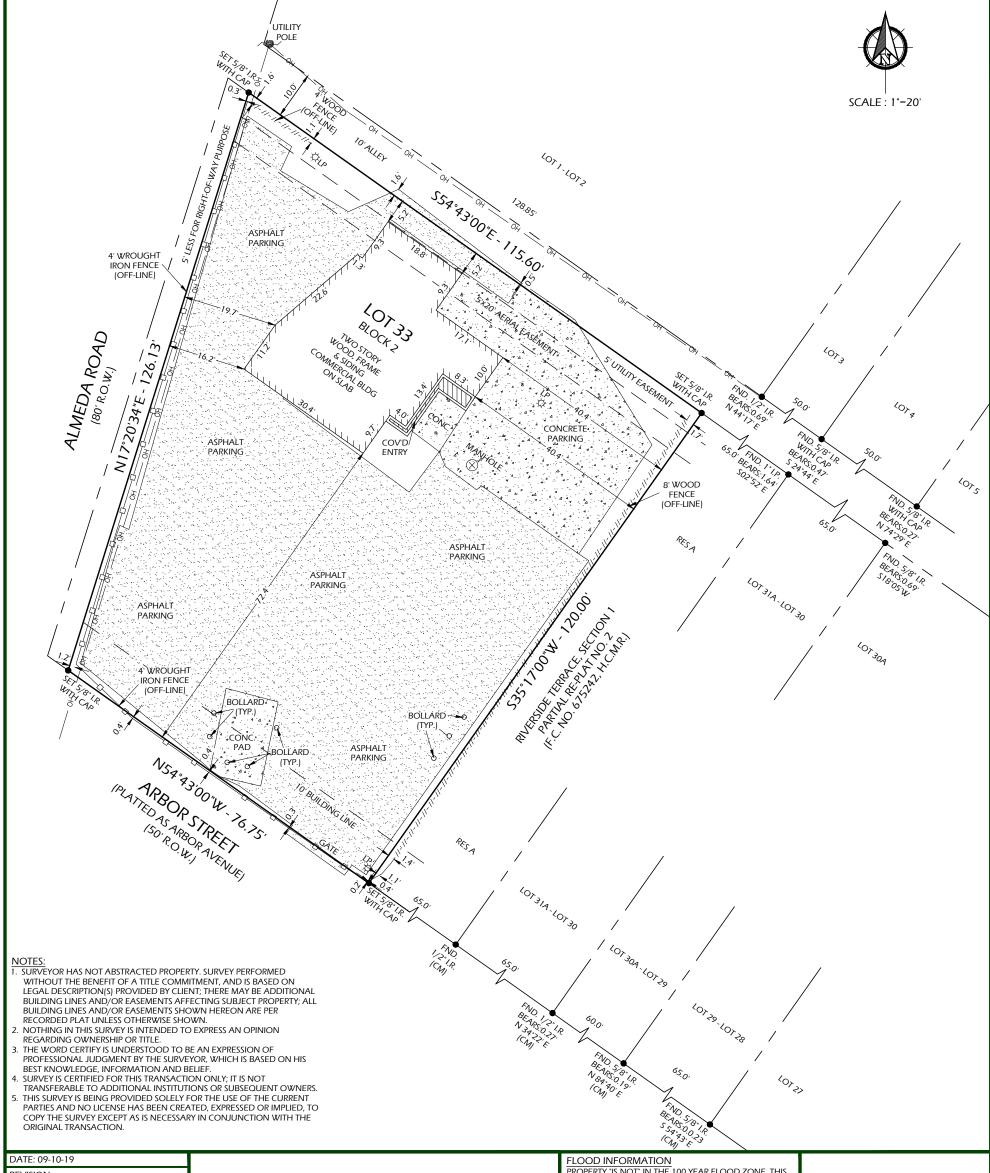

ADDRESS :4819 ALMEDA ROAD **HOUSTON TX 77004** 

:THE TURKEY LEG HUT CLIENT **DANIELLE BESS** 

## A BOUNDARY WITH IMPROVEMENTS SURVEY OF

LOT 33, BLOCK 2 OF RIVERSIDE TERRACE 1 ST SECTION, A SUBDIVISION IN HARRIS COUNTY TEXAS, ACCORDING TO THE MAP OR PLAT THEREOF RECORDED IN VOLUME 6, PAGE 64 OF THE MAP RECORDS OF HARRIS COUNTY, TEXAS.

(BEARINGS BASED ON THE RECORDED PLAT)

REVISION: DRAWN BY: GS

APPROVED BY: DWG

PROJECT NO: GL-6755

LEGEND:

I.C.M.R. - HARRIS COUNTY MAP RECORD H.C.C.F. - HARRIS COUNTY CLERK FILE R.O.W. - RIGHT OF WAY CM - CONTROL MONUMENT I.R./I.P. - IRON ROD/IRON PIPE OH - OVERHEAD UTILITY LINE LP - LIGHT POLE

DANIEL W. GOODALE, R.P.L.S. NO. 4919 I HEREBY CERTIFY THAT THIS SURVEY WAS MADE ON THE GROUND UNDER MY SUPERVISION AND THAT IT CORRECTLY REPRESENTS THE FACTS FOUND AT THE TIME OF THE SURVEY. THERE WERE NO ENCROACHMENTS APPARENT ON THE GROUND EXCEPT AS SHOWN HEREON.

PROPERTY "IS NOT" IN THE 100 YEAR FLOOD ZONE, THIS PROPERTY LIES IN ZONE "X" ACCORDING TO F.I.R.M. MAP

NO. <u>48201C0860L</u> DATED <u>6-18-2007</u>.

BY GRAPHIC PLOTTING ONLY, WE DO NOT ASSUME RESPONSIBILITY FOR EXACT DETERMINATION. BEFORE ANY DEVELOPMENT PLANNING, DESIGN, OR CONSTRUCTION IS STARTED, THE COMMUNITY, CITY AND COUNTY IN WHICH SUBJECT TRACT EXISTS SHOULD BE CONTACTED. SAID ENTITIES MAY IMPOSE LARGER FLOOD PLAIN AND FLOODWAY AREAS THAN SHOWN BY F.I.R.M. MAPS THAT WILL AFFECT DEVELOPMENT.

GREENLEAF LAND SURVEYS, LLC 10900 NORTHWEST FWY SUITE # 129 HOUSTON, TEXAS 77092